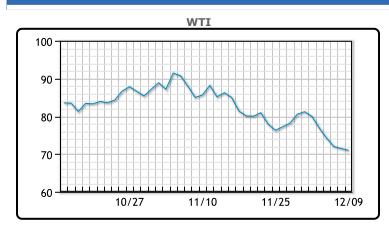

# Market Commentary

Both crude benchmarks posted weekly losses of around 10 per cent each. It was the biggest weekly decline since April for the U.S. WTI futures, and since early August for Brent. WTI set a new 2022 low on Friday of last week U.S. West Texas Intermediate (WTI) crude settled 44 cents lower at \$71.02/bbl, a new low for 2022. Brent crude settled five cents lower at US\$76.10/bbl.

## CRUDE

|     | Last  | Week Ago | Month Ago |
|-----|-------|----------|-----------|
| ANS | 73.92 | 84.98    | 94.08     |
| BLS | 73.27 | 83.23    | 90.53     |
| LLS | 71.77 | 81.73    | 88.93     |
| Mid | 71.02 | 80.63    | 87.38     |
| WTI | 71.02 | 79.98    | 85.83     |