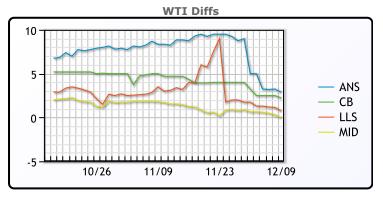

## CRUDE

|     | Last  | Week Ago | Month Ago |
|-----|-------|----------|-----------|
| ANS | 73.92 | 84.98    | 94.08     |
| BLS | 73.27 | 83.23    | 90.53     |
| LLS | 71.77 | 81.73    | 88.93     |
| Mid | 71.02 | 80.63    | 87.38     |
| WTI | 71.02 | 79.98    | 85.83     |