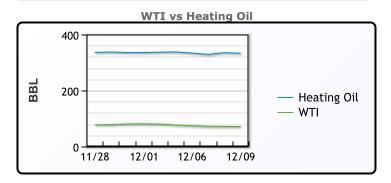

## CRUDE

|     | Last  | Week Ago | Month Ago |
|-----|-------|----------|-----------|
| ANS | 73.92 | 84.98    | 94.08     |
| BLS | 73.27 | 83.23    | 90.53     |
| LLS | 71.77 | 81.73    | 88.93     |
| Mid | 71.02 | 80.63    | 87.38     |
| WTI | 71.02 | 79.98    | 85.83     |

## **PRODUCTS**

|           | Last   | Week Ago | Month Ago |
|-----------|--------|----------|-----------|
| Gulf RBOB | 188.86 | 206.04   | 231.71    |
| Gulf ULSD | 261.87 | 290.85   | 345.63    |
| NYH RBOB  | 205.61 | 231.04   | 284.96    |
| NYH ULSD  | 277.87 | 318.6    | 490.63    |
| USGC 3%   | 52.38  | 56.88    | 60.13     |