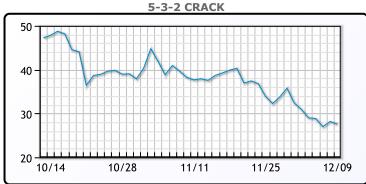

ing session after Russian President Vladimir Putin said the country could cut output in response to a price cap on its crude oil exports.

# **Crude & Product Markets**





## CRUDE

|     | Last  | Week Ago | Month Ago |
|-----|-------|----------|-----------|
| ANS | 73.92 | 84.98    | 94.08     |
| BLS | 73.27 | 83.23    | 90.53     |
| LLS | 71.77 | 81.73    | 88.93     |
| Mid | 71.02 | 80.63    | 87.38     |
| WTI | 71.02 | 79.98    | 85.83     |

## **PRODUCTS**

|           | Last   | Week Ago | Month Ago |
|-----------|--------|----------|-----------|
| Gulf RBOB | 188.86 | 206.04   | 231.71    |
| Gulf ULSD | 261.87 | 290.85   | 345.63    |
| NYH RBOB  | 205.61 | 231.04   | 284.96    |
| NYH ULSD  | 277.87 | 318.6    | 490.63    |
| USGC 3%   | 52.38  | 56.88    | 60.13     |









#### NGLs

#### MB

|                  | Last   | Week Ago | Month Ago |
|------------------|--------|----------|-----------|
| Butane           | 86.25  | 95.75    | 102.25    |
| IsoButane        | 90.25  | 101      | 115.25    |
| Natural Gasoline | 133.25 | 155.25   | 159.25    |
| Propane          | 67.5   | 71.5     | 86.875    |

#### **MB NON**

|                  | Last  | Week Ago | Month Ago |
|------------------|-------|----------|-----------|
| Butane           | 86.25 | 95.75    | 102.25    |
| IsoButane        | 90.25 | 101      | 115.25    |
| Natural Gasoline | 131   | 151.5    | 156.75    |
| Propane          | 67    | 71.25    | 86.5      |

#### **CONWAY**

|                  | Last  | Week Ago | Month Ago |
|------------------|-------|----------|-----------|
| Bu