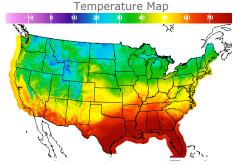

# **Weather Data**

| City         | HIGH °F | LOW °F |
|--------------|---------|--------|
| Calgary      | 25      | 2      |
| Conway       | 26      | -2     |
| Cushing      | 51      | 40     |
| Denver       | 43      | 30     |
| Houston      | 79      | 68     |
| Mont Belvieu | 76      | 64     |
| Sarnia       | 37      | 29     |
| Williston    | 25      | 6      |
|              |         |        |