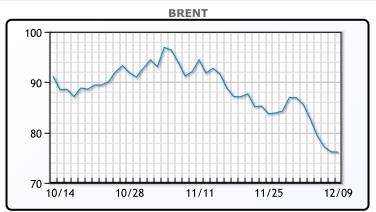

# Market Commentary

Both crude benchmarks posted weekly losses of around 10 per cent each. It was the biggest weekly decline since April for the U.S. WTI futures, and since early August for Brent. WTI set a new 2022 low on Friday of last week U.S. West Texas Intermediate (WTI) crude settled 44 cents lower at \$71.02/bbl, a new low for 2022. Brent crude settled five cents lower at US\$76.10/bbl.