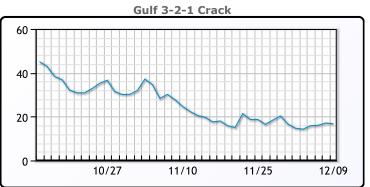

## **PRODUCTS**

|           | Last   | Week Ago | Month Ago |
|-----------|--------|----------|-----------|
| Gulf RBOB | 188.86 | 206.04   | 231.71    |
| Gulf ULSD | 261.87 | 290.85   | 345.63    |
| NYH RBOB  | 205.61 | 231.04   | 284.96    |
| NYH ULSD  | 277.87 | 318.6    | 490.63    |
| USGC 3%   | 52.38  | 56.88    | 60.13     |