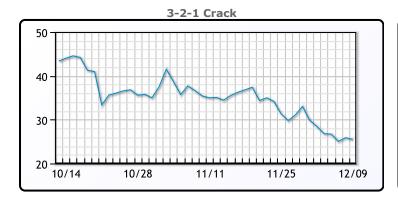

## CRUDE

|     | Last  | Week Ago | Month Ago |
|-----|-------|----------|-----------|
| ANS | 73.92 | 84.98    | 94.08     |
| BLS | 73.27 | 83.23    | 90.53     |
| LLS | 71.77 | 81.73    | 88.93     |
| Mid | 71.02 | 80.63    | 87.38     |
| WTI | 71.02 | 79.98    | 85.83     |

## **PRODUCTS**

|           | Last   | Week Ago | Month Ago |
|-----------|--------|----------|-----------|
| Gulf RBOB | 188.86 | 206.04   | 231.71    |
| Gulf ULSD | 261.87 | 290.85   | 345.63    |
| NYH RBOB  | 205.61 | 231.04   | 284.96    |
| NYH ULSD  | 277.87 | 318.6    | 490.63    |
| USGC 3%   | 52.38  | 56.88    | 60.13     |