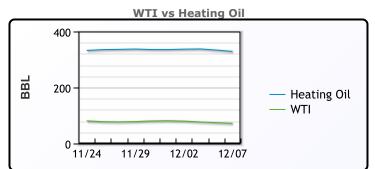

| 103.88    |
| IsoButane        | 93     | 102.38   | 113       |
| Natural Gasoline | 136.75 | 151      | 164.75    |
| Propane          | 66.75  | 77       | 89.88     |

#### **CONWAY**

|                  | Last  | Week Ago | Month Ago |
|------------------|-------|----------|-----------|
| Butane           | 87.75 | 95.63    | 105       |
| IsoButane        | 120   | 132      | 134       |
| Natural Gasoline | 141.5 | 175      | 175       |
| Propane          | 68.5  | 77.5     | 92        |

#### **EDMONTON**

|         | Last | Week Ago | Month Ago |
|---------|------|----------|-----------|
| Propane | 57   | 66.5     | 77        |

#### **SARNIA**

|         | Last  | Week Ago | Month Ago |
|---------|-------|----------|-----------|
| Propane | 98.75 | 110      | 116       |





#### FΧ

|      | Last    | Change |
|------|---------|--------|
| CAD  | 1.3673  | 0.002  |
| DXY  | 105.1   | -0.478 |
| Gold | 1785.83 | -0.44  |

#### **RATES**

|          | Last   | Change |
|----------|--------|--------|
| US 2yr   | 4.2768 | 0.0207 |
| US 10yr  | 3.444  | 0.0271 |
| CAN 10yr | 2.758  | -0.017 |

# **EQUITIES**

|         | Last     | Change |
|---------|----------|--------|
| Nasdaq  | 10958.55 | -56.34 |
| TSX     | 1209.847 | -2.146 |
| S&P 500 | 3933.92  | -7.34  |

# **Weather Data**



| HIGH °F | LOW °F                                 |
|---------|----------------------------------------|
| 28      | -10                                    |
| -2      | -19                                    |
| 53      | 39                                     |
| 47      |