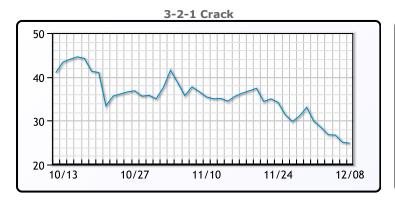

TI traded down \$2.24 or 3.02% to close at \$72.01. Brent

traded down \$2.18 or -2.8% to close at \$77.17.

**Market Commentary** 

# **Crude & Product Markets**





## **CRUDE**

|     | Last  | Week Ago | Month Ago |
|-----|-------|----------|-----------|
| ANS | 75.21 | 89.3     | 100.14    |
| BLS | 74.51 | 84.55    | 96.79     |
| LLS | 73.21 | 82.55    | 95.29     |
| Mid | 72.51 | 81.35    | 93.59     |
| WTI | 72.01 | 80.55    | 91.79     |

## **PRODUCTS**

|           | Last   | Week Ago | Month Ago |
|-----------|--------|----------|-----------|
| Gulf RBOB | 193.97 | 217.22   | 246.06    |
| Gulf ULSD | 261.05 | 311.6    | 369.36    |
| NYH RBOB  | 207.72 | 243.35   | 301.81    |
| NYH ULSD  | 275.05 | 336.29   | 453.11    |
| USGC 3%   | 51.13  | 59.38    | 63.38     |









#### NGLs

#### MB

|                  | Last   | Week Ago | Month Ago |
|------------------|--------|----------|-----------|
| Butane           | 88.75  | 95.38    | 103.13    |
| IsoButane        | 92.5   | 102.38   | 113       |
| Natural Gasoline | 133.75 | 156      | 166.75    |
| Propane          | 67.5   | 77.5     | 89.88     |

# **MB NON**

|                  | Last   | Week Ago | Month Ago |
|------------------|--------|----------|-----------|
| Butane           | 88.75  | 95.38    | 103.88    |
| IsoButane        | 93     | 102.38   | 113       |
| Natural Gasoline | 136.75 | 151      | 164.75    |
| Propane          | 66.75  | 77       | 89.88     |

#### **CONWAY**

|                  | Last  | Week Ago | Month Ago |
|------------------|-------|----------|-----------|
| B