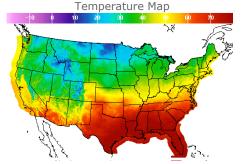

# **Weather Data**

| HIGH °F | LOW °F                                 |
|---------|----------------------------------------|
| 28      | -10                                    |
| -2      | -19                                    |
| 53      | 39                                     |
| 47      | 34                                     |
| 82      | 68                                     |
| 77      | 66                                     |
| 46      | 39                                     |
| 10      | -14                                    |
|         | 28<br>-2<br>53<br>47<br>82<br>77<br>46 |