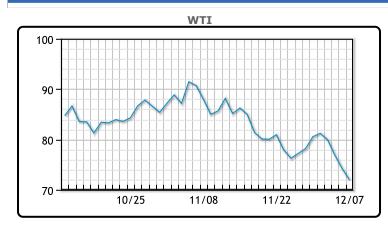

# Oil prices have officially given up all of this year's gains for both WTI and Brent. The market has been steadily declining in the latter months of this year as worldwide growth is set to weaken, in part due to higher energy costs. Today's losses were mostly driven by higher than expected increase in fuel inventories. Distillate stocks had a build of 6.2MM/bbls, far in excess of the 2.2MM/bbls forecasted. Gasoline stocks increased by 5.3MM/bbls versus and expected increase of 2.7MM/bbls. "There's still tons of uncertainty in the markets today," said Claudio Galimberti, senior vice-president at Rystad Energy, adding crude production in Russia may not drop as much as expected earlier. WTI traded down \$2.24 or 3.02% to close at \$72.01. Brent

traded down \$2.18 or -2.8% to close at \$77.17.

**Market Commentary** 

## **CRUDE**

|     | Last  | Week Ago | Month Ago |
|-----|-------|----------|-----------|
| ANS | 75.21 | 89.3     | 100.14    |
| BLS | 74.51 | 84.55    | 96.79     |
| LLS | 73.21 | 82.55    | 95.29     |
| Mid | 72.51 | 81.35    | 93.59     |
| WTI | 72.01 | 80.55    | 91.79     |