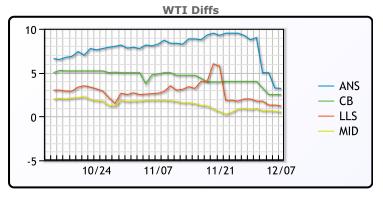

## **CRUDE**

|     | Last  | Week Ago | Month Ago |
|-----|-------|----------|-----------|
| ANS | 75.21 | 89.3     | 100.14    |
| BLS | 74.51 | 84.55    | 96.79     |
| LLS | 73.21 | 82.55    | 95.29     |
| Mid | 72.51 | 81.35    | 93.59     |
| WTI | 72.01 | 80.55    | 91.79     |