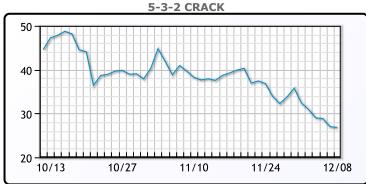

WTI traded down \$2.24 or 3.02% to close at \$72.01. Brent

traded down \$2.18 or -2.8% to close at \$77.17.

**Market Commentary** 

# **Crude & Product Markets**





## **CRUDE**

|     | Last  | Week Ago | Month Ago |
|-----|-------|----------|-----------|
| ANS | 75.21 | 89.3     | 100.14    |
| BLS | 74.51 | 84.55    | 96.79     |
| LLS | 73.21 | 82.55    | 95.29     |
| Mid | 72.51 | 81.35    | 93.59     |
| WTI | 72.01 | 80.55    | 91.79     |

## **PRODUCTS**

|           | Last   | Week Ago | Month Ago |
|-----------|--------|----------|-----------|
| Gulf RBOB | 193.97 | 217.22   | 246.06    |
| Gulf ULSD | 261.05 | 311.6    | 369.36    |
| NYH RBOB  | 207.72 | 243.35   | 301.81    |
| NYH ULSD  | 275.05 | 336.29   | 453.11    |
| USGC 3%   | 51.13  | 59.38    | 63.38     |









#### NGLs

#### MB

|                  | Last   | Week Ago | Month Ago |
|------------------|--------|----------|-----------|
| Butane           | 88.75  | 95.38    | 103.13    |
| IsoButane        | 92.5   | 102.38   | 113       |
| Natural Gasoline | 133.75 | 156      | 166.75    |
| Propane          | 67.5   | 77.5     | 89.88     |

# **MB NON**

|                  | Last   | Week Ago | Month Ago |
|------------------|--------|----------|-----------|
| Butane           | 88.75  | 95.38    | 103.88    |
| IsoButane        | 93     | 102.38   | 113       |
| Natural Gasoline | 136.75 | 151      | 164.75    |
| Propane          | 66.75  | 77       | 89.88     |

#### **CONWAY**

|                  | Last  | Week Ago | Month Ago |
|------------------|-------|----------|-----------|
|