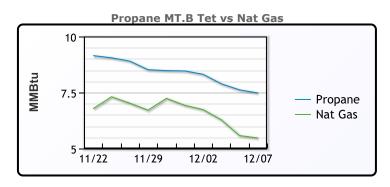

| 103.88    |
| IsoButane        | 93     | 102.38   | 113       |
| Natural Gasoline | 136.75 | 151      | 164.75    |
| Propane          | 66.75  | 77       | 89.88     |

#### **CONWAY**

|                  | Last  | Week Ago | Month Ago |
|------------------|-------|----------|-----------|
| Butane           | 87.75 | 95.63    | 105       |
| IsoButane        | 120   | 132      | 134       |
| Natural Gasoline | 141.5 | 175      | 175       |
| Propane          | 68.5  | 77.5     | 92        |

#### **EDMONTON**

|         | Last | Week Ago | Month Ago |
|---------|------|----------|-----------|
| Propane | 57   | 66.5     | 77        |

#### **SARNIA**

|         | Last  | Week Ago | Month Ago |
|---------|-------|----------|-----------|
| Propane | 98.75 | 110      | 116       |





#### FΧ

|      | Last    | Change |
|------|---------|--------|
| CAD  | 1.3673  | 0.002  |
| DXY  | 105.1   | -0.478 |
| Gold | 1785.83 | -0.44  |

#### **RATES**

|          | Last   | Change |
|----------|--------|--------|
| US 2yr   | 4.2768 | 0.0207 |
| US 10yr  | 3.444  | 0.0271 |
| CAN 10yr | 2.758  | -0.017 |

# **EQUITIES**

|         | Last     | Change |
|---------|----------|--------|
| Nasdaq  | 10958.55 | -56.34 |
| TSX     | 1209.847 | -2.146 |
| S&P 500 | 3933.92  | -7.34  |

# **Weather Data**



| HIGH °F | LOW °F                                 |
|---------|----------------------------------------|
| 28      | -10                                    |
| -2      | -19                                    |
| 53      | 39                                     |
| 47