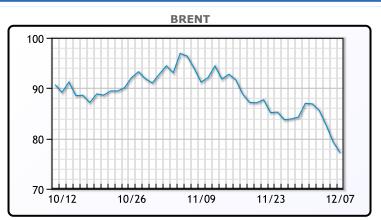

# Oil prices have officially given up all of this year's gains for both WTI and Brent. The market has been steadily declining in the latter months of this year as worldwide growth is set to weaken, in part due to higher energy costs. Today's losses were mostly driven by higher than expected increase in fuel inventories. Distillate stocks had a build of 6.2MM/bbls, far in excess of the 2.2MM/bbls forecasted. Gasoline stocks increased by 5.3MM/bbls versus and expected increase of 2.7MM/bbls. "There's still tons of uncertainty in the markets today," said Claudio Galimberti, senior vice-president at Rystad Energy, adding crude production in Russia may not drop as much as expected earlier. WTI traded down \$2.24 or 3.02% to close at \$72.01. Brent

traded down \$2.18 or -2.8% to close at \$77.17.

**Market Commentary** 

## **CRUDE**

|     | Last  | Week Ago | Month Ago |
|-----|-------|----------|-----------|
| ANS | 75.21 | 89.3     | 100.14    |
| BLS | 74.51 | 84.55    | 96.79     |
| LLS | 73.21 | 82.55    | 95.29     |
| Mid | 72.51 | 81.35    | 93.59     |
| WTI | 72.01 | 80.55    | 91.79     |