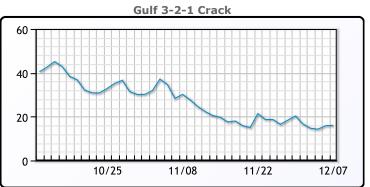

traded down \$2.24 or 3.02% to close at \$72.01. Brent

traded down \$2.18 or -2.8% to close at \$77.17.

**Market Commentary** 

# **Crude & Product Markets**





## **CRUDE**

|     | Last  | Week Ago | Month Ago |
|-----|-------|----------|-----------|
| ANS | 75.21 | 89.3     | 100.14    |
| BLS | 74.51 | 84.55    | 96.79     |
| LLS | 73.21 | 82.55    | 95.29     |
| Mid | 72.51 | 81.35    | 93.59     |
| WTI | 72.01 | 80.55    | 91.79     |

## **PRODUCTS**

|           | Last   | Week Ago | Month Ago |
|-----------|--------|----------|-----------|
| Gulf RBOB | 193.97 | 217.22   | 246.06    |
| Gulf ULSD | 261.05 | 311.6    | 369.36    |
| NYH RBOB  | 207.72 | 243.35   | 301.81    |
| NYH ULSD  | 275.05 | 336.29   | 453.11    |
| USGC 3%   | 51.13  | 59.38    | 63.38     |









#### NGLs

#### MB

|                  | Last   | Week Ago | Month Ago |
|------------------|--------|----------|-----------|
| Butane           | 88.75  | 95.38    | 103.13    |
| IsoButane        | 92.5   | 102.38   | 113       |
| Natural Gasoline | 133.75 | 156      | 166.75    |
| Propane          | 67.5   | 77.5     | 89.88     |

# **MB NON**

|                  | Last   | Week Ago | Month Ago |
|------------------|--------|----------|-----------|
| Butane           | 88.75  | 95.38    | 103.88    |
| IsoButane        | 93     | 102.38   | 113       |
| Natural Gasoline | 136.75 | 151      | 164.75    |
| Propane          | 66.75  | 77       | 89.88     |

#### **CONWAY**

|                  | Last  | Week Ago | Month Ago |
|------------------|-------|----------|-----------|
| But