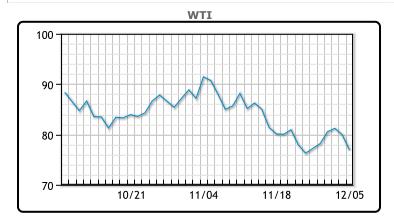

| Market Commentary                                                     |  |  |  |  |  |
|-----------------------------------------------------------------------|--|--|--|--|--|
| Oil prices were lower today, following other financial markets lower  |  |  |  |  |  |
| on worries of an aggressive monetary policy. Service industry         |  |  |  |  |  |
| activity unexpectedly picked up in November, a strange good news      |  |  |  |  |  |
| is bad news situation that could give the Fed more wiggle room to     |  |  |  |  |  |
| keep tightening. "Macro-economic jitters about the Fed and what       |  |  |  |  |  |
| they're going to do on interest rates are taking over the market,"    |  |  |  |  |  |
| said Phil Flynn, an analyst at Price Futures group". Prices had       |  |  |  |  |  |
| initially rallied earlier in the session on the EU price cap, but its |  |  |  |  |  |
| effects will ultimately be limited due to India and China. WTI traded |  |  |  |  |  |
| down \$3.05 or 3.8% to close at \$76.93. Brent traded down \$2.89     |  |  |  |  |  |
| or -3.4% to close at \$82.68.                                         |  |  |  |  |  |

**Crude & Product Markets** 

|     | Last  | Week Ago | Month Ago |
|-----|-------|----------|-----------|
| ANS | 81.93 | 86.74    | 101.31    |
| BLS | 79.43 | 81.24    | 97.61     |
| LLS | 78.23 | 78.99    | 95.46     |
| Mid | 77.58 | 78.09    | 94.46     |
| WTI | 76.93 | 77.24    | 92.61     |