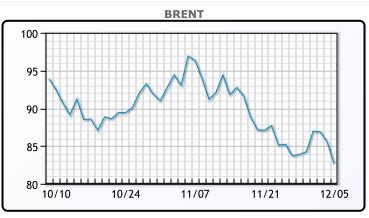

| Market Commentary                                                     |  |  |  |  |  |
|-----------------------------------------------------------------------|--|--|--|--|--|
| Oil prices were lower today, following other financial markets lower  |  |  |  |  |  |
| on worries of an aggressive monetary policy. Service industry         |  |  |  |  |  |
| activity unexpectedly picked up in November, a strange good news      |  |  |  |  |  |
| is bad news situation that could give the Fed more wiggle room to     |  |  |  |  |  |
| keep tightening. "Macro-economic jitters about the Fed and what       |  |  |  |  |  |
| they're going to do on interest rates are taking over the market,"    |  |  |  |  |  |
| said Phil Flynn, an analyst at Price Futures group". Prices had       |  |  |  |  |  |
| initially rallied earlier in the session on the EU price cap, but its |  |  |  |  |  |
| effects will ultimately be limited due to India and China. WTI traded |  |  |  |  |  |
| down \$3.05 or 3.8% to close at \$76.93. Brent traded down \$2.89     |  |  |  |  |  |
| or -3.4% to close at \$82.68.                                         |  |  |  |  |  |