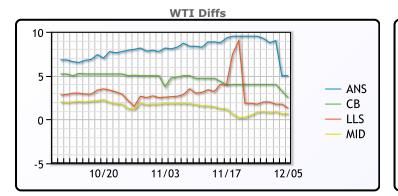

**Crude & Product Markets** 

|     | Last  | Week Ago | Month Ago |
|-----|-------|----------|-----------|
| ANS | 81.93 | 86.74    | 101.31    |
| BLS | 79.43 | 81.24    | 97.61     |
| LLS | 78.23 | 78.99    | 95.46     |
| Mid | 77.58 | 78.09    | 94.46     |
| WTI | 76.93 | 77.24    | 92.61     |