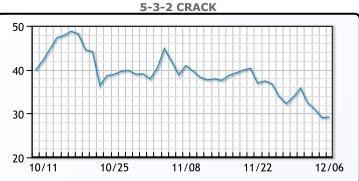

or 3.8% to close at \$76.93. Brent traded down \$2.89     |  |  |  |  |  |
| or -3.4% to close at \$82.68.                                         |  |  |  |  |  |

**Crude & Product Markets** 





|     | Last  | Week Ago | Month Ago |
|-----|-------|----------|-----------|
| ANS | 81.93 | 86.74    | 101.31    |
| BLS | 79.43 | 81.24    | 97.61     |
| LLS | 78.23 | 78.99    | 95.46     |
| Mid | 77.58 | 78.09    | 94.46     |
| WTI | 76.93 | 77.24    | 92.61     |





|           | Last   | Week Ago | Month Ago |
|-----------|--------|----------|-----------|
| Gulf RBOB | 200.44 | 206.73   | 258.23    |
| Gulf ULSD | 276.73 | 289.39   | 384.98    |
| NYH RBOB  | 222.31 | 243.06   | 314.48    |
| NYH ULSD  | 300.03 | 322.17   | 486.48    |
| USGC 3%   | 55.13  | 57.13    | 63.88     |



# This report has been prepared by PFL Petroleum Limited personnel for your information only and the views expressed are intended to provide market commentary and are not recommendations. This report is not an offer to sell or a solicitation of any offer to buy any security. The information contained herein has been compiled by PFL from sources believed to be reliable, but no representation or warranty, express or implied, is made by PFL Petroleum Limited, its affiliates or any other person as to its accuracy, completeness or correctness. Copyright 2017 PFL Petroleum Limited. All Rights Reserved





#### MB Last Week Ago **Month Ago** 94.5 Butane 93.5 103 98.5 99.5 109 IsoButane 168.25 Natural Gasoline 149 160 Propane 69.75 78 88.38

**MB NON** 

|                  | Last  | Week Ago |