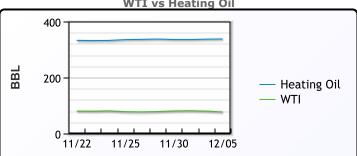

**Crude & Product Markets** 

|     | Last  | Week Ago | Month Ago |
|-----|-------|----------|-----------|
| ANS | 81.93 | 86.74    | 101.31    |
| BLS | 79.43 | 81.24    | 97.61     |
| LLS | 78.23 | 78.99    | 95.46     |
| Mid | 77.58 | 78.09    | 94.46     |
| WTI | 76.93 | 77.24    | 92.61     |

WTI vs Heating Oil