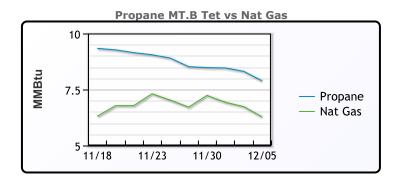

#### MB Last Week Ago **Month Ago** 94.5 Butane 93.5 103 98.5 99.5 109 IsoButane 168.25 Natural Gasoline 149 160 Propane 69.75 78 88.38

**MB NON** 

|                  | Last  | Week Ago | Month Ago |
|------------------|-------|----------|-----------|
| Butane           | 94.5  | 93.88    | 102.75    |
| IsoButane        | 98.5  | 99.5     | 109       |
| Natural Gasoline | 146.5 | 144      | 167.25    |
| Propane          | 68.75 | 77.75    | 88.38     |