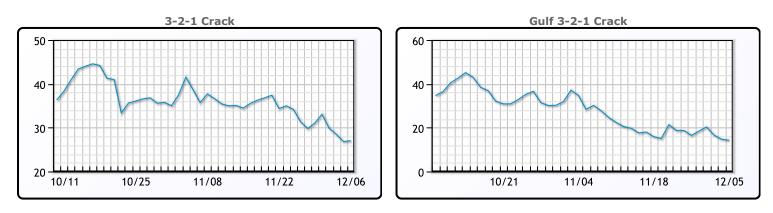

**Crude & Product Markets** 

|     | Last  | Week Ago | Month Ago |
|-----|-------|----------|-----------|
| ANS | 81.93 | 86.74    | 101.31    |
| BLS | 79.43 | 81.24    | 97.61     |
| LLS | 78.23 | 78.99    | 95.46     |
| Mid | 77.58 | 78.09    | 94.46     |
| WTI | 76.93 | 77.24    | 92.61     |

|           | Last   | Week Ago | Month Ago |
|-----------|--------|----------|-----------|
| Gulf RBOB | 200.44 | 206.73   | 258.23    |
| Gulf ULSD | 276.73 | 289.39   | 384.98    |
| NYH RBOB  | 222.31 | 243.06   | 314.48    |
| NYH ULSD  | 300.03 | 322.17   | 486.48    |
| USGC 3%   | 55.13  | 57.13    | 63.88     |