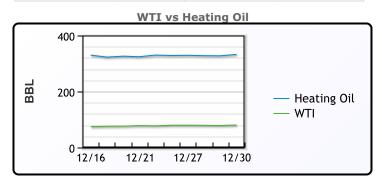

#### **Crude & Product Markets**

#### **CRUDE**

|     | Last  | Week Ago | Month Ago |
|-----|-------|----------|-----------|
| ANS | 81.41 | 80.61    | 89.3      |
| BLS | 82.46 | 81.71    | 84.55     |
| LLS | 81.76 | 81.86    | 82.55     |
| Mid | 80.51 | 80.06    | 81.35     |
| WTI | 80.26 | 79.46    | 80.55     |

#### **PRODUCTS**

|           | Last   | Week Ago | Month Ago |
|-----------|--------|----------|-----------|
| Gulf RBOB | 243.83 | 228.11   | 217.22    |
| Gulf ULSD | 335.5  | 319.86   | 311.6     |
| NYH RBOB  | 247.46 | 237.36   | 243.35    |
| NYH ULSD  | 336.72 | 326.36   | 336.29    |
| USGC 3%   | 59.88  | 59.38    | 59.38     |