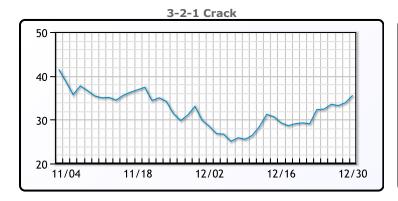

#### **Crude & Product Markets**

#### **CRUDE**

|     | Last  | Week Ago | Month Ago |
|-----|-------|----------|-----------|
| ANS | 81.41 | 80.61    | 89.3      |
| BLS | 82.46 | 81.71    | 84.55     |
| LLS | 81.76 | 81.86    | 82.55     |
| Mid | 80.51 | 80.06    | 81.35     |
| WTI | 80.26 | 79.46    | 80.55     |

#### **PRODUCTS**

|           | Last   | Week Ago | Month Ago |
|-----------|--------|----------|-----------|
| Gulf RBOB | 243.83 | 228.11   | 217.22    |
| Gulf ULSD | 335.5  | 319.86   | 311.6     |
| NYH RBOB  | 247.46 | 237.36   | 243.35    |
| NYH ULSD  | 336.72 | 326.36   | 336.29    |
| USGC 3%   | 59.88  | 59.38    | 59.38     |