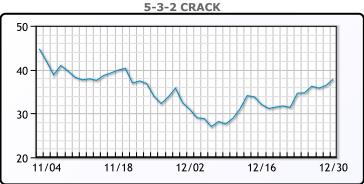

ed up \$2.45 or 2.94% to close at \$85.91. Wishing everyone a Happy New Year from your friends at PFL!

**Market Commentary** 

#### **Crude & Product Markets**





#### **CRUDE**

|     | Last  | Week Ago | Month Ago |
|-----|-------|----------|-----------|
| ANS | 81.41 | 80.61    | 89.3      |
| BLS | 82.46 | 81.71    | 84.55     |
| LLS | 81.76 | 81.86    | 82.55     |
| Mid | 80.51 | 80.06    | 81.35     |
| WTI | 80.26 | 79.46    | 80.55     |

#### **PRODUCTS**

|           | Last   | Week Ago | Month Ago |
|-----------|--------|----------|-----------|
| Gulf RBOB | 243.83 | 228.11   | 217.22    |
| Gulf ULSD | 335.5  | 319.86   | 311.6     |
| NYH RBOB  | 247.46 | 237.36   | 243.35    |
| NYH ULSD  | 336.72 | 326.36   | 336.29    |
| USGC 3%   | 59.88  | 59.38    | 59.38     |









#### **NGLs**

#### MB

|                  | Last  | Week Ago | Month Ago |
|------------------|-------|----------|-----------|
| Butane           | 105.5 | 96.5     | 95.5      |
| IsoButane        | 108.5 | 99.5     | 103.75    |
| Natural Gasoline | 151   | 148      | 149.75    |
| Propane          | 76.5  | 71.25    | 77.75     |

#### **MB NON**

|                  | Last  | Week Ago | Month Ago |
|------------------|-------|----------|-----------|
| Butane           | 105.5 | 96.5     | 95.5      |
| IsoButane        | 108.5 | 99.5     | 103.75    |
| Natural Gasoline | 160   | 154      | 151.75    |
| Propane          | 70.75 | 70.25    | 77.13     |

#### **CONWAY**

|                  | Last   | Week Ago | Month Ago |
|------------------|--------|----------|-----------|
| Bu