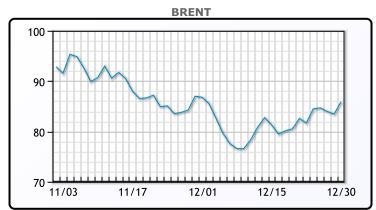

# Oil prices had a strong session today to end out the year, with Brent closing

up 10% and WTI closing up 7% YoY. This is a fraction of the gains both contracts had seen earlier in the year when prices were up over 50% from Jan 1. Investors expect 2023 to begin on a cautious note, with the market weary of interest rate hikes and possible recessions drawing on demand. Supply side fundamentals are stronger with a ban on Russian oil and OPEC+s willingness to pump the brakes on output. Overall 30 economists polled forecasted Brent would average \$89.37 and WTI would average \$84.24 in 2023. "The demand and demand growth is going to be a real question because of the heavy-handed actions by the global central banks and the slowdown that they're trying to engineer," said John Kilduff, partner at Again Capital LLC in New York. WTI traded up \$1.86 or 2.4% to close at \$80.26. Brent traded up \$2.45 or 2.94% to close at \$85.91. Wishing everyone a Happy New Year from your friends at PFL!

#### **CRUDE**

|     | Last  | Week Ago | Month Ago |
|-----|-------|----------|-----------|
| ANS | 81.41 | 80.61    | 89.3      |
| BLS | 82.46 | 81.71    | 84.55     |
| LLS | 81.76 | 81.86    | 82.55     |
| Mid | 80.51 | 80.06    | 81.35     |
| WTI | 80.26 | 79.46    | 80.55     |