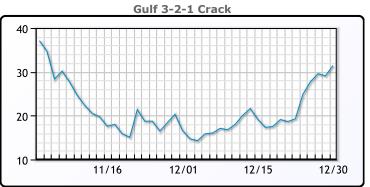

#### **Crude & Product Markets**

#### **PRODUCTS**

|           | Last   | Week Ago | Month Ago |
|-----------|--------|----------|-----------|
| Gulf RBOB | 243.83 | 228.11   | 217.22    |
| Gulf ULSD | 335.5  | 319.86   | 311.6     |
| NYH RBOB  | 247.46 | 237.36   | 243.35    |
| NYH ULSD  | 336.72 | 326.36   | 336.29    |
| USGC 3%   | 59.88  | 59.38    | 59.38     |