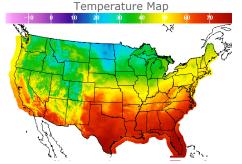

#### **Weather Data**

| HIGH °F | LOW °F                                 |
|---------|----------------------------------------|
| 30      | 8                                      |
| 15      | -8                                     |
| 52      | 36                                     |
| 41      | 29                                     |
| 71      | 59                                     |
| 68      | 59                                     |
| 49      | 44                                     |
| 25      | 0                                      |
|         | 30<br>15<br>52<br>41<br>71<br>68<br>49 |