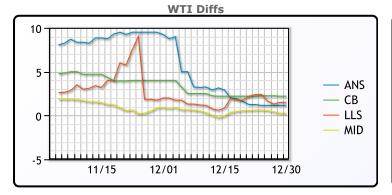

#### **CRUDE**

|     | Last  | Week Ago | Month Ago |
|-----|-------|----------|-----------|
| ANS | 81.41 | 80.61    | 89.3      |
| BLS | 82.46 | 81.71    | 84.55     |
| LLS | 81.76 | 81.86    | 82.55     |
| Mid | 80.51 | 80.06    | 81.35     |
| WTI | 80.26 | 79.46    | 80.55     |