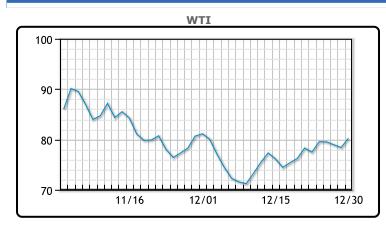

# Oil prices had a strong session today to end out the year, with Brent closing

up 10% and WTI closing up 7% YoY. This is a fraction of the gains both contracts had seen earlier in the year when prices were up over 50% from Jan 1. Investors expect 2023 to begin on a cautious note, with the market weary of interest rate hikes and possible recessions drawing on demand. Supply side fundamentals are stronger with a ban on Russian oil and OPEC+s willingness to pump the brakes on output. Overall 30 economists polled forecasted Brent would average \$89.37 and WTI would average \$84.24 in 2023. "The demand and demand growth is going to be a real question because of the heavy-handed actions by the global central banks and the slowdown that they're trying to engineer," said John Kilduff, partner at Again Capital LLC in New York. WTI traded up \$1.86 or 2.4% to close at \$80.26. Brent traded up \$2.45 or 2.94% to close at \$85.91. Wishing everyone a Happy New Year from your friends at PFL!

#### **CRUDE**

|     | Last  | Week Ago | Month Ago |
|-----|-------|----------|-----------|
| ANS | 81.41 | 80.61    | 89.3      |
| BLS | 82.46 | 81.71    | 84.55     |
| LLS | 81.76 | 81.86    | 82.55     |
| Mid | 80.51 | 80.06    | 81.35     |
| WTI | 80.26 | 79.46    | 80.55     |