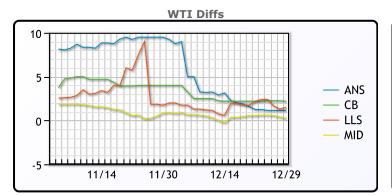

## **CRUDE**

|     | Last  | Week Ago | Month Ago |
|-----|-------|----------|-----------|
| ANS | 79.55 | 78.61    | 87.45     |
| BLS | 80.6  | 79.56    | 82.2      |
| LLS | 79.9  | 79.76    | 80.2      |
| Mid | 78.65 | 77.96    | 79.1      |
| WTI | 78.4  | 77.36    | 78.2      |