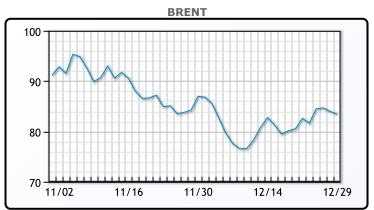

# Oil prices were lower today, trading down for a second straight session with thin liquidity. Oil inventories rose last week unexpectedly on rising imports and falling exports. However the market looked at the report as generally favorable as implied demand increased resulting in large draws of refined products. "Crude is limping towards the end of the year in thin trading - uninspired by the lifting of COVID restrictions in China amid skyrocketing cases, with little to galvanize crude bulls or bears in today's benign EIA report," said Matt Smith, lead oil analyst at Kpler. Oil prices pared losses later in the session as the dollar weakened. WTI traded down \$1.13 or -.7% to

close at \$78.40. Brent traded down \$1.00 or -1.2% to close at

**Market Commentary** 

## **CRUDE**

|     | Last  | Week Ago | Month Ago |
|-----|-------|----------|-----------|
| ANS | 79.55 | 78.61    | 87.45     |
| BLS | 80.6  | 79.56    | 82.2      |
| LLS | 79.9  | 79.76    | 80.2      |
| Mid | 78.65 | 77.96    | 79.1      |
| WTI | 78.4  | 77.36    | 78.2      |