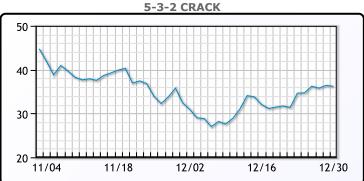

WTI traded down \$1.13 or -.7% to

close at \$78.40. Brent traded down \$1.00 or -1.2% to close at

**Market Commentary** 

# **Crude & Product Markets**

\$82.26.





## **CRUDE**

|     | Last  | Week Ago | Month Ago |
|-----|-------|----------|-----------|
| ANS | 79.55 | 78.61    | 87.45     |
| BLS | 80.6  | 79.56    | 82.2      |
| LLS | 79.9  | 79.76    | 80.2      |
| Mid | 78.65 | 77.96    | 79.1      |
| WTI | 78.4  | 77.36    | 78.2      |

## **PRODUCTS**

|           | Last   | Week Ago | Month Ago |
|-----------|--------|----------|-----------|
| Gulf RBOB | 228.67 | 210.38   | 210.28    |
| Gulf ULSD | 326.83 | 299.14   | 300.01    |
| NYH RBOB  | 236.69 | 223.75   | 236.96    |
| NYH ULSD  | 331.3  | 311.26   | 330.34    |
| USGC 3%   | 58.38  | 56.88    | 57.38     |









#### NGLs

#### MB

|                  | Last  | Week Ago | Month Ago |
|------------------|-------|----------|-----------|
| Butane           | 101.5 | 94.25    | 94.13     |
| IsoButane        | 99.75 | 94.75    | 102.13    |
| Natural Gasoline | 151   | 148      | 149.75    |
| Propane          | 70.75 | 71       | 77.63     |

# **MB NON**

|                  | Last  | Week Ago | Month Ago |
|------------------|-------|----------|-----------|
| Butane           | 101.5 | 94.25    | 94.13     |
| IsoButane        | 99.75 | 94.75    | 102.13    |
| Natural Gasoline | 151   | 146      | 144.25    |
| Propane          | 70.75 | 70.25    | 77.13     |

#### **CONWAY**

|                  | Last  | Week Ago | Month Ago |
|------------------|-------|----------|-----------|
| Butane