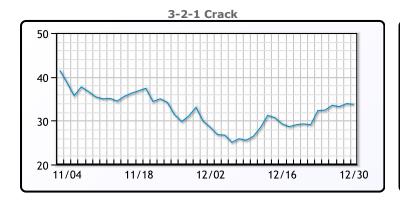

## **PRODUCTS**

|           | Last   | Week Ago | Month Ago |
|-----------|--------|----------|-----------|
| Gulf RBOB | 228.67 | 210.38   | 210.28    |
| Gulf ULSD | 326.83 | 299.14   | 300.01    |
| NYH RBOB  | 236.69 | 223.75   | 236.96    |
| NYH ULSD  | 331.3  | 311.26   | 330.34    |
| USGC 3%   | 58.38  | 56.88    | 57.38     |