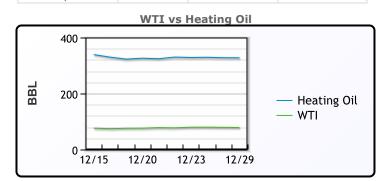

## **CRUDE**

|     | Last  | Week Ago | Month Ago |
|-----|-------|----------|-----------|
| ANS | 79.55 | 78.61    | 87.45     |
| BLS | 80.6  | 79.56    | 82.2      |
| LLS | 79.9  | 79.76    | 80.2      |
| Mid | 78.65 | 77.96    | 79.1      |
| WTI | 78.4  | 77.36    | 78.2      |

## **PRODUCTS**

|           | Last   | Week Ago | Month Ago |
|-----------|--------|----------|-----------|
| Gulf RBOB | 228.67 | 210.38   | 210.28    |
| Gulf ULSD | 326.83 | 299.14   | 300.01    |
| NYH RBOB  | 236.69 | 223.75   | 236.96    |
| NYH ULSD  | 331.3  | 311.26   | 330.34    |
| USGC 3%   | 58.38  | 56.88    | 57.38     |