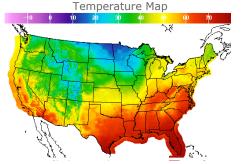

# **Weather Data**

| City         | HIGH °F | LOW °F |
|--------------|---------|--------|
| Calgary      | 25      | 13     |
| Conway       | 20      | 3      |
| Cushing      | 65      | 48     |
| Denver       | 32      | 19     |
| Houston      | 77      | 63     |
| Mont Belvieu | 71      | 60     |
| Sarnia       | 47      | 36     |
| Williston    | 16      | 4      |