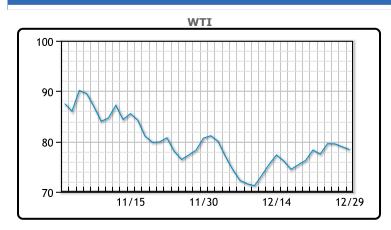

# Oil prices were lower today, trading down for a second straight session with thin liquidity. Oil inventories rose last week unexpectedly on rising imports and falling exports. However the market looked at the report as generally favorable as implied demand increased resulting in large draws of refined products. "Crude is limping towards the end of the year in thin trading - uninspired by the lifting of COVID restrictions in China amid skyrocketing cases, with little to galvanize crude bulls or bears in today's benign EIA report," said Matt Smith, lead oil analyst at Kpler. Oil prices pared losses later in the session as the dollar weakened. WTI traded down \$1.13 or -.7% to

close at \$78.40. Brent traded down \$1.00 or -1.2% to close at

**Market Commentary** 

## **CRUDE**

|     | Last  | Week Ago | Month Ago |
|-----|-------|----------|-----------|
| ANS | 79.55 | 78.61    | 87.45     |
| BLS | 80.6  | 79.56    | 82.2      |
| LLS | 79.9  | 79.76    | 80.2      |
| Mid | 78.65 | 77.96    | 79.1      |
| WTI | 78.4  | 77.36    | 78.2      |