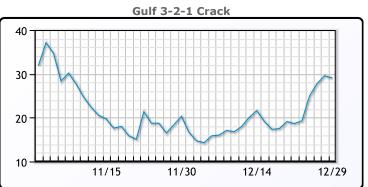

## **PRODUCTS**

|           | Last   | Week Ago | Month Ago |
|-----------|--------|----------|-----------|
| Gulf RBOB | 228.67 | 210.38   | 210.28    |
| Gulf ULSD | 326.83 | 299.14   | 300.01    |
| NYH RBOB  | 236.69 | 223.75   | 236.96    |
| NYH ULSD  | 331.3  | 311.26   | 330.34    |
| USGC 3%   | 58.38  | 56.88    | 57.38     |