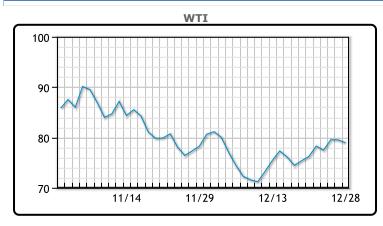

# **Market Commentary**

Oil was lower today as Covid cases in China continue to surge as the country moves to ease pandemic restrictions. China has stopped requiring inbound travelers to quarantine, a big step toward normalization. Market participants are also forecasting more rate hikes to come as the Fed tries to limit inflation. "My sense is the general risk-off mood has weighed on the oil prices, in a market with thin liquidity," said UBS analyst Giovanni Staunovo. Trading volumes are light with it being a holiday week. WTI traded down \$.57 or -.7% to close at \$78.96. Brent traded down \$1.07 or -1.3% to close at \$83.26.

## **CRUDE**

|     | Last  | Week Ago | Month Ago |
|-----|-------|----------|-----------|
| ANS | 80.11 | 79.39    | 86.74     |
| BLS | 81.21 | 80.34    | 81.24     |
| LLS | 80.26 | 80.34    | 78.99     |
| Mid | 79.36 | 78.69    | 78.09     |
| WTI | 78.96 | 78.14    | 77.24     |