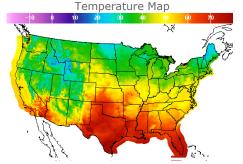

# **Weather Data**

| City         | HIGH °F | LOW °F |
|--------------|---------|--------|
| Calgary      | 28      | 21     |
| Conway       | 24      | 13     |
| Cushing      | 61      | 39     |
| Denver       | 45      | 31     |
| Houston      | 73      | 45     |
| Mont Belvieu | 69      | 44     |
| Sarnia       | 37      | 26     |
| Williston    | 35      | 12     |