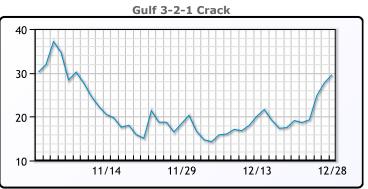

## **PRODUCTS**

|           | Last   | Week Ago | Month Ago |
|-----------|--------|----------|-----------|
| Gulf RBOB | 229.71 | 210.96   | 206.73    |
| Gulf ULSD | 326.36 | 298.95   | 289.39    |
| NYH RBOB  | 235.91 | 224.08   | 243.06    |
| NYH ULSD  | 336.78 | 311.95   | 322.17    |
| USGC 3%   | 58.63  | 58.13    | 57.13     |