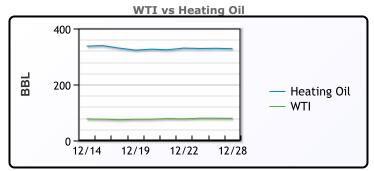

## **CRUDE**

|     | Last  | Week Ago | Month Ago |
|-----|-------|----------|-----------|
| ANS | 80.11 | 79.39    | 86.74     |
| BLS | 81.21 | 80.34    | 81.24     |
| LLS | 80.26 | 80.34    | 78.99     |
| Mid | 79.36 | 78.69    | 78.09     |
| WTI | 78.96 | 78.14    | 77.24     |

## **PRODUCTS**

|           | Last   | Week Ago | Month Ago |
|-----------|--------|----------|-----------|
| Gulf RBOB | 229.71 | 210.96   | 206.73    |
| Gulf ULSD | 326.36 | 298.95   | 289.39    |
| NYH RBOB  | 235.91 | 224.08   | 243.06    |
| NYH ULSD  | 336.78 | 311.95   | 322.17    |
| USGC 3%   | 58.63  | 58.13    | 57.13     |