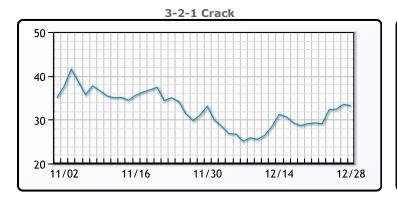

## **PRODUCTS**

|           | Last   | Week Ago | Month Ago |
|-----------|--------|----------|-----------|
| Gulf RBOB | 229.71 | 210.96   | 206.73    |
| Gulf ULSD | 326.36 | 298.95   | 289.39    |
| NYH RBOB  | 235.91 | 224.08   | 243.06    |
| NYH ULSD  | 336.78 | 311.95   | 322.17    |
| USGC 3%   | 58.63  | 58.13    | 57.13     |