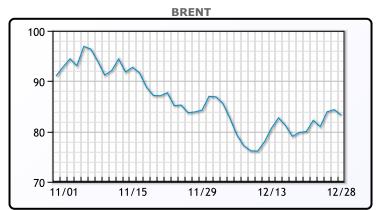

# **Market Commentary**

Oil was lower today as Covid cases in China continue to surge as the country moves to ease pandemic restrictions. China has stopped requiring inbound travelers to quarantine, a big step toward normalization. Market participants are also forecasting more rate hikes to come as the Fed tries to limit inflation. "My sense is the general risk-off mood has weighed on the oil prices, in a market with thin liquidity," said UBS analyst Giovanni Staunovo. Trading volumes are light with it being a holiday week. WTI traded down \$.57 or -.7% to close at \$78.96. Brent traded down \$1.07 or -1.3% to close at \$83.26.

## **CRUDE**

|     | Last  | Week Ago | Month Ago |
|-----|-------|----------|-----------|
| ANS | 80.11 | 79.39    | 86.74     |
| BLS | 81.21 | 80.34    | 81.24     |
| LLS | 80.26 | 80.34    | 78.99     |
| Mid | 79.36 | 78.69    | 78.09     |
| WTI | 78.96 | 78.14    | 77.24     |