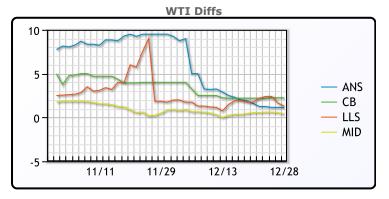

## **CRUDE**

|     | Last  | Week Ago | Month Ago |
|-----|-------|----------|-----------|
| ANS | 80.11 | 79.39    | 86.74     |
| BLS | 81.21 | 80.34    | 81.24     |
| LLS | 80.26 | 80.34    | 78.99     |
| Mid | 79.36 | 78.69    | 78.09     |
| WTI | 78.96 | 78.14    | 77.24     |