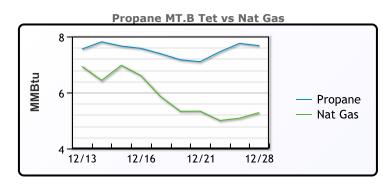

#### MB

|                  | Last   | Week Ago | Month Ago |
|------------------|--------|----------|-----------|
| Butane           | 98     | 92       | 93.5      |
| IsoButane        | 98.5   | 92.5     | 99.5      |
| Natural Gasoline | 148.75 | 148.75   | 160       |
| Propane          | 71.38  | 68.25    | 78        |