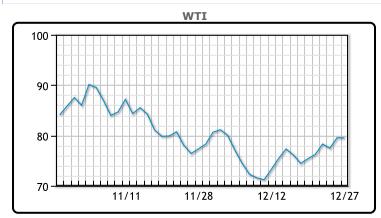

# **CRUDE**

|     | Last  | Week Ago | Month Ago |
|-----|-------|----------|-----------|
| ANS | 80.68 | 77.69    | 87.34     |
| BLS | 81.78 | 78.29    | 81.84     |
| LLS | 81.18 | 77.84    | 79.69     |
| Mid | 80.08 | 76.64    | 78.34     |
| WTI | 79.53 | 76.09    | 77.84     |