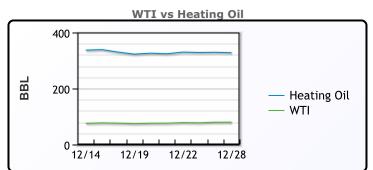

# **CRUDE**

|     | Last  | Week Ago | Month Ago |
|-----|-------|----------|-----------|
| ANS | 80.68 | 77.69    | 87.34     |
| BLS | 81.78 | 78.29    | 81.84     |
| LLS | 81.18 | 77.84    | 79.69     |
| Mid | 80.08 | 76.64    | 78.34     |
| WTI | 79.53 | 76.09    | 77.84     |

## **PRODUCTS**

|           | Last   | Week Ago | Month Ago |
|-----------|--------|----------|-----------|
| Gulf RBOB | 227.96 | 210.28   | 214.93    |
| Gulf ULSD | 332.87 | 286.39   | 299.43    |
| NYH RBOB  | 235.4  | 221.16   | 267.94    |
| NYH ULSD  | 335.12 | 304.89   | 335.93    |
| USGC 3%   | 59.13  | 52.63    | 59.13     |