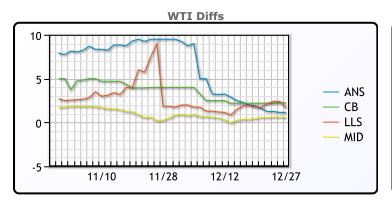

# **CRUDE**

|     | Last  | Week Ago | Month Ago |
|-----|-------|----------|-----------|
| ANS | 80.68 | 77.69    | 87.34     |
| BLS | 81.78 | 78.29    | 81.84     |
| LLS | 81.18 | 77.84    | 79.69     |
| Mid | 80.08 | 76.64    | 78.34     |
| WTI | 79.53 | 76.09    | 77.84     |