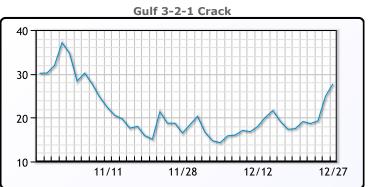

## **PRODUCTS**

|           | Last   | Week Ago | Month Ago |
|-----------|--------|----------|-----------|
| Gulf RBOB | 227.96 | 210.28   | 214.93    |
| Gulf ULSD | 332.87 | 286.39   | 299.43    |
| NYH RBOB  | 235.4  | 221.16   | 267.94    |
| NYH ULSD  | 335.12 | 304.89   | 335.93    |
| USGC 3%   | 59.13  | 52.63    | 59.13     |