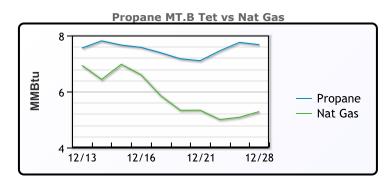

## MB

|                  | Last   | Week Ago | Month Ago |
|------------------|--------|----------|-----------|
| Butane           | 96.75  | 91.25    | 97.5      |
| IsoButane        | 97.25  | 92.75    | 103.63    |
| Natural Gasoline | 152.75 | 144      | 152.5     |
| Propane          | 70.25  | 65       | 81.5      |

## **MB NON**

|                  | Last   | Week Ago | Month Ago |
|------------------|--------|----------|-----------|
| Butane           | 96.75  | 91.25    | 97.5      |
| IsoButane        | 97.25  | 92.75    | 103.63    |
| Natural Gasoline | 152.75 | 141      | 149.5     |
| Propane          | 69.75  | 64.25    | 80.75     |

#### **CONWAY**

|                  | Last  | Week Ago | Month Ago |
|------------------|-------|----------|-----------|
| Butane           | 96.75 | 90.5     | 100       |
| IsoButane        | 125   | 125      | 135       |
| Natural Gasoline | 158   | 146      | 170       |
| Propane          | 74.25 | 67       | 82.75     |