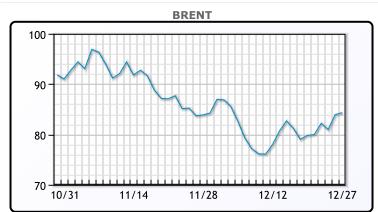

# **CRUDE**

|     | Last  | Week Ago | Month Ago |
|-----|-------|----------|-----------|
| ANS | 80.68 | 77.69    | 87.34     |
| BLS | 81.78 | 78.29    | 81.84     |
| LLS | 81.18 | 77.84    | 79.69     |
| Mid | 80.08 | 76.64    | 78.34     |
| WTI | 79.53 | 76.09    | 77.84     |