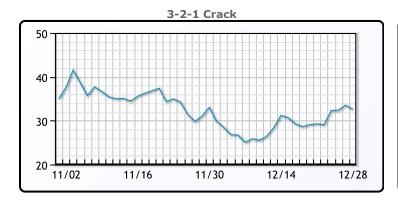

## **PRODUCTS**

|           | Last   | Week Ago | Month Ago |
|-----------|--------|----------|-----------|
| Gulf RBOB | 227.96 | 210.28   | 214.93    |
| Gulf ULSD | 332.87 | 286.39   | 299.43    |
| NYH RBOB  | 235.4  | 221.16   | 267.94    |
| NYH ULSD  | 335.12 | 304.89   | 335.93    |
| USGC 3%   | 59.13  | 52.63    | 59.13     |