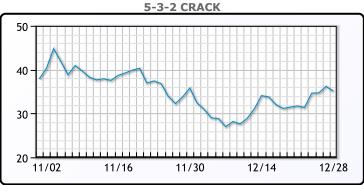

RBOB                 | 236.02 | -2.34 |  |
| ULSD                 | 335.37 | 8.76  |  |
| WTI                  | 79.53  | 03    |  |

## **Crude & Product Markets**





# **CRUDE**

|     | Last  | Week Ago | Month Ago |
|-----|-------|----------|-----------|
| ANS | 80.68 | 77.69    | 87.34     |
| BLS | 81.78 | 78.29    | 81.84     |
| LLS | 81.18 | 77.84    | 79.69     |
| Mid | 80.08 | 76.64    | 78.34     |
| WTI | 79.53 | 76.09    | 77.84     |

## **PRODUCTS**

|           | Last   | Week Ago | Month Ago |
|-----------|--------|----------|-----------|
| Gulf RBOB | 227.96 | 210.28   | 214.93    |
| Gulf ULSD | 332.87 | 286.39   | 299.43    |
| NYH RBOB  | 235.4  | 221.16   | 267.94    |
| NYH ULSD  | 335.12 | 304.89   | 335.93    |
| USGC 3%   | 59.13  | 52.63    | 59.13     |









# **NGLs**

## MB

|                  | Last   | Week Ago | Month Ago |
|------------------|--------|----------|-----------|
| Butane           | 96.75  | 91.25    | 97.5      |
| IsoButane        | 97.25  | 92.75    | 103.63    |
| Natural Gasoline | 152.75 | 144      | 152.5     |
| Propane          | 70.25  | 65       | 81.5      |

## **MB NON**

|                  | Last   | Week Ago | Month Ago |
|------------------|--------|----------|-----------|
| Butane           | 96.75  | 91.25    | 97.5      |
| IsoButane        | 97.25  | 92.75    | 103.63    |
| Natural Gasoline | 152.75 | 141      | 149.5     |
| Propane          | 69.75  | 64.25    | 80.75     |

#### **CONWAY**

|                  | Last  | Week Ago | Month Ago |
|------------------|-------|----------|-----------|
|