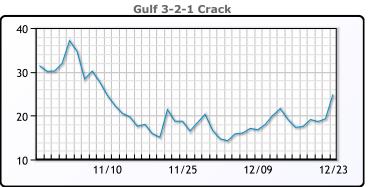

# **Crude & Product Markets**

# **CRUDE**

|     | Last  | Week Ago | Month Ago |
|-----|-------|----------|-----------|
| ANS | 80.61 | 76.29    | 87.34     |
| BLS | 81.71 | 76.49    | 81.84     |
| LLS | 81.86 | 76.24    | 79.69     |
| Mid | 80.06 | 74.64    | 78.34     |
| WTI | 79.46 | 74.29    | 77.84     |

# **PRODUCTS**

|           | Last   | Week Ago | Month Ago |
|-----------|--------|----------|-----------|
| Gulf RBOB | 228.11 | 192.48   | 214.93    |
| Gulf ULSD | 319.86 | 291.49   | 299.43    |
| NYH RBOB  | 237.36 | 212.1    | 267.94    |
| NYH ULSD  | 326.36 | 310.74   | 335.93    |
| USGC 3%   | 59.38  | 52.63    | 59.13     |