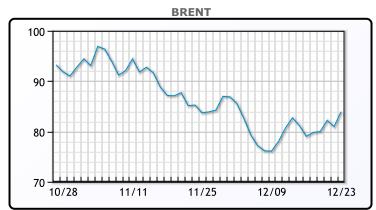

| Market Commentary                                                   |
|---------------------------------------------------------------------|
| Oil rose today in another volatile trading session. U.S. West Texas |
| Intermediate crude futures settled at \$79.56 per barrel, up \$2.07 |
| per barrel (+2.67%). Brent crude futures settled at US\$83.92 per   |
| barrel, up US\$2.94 per barrel on the trading day, or (+2.94%).     |
| Natural gas was up a mere 8 cents per MMBTU or $(+1.6\%)$ to close  |
| at \$5.08 per MMBTU. Prices were muted despite the winter storm     |
| hitting the U.S. now and through the weekend as by the end of       |
| next week the weather patterns will swift and we will be            |
| unseasonably warm! We hope that everyone has a wonderful            |
| Christmas and we will resume our regular market coverage on         |
| Tuesday of next week. God Bless North America!                      |

# **CRUDE**

|     | Last  | Week Ago | Month Ago |
|-----|-------|----------|-----------|
| ANS | 80.61 | 76.29    | 87.34     |
| BLS | 81.71 | 76.49    | 81.84     |
| LLS | 81.86 | 76.24    | 79.69     |
| Mid | 80.06 | 74.64    | 78.34     |
| WTI | 79.46 | 74.29    | 77.84     |