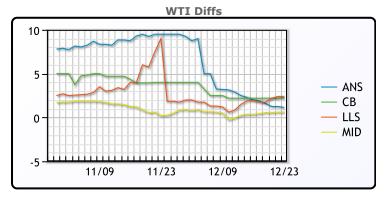

# **CRUDE**

|     | Last  | Week Ago | Month Ago |
|-----|-------|----------|-----------|
| ANS | 80.61 | 76.29    | 87.34     |
| BLS | 81.71 | 76.49    | 81.84     |
| LLS | 81.86 | 76.24    | 79.69     |
| Mid | 80.06 | 74.64    | 78.34     |
| WTI | 79.46 | 74.29    | 77.84     |