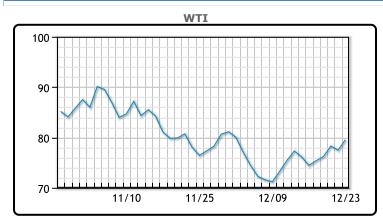

| Market Commentary                                                   |
|---------------------------------------------------------------------|
| Oil rose today in another volatile trading session. U.S. West Texas |
| Intermediate crude futures settled at \$79.56 per barrel, up \$2.07 |
| per barrel (+2.67%). Brent crude futures settled at US\$83.92 per   |
| barrel, up US\$2.94 per barrel on the trading day, or (+2.94%).     |
| Natural gas was up a mere 8 cents per MMBTU or $(+1.6\%)$ to close  |
| at \$5.08 per MMBTU. Prices were muted despite the winter storm     |
| hitting the U.S. now and through the weekend as by the end of       |
| next week the weather patterns will swift and we will be            |
| unseasonably warm! We hope that everyone has a wonderful            |
| Christmas and we will resume our regular market coverage on         |
| Tuesday of next week. God Bless North America!                      |

# **CRUDE**

|     | Last  | Week Ago | Month Ago |
|-----|-------|----------|-----------|
| ANS | 80.61 | 76.29    | 87.34     |
| BLS | 81.71 | 76.49    | 81.84     |
| LLS | 81.86 | 76.24    | 79.69     |
| Mid | 80.06 | 74.64    | 78.34     |
| WTI | 79.46 | 74.29    | 77.84     |