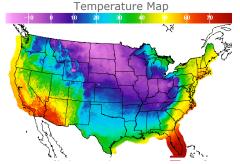

# **Weather Data**

| City         | HIGH °F | LOW °F |
|--------------|---------|--------|
| Calgary      | 0       | -21    |
| Conway       | -3      | -10    |
| Cushing      | 15      | 1      |
| Denver       | 17      | 0      |
| Houston      | 30      | 18     |
| Mont Belvieu | 31      | 16     |
| Sarnia       | 36      | 6      |
| Williston    | -9      | -27    |