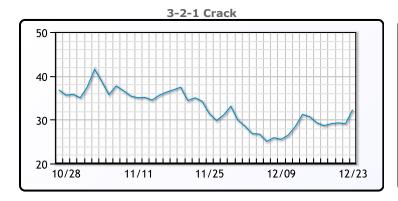

# **Crude & Product Markets**

# **CRUDE**

|     | Last  | Week Ago | Month Ago |
|-----|-------|----------|-----------|
| ANS | 80.61 | 76.29    | 87.34     |
| BLS | 81.71 | 76.49    | 81.84     |
| LLS | 81.86 | 76.24    | 79.69     |
| Mid | 80.06 | 74.64    | 78.34     |
| WTI | 79.46 | 74.29    | 77.84     |

# **PRODUCTS**

|           | Last   | Week Ago | Month Ago |
|-----------|--------|----------|-----------|
| Gulf RBOB | 228.11 | 192.48   | 214.93    |
| Gulf ULSD | 319.86 | 291.49   | 299.43    |
| NYH RBOB  | 237.36 | 212.1    | 267.94    |
| NYH ULSD  | 326.36 | 310.74   | 335.93    |
| USGC 3%   | 59.38  | 52.63    | 59.13     |