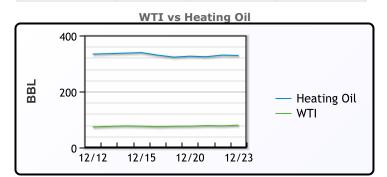

# **Crude & Product Markets**

# **PRODUCTS**

|           | Last   | Week Ago | Month Ago |
|-----------|--------|----------|-----------|
| Gulf RBOB | 228.11 | 192.48   | 214.93    |
| Gulf ULSD | 319.86 | 291.49   | 299.43    |
| NYH RBOB  | 237.36 | 212.1    | 267.94    |
| NYH ULSD  | 326.36 | 310.74   | 335.93    |
| USGC 3%   | 59.38  | 52.63    | 59.13     |