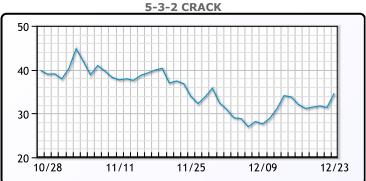

mas and we will resume our regular market coverage on         |
| Tuesday of next week. God Bless North America!                      |

# **Crude & Product Markets**





# **CRUDE**

|     | Last  | Week Ago | Month Ago |
|-----|-------|----------|-----------|
| ANS | 80.61 | 76.29    | 87.34     |
| BLS | 81.71 | 76.49    | 81.84     |
| LLS | 81.86 | 76.24    | 79.69     |
| Mid | 80.06 | 74.64    | 78.34     |
| WTI | 79.46 | 74.29    | 77.84     |

# **PRODUCTS**

|           | Last   | Week Ago | Month Ago |
|-----------|--------|----------|-----------|
| Gulf RBOB | 228.11 | 192.48   | 214.93    |
| Gulf ULSD | 319.86 | 291.49   | 299.43    |
| NYH RBOB  | 237.36 | 212.1    | 267.94    |
| NYH ULSD  | 326.36 | 310.74   | 335.93    |
| USGC 3%   | 59.38  | 52.63    | 59.13     |









# **NGLs**

# MB

|                  | Last  | Week Ago | Month Ago |
|------------------|-------|----------|-----------|
| Butane           | 96.5  | 91       | 97.25     |
| IsoButane        | 99.5  | 93       | 105       |
| Natural Gasoline | 148   | 143.5    | 157       |
| Propane          | 71.25 | 67.75    | 81        |

# **MB NON**

|                  | Last  | Week Ago | Month Ago |
|------------------|-------|----------|-----------|
| Butane           | 96.5  | 91       | 97.25     |
| IsoButane        | 99.5  | 93       | 105       |
| Natural Gasoline | 154   | 136.25   | 146.5     |
| Propane          | 70.25 | 68.63    | 82.25     |

#### **CONWAY**

|                  | Last | Week Ago | Month Ago |
|------------------|------|----------|-----------|
| Butane