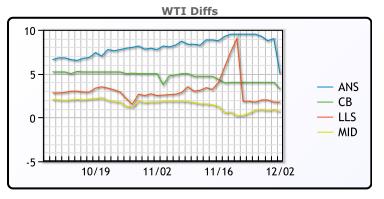

# **CRUDE**

|     | Last  | Week Ago | Month Ago |
|-----|-------|----------|-----------|
| ANS | 84.98 | 87.34    | 98.05     |
| BLS | 83.23 | 81.84    | 94.75     |
| LLS | 81.73 | 79.69    | 92.6      |
| Mid | 80.63 | 78.34    | 91.85     |
| WTI | 79.98 | 77.84    | 90        |