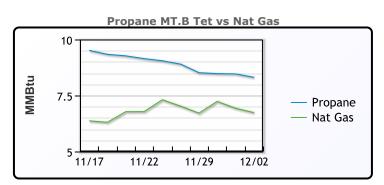

| 102       |
| IsoButane        | 101    | 103.63   | 108       |
| Natural Gasoline | 152.25 | 149.5    | 167       |
| Propane          | 71.25  | 80.75    | 88        |

#### **CONWAY**

|                  | Last  | Week Ago | Month Ago |
|------------------|-------|----------|-----------|
| Butane           | 96.5  | 100      | 103.75    |
| IsoButane        | 120   | 135      | 126.5     |
| Natural Gasoline | 163.5 | 170      | 171       |
| Propane          | 74.38 | 82.75    | 89.75     |

#### **EDMONTON**

|         | Last  | Week Ago | Month Ago |
|---------|-------|----------|-----------|
| Propane | 62.38 | 72.25    | 74.75     |

#### **SARNIA**

|         | Last  | Week Ago | Month Ago |
|---------|-------|----------|-----------|
| Propane | 106.5 | 111      | 116.5     |





## FΧ

|      | Last    | Change |
|------|---------|--------|
| CAD  | 1.3468  | 0.0036 |
| DXY  | 104.545 | -0.183 |
| Gold | 1797.63 | -5.47  |

## **RATES**

|          | Last   | Change  |
|----------|--------|---------|
| US 2yr   | 4.2717 | 0.0441  |
| US 10yr  | 3.4862 | -0.0186 |
| CAN 10yr | 2.78   | -0.055  |

# **EQUITIES**

|         | Last     | Change |
|---------|----------|--------|
| Nasdaq  | 11461.5  | -20.95 |
| TSX     | 1239.135 | -3.281 |
| S&P 500 | 4071.7   | -4.87  |

# **Weather Data**



| City         | HIGH °F | LOW °F |
|--------------|---------|--------|
| Calgary      | 5       | -7     |
| Conway       | 15      | 0      |
| Cushing      | 63      | 46     |
| Denver       | 54      | 29     |
| Houston      | 74      | 56     |
| Mont Belvieu | 72