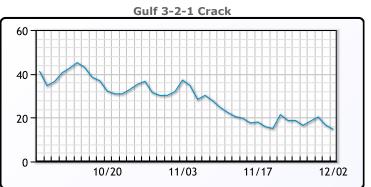

ecutive weeks of drops. WTI traded down \$1.24 or -1.5% to close at \$79.98. Brent traded down \$1.31 or -1.5% to close at \$85.57.

# **Crude & Product Markets**





# **CRUDE**

|     | Last  | Week Ago | Month Ago |
|-----|-------|----------|-----------|
| ANS | 84.98 | 87.34    | 98.05     |
| BLS | 83.23 | 81.84    | 94.75     |
| LLS | 81.73 | 79.69    | 92.6      |
| Mid | 80.63 | 78.34    | 91.85     |
| WTI | 79.98 | 77.84    | 90        |

# **PRODUCTS**

|           | Last   | Week Ago | Month Ago |
|-----------|--------|----------|-----------|
| Gulf RBOB | 206.04 | 214.93   | 257.6     |
| Gulf ULSD | 290.85 | 299.43   | 373.49    |
| NYH RBOB  | 231.04 | 267.94   | 306.22    |
| NYH ULSD  | 318.6  | 335.93   | 450.24    |
| USGC 3%   | 56.88  | 59.13    | 62.13     |









# NGLs

## MB

|                  | Last   | Week Ago | Month Ago |
|------------------|--------|----------|-----------|
| Putano           | 97.13  | 97.5     | 101.5     |
| Butane           |        |          |           |
| IsoButane        | 101    | 103.63   | 108       |
| Natural Gasoline | 155.25 | 152.5    | 168       |
| Propane          | 72.25  | 81.5     | 88        |

## **MB NON**

|                  | Last   | Week Ago | Month Ago |
|------------------|--------|----------|-----------|
| Butane           | 97     | 97.5     | 102       |
| IsoButane        | 101    | 103.63   | 108       |
| Natural Gasoline | 152.25 | 149.5    | 167       |
| Propane          | 71.25  | 80.75    | 88        |

#### **CONWAY**

|                  | Last  | Week Ago | Month Ago |
|-------