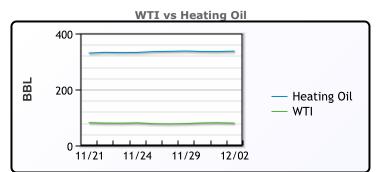

# **CRUDE**

|     | Last  | Week Ago | Month Ago |
|-----|-------|----------|-----------|
| ANS | 84.98 | 87.34    | 98.05     |
| BLS | 83.23 | 81.84    | 94.75     |
| LLS | 81.73 | 79.69    | 92.6      |
| Mid | 80.63 | 78.34    | 91.85     |
| WTI | 79.98 | 77.84    | 90        |