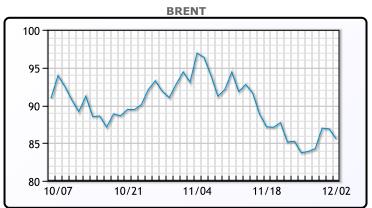

Market Commentary

Oil prices were lower today ahead of the OPEC+ meeting and the EU oil ban. "Traders will be hesitant to be short over the weekend if there are growing rumblings that OPEC might try to shock and awe the market at their weekend meeting," said Phil Flynn, an analyst at Price Futures group. Russian oil output could fall by 500K-1MM/ bpd early in 2023 due to the EU ban on seaborne imports. Both contracts dipped in and out of negative territory, but notched their first weekly gains at around 2.5% and 5%, respectively, after three consecutive weeks of drops. WTI traded down \$1.24 or -1.5% to close at \$79.98. Brent traded down \$1.31 or -1.5% to close at \$85.57.

# **CRUDE**

|     | Last  | Week Ago | Month Ago |
|-----|-------|----------|-----------|
| ANS | 84.98 | 87.34    | 98.05     |
| BLS | 83.23 | 81.84    | 94.75     |
| LLS | 81.73 | 79.69    | 92.6      |
| Mid | 80.63 | 78.34    | 91.85     |
| WTI | 79.98 | 77.84    | 90        |