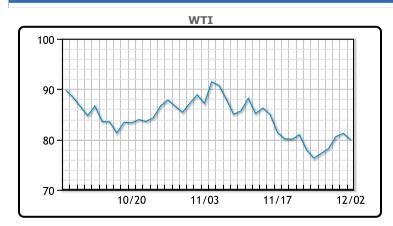

Market Commentary

Oil prices were lower today ahead of the OPEC+ meeting and the EU oil ban. "Traders will be hesitant to be short over the weekend if there are growing rumblings that OPEC might try to shock and awe the market at their weekend meeting," said Phil Flynn, an analyst at Price Futures group. Russian oil output could fall by 500K-1MM/ bpd early in 2023 due to the EU ban on seaborne imports. Both contracts dipped in and out of negative territory, but notched their first weekly gains at around 2.5% and 5%, respectively, after three consecutive weeks of drops. WTI traded down \$1.24 or -1.5% to close at \$79.98. Brent traded down \$1.31 or -1.5% to close at \$85.57.

# **CRUDE**

|     | Last  | Week Ago | Month Ago |
|-----|-------|----------|-----------|
| ANS | 84.98 | 87.34    | 98.05     |
| BLS | 83.23 | 81.84    | 94.75     |
| LLS | 81.73 | 79.69    | 92.6      |
| Mid | 80.63 | 78.34    | 91.85     |
| WTI | 79.98 | 77.84    | 90        |