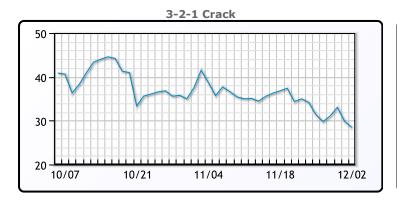

nsecutive weeks of drops. WTI traded down \$1.24 or -1.5% to close at \$79.98. Brent traded down \$1.31 or -1.5% to close at \$85.57.

# **Crude & Product Markets**





# **CRUDE**

|     | Last  | Week Ago | Month Ago |
|-----|-------|----------|-----------|
| ANS | 84.98 | 87.34    | 98.05     |
| BLS | 83.23 | 81.84    | 94.75     |
| LLS | 81.73 | 79.69    | 92.6      |
| Mid | 80.63 | 78.34    | 91.85     |
| WTI | 79.98 | 77.84    | 90        |

# **PRODUCTS**

|           | Last   | Week Ago | Month Ago |
|-----------|--------|----------|-----------|
| Gulf RBOB | 206.04 | 214.93   | 257.6     |
| Gulf ULSD | 290.85 | 299.43   | 373.49    |
| NYH RBOB  | 231.04 | 267.94   | 306.22    |
| NYH ULSD  | 318.6  | 335.93   | 450.24    |
| USGC 3%   | 56.88  | 59.13    | 62.13     |









# NGLs

## MB

|                  | Last   | Week Ago | Month Ago |
|------------------|--------|----------|-----------|
| Putano           | 97.13  | 97.5     | 101.5     |
| Butane           |        |          |           |
| IsoButane        | 101    | 103.63   | 108       |
| Natural Gasoline | 155.25 | 152.5    | 168       |
| Propane          | 72.25  | 81.5     | 88        |

## **MB NON**

|                  | Last   | Week Ago | Month Ago |
|------------------|--------|----------|-----------|
| Butane           | 97     | 97.5     | 102       |
| IsoButane        | 101    | 103.63   | 108       |
| Natural Gasoline | 152.25 | 149.5    | 167       |
| Propane          | 71.25  | 80.75    | 88        |

#### **CONWAY**

|                  | Last  | Week Ago | Month Ago |
|-----