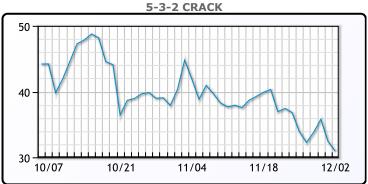

consecutive weeks of drops. WTI traded down \$1.24 or -1.5% to close at \$79.98. Brent traded down \$1.31 or -1.5% to close at \$85.57.

# **Crude & Product Markets**





# **CRUDE**

|     | Last  | Week Ago | Month Ago |
|-----|-------|----------|-----------|
| ANS | 84.98 | 87.34    | 98.05     |
| BLS | 83.23 | 81.84    | 94.75     |
| LLS | 81.73 | 79.69    | 92.6      |
| Mid | 80.63 | 78.34    | 91.85     |
| WTI | 79.98 | 77.84    | 90        |

# **PRODUCTS**

|           | Last   | Week Ago | Month Ago |
|-----------|--------|----------|-----------|
| Gulf RBOB | 206.04 | 214.93   | 257.6     |
| Gulf ULSD | 290.85 | 299.43   | 373.49    |
| NYH RBOB  | 231.04 | 267.94   | 306.22    |
| NYH ULSD  | 318.6  | 335.93   | 450.24    |
| USGC 3%   | 56.88  | 59.13    | 62.13     |









# NGLs

## MB

|                  | Last   | Week Ago | Month Ago |
|------------------|--------|----------|-----------|
| Putano           | 97.13  | 97.5     | 101.5     |
| Butane           |        |          |           |
| IsoButane        | 101    | 103.63   | 108       |
| Natural Gasoline | 155.25 | 152.5    | 168       |
| Propane          | 72.25  | 81.5     | 88        |

## **MB NON**

|                  | Last   | Week Ago | Month Ago |
|------------------|--------|----------|-----------|
| Butane           | 97     | 97.5     | 102       |
| IsoButane        | 101    | 103.63   | 108       |
| Natural Gasoline | 152.25 | 149.5    | 167       |
| Propane          | 71.25  | 80.75    | 88        |

#### **CONWAY**

|                  | Last  | Week Ago | Month Ago |
|---