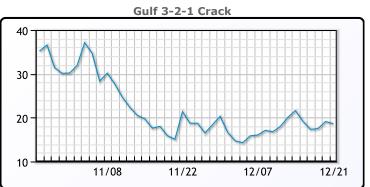

ightness in the coming months. WTI traded up \$2.06 or 2.7% to close at \$78.29. Brent traded up \$2.21 or 2.76% to close at \$82.20.

# **Crude & Product Markets**





## CRUDE

|     | Last  | Week Ago | Month Ago |
|-----|-------|----------|-----------|
| ANS | 79.39 | 79.78    | 89.23     |
| BLS | 80.34 | 79.48    | 83.73     |
| LLS | 80.34 | 78.78    | 88.73     |
| Mid | 78.69 | 77.53    | 79.93     |
| WTI | 78.14 | 77.28    | 79.73     |

## **PRODUCTS**

|           | Last   | Week Ago | Month Ago |
|-----------|--------|----------|-----------|
| Gulf RBOB | 210.96 | 205.94   | 214.21    |
| Gulf ULSD | 298.95 | 309.81   | 316.73    |
| NYH RBOB  | 224.08 | 223.54   | 267.21    |
| NYH ULSD  | 311.95 | 326.56   | 358.73    |
| USGC 3%   | 58.13  | 57.63    | 60.38     |









# NGLs

#### MB

|                  | Last   | Week Ago | Month Ago |
|------------------|--------|----------|-----------|
| Butane           | 92     | 92.88    | 97.5      |
| IsoButane        | 92.5   | 94.38    | 103.75    |
| Natural Gasoline | 148.75 | 145.75   | 154.75    |
| Propane          | 68.25  | 70.13    | 83.75     |

# **MB NON**

|                  | Last   | Week Ago | Month Ago |
|------------------|--------|----------|-----------|
| Butane           | 92     | 92.88    | 97.75     |
| IsoButane        | 92.5   | 94.38    | 103.75    |
| Natural Gasoline | 146.75 | 142.75   | 149.5     |
| Propane          | 67.5   | 71       | 82.75     |

#### **CONWAY**

|                  | Last | Week Ago | Month Ago |
|------------------|------|----------|-----------|
| Dutana