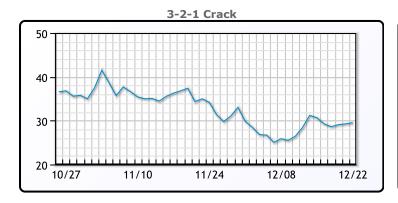

tightness in the coming months. WTI traded up \$2.06 or 2.7% to close at \$78.29. Brent traded up \$2.21 or 2.76% to close at \$82.20.

# **Crude & Product Markets**





## CRUDE

|     | Last  | Week Ago | Month Ago |
|-----|-------|----------|-----------|
| ANS | 79.39 | 79.78    | 89.23     |
| BLS | 80.34 | 79.48    | 83.73     |
| LLS | 80.34 | 78.78    | 88.73     |
| Mid | 78.69 | 77.53    | 79.93     |
| WTI | 78.14 | 77.28    | 79.73     |

## **PRODUCTS**

|           | Last   | Week Ago | Month Ago |
|-----------|--------|----------|-----------|
| Gulf RBOB | 210.96 | 205.94   | 214.21    |
| Gulf ULSD | 298.95 | 309.81   | 316.73    |
| NYH RBOB  | 224.08 | 223.54   | 267.21    |
| NYH ULSD  | 311.95 | 326.56   | 358.73    |
| USGC 3%   | 58.13  | 57.63    | 60.38     |









# NGLs

#### MB

|                  | Last   | Week Ago | Month Ago |
|------------------|--------|----------|-----------|
| Butane           | 92     | 92.88    | 97.5      |
| IsoButane        | 92.5   | 94.38    | 103.75    |
| Natural Gasoline | 148.75 | 145.75   | 154.75    |
| Propane          | 68.25  | 70.13    | 83.75     |

# **MB NON**

|                  | Last   | Week Ago | Month Ago |
|------------------|--------|----------|-----------|
| Butane           | 92     | 92.88    | 97.75     |
| IsoButane        | 92.5   | 94.38    | 103.75    |
| Natural Gasoline | 146.75 | 142.75   | 149.5     |
| Propane          | 67.5   | 71       | 82.75     |

#### **CONWAY**

|                  | Last | Week Ago | Month Ago |
|------------------|------|----------|-----------|
| Dutana