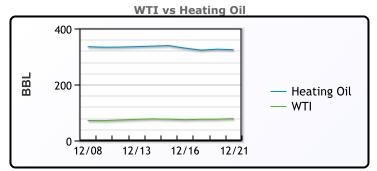

| 94.38    | 103.75    |
| Natural Gasoline | 146.75 | 142.75   | 149.5     |
| Propane          | 67.5   | 71       | 82.75     |

#### **CONWAY**

|                  | Last | Week Ago | Month Ago |
|------------------|------|----------|-----------|
| Dutana           |      |          |           |
| Butane           | 92   | 92.75    | 100       |
| IsoButane        | 127  | 119      | 137.5     |
| Natural Gasoline | 149  | 146      | 166       |
| Propane          | 71   | 73       | 85.5      |

#### **EDMONTON**

|         | Last | Week Ago | Month Ago |
|---------|------|----------|-----------|
| Propane | 60.5 | 61.5     | 72.75     |

#### **SARNIA**

|         | Last | Week Ago | Month Ago |
|---------|------|----------|-----------|
| Propane | 98.5 | 97.75    | 115.25    |





#### FΧ

|      | Last    | Change  |
|------|---------|---------|
| CAD  | 1.3599  | -0.0013 |
| DXY  | 104.011 | -0.151  |
| Gold | 1818.43 | 4.04    |

#### **RATES**

|          | Last   | Change  |
|----------|--------|---------|
| US 2yr   | 4.2084 | -0.0043 |
| US 10yr  | 3.6527 | -0.0093 |
| CAN 10yr | 3.021  | 0.009   |

# **EQUITIES**

|         | Last     | Change |
|---------|----------|--------|
| Nasdaq  | 10709.37 | 162.26 |
| TSX     | 1181.469 | 14.386 |
| S&P 500 | 3878.44  | 56.82  |

# **Weather Data**



| City         | HIGH °F | LOW °F |
|--------------|---------|--------|
| Calgary      | -14     | -22    |
| Conway       | -7      | -18    |
| Cushing      | 45      | 27     |
| Denver       | 49      | 0      |
| Houston      | 55      | 45     |
| Mont Belvieu