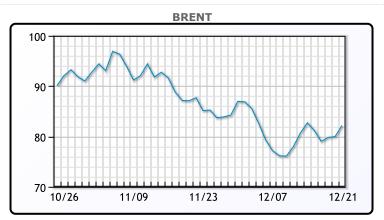

# Market Commentary the today, increasing by more

Oil prices were higher today, increasing by more than \$2 on a bullish EIA report. Crude inventories fell by 5.89MM/bbls, compared to estimates of a 1.6MM/bbl draw. "This report is very bullish, especially with the fact that there's a draw from the crude oil equation and distillate inventories stopped their streak of builds ahead of the cold blast," said Phil Flynn, analyst at Price Futures group. Markets are also still awaiting clarity on the Keystone issue, which is a major source of product supplied into US refiners. Saudi Arabia's energy ministered boasted that the widely criticized move to cut prices turned out to be the right decision. This could signal continued OPEC+ tightness in the coming months. WTI traded up \$2.06 or 2.7% to close at \$78.29. Brent traded up \$2.21 or 2.76% to close at \$82.20.

## CRUDE

|     | Last  | Week Ago | Month Ago |
|-----|-------|----------|-----------|
| ANS | 79.39 | 79.78    | 89.23     |
| BLS | 80.34 | 79.48    | 83.73     |
| LLS | 80.34 | 78.78    | 88.73     |
| Mid | 78.69 | 77.53    | 79.93     |
| WTI | 78.14 | 77.28    | 79.73     |