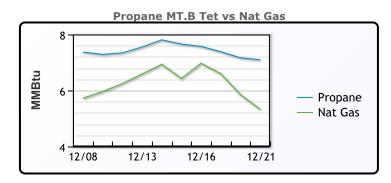

| 94.38    | 103.75    |
| Natural Gasoline | 146.75 | 142.75   | 149.5     |
| Propane          | 67.5   | 71       | 82.75     |

#### **CONWAY**

|                  | Last | Week Ago | Month Ago |
|------------------|------|----------|-----------|
| Dutana           |      |          |           |
| Butane           | 92   | 92.75    | 100       |
| IsoButane        | 127  | 119      | 137.5     |
| Natural Gasoline | 149  | 146      | 166       |
| Propane          | 71   | 73       | 85.5      |

#### **EDMONTON**

|         | Last | Week Ago | Month Ago |
|---------|------|----------|-----------|
| Propane | 60.5 | 61.5     | 72.75     |

#### **SARNIA**

|         | Last | Week Ago | Month Ago |
|---------|------|----------|-----------|
| Propane | 98.5 | 97.75    | 115.25    |





#### FΧ

|      | Last    | Change  |
|------|---------|---------|
| CAD  | 1.3599  | -0.0013 |
| DXY  | 104.011 | -0.151  |
| Gold | 1818.43 | 4.04    |

#### **RATES**

|          | Last   | Change  |
|----------|--------|---------|
| US 2yr   | 4.2084 | -0.0043 |
| US 10yr  | 3.6527 | -0.0093 |
| CAN 10yr | 3.021  | 0.009   |

# **EQUITIES**

|         | Last     | Change |
|---------|----------|--------|
| Nasdaq  | 10709.37 | 162.26 |
| TSX     | 1181.469 | 14.386 |
| S&P 500 | 3878.44  | 56.82  |

# **Weather Data**



| City         | HIGH °F | LOW °F |
|--------------|---------|--------|
| Calgary      | -14     | -22    |
| Conway       | -7      | -18    |
| Cushing      | 45      | 27     |
| Denver       | 49      | 0      |
| Houston      | 55      | 45     |
| Mont Belvie