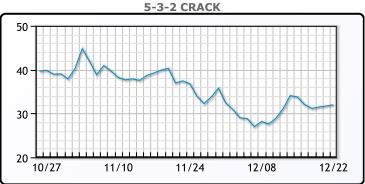

C+ tightness in the coming months. WTI traded up \$2.06 or 2.7% to close at \$78.29. Brent traded up \$2.21 or 2.76% to close at \$82.20.

# **Crude & Product Markets**





## CRUDE

|     | Last  | Week Ago | Month Ago |
|-----|-------|----------|-----------|
| ANS | 79.39 | 79.78    | 89.23     |
| BLS | 80.34 | 79.48    | 83.73     |
| LLS | 80.34 | 78.78    | 88.73     |
| Mid | 78.69 | 77.53    | 79.93     |
| WTI | 78.14 | 77.28    | 79.73     |

## **PRODUCTS**

|           | Last   | Week Ago | Month Ago |
|-----------|--------|----------|-----------|
| Gulf RBOB | 210.96 | 205.94   | 214.21    |
| Gulf ULSD | 298.95 | 309.81   | 316.73    |
| NYH RBOB  | 224.08 | 223.54   | 267.21    |
| NYH ULSD  | 311.95 | 326.56   | 358.73    |
| USGC 3%   | 58.13  | 57.63    | 60.38     |









# NGLs

#### MB

|                  | Last   | Week Ago | Month Ago |
|------------------|--------|----------|-----------|
| Butane           | 92     | 92.88    | 97.5      |
| IsoButane        | 92.5   | 94.38    | 103.75    |
| Natural Gasoline | 148.75 | 145.75   | 154.75    |
| Propane          | 68.25  | 70.13    | 83.75     |

# **MB NON**

|                  | Last   | Week Ago | Month Ago |
|------------------|--------|----------|-----------|
| Butane           | 92     | 92.88    | 97.75     |
| IsoButane        | 92.5   | 94.38    | 103.75    |
| Natural Gasoline | 146.75 | 142.75   | 149.5     |
| Propane          | 67.5   | 71       | 82.75     |

#### **CONWAY**

|                  | Last | Week Ago | Month Ago |
|------------------|------|----------|-----------|
| Duta