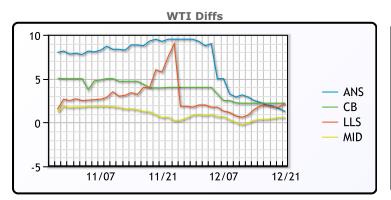

## CRUDE

|     | Last  | Week Ago | Month Ago |
|-----|-------|----------|-----------|
| ANS | 79.39 | 79.78    | 89.23     |
| BLS | 80.34 | 79.48    | 83.73     |
| LLS | 80.34 | 78.78    | 88.73     |
| Mid | 78.69 | 77.53    | 79.93     |
| WTI | 78.14 | 77.28    | 79.73     |