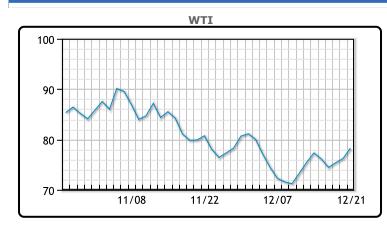

# Market Commentary the today, increasing by more

Oil prices were higher today, increasing by more than \$2 on a bullish EIA report. Crude inventories fell by 5.89MM/bbls, compared to estimates of a 1.6MM/bbl draw. "This report is very bullish, especially with the fact that there's a draw from the crude oil equation and distillate inventories stopped their streak of builds ahead of the cold blast," said Phil Flynn, analyst at Price Futures group. Markets are also still awaiting clarity on the Keystone issue, which is a major source of product supplied into US refiners. Saudi Arabia's energy ministered boasted that the widely criticized move to cut prices turned out to be the right decision. This could signal continued OPEC+ tightness in the coming months. WTI traded up \$2.06 or 2.7% to close at \$78.29. Brent traded up \$2.21 or 2.76% to close at \$82.20.

## CRUDE

|     | Last  | Week Ago | Month Ago |
|-----|-------|----------|-----------|
| ANS | 79.39 | 79.78    | 89.23     |
| BLS | 80.34 | 79.48    | 83.73     |
| LLS | 80.34 | 78.78    | 88.73     |
| Mid | 78.69 | 77.53    | 79.93     |
| WTI | 78.14 | 77.28    | 79.73     |