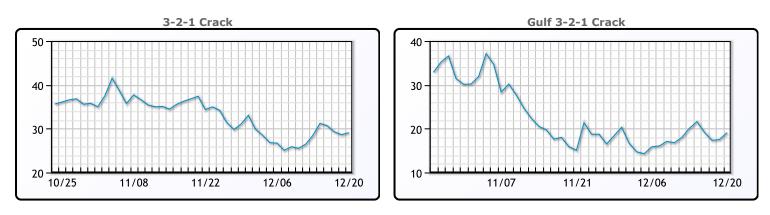

**Crude & Product Markets** 

### CRUDE

|     | Last  | Week Ago | Month Ago |
|-----|-------|----------|-----------|
| ANS | 77.69 | 78.29    | 89.58     |
| BLS | 78.29 | 77.59    | 84.08     |
| LLS | 77.84 | 76.24    | 87.58     |
| Mid | 76.64 | 75.34    | 80.68     |
| WTI | 76.09 | 75.39    | 80.08     |

### PRODUCTS

|           | Last   | Week Ago | Month Ago |
|-----------|--------|----------|-----------|
| Gulf RBOB | 210.28 | 200.97   | 211.58    |
| Gulf ULSD | 286.39 | 289.1    | 322.31    |
| NYH RBOB  | 221.16 | 215.29   | 259.58    |
| NYH ULSD  | 304.89 | 307.47   | 362.81    |
| USGC 3%   | 52.63  | 56.13    | 60.63     |