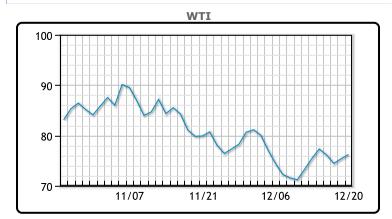

| Market Commentary                                                     |
|-----------------------------------------------------------------------|
| Oil prices were higher today, in another volatile session as a weaker |
| dollar was supportive of prices. The US is planning to restock        |
| petroleum reserves which also helped prices. All focus is on a major  |
| winter storm that will impact most of the country and spike heating   |
| demand, but could also affect travel plans during a normally busy     |
| holiday season. "The storm could majorly affect travel this holiday   |
| season - I'm happy I'm not traveling," said John Kilduff, partner at  |
| Again Capital LLC in New York. TC energy today submitted plans to     |
| restart its Keystone pipeline to regulators. WTI traded down \$.90 to |
| close at \$76.09. Brent traded up \$.19 or .2% to close at \$79.99.   |

### CRUDE

|     | Last  | Week Ago | Month Ago |
|-----|-------|----------|-----------|
| ANS | 77.69 | 78.29    | 89.58     |
| BLS | 78.29 | 77.59    | 84.08     |
| LLS | 77.84 | 76.24    | 87.58     |
| Mid | 76.64 | 75.34    | 80.68     |
| WTI | 76.09 | 75.39    | 80.08     |