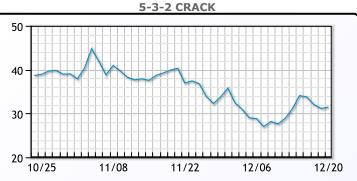

rt its Keystone pipeline to regulators. WTI traded down \$.90 to |
| close at \$76.09. Brent traded up \$.19 or .2% to close at \$79.99.   |

**Crude & Product Markets** 



### CRUDE

|     | Last  | Week Ago | Month Ago |
|-----|-------|----------|-----------|
| ANS | 77.69 | 78.29    | 89.58     |
| BLS | 78.29 | 77.59    | 84.08     |
| LLS | 77.84 | 76.24    | 87.58     |
| Mid | 76.64 | 75.34    | 80.68     |
| WTI | 76.09 | 75.39    | 80.08     |





### PRODUCTS

|           | Last   | Week Ago | Month Ago |
|-----------|--------|----------|-----------|
| Gulf RBOB | 210.28 | 200.97   | 211.58    |
| Gulf ULSD | 286.39 | 289.1    | 322.31    |
| NYH RBOB  | 221.16 | 215.29   | 259.58    |
| NYH ULSD  | 304.89 | 307.47   | 362.81    |
| USGC 3%   | 52.63  | 56.13    | 60.63     |



This report has been prepared by PFL Petroleum Limited personnel for your information only and the views expressed are intended to provide market commentary and are not recommendations. This report is not an offer to sell or a solicitation of any offer to buy any security. The information contained herein has been compiled by PFL from sources believed to be reliable, but no representation or warranty, express or implied, is made by PFL Petroleum Limited, its affiliates or any other person as to its accuracy, completeness or correctness. Copyright 2017 PFL Petroleum Limited. All Rights Reserved





#### MB Last Week Ago **Month Ago** 91.25 Butane 91.75 98.5 93.75 94.25 109.5 IsoButane Natural Gasoline 144 142 156 84.875 Propane 65 70.75

**MB NON** 

|                  | Last  | Week Ago