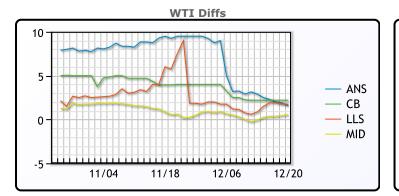

### CRUDE

|     | Last  | Week Ago | Month Ago |
|-----|-------|----------|-----------|
| ANS | 77.69 | 78.29    | 89.58     |
| BLS | 78.29 | 77.59    | 84.08     |
| LLS | 77.84 | 76.24    | 87.58     |
| Mid | 76.64 | 75.34    | 80.68     |
| WTI | 76.09 | 75.39    | 80.08     |