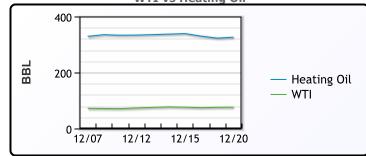

.5 IsoButane Natural Gasoline 144 142 156 84.875 Propane 65 70.75

**MB NON** 

|                  | Last  | Week Ago | Month Ago |
|------------------|-------|----------|-----------|
| Butane           | 91.75 | 91.25    | 98.5      |
| IsoButane        | 93.75 | 94.25    | 109.5     |
| Natural Gasoline | 140.5 | 140      | 149.5     |
| Propane          | 64.25 | 71.25    | 84.13     |

Propane MT.B Tet vs Nat Gas

8

6

4

12/07

12/12

FX

MMBtu



# EDMONTON

Month Ago

101

138

167

86.375

|         | Last | Week Ago | Month Ago |
|---------|------|----------|-----------|
| Propane | 56.5 | 61.75    | 72.75     |
|         | SAI  | RNIA     |           |

|         | Last | Week Ago | Month Ago |
|---------|------|----------|-----------|
| Propane | 98.5 | 97.75    | 115.5     |



**EQUITIES** 



Propane Nat Gas

|      | Last    | Change  |          | Last   | Change  |         | Last     | Change |
|------|---------|---------|----------|--------|---------|---------|----------|--------|
| CAD  | 1.3603  | -0.0008 | US 2yr   | 4.2532 | -0.0025 | Nasdaq  | 10547.11 | 1.08   |
| DXY  | 103.965 | -0.756  | US 10yr  | 3.6825 | 0.0979  | TSX     | 1167.08  | 6.648  |
| Gold | 1817.93 | -0.01   | CAN 10yr | 3.012  | 0.115   | S&P 500 | 3821.62  | 3.96   |

## Weather Data



This report has been prepared by PFL Petroleum Limited personnel for your information only and the views expressed are intended to provide market commentary and are not recommendations. This report is not an offer to sell or a solicitation of any offer to buy any security. The information contained