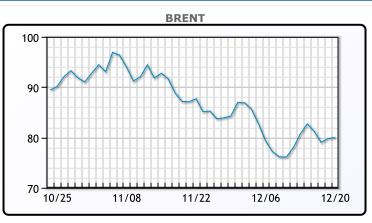

| Market Commentary                                                     |
|-----------------------------------------------------------------------|
| Oil prices were higher today, in another volatile session as a weaker |
| dollar was supportive of prices. The US is planning to restock        |
| petroleum reserves which also helped prices. All focus is on a major  |
| winter storm that will impact most of the country and spike heating   |
| demand, but could also affect travel plans during a normally busy     |
| holiday season. "The storm could majorly affect travel this holiday   |
| season - I'm happy I'm not traveling," said John Kilduff, partner at  |
| Again Capital LLC in New York. TC energy today submitted plans to     |
| restart its Keystone pipeline to regulators. WTI traded down \$.90 to |
| close at \$76.09. Brent traded up \$.19 or .2% to close at \$79.99.   |

### CRUDE

|     | Last  | Week Ago | Month Ago |
|-----|-------|----------|-----------|
| ANS | 77.69 | 78.29    | 89.58     |
| BLS | 78.29 | 77.59    | 84.08     |
| LLS | 77.84 | 76.24    | 87.58     |
| Mid | 76.64 | 75.34    | 80.68     |
| WTI | 76.09 | 75.39    | 80.08     |