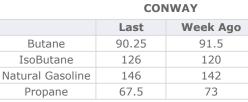

#### MB Last Week Ago **Month Ago** 91.25 Butane 91.75 98.5 93.75 94.25 109.5 IsoButane Natural Gasoline 144 142 156 84.875 Propane 65 70.75

**MB NON** 

|                  | Last  | Week Ago | Month Ago |
|------------------|-------|----------|-----------|
| Butane           | 91.75 | 91.25    | 98.5      |
| IsoButane        | 93.75 | 94.25    | 109.5     |
| Natural Gasoline | 140.5 | 140      | 149.5     |
| Propane          | 64.25 | 71.25    | 84.13     |