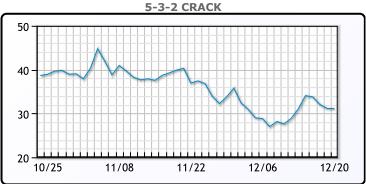

a gas price cap after weeks of talks. WTI rose \$.90 or 1.21% to close at \$75.19. Brent traded up \$.76 or .96% to close at \$79.80.

# **Crude & Product Markets**





## **CRUDE**

|     | Last  | Week Ago | Month Ago |
|-----|-------|----------|-----------|
| ANS | 77.51 | 76.32    | 89.58     |
| BLS | 77.81 | 75.37    | 84.08     |
| LLS | 77.36 | 73.77    | 87.58     |
| Mid | 76.06 | 72.92    | 80.68     |
| WTI | 75.61 | 73.17    | 80.08     |

## **PRODUCTS**

|           | Last   | Week Ago | Month Ago |
|-----------|--------|----------|-----------|
| Gulf RBOB | 201.26 | 193.1    | 211.58    |
| Gulf ULSD | 285.35 | 278.85   | 322.31    |
| NYH RBOB  | 216.26 | 207.35   | 259.58    |
| NYH ULSD  | 304.35 | 295.23   | 362.81    |
| USGC 3%   | 52.63  | 54.13    | 60.63     |









# NGLs

#### MB

|                  | Last  | Week Ago | Month Ago |
|------------------|-------|----------|-----------|
| Butane           | 91.13 | 87.63    | 97        |
| IsoButane        | 92.63 | 87.63    | 107       |
| Natural Gasoline | 141   | 139.5    | 156       |
| Propane          | 65.63 | 69.13    | 84.88     |

# **MB NON**

|                  | Last  | Week Ago | Month Ago |
|------------------|-------|----------|-----------|
| Butane           | 91.13 | 87.63    | 98        |
| IsoButane        | 92.63 | 87.63    | 107       |
| Natural Gasoline | 138   | 136.5    | 149.5     |
| Propane          | 64.88 | 68.38    | 84.13     |

#### **CONWAY**

|                  | Last  | Week Ago | Month Ago |
|------------------|-------|----------|-----------|
| Butane