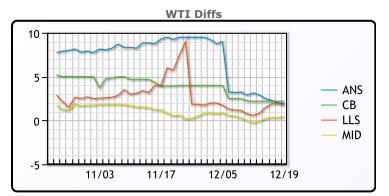

## **CRUDE**

|     | Last  | Week Ago | Month Ago |
|-----|-------|----------|-----------|
| ANS | 77.51 | 76.32    | 89.58     |
| BLS | 77.81 | 75.37    | 84.08     |
| LLS | 77.36 | 73.77    | 87.58     |
| Mid | 76.06 | 72.92    | 80.68     |
| WTI | 75.61 | 73.17    | 80.08     |