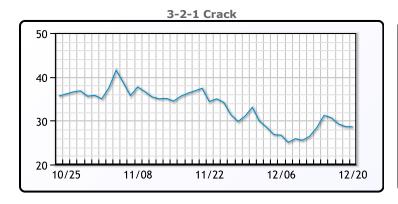

## **PRODUCTS**

|           | Last   | Week Ago | Month Ago |
|-----------|--------|----------|-----------|
| Gulf RBOB | 201.26 | 193.1    | 211.58    |
| Gulf ULSD | 285.35 | 278.85   | 322.31    |
| NYH RBOB  | 216.26 | 207.35   | 259.58    |
| NYH ULSD  | 304.35 | 295.23   | 362.81    |
| USGC 3%   | 52.63  | 54.13    | 60.63     |