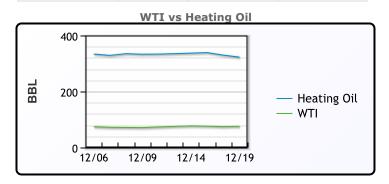

## **CRUDE**

|     | Last  | Week Ago | Month Ago |
|-----|-------|----------|-----------|
| ANS | 77.51 | 76.32    | 89.58     |
| BLS | 77.81 | 75.37    | 84.08     |
| LLS | 77.36 | 73.77    | 87.58     |
| Mid | 76.06 | 72.92    | 80.68     |
| WTI | 75.61 | 73.17    | 80.08     |

## **PRODUCTS**

|           | Last   | Week Ago | Month Ago |
|-----------|--------|----------|-----------|
| Gulf RBOB | 201.26 | 193.1    | 211.58    |
| Gulf ULSD | 285.35 | 278.85   | 322.31    |
| NYH RBOB  | 216.26 | 207.35   | 259.58    |
| NYH ULSD  | 304.35 | 295.23   | 362.81    |
| USGC 3%   | 52.63  | 54.13    | 60.63     |