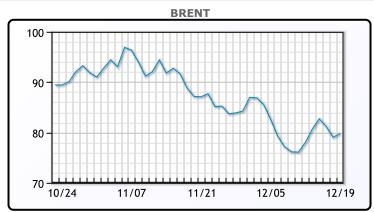

"The reality here is that we still have a fear of a great recession looming on the horizon that has not gone away," said Bob Yawger, director of energy futures at Mizuho. "It's going to be difficult to make big gains here." EU ministers agreed today on a gas price cap after weeks of talks. WTI rose \$.90 or 1.21% to close at \$75.19. Brent traded up \$.76 or .96% to close at \$79.80.

## **CRUDE**

|     | Last  | Week Ago | Month Ago |
|-----|-------|----------|-----------|
| ANS | 77.51 | 76.32    | 89.58     |
| BLS | 77.81 | 75.37    | 84.08     |
| LLS | 77.36 | 73.77    | 87.58     |
| Mid | 76.06 | 72.92    | 80.68     |
| WTI | 75.61 | 73.17    | 80.08     |