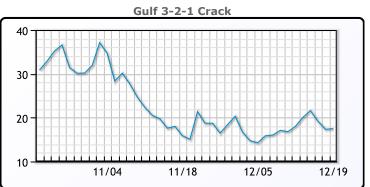

## **PRODUCTS**

|           | Last   | Week Ago | Month Ago |
|-----------|--------|----------|-----------|
| Gulf RBOB | 201.26 | 193.1    | 211.58    |
| Gulf ULSD | 285.35 | 278.85   | 322.31    |
| NYH RBOB  | 216.26 | 207.35   | 259.58    |
| NYH ULSD  | 304.35 | 295.23   | 362.81    |
| USGC 3%   | 52.63  | 54.13    | 60.63     |