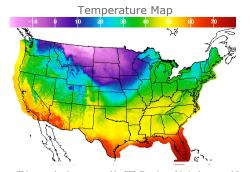

# **Weather Data**

| City         | HIGH °F | LOW °F |
|--------------|---------|--------|
| Calgary      | -9      | -19    |
| Conway       | 0       | -11    |
| Cushing      | 50      | 40     |
| Denver       | 45      | 26     |
| Houston      | 52      | 48     |
| Mont Belvieu | 51      | 47     |
| Sarnia       | 28      | 21     |
| Williston    | 0       | -16    |
|              |         |        |