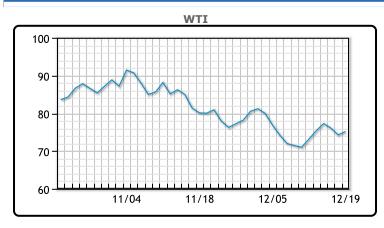

"The reality here is that we still have a fear of a great recession looming on the horizon that has not gone away," said Bob Yawger, director of energy futures at Mizuho. "It's going to be difficult to make big gains here." EU ministers agreed today on a gas price cap after weeks of talks. WTI rose \$.90 or 1.21% to close at \$75.19. Brent traded up \$.76 or .96% to close at \$79.80.

## **CRUDE**

|     | Last  | Week Ago | Month Ago |
|-----|-------|----------|-----------|
| ANS | 77.51 | 76.32    | 89.58     |
| BLS | 77.81 | 75.37    | 84.08     |
| LLS | 77.36 | 73.77    | 87.58     |
| Mid | 76.06 | 72.92    | 80.68     |
| WTI | 75.61 | 73.17    | 80.08     |