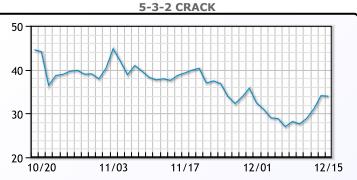

basis-points.   |
| Natgas was down today on the back of increased supply and new           |
| demands by for the startup of Freeport's LNG facility by the FERC.      |





# CRUDE

|     | Last  | Week Ago | Month Ago |
|-----|-------|----------|-----------|
| ANS | 79.78 | 75.21    | 94.62     |
| BLS | 79.48 | 74.51    | 90.22     |
| LLS | 78.78 | 73.21    | 89.87     |
| Mid | 77.53 | 72.51    | 87.12     |
| WTI | 77.28 | 72.01    | 85.87     |





### PRODUCTS

|           | Last   | Week Ago | Month Ago |
|-----------|--------|----------|-----------|
| Gulf RBOB | 205.94 | 193.97   | 232.35    |
| Gulf ULSD | 309.8  | 261.05   | 324.9     |
| NYH RBOB  | 223.54 | 207.72   | 276.6     |
| NYH ULSD  | 326.55 | 275.05   | 414.4     |
| USGC 3%   | 57.63  | 51.13    | 63.38     |



# This report has been prepared by PFL Petroleum Limited personnel for your information only and the views expressed are intended to provide market commentary and are not recommendations. This report is not an offer to sell or a solicitation of any offer to buy any security. The information contained herein has been compiled by PFL from sources believed to be reliable, but no representation or warranty, express or implied, is made by PFL Petroleum Limited, its affiliates or any other person as to its accuracy, completeness or correctness. Copyright 2017 PFL Petroleum Limited. All Rights Reserved





### MB Last Week Ago **Month Ago** 88.75 Butane 92.88 100.88 94.38 92.5 113.88 IsoButane Natural Gasoline 145.75 133.75 160 Propane 70.13 67.5 87

**MB NON** 

|                  | Last   |