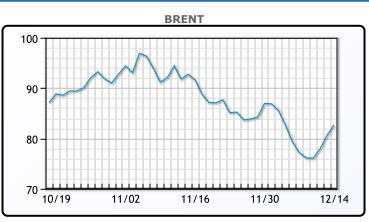

| Market Commentary                                                       |
|-------------------------------------------------------------------------|
| Despite U.S. crude inventories rising more than 10 million barrels'     |
| week over week oil rallied for a third day to the highest level in more |
| than a week. WTI for January delivery rose \$1.89 per barrel to settle  |
| at \$77.28 per barrel. Brent for February closed up US\$2.02 per barrel |
| to settle at US\$82.70 per barrel. The jump today was on the back of    |
| the EIA saying that 2023 oil prices may rise as sanctions squeeze       |
| Russian supplies and demand will be more than earlier forecasted.       |
| The FED's as expected raised rates interest rates by 50 basis-points.   |
| Natgas was down today on the back of increased supply and new           |
| demands by for the startup of Freeport's LNG facility by the FERC.      |