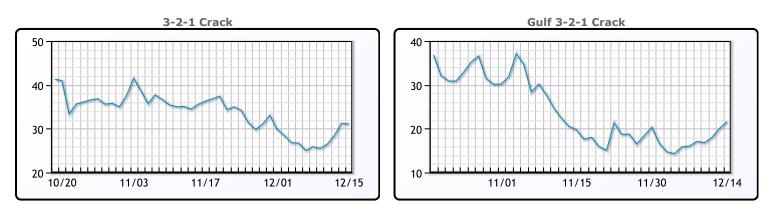

# CRUDE

|     | Last  | Week Ago | Month Ago |
|-----|-------|----------|-----------|
| ANS | 79.78 | 75.21    | 94.62     |
| BLS | 79.48 | 74.51    | 90.22     |
| LLS | 78.78 | 73.21    | 89.87     |
| Mid | 77.53 | 72.51    | 87.12     |
| WTI | 77.28 | 72.01    | 85.87     |

### PRODUCTS

|           | Last   | Week Ago | Month Ago |
|-----------|--------|----------|-----------|
| Gulf RBOB | 205.94 | 193.97   | 232.35    |
| Gulf ULSD | 309.8  | 261.05   | 324.9     |
| NYH RBOB  | 223.54 | 207.72   | 276.6     |
| NYH ULSD  | 326.55 | 275.05   | 414.4     |
| USGC 3%   | 57.63  | 51.13    | 63.38     |