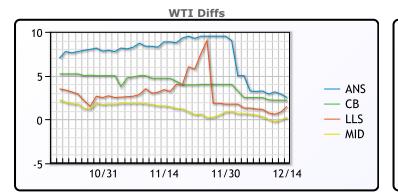

# CRUDE

|     | Last  | Week Ago | Month Ago |
|-----|-------|----------|-----------|
| ANS | 79.78 | 75.21    | 94.62     |
| BLS | 79.48 | 74.51    | 90.22     |
| LLS | 78.78 | 73.21    | 89.87     |
| Mid | 77.53 | 72.51    | 87.12     |
| WTI | 77.28 | 72.01    | 85.87     |