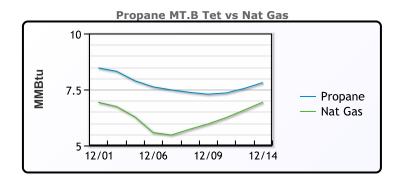

### MB Last Week Ago **Month Ago** 88.75 Butane 92.88 100.88 94.38 92.5 113.88 IsoButane Natural Gasoline 145.75 133.75 160 Propane 70.13 67.5 87

**MB NON** 

|                  | Last   | Week Ago | Month Ago |
|------------------|--------|----------|-----------|
| Butane           | 92.88  | 88.75    | 101.88    |
| IsoButane        | 94.38  | 93       | 113.88    |
| Natural Gasoline | 142.75 | 136.75   | 157       |
| Propane          | 71     | 66.75    | 86.75     |