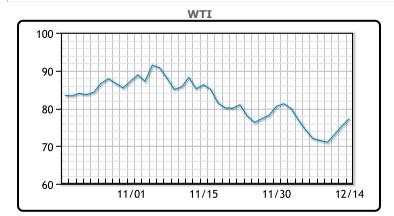

| Market Commentary                                                       |
|-------------------------------------------------------------------------|
| Despite U.S. crude inventories rising more than 10 million barrels'     |
| week over week oil rallied for a third day to the highest level in more |
| than a week. WTI for January delivery rose \$1.89 per barrel to settle  |
| at \$77.28 per barrel. Brent for February closed up US\$2.02 per barrel |
| to settle at US\$82.70 per barrel. The jump today was on the back of    |
| the EIA saying that 2023 oil prices may rise as sanctions squeeze       |
| Russian supplies and demand will be more than earlier forecasted.       |
| The FED's as expected raised rates interest rates by 50 basis-points.   |
| Natgas was down today on the back of increased supply and new           |
| demands by for the startup of Freeport's LNG facility by the FERC.      |

# CRUDE

|     | Last  | Week Ago | Month Ago |
|-----|-------|----------|-----------|
| ANS | 79.78 | 75.21    | 94.62     |
| BLS | 79.48 | 74.51    | 90.22     |
| LLS | 78.78 | 73.21    | 89.87     |
| Mid | 77.53 | 72.51    | 87.12     |
| WTI | 77.28 | 72.01    | 85.87     |