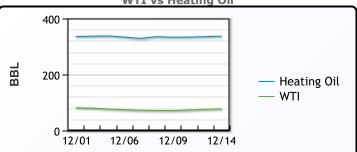

---|
| Butane           | 92.88  | 88.75    | 101.88    |
| IsoButane        | 94.38  | 93       | 113.88    |
| Natural Gasoline | 142.75 | 136.75   | 157       |
| Propane          | 71     | 66.75    | 86.75     |



# CONWAY

|                  | Last  | Week Ago | Month Ago |
|------------------|-------|----------|-----------|
| Butane           | 92.75 | 87.75    | 102.75    |
| IsoButane        | 119   | 120      | 144       |
| Natural Gasoline | 146   | 141.5    | 172       |
| Propane          | 73    | 68.5     | 89        |

# **EDMONTON**

|         | Last | Week Ago | Month Ago |  |
|---------|------|----------|-----------|--|
| Propane | 61.5 | 57       | 74.5      |  |
| SARNIA  |      |          |           |  |

### Last Week Ago **Month Ago** Propane 97.75 98.75 115.75



| RA | T | ES |  |
|----|---|----|--|

#### EQUITIES FX Last Change Last Change Last Change CAD 1.3555 0.0007 US 2yr 4.2408 0.0313 Nasdaq 11170.89 -85.92 DXY 103.77 -0.21 US 10yr 3.501 0.0236 TSX 1200.313 -9.26 S&P 500 Gold 1806.64 -0.68 CAN 10yr 2.825 -0.021 3995.32 -24.33

# Weather Data



This report has been prepared by PFL Petroleum Limited personnel for your information only and the views expressed are intended to provide market commentary and are not recommendations. This report is not an offer to sell or a solicitation of any offer to buy any security. The information contained herein has been compiled by PFL from sources believed to be reliable, but no representation or warranty, express or implied, is made by PFL Petroleum Limited, its affiliates or any other person as to its