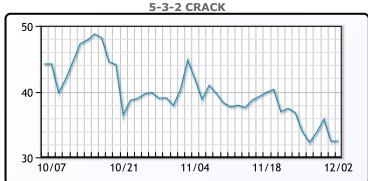

reverted back higher slightly. WTI traded up \$.67 or .8% to close at \$81.22. Brent traded down \$.09 or -.01% to close at \$86.88.

## **Crude & Product Markets**





## **CRUDE**

|     | Last  | Week Ago | Month Ago |
|-----|-------|----------|-----------|
| ANS | 90.22 | 87.34    | 96.52     |
| BLS | 85.22 | 81.84    | 92.12     |
| LLS | 82.97 | 79.69    | 90.92     |
| Mid | 82.12 | 78.34    | 90.22     |
| WTI | 81.22 | 77.84    | 88.37     |

## **PRODUCTS**

|           | Last   | Week Ago | Month Ago |
|-----------|--------|----------|-----------|
| Gulf RBOB | 212.2  | 214.93   | 249.2     |
| Gulf ULSD | 298.74 | 299.43   | 363.11    |
| NYH RBOB  | 241.7  | 267.94   | 294.95    |
| NYH ULSD  | 329.74 | 335.93   | 444.61    |
| USGC 3%   | 57.88  | 59.13    | 60.13     |









#### **NGLs**

#### MB

|                  | Last  | Week Ago | Month Ago |
|------------------|-------|----------|-----------|
| Butane           | 98    | 97.5     | 100.25    |
| IsoButane        | 103   | 103.63   | 107       |
| Natural Gasoline | 156   | 152.5    | 166.25    |
| Propane          | 76.13 | 81.5     | 87.75     |

#### **MB NON**

|                  | Last  | Week Ago | Month Ago |
|------------------|-------|----------|-----------|
| Butane           | 98    | 97.5     | 100.5     |
| IsoButane        | 103   | 103.63   | 107       |
| Natural Gasoline | 155   | 149.5    | 165.25    |
| Propane          | 75.13 | 80.75    | 87.5      |

#### **CONWAY**

|                  | Last  | Week Ago | Month Ago |
|------------------|-------|----------|-----------|
| Buta