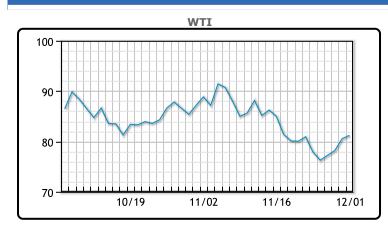

## Market Commentary

Oil prices were mostly unchanged, retreating from an earlier rally. "Oil markets are going to continue to be buffeted by ongoing news out of China, given how much of an impact ongoing lockdowns are having on oil demand in the world's second-largest consumer," said Matt Smith, lead oil analyst at Kpler. OPEC+ will meet on the fourth although policy changes seem unlikely at this point. The dollar was lower earlier in the session but reverted back higher slightly. WTI traded up \$.67 or .8% to close at \$81.22. Brent traded down \$.09 or -.01% to close at \$86.88.

## **CRUDE**

|     | Last  | Week Ago | Month Ago |
|-----|-------|----------|-----------|
| ANS | 90.22 | 87.34    | 96.52     |
| BLS | 85.22 | 81.84    | 92.12     |
| LLS | 82.97 | 79.69    | 90.92     |
| Mid | 82.12 | 78.34    | 90.22     |
| WTI | 81.22 | 77.84    | 88.37     |