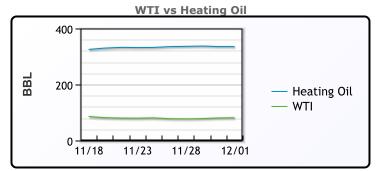

## **Crude & Product Markets**

## **CRUDE**

|     | Last  | Week Ago | Month Ago |
|-----|-------|----------|-----------|
| ANS | 90.22 | 87.34    | 96.52     |
| BLS | 85.22 | 81.84    | 92.12     |
| LLS | 82.97 | 79.69    | 90.92     |
| Mid | 82.12 | 78.34    | 90.22     |
| WTI | 81.22 | 77.84    | 88.37     |

## **PRODUCTS**

|           | Last   | Week Ago | Month Ago |
|-----------|--------|----------|-----------|
| Gulf RBOB | 212.2  | 214.93   | 249.2     |
| Gulf ULSD | 298.74 | 299.43   | 363.11    |
| NYH RBOB  | 241.7  | 267.94   | 294.95    |
| NYH ULSD  | 329.74 | 335.93   | 444.61    |
| USGC 3%   | 57.88  | 59.13    | 60.13     |