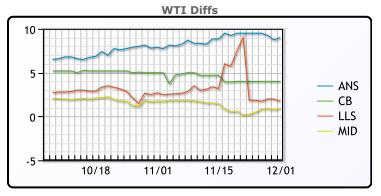

## **CRUDE**

|     | Last  | Week Ago | Month Ago |
|-----|-------|----------|-----------|
| ANS | 90.22 | 87.34    | 96.52     |
| BLS | 85.22 | 81.84    | 92.12     |
| LLS | 82.97 | 79.69    | 90.92     |
| Mid | 82.12 | 78.34    | 90.22     |
| WTI | 81.22 | 77.84    | 88.37     |