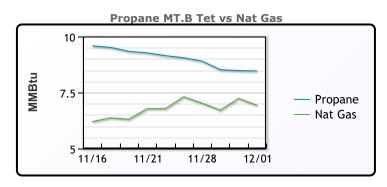

#### **NGLs**

#### MB

|                  | Last  | Week Ago | Month Ago |
|------------------|-------|----------|-----------|
| Butane           | 98    | 97.5     | 100.25    |
| IsoButane        | 103   | 103.63   | 107       |
| Natural Gasoline | 156   | 152.5    | 166.25    |
| Propane          | 76.13 | 81.5     | 87.75     |

#### **MB NON**

|                  | Last  | Week Ago | Month Ago |
|------------------|-------|----------|-----------|
| Butane           | 98    | 97.5     | 100.5     |
| IsoButane        | 103   | 103.63   | 107       |
| Natural Gasoline | 155   | 149.5    | 165.25    |
| Propane          | 75.13 | 80.75    | 87.5      |

#### **CONWAY**

|                  | Last  | Week Ago | Month Ago |
|------------------|-------|----------|-----------|
| Butane           | 98.38 | 100      | 101.25    |
| IsoButane        | 126.5 | 135      | 128       |
| Natural Gasoline | 169.5 | 170      | 169       |
| Propane          | 79    | 82.75    | 89.25     |