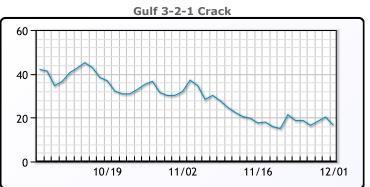

## **Crude & Product Markets**

## **CRUDE**

|     | Last  | Week Ago | Month Ago |
|-----|-------|----------|-----------|
| ANS | 90.22 | 87.34    | 96.52     |
| BLS | 85.22 | 81.84    | 92.12     |
| LLS | 82.97 | 79.69    | 90.92     |
| Mid | 82.12 | 78.34    | 90.22     |
| WTI | 81.22 | 77.84    | 88.37     |

## **PRODUCTS**

|           | Last   | Week Ago | Month Ago |
|-----------|--------|----------|-----------|
| Gulf RBOB | 212.2  | 214.93   | 249.2     |
| Gulf ULSD | 298.74 | 299.43   | 363.11    |
| NYH RBOB  | 241.7  | 267.94   | 294.95    |
| NYH ULSD  | 329.74 | 335.93   | 444.61    |
| USGC 3%   | 57.88  | 59.13    | 60.13     |