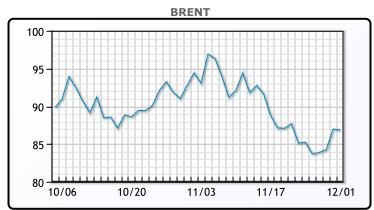

## Market Commentary

Oil prices were mostly unchanged, retreating from an earlier rally. "Oil markets are going to continue to be buffeted by ongoing news out of China, given how much of an impact ongoing lockdowns are having on oil demand in the world's second-largest consumer," said Matt Smith, lead oil analyst at Kpler. OPEC+ will meet on the fourth although policy changes seem unlikely at this point. The dollar was lower earlier in the session but reverted back higher slightly. WTI traded up \$.67 or .8% to close at \$81.22. Brent traded down \$.09 or -.01% to close at \$86.88.

## **CRUDE**

|     | Last  | Week Ago | Month Ago |
|-----|-------|----------|-----------|
| ANS | 90.22 | 87.34    | 96.52     |
| BLS | 85.22 | 81.84    | 92.12     |
| LLS | 82.97 | 79.69    | 90.92     |
| Mid | 82.12 | 78.34    | 90.22     |
| WTI | 81.22 | 77.84    | 88.37     |