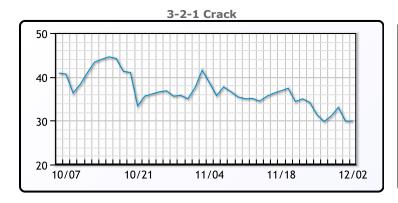

## **Crude & Product Markets**

## **CRUDE**

|     | Last  | Week Ago | Month Ago |
|-----|-------|----------|-----------|
| ANS | 90.22 | 87.34    | 96.52     |
| BLS | 85.22 | 81.84    | 92.12     |
| LLS | 82.97 | 79.69    | 90.92     |
| Mid | 82.12 | 78.34    | 90.22     |
| WTI | 81.22 | 77.84    | 88.37     |

## **PRODUCTS**

|           | Last   | Week Ago | Month Ago |
|-----------|--------|----------|-----------|
| Gulf RBOB | 212.2  | 214.93   | 249.2     |
| Gulf ULSD | 298.74 | 299.43   | 363.11    |
| NYH RBOB  | 241.7  | 267.94   | 294.95    |
| NYH ULSD  | 329.74 | 335.93   | 444.61    |
| USGC 3%   | 57.88  | 59.13    | 60.13     |