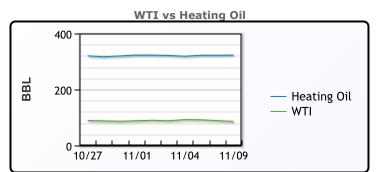

# **CRUDE**

|     | Last  | Week Ago | Month Ago |
|-----|-------|----------|-----------|
| ANS | 94.08 | 98.05    | 99.44     |
| BLS | 90.53 | 94.75    | 97.84     |
| LLS | 88.93 | 92.6     | 95.44     |
| Mid | 87.38 | 91.85    | 94.64     |
| WTI | 85.83 | 90       | 92.64     |