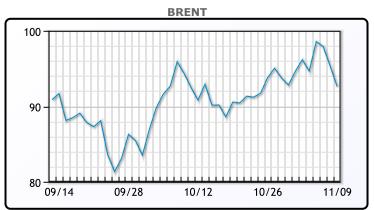

Market Commentary

Oil prices fell today on a bearish EIA report. Crude stocks jumped 3.9MM/bbls to 440.8MM/bbls and oil production increased to 12.1MM/bpd. With holiday season coming up production is probably peaking but it was still bearish. "The report was once again mixed but tilted towards bearish, with the crude oil build and the jump in domestic production," said John Kilduff, partner at Again Capital LLC in New York. Gasoline inventories were down 900K/bbls and distillates were down about 500K/bbls. The market is still on edge about China and how they will proceed going forward in terms of Covid and the economy. WTI traded down \$3.08 or -3.5% to close at \$85.83. Brent traded down \$2.71 or -2.8% to close at \$92.65.

# **CRUDE**

|     | Last  | Week Ago | Month Ago |
|-----|-------|----------|-----------|
| ANS | 94.08 | 98.05    | 99.44     |
| BLS | 90.53 | 94.75    | 97.84     |
| LLS | 88.93 | 92.6     | 95.44     |
| Mid | 87.38 | 91.85    | 94.64     |
| WTI | 85.83 | 90       | 92.64     |