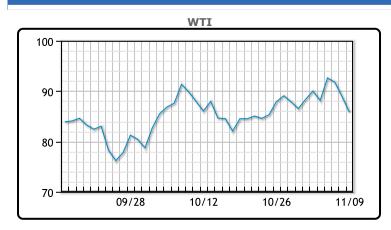

Market Commentary

Oil prices fell today on a bearish EIA report. Crude stocks jumped 3.9MM/bbls to 440.8MM/bbls and oil production increased to 12.1MM/bpd. With holiday season coming up production is probably peaking but it was still bearish. "The report was once again mixed but tilted towards bearish, with the crude oil build and the jump in domestic production," said John Kilduff, partner at Again Capital LLC in New York. Gasoline inventories were down 900K/bbls and distillates were down about 500K/bbls. The market is still on edge about China and how they will proceed going forward in terms of Covid and the economy. WTI traded down \$3.08 or -3.5% to close at \$85.83. Brent traded down \$2.71 or -2.8% to close at \$92.65.

# **CRUDE**

|     | Last  | Week Ago | Month Ago |
|-----|-------|----------|-----------|
| ANS | 94.08 | 98.05    | 99.44     |
| BLS | 90.53 | 94.75    | 97.84     |
| LLS | 88.93 | 92.6     | 95.44     |
| Mid | 87.38 | 91.85    | 94.64     |
| WTI | 85.83 | 90       | 92.64     |