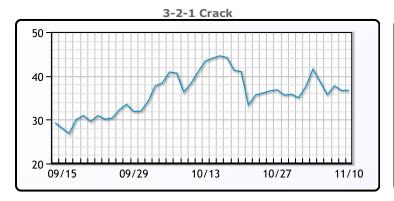

# **PRODUCTS**

|           | Last   | Week Ago | Month Ago |
|-----------|--------|----------|-----------|
| Gulf RBOB | 231.71 | 257.6    | 276.58    |
| Gulf ULSD | 345.63 | 373.49   | 403.37    |
| NYH RBOB  | 284.96 | 306.22   | 285.58    |
| NYH ULSD  | 490.63 | 450.24   | 432.37    |
| USGC 3%   | 60.13  | 62.13    | 61.88     |