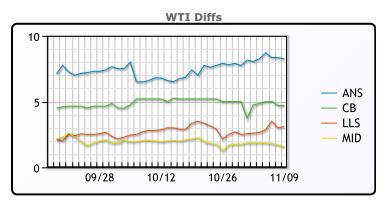

# **CRUDE**

|     | Last  | Week Ago | Month Ago |
|-----|-------|----------|-----------|
| ANS | 94.08 | 98.05    | 99.44     |
| BLS | 90.53 | 94.75    | 97.84     |
| LLS | 88.93 | 92.6     | 95.44     |
| Mid | 87.38 | 91.85    | 94.64     |
| WTI | 85.83 | 90       | 92.64     |