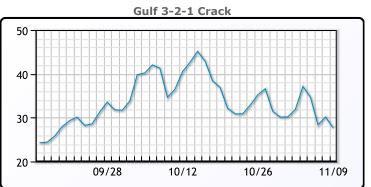

# **PRODUCTS**

|           | Last   | Week Ago | Month Ago |
|-----------|--------|----------|-----------|
| Gulf RBOB | 231.71 | 257.6    | 276.58    |
| Gulf ULSD | 345.63 | 373.49   | 403.37    |
| NYH RBOB  | 284.96 | 306.22   | 285.58    |
| NYH ULSD  | 490.63 | 450.24   | 432.37    |
| USGC 3%   | 60.13  | 62.13    | 61.88     |