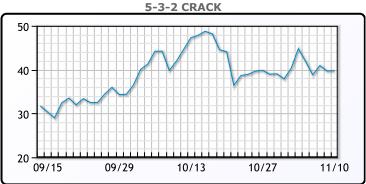

s of Covid and the economy. WTI traded down \$3.08 or -3.5% to close at \$85.83. Brent traded down \$2.71 or -2.8% to close at \$92.65.

# **Crude & Product Markets**





# **CRUDE**

|     | Last  | Week Ago | Month Ago |
|-----|-------|----------|-----------|
| ANS | 94.08 | 98.05    | 99.44     |
| BLS | 90.53 | 94.75    | 97.84     |
| LLS | 88.93 | 92.6     | 95.44     |
| Mid | 87.38 | 91.85    | 94.64     |
| WTI | 85.83 | 90       | 92.64     |

# **PRODUCTS**

|           | Last   | Week Ago | Month Ago |
|-----------|--------|----------|-----------|
| Gulf RBOB | 231.71 | 257.6    | 276.58    |
| Gulf ULSD | 345.63 | 373.49   | 403.37    |
| NYH RBOB  | 284.96 | 306.22   | 285.58    |
| NYH ULSD  | 490.63 | 450.24   | 432.37    |
| USGC 3%   | 60.13  | 62.13    | 61.88     |









# NGLs

## MB

|                  | Last   | Week Ago | Month Ago |
|------------------|--------|----------|-----------|
| Butane           | 101.13 | 101.5    | 103       |
| IsoButane        | 107.88 | 108      | 117       |
| Natural Gasoline | 159.25 | 168      | 174.75    |
| Propane          | 86.75  | 88       | 91.25     |

## **MB NON**

|                  | Last   | Week Ago | Month Ago |
|------------------|--------|----------|-----------|
| Butane           | 101.88 | 102      | 105       |
| IsoButane        | 107.88 | 108      | 117       |
| Natural Gasoline | 156.5  | 167      | 174       |
| Propane          | 86.5   | 88       | 91.13     |

#### **CONWAY**

|                  | Last   | Week Ago | Month Ago |
|------------------|--------|----------|-----------|
| B