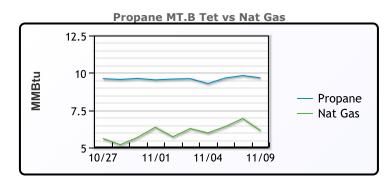

## MB

|                  | Last   | Week Ago | Month Ago |
|------------------|--------|----------|-----------|
| Butane           | 101.13 | 101.5    | 103       |
| IsoButane        | 107.88 | 108      | 117       |
| Natural Gasoline | 159.25 | 168      | 174.75    |
| Propane          | 86.75  | 88       | 91.25     |

## **MB NON**

|                  | Last   | Week Ago | Month Ago |
|------------------|--------|----------|-----------|
| Butane           | 101.88 | 102      | 105       |
| IsoButane        | 107.88 | 108      | 117       |
| Natural Gasoline | 156.5  | 167      | 174       |
| Propane          | 86.5   | 88       | 91.13     |