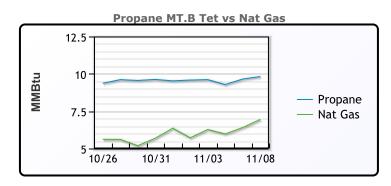

#### MB

|                  | Last   | Week Ago | Month Ago |
|------------------|--------|----------|-----------|
| Butane           | 103    | 100.25   | 103       |
| IsoButane        | 109.75 | 107      | 117       |
| Natural Gasoline | 163    | 166.25   | 174.75    |
| Propane          | 88.5   | 87.75    | 91.25     |

#### **MB NON**

|                  | Last   | Week Ago | Month Ago |
|------------------|--------|----------|-----------|
| Butane           | 103.75 | 100.5    | 105       |
| IsoButane        | 109.75 | 107      | 117       |
| Natural Gasoline | 161.5  | 165.25   | 174       |
| Propane          | 88.5   | 87.5     | 91.13     |

#### **CONWAY**

|                  | Last   | Week Ago | Month Ago |
|------------------|--------|----------|-----------|
| Butane           | 104.75 | 101.25   | 105       |
| IsoButane        | 131    | 128      | 129.5     |
| Natural Gasoline | 174.25 | 169      | 176       |
| Propane          | 92     | 89.25    | 92.25     |