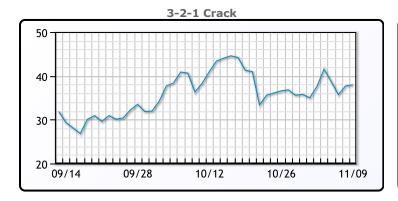

## **PRODUCTS**

|           | Last   | Week Ago | Month Ago |
|-----------|--------|----------|-----------|
| Gulf RBOB | 243.42 | 249.2    | 276.58    |
| Gulf ULSD | 363.52 | 363.11   | 403.37    |
| NYH RBOB  | 298.17 | 294.95   | 285.58    |
| NYH ULSD  | 489.57 | 444.61   | 432.37    |
| USGC 3%   | 61.63  | 60.13    | 61.88     |