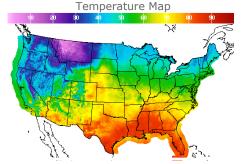

# **Weather Data**

| City         | HIGH °F | LOW °F |
|--------------|---------|--------|
| Calgary      | 3       | -14    |
| Conway       | 41      | 30     |
| Cushing      | 68      | 59     |
| Denver       | 65      | 45     |
| Houston      | 85      | 70     |
| Mont Belvieu | 82      | 68     |
| Sarnia       | 49      | 41     |
| Williston    | 29      | 14     |