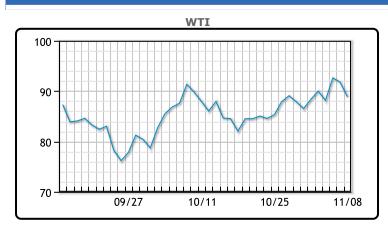

U.S. West Texas Intermediate (WTI) crude fell \$2.88, or 3.14% per cent, to close at \$88.91 per barrel. Brent futures for January delivery fell \$2.56 to US\$95.36per barrel, a 2.6% per cent per cent loss on the day.

## CRUDE

|     | Last  | Week Ago | Month Ago |
|-----|-------|----------|-----------|
| ANS | 97.26 | 96.52    | 99.44     |
| BLS | 93.61 | 92.12    | 97.84     |
| LLS | 91.91 | 90.92    | 95.44     |
| Mid | 90.61 | 90.22    | 94.64     |
| WTI | 88.91 | 88.37    | 92.64     |