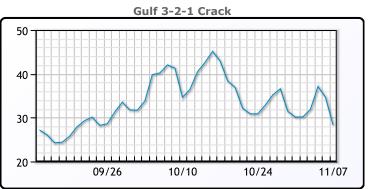

## **PRODUCTS**

|           | Last   | Week Ago | Month Ago |
|-----------|--------|----------|-----------|
| Gulf RBOB | 243.42 | 249.2    | 276.58    |
| Gulf ULSD | 363.52 | 363.11   | 403.37    |
| NYH RBOB  | 298.17 | 294.95   | 285.58    |
| NYH ULSD  | 489.57 | 444.61   | 432.37    |
| USGC 3%   | 61.63  | 60.13    | 61.88     |