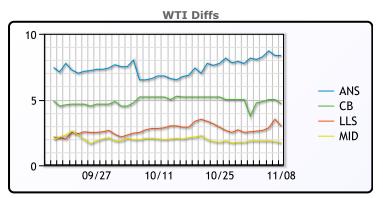

## CRUDE

|     | Last  | Week Ago | Month Ago |
|-----|-------|----------|-----------|
| ANS | 97.26 | 96.52    | 99.44     |
| BLS | 93.61 | 92.12    | 97.84     |
| LLS | 91.91 | 90.92    | 95.44     |
| Mid | 90.61 | 90.22    | 94.64     |
| WTI | 88.91 | 88.37    | 92.64     |