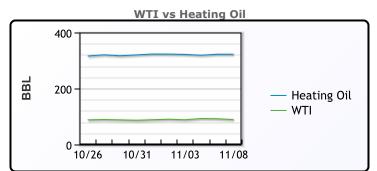

U.S. West Texas Intermediate (WTI) crude fell \$2.88, or 3.14% per cent, to close at \$88.91 per barrel. Brent futures for January delivery fell \$2.56 to US\$95.36per barrel, a 2.6% per cent per cent loss on the day.

## CRUDE

|     | Last  | Week Ago | Month Ago |
|-----|-------|----------|-----------|
| ANS | 97.26 | 96.52    | 99.44     |
| BLS | 93.61 | 92.12    | 97.84     |
| LLS | 91.91 | 90.92    | 95.44     |
| Mid | 90.61 | 90.22    | 94.64     |
| WTI | 88.91 | 88.37    | 92.64     |