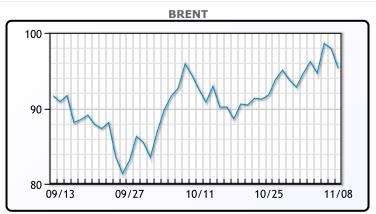

U.S. West Texas Intermediate (WTI) crude fell \$2.88, or 3.14% per cent, to close at \$88.91 per barrel. Brent futures for January delivery fell \$2.56 to US\$95.36per barrel, a 2.6% per cent per cent loss on the day.

## CRUDE

|     | Last  | Week Ago | Month Ago |
|-----|-------|----------|-----------|
| ANS | 97.26 | 96.52    | 99.44     |
| BLS | 93.61 | 92.12    | 97.84     |
| LLS | 91.91 | 90.92    | 95.44     |
| Mid | 90.61 | 90.22    | 94.64     |
| WTI | 88.91 | 88.37    | 92.64     |