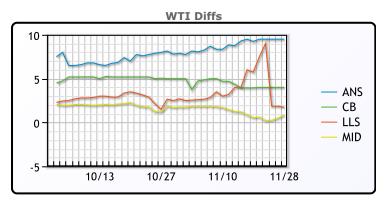

## **CRUDE**

|     | Last  | Week Ago | Month Ago |
|-----|-------|----------|-----------|
| ANS | 86.74 | 89.23    | 95.8      |
| BLS | 81.24 | 83.73    | 92.9      |
| LLS | 78.99 | 88.73    | 90.6      |
| Mid | 78.09 | 79.93    | 89.65     |
| WTI | 77.24 | 79.73    | 87.9      |