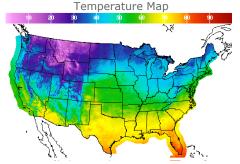

# **Weather Data**

| City         | HIGH °F | LOW °F |
|--------------|---------|--------|
| Calgary      | 10      | 4      |
| Conway       | 32      | 20     |
| Cushing      | 58      | 37     |
| Denver       | 50      | 27     |
| Houston      | 71      | 55     |
| Mont Belvieu | 69      | 52     |
| Sarnia       | 40      | 34     |
| Williston    | 35      | 13     |