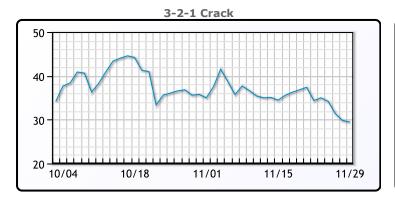

## **PRODUCTS**

|           | Last   | Week Ago | Month Ago |
|-----------|--------|----------|-----------|
| Gulf RBOB | 206.73 | 214.21   | 248.29    |
| Gulf ULSD | 289.39 | 316.73   | 371.05    |
| NYH RBOB  | 243.06 | 267.21   | 309.66    |
| NYH ULSD  | 322.17 | 358.73   | 484.98    |
| USGC 3%   | 57.13  | 60.38    | 56.88     |