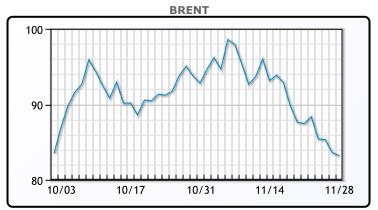

# Oil prices were mixed today after both contracts initially traded lower.

"The word on the street is there's a rumor that OPEC+ is already starting to float the idea of a production cut on Sunday" said Matt Smith, lead oil analyst at Kpler. "That's helped reverse losses that were caused overnight by Chinese protests". The rumors of a possible cut outweighed an earlier sell-off built on the weak outlook out of China, where hundreds of demonstrators and police clashed on Sunday over strict COVID restrictions that have limited free moment among millions of residents .China has stuck with President Xi Jinping's zero-COVID policy even as much of the world has lifted most: restrictions. WTI traded up \$.96 or 1.3% to close at \$77.24. Brent traded down \$.44 or -.5% to close at \$83.19.

## **CRUDE**

|     | Last  | Week Ago | Month Ago |
|-----|-------|----------|-----------|
| ANS | 86.74 | 89.23    | 95.8      |
| BLS | 81.24 | 83.73    | 92.9      |
| LLS | 78.99 | 88.73    | 90.6      |
| Mid | 78.09 | 79.93    | 89.65     |
| WTI | 77.24 | 79.73    | 87.9      |