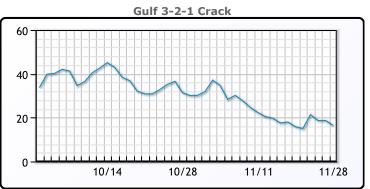

## **PRODUCTS**

|           | Last   | Week Ago | Month Ago |
|-----------|--------|----------|-----------|
| Gulf RBOB | 206.73 | 214.21   | 248.29    |
| Gulf ULSD | 289.39 | 316.73   | 371.05    |
| NYH RBOB  | 243.06 | 267.21   | 309.66    |
| NYH ULSD  | 322.17 | 358.73   | 484.98    |
| USGC 3%   | 57.13  | 60.38    | 56.88     |