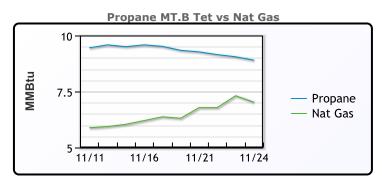

#### MB

|                  | Last | Week Ago | Month Ago |
|------------------|------|----------|-----------|
| Butane           | 93.5 | 97.5     | 97.25     |
| IsoButane        | 99.5 | 103.75   | 106.88    |
| Natural Gasoline | 160  | 154.75   | 163.75    |
| Propane          | 78   | 83.75    | 88.13     |

#### **MB NON**

|                  | Last  | Week Ago | Month Ago |
|------------------|-------|----------|-----------|
| Butane           | 93.88 | 97.75    | 100.25    |
| IsoButane        | 99.5  | 103.75   | 106.88    |
| Natural Gasoline | 144   | 149.5    | 163.5     |
| Propane          | 77.75 | 82.75    | 87.63     |

#### **CONWAY**

|                  | Last  | Week Ago | Month Ago |
|------------------|-------|----------|-----------|
| Butane           | 97.75 | 100      | 102.5     |
| IsoButane        | 130   | 137.5    | 131       |
| Natural Gasoline | 168   | 166      | 166.5     |
| Propane          | 35.95 | 85.5     | 88.25     |