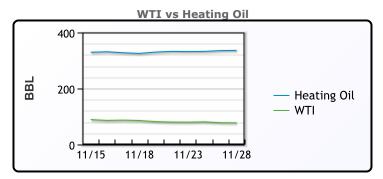

## **CRUDE**

|     | Last  | Week Ago | Month Ago |
|-----|-------|----------|-----------|
| ANS | 86.74 | 89.23    | 95.8      |
| BLS | 81.24 | 83.73    | 92.9      |
| LLS | 78.99 | 88.73    | 90.6      |
| Mid | 78.09 | 79.93    | 89.65     |
| WTI | 77.24 | 79.73    | 87.9      |