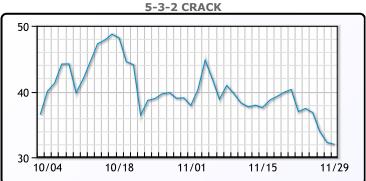

ctions. WTI traded up \$.96 or 1.3% to close at \$77.24. Brent traded down \$.44 or -.5% to close at \$83.19.

**Market Commentary** 

# **Crude & Product Markets**





## **CRUDE**

|     | Last  | Week Ago | Month Ago |
|-----|-------|----------|-----------|
| ANS | 86.74 | 89.23    | 95.8      |
| BLS | 81.24 | 83.73    | 92.9      |
| LLS | 78.99 | 88.73    | 90.6      |
| Mid | 78.09 | 79.93    | 89.65     |
| WTI | 77.24 | 79.73    | 87.9      |

## **PRODUCTS**

|           | Last   | Week Ago | Month Ago |
|-----------|--------|----------|-----------|
| Gulf RBOB | 206.73 | 214.21   | 248.29    |
| Gulf ULSD | 289.39 | 316.73   | 371.05    |
| NYH RBOB  | 243.06 | 267.21   | 309.66    |
| NYH ULSD  | 322.17 | 358.73   | 484.98    |
| USGC 3%   | 57.13  | 60.38    | 56.88     |









#### NGLs

#### MB

|                  | Last | Week Ago | Month Ago |
|------------------|------|----------|-----------|
| Butane           | 93.5 | 97.5     | 97.25     |
| IsoButane        | 99.5 | 103.75   | 106.88    |
| Natural Gasoline | 160  | 154.75   | 163.75    |
| Propane          | 78   | 83.75    | 88.13     |

#### **MB NON**

|                  | Last  | Week Ago | Month Ago |
|------------------|-------|----------|-----------|
| Butane           | 93.88 | 97.75    | 100.25    |
| IsoButane        | 99.5  | 103.75   | 106.88    |
| Natural Gasoline | 144   | 149.5    | 163.5     |
| Propane          | 77.75 | 82.75    | 87.63     |

#### **CONWAY**

|                  | Last  | Week Ago | Month Ago |
|------------------|-------|----------|-----------|
| Butane