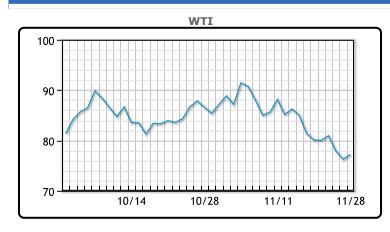

# Oil prices were mixed today after both contracts initially traded lower.

"The word on the street is there's a rumor that OPEC+ is already starting to float the idea of a production cut on Sunday" said Matt Smith, lead oil analyst at Kpler. "That's helped reverse losses that were caused overnight by Chinese protests". The rumors of a possible cut outweighed an earlier sell-off built on the weak outlook out of China, where hundreds of demonstrators and police clashed on Sunday over strict COVID restrictions that have limited free moment among millions of residents .China has stuck with President Xi Jinping's zero-COVID policy even as much of the world has lifted most: restrictions. WTI traded up \$.96 or 1.3% to close at \$77.24. Brent traded down \$.44 or -.5% to close at \$83.19.

## **CRUDE**

|     | Last  | Week Ago | Month Ago |
|-----|-------|----------|-----------|
| ANS | 86.74 | 89.23    | 95.8      |
| BLS | 81.24 | 83.73    | 92.9      |
| LLS | 78.99 | 88.73    | 90.6      |
| Mid | 78.09 | 79.93    | 89.65     |
| WTI | 77.24 | 79.73    | 87.9      |