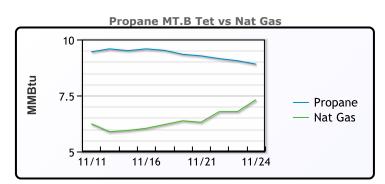

#### NGLs

#### MB

|                  | Last   | Week Ago | Month Ago |
|------------------|--------|----------|-----------|
| Butane           | 97.5   | 100.5    | 93.75     |
| IsoButane        | 103.63 | 113.13   | 101.75    |
| Natural Gasoline | 152.5  | 159.5    | 161       |
| Propane          | 81.5   | 87.13    | 83.63     |

#### **MB NON**

|                  | Last   | Week Ago | Month Ago |
|------------------|--------|----------|-----------|
| Butane           | 97.5   | 101.5    | 95.75     |
| IsoButane        | 103.63 | 113.13   | 101.75    |
| Natural Gasoline | 149.5  | 155.5    | 160.5     |
| Propane          | 80.75  | 86.88    | 83.25     |

#### **CONWAY**

|                  | Last  | Week Ago | Month Ago |
|------------------|-------|----------|-----------|
| Butane           | 100   | 103.25   | 96.75     |
| IsoButane        | 135   | 142      | 119.5     |
| Natural Gasoline | 170   | 169.5    | 165       |
| Propane          | 82.75 | 87.32    | 85.25     |