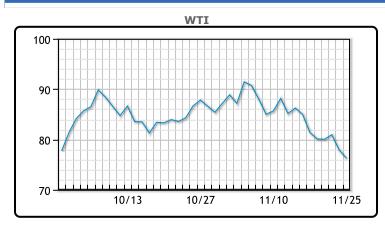

# Market Commentary Oil prices fell today in thin market liquidity, closing a week marked by worries about Chinese demand and haggling over a Western price cap on Russian oil. China reported a record number of Covid-19 cases today, stoking demand fears. "Because there's light volume after the holiday, we're giving up some of the gains here a bit," said Phil Flynn, an analyst at Price Futures group. Both contracts posted their third consecutive weekly declines after hitting 10-month lows this week. Brent ended the week down 4.6%, while WTI fell 4.7%. WTI traded down \$1.66 or 2.1% to close at \$76.28. Brent traded down \$1.71 or 2% to close at \$83.63.

## **CRUDE**

|     | Last  | Week Ago | Month Ago |
|-----|-------|----------|-----------|
| ANS | 87.34 | 95.09    | 94.4      |
| BLS | 81.84 | 89.54    | 91.85     |
| LLS | 79.69 | 91.59    | 89.55     |
| Mid | 78.34 | 86.44    | 88.4      |
| WTI | 77.84 | 85.59    | 86.65     |