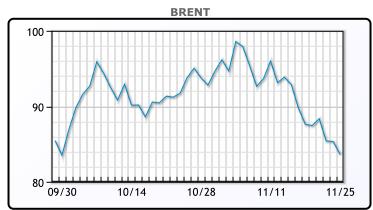

# Market Commentary Oil prices fell today in thin market liquidity, closing a week marked by worries about Chinese demand and haggling over a Western price cap on Russian oil. China reported a record number of Covid-19 cases today, stoking demand fears. "Because there's light volume after the holiday, we're giving up some of the gains here a bit," said Phil Flynn, an analyst at Price Futures group. Both contracts posted their third consecutive weekly declines after hitting 10-month lows this week. Brent ended the week down 4.6%, while WTI fell 4.7%. WTI traded down \$1.66 or 2.1% to close at \$76.28. Brent traded down \$1.71 or 2% to close at \$83.63.

## **CRUDE**

|     | Last  | Week Ago | Month Ago |
|-----|-------|----------|-----------|
| ANS | 87.34 | 95.09    | 94.4      |
| BLS | 81.84 | 89.54    | 91.85     |
| LLS | 79.69 | 91.59    | 89.55     |
| Mid | 78.34 | 86.44    | 88.4      |
| WTI | 77.84 | 85.59    | 86.65     |