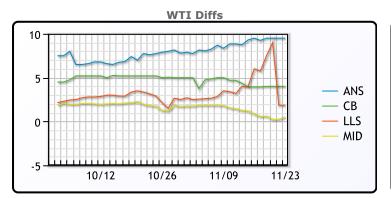

## **CRUDE**

|     | Last  | Week Ago | Month Ago |
|-----|-------|----------|-----------|
| ANS | 87.34 | 95.09    | 94.4      |
| BLS | 81.84 | 89.54    | 91.85     |
| LLS | 79.69 | 91.59    | 89.55     |
| Mid | 78.34 | 86.44    | 88.4      |
| WTI | 77.84 | 85.59    | 86.65     |