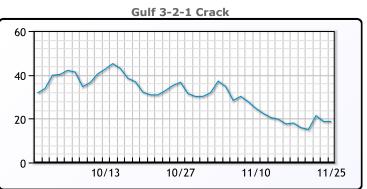

# **Crude & Product Markets**

## **PRODUCTS**

|           | Last   | Week Ago | Month Ago |
|-----------|--------|----------|-----------|
| Gulf RBOB | 214.93 | 227.3    | 248.32    |
| Gulf ULSD | 299.43 | 331.86   | 364.48    |
| NYH RBOB  | 267.94 | 267.3    | 277.95    |
| NYH ULSD  | 335.93 | 391.36   | 422.23    |
| USGC 3%   | 59.13  | 65.13    | 55.63     |