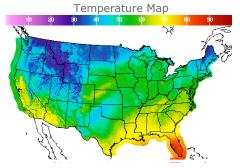

# **Weather Data**

| City         | HIGH °F | LOW °F |
|--------------|---------|--------|
| Calgary      | 49      | 27     |
| Conway       | 43      | 21     |
| Cushing      | 53      | 38     |
| Denver       | 51      | 33     |
| Houston      | 65      | 59     |
| Mont Belvieu | 63      | 58     |
| Sarnia       | 46      | 36     |
| Williston    | 39      | 25     |
|              |         |        |