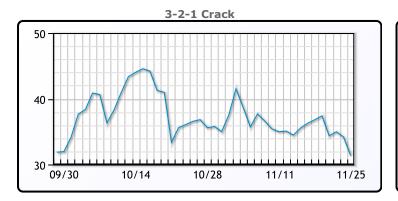

# **Crude & Product Markets**

## **CRUDE**

|     | Last  | Week Ago | Month Ago |
|-----|-------|----------|-----------|
| ANS | 87.34 | 95.09    | 94.4      |
| BLS | 81.84 | 89.54    | 91.85     |
| LLS | 79.69 | 91.59    | 89.55     |
| Mid | 78.34 | 86.44    | 88.4      |
| WTI | 77.84 | 85.59    | 86.65     |

## **PRODUCTS**

|           | Last   | Week Ago | Month Ago |
|-----------|--------|----------|-----------|
| Gulf RBOB | 214.93 | 227.3    | 248.32    |
| Gulf ULSD | 299.43 | 331.86   | 364.48    |
| NYH RBOB  | 267.94 | 267.3    | 277.95    |
| NYH ULSD  | 335.93 | 391.36   | 422.23    |
| USGC 3%   | 59.13  | 65.13    | 55.63     |