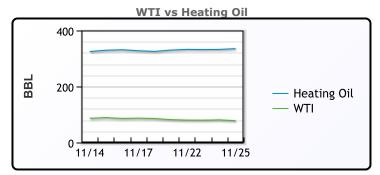

## **CRUDE**

|     | Last  | Week Ago | Month Ago |
|-----|-------|----------|-----------|
| ANS | 87.34 | 95.09    | 94.4      |
| BLS | 81.84 | 89.54    | 91.85     |
| LLS | 79.69 | 91.59    | 89.55     |
| Mid | 78.34 | 86.44    | 88.4      |
| WTI | 77.84 | 85.59    | 86.65     |

## **PRODUCTS**

|           | Last   | Week Ago | Month Ago |
|-----------|--------|----------|-----------|
| Gulf RBOB | 214.93 | 227.3    | 248.32    |
| Gulf ULSD | 299.43 | 331.86   | 364.48    |
| NYH RBOB  | 267.94 | 267.3    | 277.95    |
| NYH ULSD  | 335.93 | 391.36   | 422.23    |
| USGC 3%   | 59.13  | 65.13    | 55.63     |