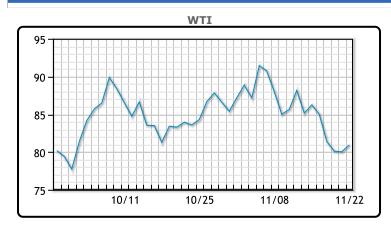

# Market Commentary Oil prices rose today after Saudi Arabia said OPEC+ was sticking with output cuts as planned. Prices pared gains later in session as Bloomberg reported the EU watered down sanctions for a price cap on Russian oil. They are also delaying its full implementation and softening key shipping provisions. "The price cap is turning out to be an enabling device for western countries to keep Russian crude on the market," said John Kilduff, partner at Again Capital LLC in New York. "The big crux of this market has been whether or not we will lose meaningful amounts of crude and refined products from Russia and that still has not happened." WTI traded up \$.91 or 1.1% to close at \$80.95. Brent traded up \$.91 or 1% to close at \$88.36.

#### **CRUDE**

|     | Last  | Week Ago | Month Ago |
|-----|-------|----------|-----------|
| ANS | 90.4  | 96.22    | 94.4      |
| BLS | 84.9  | 90.87    | 91.85     |
| LLS | 82.75 | 90.92    | 89.55     |
| Mid | 81.15 | 88.12    | 88.4      |
| WTI | 80.9  | 86.92    | 86.65     |