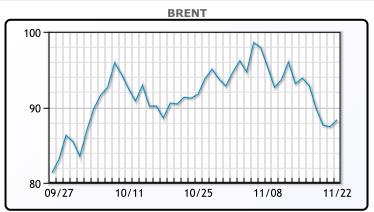

# Market Commentary Oil prices rose today after Saudi Arabia said OPEC+ was sticking with output cuts as planned. Prices pared gains later in session as Bloomberg reported the EU watered down sanctions for a price cap on Russian oil. They are also delaying its full implementation and softening key shipping provisions. "The price cap is turning out to be an enabling device for western countries to keep Russian crude on the market," said John Kilduff, partner at Again Capital LLC in New York. "The big crux of this market has been whether or not we will lose meaningful amounts of crude and refined products from Russia and that still has not happened." WTI traded up \$.91 or 1.1% to close at \$80.95. Brent traded up \$.91 or 1% to close at \$88.36.

#### **CRUDE**

|     | Last  | Week Ago | Month Ago |
|-----|-------|----------|-----------|
| ANS | 90.4  | 96.22    | 94.4      |
| BLS | 84.9  | 90.87    | 91.85     |
| LLS | 82.75 | 90.92    | 89.55     |
| Mid | 81.15 | 88.12    | 88.4      |
| WTI | 80.9  | 86.92    | 86.65     |