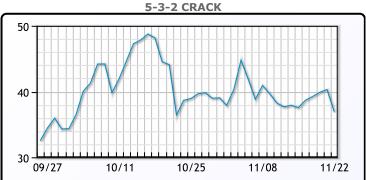

hat still has not happened." WTI traded up \$.91 or 1.1% to close at \$80.95. Brent traded up \$.91 or 1% to close at \$88.36.

#### **Crude & Product Markets**





#### **CRUDE**

|     | Last  | Week Ago | Month Ago |
|-----|-------|----------|-----------|
| ANS | 90.4  | 96.22    | 94.4      |
| BLS | 84.9  | 90.87    | 91.85     |
| LLS | 82.75 | 90.92    | 89.55     |
| Mid | 81.15 | 88.12    | 88.4      |
| WTI | 80.9  | 86.92    | 86.65     |

#### **PRODUCTS**

|           | Last   | Week Ago | Month Ago |
|-----------|--------|----------|-----------|
| Gulf RBOB | 221.38 | 230.11   | 248.32    |
| Gulf ULSD | 308.88 | 335.88   | 364.48    |
| NYH RBOB  | 282.05 | 271.61   | 277.95    |
| NYH ULSD  | 351.13 | 404.13   | 422.23    |
| USGC 3%   | 61.13  | 63.63    | 55.63     |









#### NGLs

#### MB

|                  | Last   | Week Ago | Month Ago |
|------------------|--------|----------|-----------|
| Butane           | 98.5   | 102.5    | 96.5      |
| IsoButane        | 106.25 | 114.25   | 103.5     |
| Natural Gasoline | 157    | 161      | 161       |
| Propane          | 82.625 | 87.625   | 83        |

#### **MB NON**

|                  | Last   | Week Ago | Month Ago |
|------------------|--------|----------|-----------|
| Butane           | 98.5   | 102.5    | 96.5      |
| IsoButane        | 106.25 | 114.25   | 103.5     |
| Natural Gasoline | 151.25 | 158.5    | 161.25    |
| Propane          | 82.25  | 87.25    | 83.25     |

#### **CONWAY**

|                  | Last  | Week Ago | Month Ago |
|------------------|-------|----------|-----------