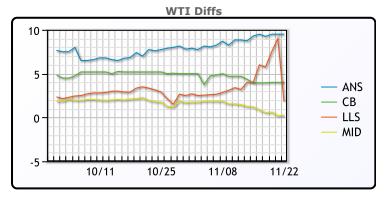

#### **CRUDE**

|     | Last  | Week Ago | Month Ago |
|-----|-------|----------|-----------|
| ANS | 90.4  | 96.22    | 94.4      |
| BLS | 84.9  | 90.87    | 91.85     |
| LLS | 82.75 | 90.92    | 89.55     |
| Mid | 81.15 | 88.12    | 88.4      |
| WTI | 80.9  | 86.92    | 86.65     |