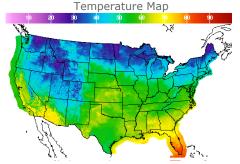

#### **Weather Data**

| City         | HIGH °F | LOW °F |
|--------------|---------|--------|
| Calgary      | 45      | 22     |
| Conway       | 30      | 15     |
| Cushing      | 58      | 38     |
| Denver       | 48      | 33     |
| Houston      | 57      | 47     |
| Mont Belvieu | 55      | 45     |
| Sarnia       | 41      | 29     |
| Williston    | 32      | 13     |