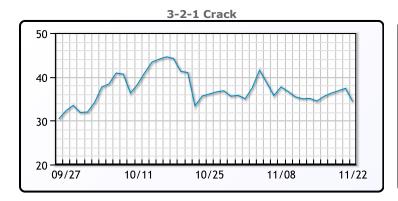

#### **Crude & Product Markets**

#### **CRUDE**

|     | Last  | Week Ago | Month Ago |
|-----|-------|----------|-----------|
| ANS | 90.4  | 96.22    | 94.4      |
| BLS | 84.9  | 90.87    | 91.85     |
| LLS | 82.75 | 90.92    | 89.55     |
| Mid | 81.15 | 88.12    | 88.4      |
| WTI | 80.9  | 86.92    | 86.65     |

#### **PRODUCTS**

|           | Last   | Week Ago | Month Ago |
|-----------|--------|----------|-----------|
| Gulf RBOB | 221.38 | 230.11   | 248.32    |
| Gulf ULSD | 308.88 | 335.88   | 364.48    |
| NYH RBOB  | 282.05 | 271.61   | 277.95    |
| NYH ULSD  | 351.13 | 404.13   | 422.23    |
| USGC 3%   | 61.13  | 63.63    | 55.63     |