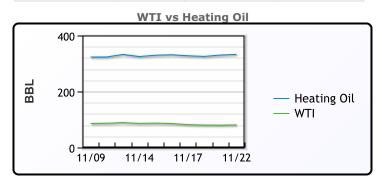

#### **Crude & Product Markets**

#### **CRUDE**

|     | Last  | Week Ago | Month Ago |
|-----|-------|----------|-----------|
| ANS | 90.4  | 96.22    | 94.4      |
| BLS | 84.9  | 90.87    | 91.85     |
| LLS | 82.75 | 90.92    | 89.55     |
| Mid | 81.15 | 88.12    | 88.4      |
| WTI | 80.9  | 86.92    | 86.65     |

#### **PRODUCTS**

|           | Last   | Week Ago | Month Ago |
|-----------|--------|----------|-----------|
| Gulf RBOB | 221.38 | 230.11   | 248.32    |
| Gulf ULSD | 308.88 | 335.88   | 364.48    |
| NYH RBOB  | 282.05 | 271.61   | 277.95    |
| NYH ULSD  | 351.13 | 404.13   | 422.23    |
| USGC 3%   | 61.13  | 63.63    | 55.63     |