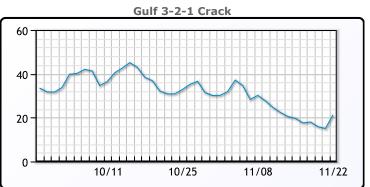

#### **Crude & Product Markets**

#### **CRUDE**

|     | Last  | Week Ago | Month Ago |
|-----|-------|----------|-----------|
| ANS | 90.4  | 96.22    | 94.4      |
| BLS | 84.9  | 90.87    | 91.85     |
| LLS | 82.75 | 90.92    | 89.55     |
| Mid | 81.15 | 88.12    | 88.4      |
| WTI | 80.9  | 86.92    | 86.65     |

#### **PRODUCTS**

|           | Last   | Week Ago | Month Ago |
|-----------|--------|----------|-----------|
| Gulf RBOB | 221.38 | 230.11   | 248.32    |
| Gulf ULSD | 308.88 | 335.88   | 364.48    |
| NYH RBOB  | 282.05 | 271.61   | 277.95    |
| NYH ULSD  | 351.13 | 404.13   | 422.23    |
| USGC 3%   | 61.13  | 63.63    | 55.63     |