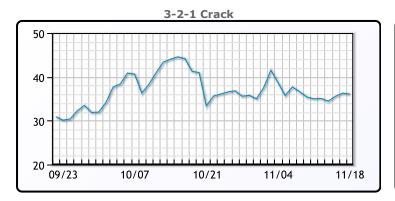

# **PRODUCTS**

|           | Last   | Week Ago | Month Ago |
|-----------|--------|----------|-----------|
| Gulf RBOB | 216.97 | 236.13   | 253.06    |
| Gulf ULSD | 322.98 | 329.94   | 404.02    |
| NYH RBOB  | 262.97 | 283.13   | 269.06    |
| NYH ULSD  | 370.48 | 444.44   | 483.52    |
| USGC 3%   | 62.38  | 64.13    | 55.13     |