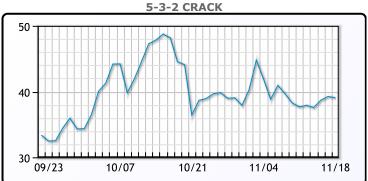

f trading at BOK Financial. WTI traded down \$3.95 or -4.6% to close at \$81.64. Brent traded down \$3.08 or -3.3% to close at \$89.78.

# **Crude & Product Markets**





# **CRUDE**

|     | Last  | Week Ago | Month Ago |
|-----|-------|----------|-----------|
| ANS | 90.89 | 95.32    | 92.86     |
| BLS | 85.59 | 91.17    | 90.66     |
| LLS | 87.39 | 89.87    | 88.81     |
| Mid | 82.19 | 88.02    | 87.61     |
| WTI | 81.64 | 86.47    | 85.46     |

# **PRODUCTS**

|           | Last   | Week Ago | Month Ago |
|-----------|--------|----------|-----------|
| Gulf RBOB | 216.97 | 236.13   | 253.06    |
| Gulf ULSD | 322.98 | 329.94   | 404.02    |
| NYH RBOB  | 262.97 | 283.13   | 269.06    |
| NYH ULSD  | 370.48 | 444.44   | 483.52    |
| USGC 3%   | 62.38  | 64.13    | 55.13     |









# NGLs

# MB

|                  | Last  | Week Ago | Month Ago |
|------------------|-------|----------|-----------|
| Butane           | 97.75 | 101.5    | 92.75     |
| IsoButane        | 107   | 112.5    | 96.07     |
| Natural Gasoline | 157   | 160.5    | 162       |
| Propane          | 85.5  | 86.5     | 79.75     |

# **MB NON**

|                  | Last  | Week Ago | Month Ago |
|------------------|-------|----------|-----------|
| Butane           | 98.75 | 102.25   | 93.25     |
| IsoButane        | 107   | 112.5    | 96.07     |
| Natural Gasoline | 152   | 158.75   | 161.25    |
| Propane          | 84.5  | 86.25    | 79.5      |

#### **CONWAY**

|                  | Last   | Week Ago | Month Ago |
|------------------|--------|----------|-----------|
| Butane