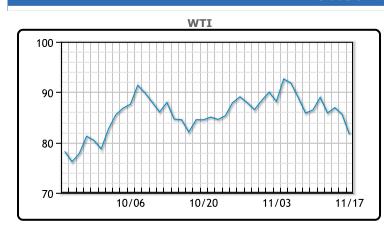

# **MARKET DAILY**

https://www.pflpetroleum.com 1865 Veterans Park Dr. Suite 303

Naples, Florida 34109 Phone: 239-390-2885 Fax: 239-949-0611 Nov 17, 2022 7:21 PM

| Major Energy Futures |        |        |  |
|----------------------|--------|--------|--|
|                      | Settle | Change |  |
| Brent                | 89.78  | -3.08  |  |
| Gas Oil              | 956    | 1.5    |  |
| Natural Gas          | 6.369  | 0.169  |  |
| RBOB                 | 245.47 | -5.33  |  |
| ULSD                 | 352.48 | -8.88  |  |
| WTI                  | 81.64  | -3.95  |  |

Market Commentary

Oil prices tanked today with mounting Covid cases in China and fears of aggressive rate hikes in the US. China reported rising daily covid infections and Chinese refiners have asked to reduce Saudi crude volume in December, also slowing Russian purchases. St Louis Fed President James Bullard said basic monetary rule would require interest rates to rise to at least 5% which stricter assumptions recommend 7%. "It's kind of a triple whammy. We've got COVID-19 cases rising in China, interest rates are continuing to rise here in the U.S. and now we've got technical weakness in the market," said Dennis Kissler, senior vice president of trading at BOK Financial. WTI traded down \$3.95 or -4.6% to close at \$81.64. Brent traded down \$3.08 or -3.3% to close at \$89.78.

# **CRUDE**

|     | Last  | Week Ago | Month Ago |
|-----|-------|----------|-----------|
| ANS | 90.89 | 95.32    | 92.86     |
| BLS | 85.59 | 91.17    | 90.66     |
| LLS | 87.39 | 89.87    | 88.81     |
| Mid | 82.19 | 88.02    | 87.61     |
| WTI | 81.64 | 86.47    | 85.46     |