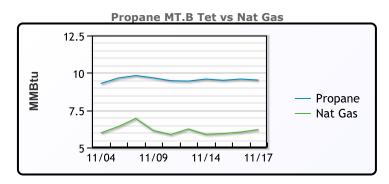

# MB

|                  | Last  | Week Ago | Month Ago |
|------------------|-------|----------|-----------|
| Butane           | 97.75 | 101.5    | 92.75     |
| IsoButane        | 107   | 112.5    | 96.07     |
| Natural Gasoline | 157   | 160.5    | 162       |
| Propane          | 85.5  | 86.5     | 79.75     |

# **MB NON**

|                  | Last  | Week Ago | Month Ago |
|------------------|-------|----------|-----------|
| Butane           | 98.75 | 102.25   | 93.25     |
| IsoButane        | 107   | 112.5    | 96.07     |
| Natural Gasoline | 152   | 158.75   | 161.25    |
| Propane          | 84.5  | 86.25    | 79.5      |