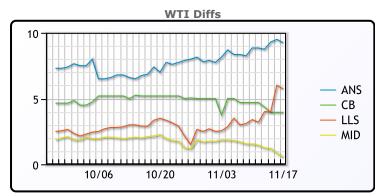

# **CRUDE**

|     | Last  | Week Ago | Month Ago |
|-----|-------|----------|-----------|
| ANS | 90.89 | 95.32    | 92.86     |
| BLS | 85.59 | 91.17    | 90.66     |
| LLS | 87.39 | 89.87    | 88.81     |
| Mid | 82.19 | 88.02    | 87.61     |
| WTI | 81.64 | 86.47    | 85.46     |