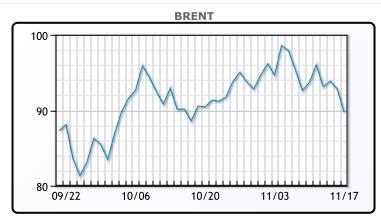

# **MARKET DAILY**

https://www.pflpetroleum.com 1865 Veterans Park Dr. Suite 303

Naples, Florida 34109 Phone: 239-390-2885 Fax: 239-949-0611 Nov 17, 2022 7:21 PM

| Major Energy Futures |        |        |  |
|----------------------|--------|--------|--|
|                      | Settle | Change |  |
| Brent                | 89.78  | -3.08  |  |
| Gas Oil              | 956    | 1.5    |  |
| Natural Gas          | 6.369  | 0.169  |  |
| RBOB                 | 245.47 | -5.33  |  |
| ULSD                 | 352.48 | -8.88  |  |
| WTI                  | 81.64  | -3.95  |  |

Market Commentary

Oil prices tanked today with mounting Covid cases in China and fears of aggressive rate hikes in the US. China reported rising daily covid infections and Chinese refiners have asked to reduce Saudi crude volume in December, also slowing Russian purchases. St Louis Fed President James Bullard said basic monetary rule would require interest rates to rise to at least 5% which stricter assumptions recommend 7%. "It's kind of a triple whammy. We've got COVID-19 cases rising in China, interest rates are continuing to rise here in the U.S. and now we've got technical weakness in the market," said Dennis Kissler, senior vice president of trading at BOK Financial. WTI traded down \$3.95 or -4.6% to close at \$81.64. Brent traded down \$3.08 or -3.3% to close at \$89.78.

# **CRUDE**

|     | Last  | Week Ago | Month Ago |
|-----|-------|----------|-----------|
| ANS | 90.89 | 95.32    | 92.86     |
| BLS | 85.59 | 91.17    | 90.66     |
| LLS | 87.39 | 89.87    | 88.81     |
| Mid | 82.19 | 88.02    | 87.61     |
| WTI | 81.64 | 86.47    | 85.46     |