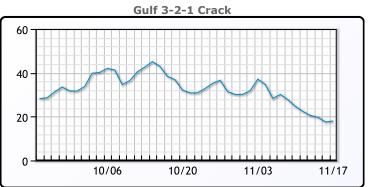

# **PRODUCTS**

|           | Last   | Week Ago | Month Ago |
|-----------|--------|----------|-----------|
| Gulf RBOB | 216.97 | 236.13   | 253.06    |
| Gulf ULSD | 322.98 | 329.94   | 404.02    |
| NYH RBOB  | 262.97 | 283.13   | 269.06    |
| NYH ULSD  | 370.48 | 444.44   | 483.52    |
| USGC 3%   | 62.38  | 64.13    | 55.13     |