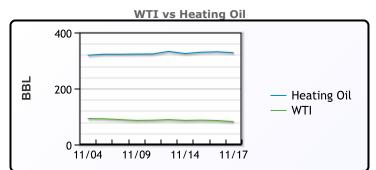

# **CRUDE**

|     | Last  | Week Ago | Month Ago |
|-----|-------|----------|-----------|
| ANS | 90.89 | 95.32    | 92.86     |
| BLS | 85.59 | 91.17    | 90.66     |
| LLS | 87.39 | 89.87    | 88.81     |
| Mid | 82.19 | 88.02    | 87.61     |
| WTI | 81.64 | 86.47    | 85.46     |