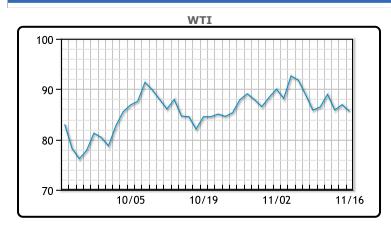

WTI traded down \$1.33 or -1.5% to close at \$85.59. Brent traded down \$1.00 or -1.1% to close at \$92.86.

# **CRUDE**

|     | Last  | Week Ago | Month Ago |
|-----|-------|----------|-----------|
| ANS | 95.09 | 94.08    | 92.46     |
| BLS | 89.54 | 90.53    | 90.81     |
| LLS | 91.59 | 88.93    | 88.51     |
| Mid | 86.44 | 87.38    | 87.71     |
| WTI | 85.59 | 85.83    | 85.61     |