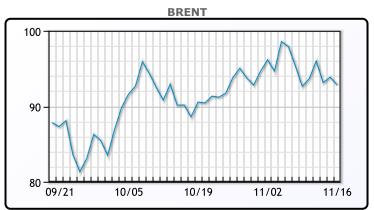

WTI traded down \$1.33 or -1.5% to close at \$85.59. Brent traded down \$1.00 or -1.1% to close at \$92.86.

# **CRUDE**

|     | Last  | Week Ago | Month Ago |
|-----|-------|----------|-----------|
| ANS | 95.09 | 94.08    | 92.46     |
| BLS | 89.54 | 90.53    | 90.81     |
| LLS | 91.59 | 88.93    | 88.51     |
| Mid | 86.44 | 87.38    | 87.71     |
| WTI | 85.59 | 85.83    | 85.61     |