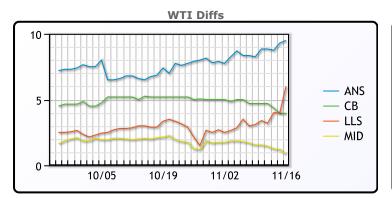

# **CRUDE**

|     | Last  | Week Ago | Month Ago |
|-----|-------|----------|-----------|
| ANS | 95.09 | 94.08    | 92.46     |
| BLS | 89.54 | 90.53    | 90.81     |
| LLS | 91.59 | 88.93    | 88.51     |
| Mid | 86.44 | 87.38    | 87.71     |
| WTI | 85.59 | 85.83    | 85.61     |