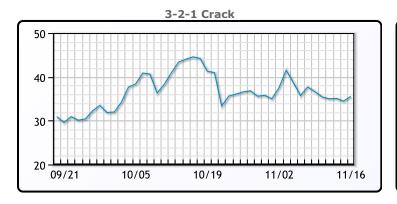

# **Crude & Product Markets**

# **CRUDE**

|     | Last  | Week Ago | Month Ago |
|-----|-------|----------|-----------|
| ANS | 95.09 | 94.08    | 92.46     |
| BLS | 89.54 | 90.53    | 90.81     |
| LLS | 91.59 | 88.93    | 88.51     |
| Mid | 86.44 | 87.38    | 87.71     |
| WTI | 85.59 | 85.83    | 85.61     |

# **PRODUCTS**

|           | Last   | Week Ago | Month Ago |
|-----------|--------|----------|-----------|
| Gulf RBOB | 227.3  | 231.71   | 256.59    |
| Gulf ULSD | 331.86 | 345.63   | 397.02    |
| NYH RBOB  | 267.3  | 284.96   | 273.59    |
| NYH ULSD  | 391.36 | 490.63   | 473.02    |
| USGC 3%   | 65.13  | 60.13    | 55.38     |