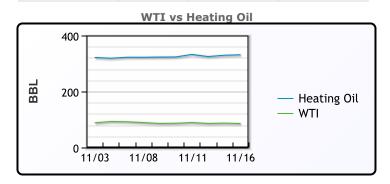

# **Crude & Product Markets**

# **CRUDE**

|     | Last  | Week Ago | Month Ago |
|-----|-------|----------|-----------|
| ANS | 95.09 | 94.08    | 92.46     |
| BLS | 89.54 | 90.53    | 90.81     |
| LLS | 91.59 | 88.93    | 88.51     |
| Mid | 86.44 | 87.38    | 87.71     |
| WTI | 85.59 | 85.83    | 85.61     |

# **PRODUCTS**

|           | Last   | Week Ago | Month Ago |
|-----------|--------|----------|-----------|
| Gulf RBOB | 227.3  | 231.71   | 256.59    |
| Gulf ULSD | 331.86 | 345.63   | 397.02    |
| NYH RBOB  | 267.3  | 284.96   | 273.59    |
| NYH ULSD  | 391.36 | 490.63   | 473.02    |
| USGC 3%   | 65.13  | 60.13    | 55.38     |