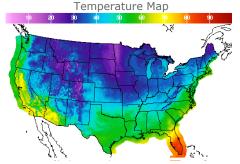

# **Weather Data**

| City         | HIGH °F | LOW °F |
|--------------|---------|--------|
| Calgary      | 29      | 14     |
| Conway       | 22      | 1      |
| Cushing      | 43      | 30     |
| Denver       | 38      | 27     |
| Houston      | 53      | 43     |
| Mont Belvieu | 52      | 40     |
| Sarnia       | 35      | 31     |
| Williston    | 28      | -2     |
|              |         |        |