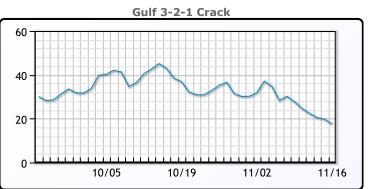

# **Crude & Product Markets**

# **CRUDE**

|     | Last  | Week Ago | Month Ago |
|-----|-------|----------|-----------|
| ANS | 95.09 | 94.08    | 92.46     |
| BLS | 89.54 | 90.53    | 90.81     |
| LLS | 91.59 | 88.93    | 88.51     |
| Mid | 86.44 | 87.38    | 87.71     |
| WTI | 85.59 | 85.83    | 85.61     |

# **PRODUCTS**

|           | Last   | Week Ago | Month Ago |
|-----------|--------|----------|-----------|
| Gulf RBOB | 227.3  | 231.71   | 256.59    |
| Gulf ULSD | 331.86 | 345.63   | 397.02    |
| NYH RBOB  | 267.3  | 284.96   | 273.59    |
| NYH ULSD  | 391.36 | 490.63   | 473.02    |
| USGC 3%   | 65.13  | 60.13    | 55.38     |