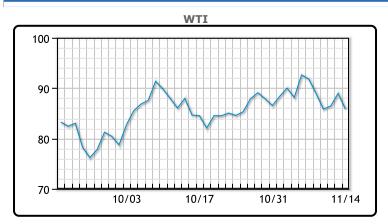

| Market Commentary                                                    |
|----------------------------------------------------------------------|
| Oil prices were lower today, settling down as the US dollar traded   |
| higher and some Chinese cities reported record Covid rates. Prices   |
| had rallied on Friday when China announced that they would           |
| shorten their quarantine time for close contacts and inbound         |
| travelers. "The surge in COVID cases will only lead to more          |
| lockdowns in the near termfor now China is not a source of           |
| bullish support for the petroleum complex," said John Kilduff,       |
| partner at Again Capital LLC in New York. The US will allow India to |
| purchase as much Russian oil as it wants, including at prices above  |
| a G7 imposed price cap as long as it stays away from western         |
| finance companies. WTI traded down \$3.09 or -3.47% to close at      |
| \$85.87. Brent traded down \$2.85 or -3% to close at \$93.14.        |
|                                                                      |

## CRUDE

|     | Last  | Week Ago | Month Ago |
|-----|-------|----------|-----------|
| ANS | 94.62 | 100.14   | 92.46     |
| BLS | 90.22 | 96.79    | 90.81     |
| LLS | 89.87 | 95.29    | 88.51     |
| Mid | 87.12 | 93.59    | 87.71     |
| WTI | 85.87 | 91.79    | 85.61     |