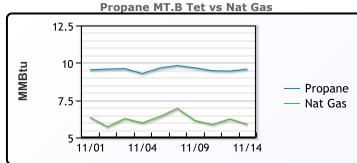

#### MB Last Week Ago **Month Ago** 100.88 103.13 Butane 91 113.88 113 98.25 IsoButane Natural Gasoline 160 166.75 161.5 Propane 87 89.88 80.25

**MB NON** 

|                  | Last   | Week Ago | Month Ago |
|------------------|--------|----------|-----------|
| Butane           | 101.88 | 103.88   | 91.5      |
| IsoButane        | 113.88 | 113      | 98.25     |
| Natural Gasoline | 157    | 164.75   | 161       |
| Propane          | 86.75  | 89.88    | 79.75     |

### Last Week Ago Month Ago 0.0

| Butane           | 102.75 | 105 | 92    |
|------------------|--------|-----|-------|
| IsoButane        | 144    | 134 | 119   |
| Natural Gasoline | 172    | 175 | 163   |
| Propane          | 89     | 92  | 80.75 |