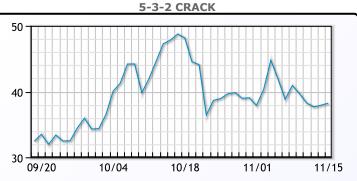

5.87. Brent traded down \$2.85 or -3% to close at \$93.14.        |
|                                                                      |

## **Crude & Product Markets**



## CRUDE

|     | Last  | Week Ago | Month Ago |
|-----|-------|----------|-----------|
| ANS | 94.62 | 100.14   | 92.46     |
| BLS | 90.22 | 96.79    | 90.81     |
| LLS | 89.87 | 95.29    | 88.51     |
| Mid | 87.12 | 93.59    | 87.71     |
| WTI | 85.87 | 91.79    | 85.61     |





## PRODUCTS

|           | Last   | Week Ago | Month Ago |
|-----------|--------|----------|-----------|
| Gulf RBOB | 232.35 | 246.06   | 256.59    |
| Gulf ULSD | 324.9  | 369.36   | 397.02    |
| NYH RBOB  | 276.6  | 301.81   | 273.59    |
| NYH ULSD  | 414.4  | 453.11   | 473.02    |
| USGC 3%   | 63.38  | 63.38    | 55.38     |



# This report has been prepared by PFL Petroleum Limited personnel for your information only and the views expressed are intended to provide market commentary and are not recommendations. This report is not an offer to sell or a solicitation of any offer to buy any security. The information contained herein has been compiled by PFL from sources believed to be reliable, but no representation or warranty, express or implied, is made by PFL Petroleum Limited, its affiliates or any other person as to its accuracy, completeness or correctness. Copyright 2017 PFL Petroleum Limited. All Rights Reserved





#### MB Last Week Ago **Month Ago** 100.88 103.13 Butane 91 113.88 113 98.25 IsoButane Natural Gasoline 160 166.75 161.5 Propane 87 89.88 80.25

**MB NON** 

|                  | Last   | We