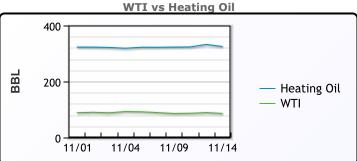

## CRUDE

|     | Last  | Week Ago | Month Ago |
|-----|-------|----------|-----------|
| ANS | 94.62 | 100.14   | 92.46     |
| BLS | 90.22 | 96.79    | 90.81     |
| LLS | 89.87 | 95.29    | 88.51     |
| Mid | 87.12 | 93.59    | 87.71     |
| WTI | 85.87 | 91.79    | 85.61     |

## PRODUCTS

|           | Last   | Week Ago | Month Ago |
|-----------|--------|----------|-----------|
| Gulf RBOB | 232.35 | 246.06   | 256.59    |
| Gulf ULSD | 324.9  | 369.36   | 397.02    |
| NYH RBOB  | 276.6  | 301.81   | 273.59    |
| NYH ULSD  | 414.4  | 453.11   | 473.02    |
| USGC 3%   | 63.38  | 63.38    | 55.38     |