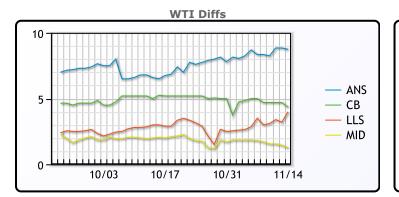

## CRUDE

|     | Last  | Week Ago | Month Ago |
|-----|-------|----------|-----------|
| ANS | 94.62 | 100.14   | 92.46     |
| BLS | 90.22 | 96.79    | 90.81     |
| LLS | 89.87 | 95.29    | 88.51     |
| Mid | 87.12 | 93.59    | 87.71     |
| WTI | 85.87 | 91.79    | 85.61     |