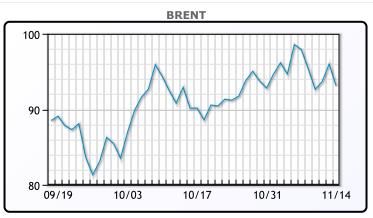

| Market Commentary                                                    |
|----------------------------------------------------------------------|
| Oil prices were lower today, settling down as the US dollar traded   |
| higher and some Chinese cities reported record Covid rates. Prices   |
| had rallied on Friday when China announced that they would           |
| shorten their quarantine time for close contacts and inbound         |
| travelers. "The surge in COVID cases will only lead to more          |
| lockdowns in the near termfor now China is not a source of           |
| bullish support for the petroleum complex," said John Kilduff,       |
| partner at Again Capital LLC in New York. The US will allow India to |
| purchase as much Russian oil as it wants, including at prices above  |
| a G7 imposed price cap as long as it stays away from western         |
| finance companies. WTI traded down \$3.09 or -3.47% to close at      |
| \$85.87. Brent traded down \$2.85 or -3% to close at \$93.14.        |
|                                                                      |

## CRUDE

|     | Last  | Week Ago | Month Ago |
|-----|-------|----------|-----------|
| ANS | 94.62 | 100.14   | 92.46     |
| BLS | 90.22 | 96.79    | 90.81     |
| LLS | 89.87 | 95.29    | 88.51     |
| Mid | 87.12 | 93.59    | 87.71     |
| WTI | 85.87 | 91.79    | 85.61     |