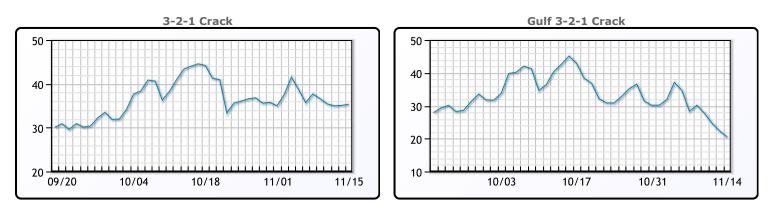

## **Crude & Product Markets**

## CRUDE

|     | Last  | Week Ago | Month Ago |
|-----|-------|----------|-----------|
| ANS | 94.62 | 100.14   | 92.46     |
| BLS | 90.22 | 96.79    | 90.81     |
| LLS | 89.87 | 95.29    | 88.51     |
| Mid | 87.12 | 93.59    | 87.71     |
| WTI | 85.87 | 91.79    | 85.61     |

## PRODUCTS

|           | Last   | Week Ago | Month Ago |
|-----------|--------|----------|-----------|
| Gulf RBOB | 232.35 | 246.06   | 256.59    |
| Gulf ULSD | 324.9  | 369.36   | 397.02    |
| NYH RBOB  | 276.6  | 301.81   | 273.59    |
| NYH ULSD  | 414.4  | 453.11   | 473.02    |
| USGC 3%   | 63.38  | 63.38    | 55.38     |