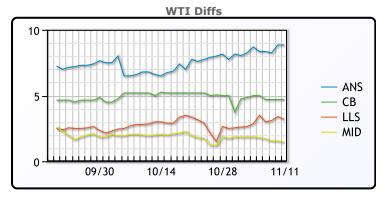

## **CRUDE**

|     | Last  | Week Ago | Month Ago |
|-----|-------|----------|-----------|
| ANS | 97.81 | 101.31   | 95.95     |
| BLS | 93.66 | 97.61    | 94.35     |
| LLS | 92.16 | 95.46    | 92.35     |
| Mid | 90.41 | 94.46    | 91.35     |
| WTI | 88.96 | 92.61    | 89.35     |