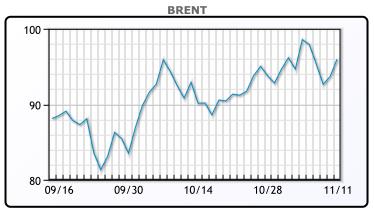

Market Commentary

Oil prices rose on Friday, up \$2.49 cents per barrel to close at \$88.96 per barrel on the back of China relaxing COVID travel restrictions and a signaling that their economy would soon return to normal. Brent traded up US\$2.32 cents per barrel to close at US \$95.99 per barrel. Gasoline closed up \$4.3 cents per gallon while natural gas took a nose dive today closing below \$6.00 per MMBTU to close at \$5.879 per MMBTU. Cold weather has kicked in seemly switching from summer to winter almost overnight. Get ready for a volatile ride. On a side note - U.S. rig count was up by 9 rigs week over week while Canadian rig count was down. Remembering our Veterans today - have a great weekend.

## **CRUDE**

|     | Last  | Week Ago | Month Ago |
|-----|-------|----------|-----------|
| ANS | 97.81 | 101.31   | 95.95     |
| BLS | 93.66 | 97.61    | 94.35     |
| LLS | 92.16 | 95.46    | 92.35     |
| Mid | 90.41 | 94.46    | 91.35     |
| WTI | 88.96 | 92.61    | 89.35     |