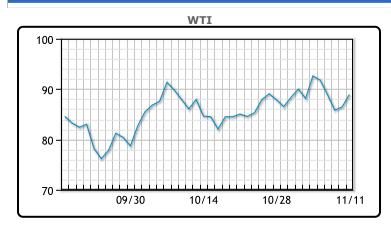

Market Commentary

Oil prices rose on Friday, up \$2.49 cents per barrel to close at \$88.96 per barrel on the back of China relaxing COVID travel restrictions and a signaling that their economy would soon return to normal. Brent traded up US\$2.32 cents per barrel to close at US \$95.99 per barrel. Gasoline closed up \$4.3 cents per gallon while natural gas took a nose dive today closing below \$6.00 per MMBTU to close at \$5.879 per MMBTU. Cold weather has kicked in seemly switching from summer to winter almost overnight. Get ready for a volatile ride. On a side note - U.S. rig count was up by 9 rigs week over week while Canadian rig count was down. Remembering our Veterans today - have a great weekend.

## **CRUDE**

|     | Last  | Week Ago | Month Ago |
|-----|-------|----------|-----------|
| ANS | 97.81 | 101.31   | 95.95     |
| BLS | 93.66 | 97.61    | 94.35     |
| LLS | 92.16 | 95.46    | 92.35     |
| Mid | 90.41 | 94.46    | 91.35     |
| WTI | 88.96 | 92.61    | 89.35     |