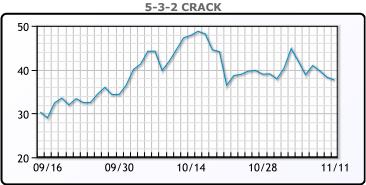

. rig count was up by 9 rigs week over week while Canadian rig count was down. Remembering our Veterans today - have a great weekend.

# **Crude & Product Markets**





## **CRUDE**

|     | Last  | Week Ago | Month Ago |
|-----|-------|----------|-----------|
| ANS | 97.81 | 101.31   | 95.95     |
| BLS | 93.66 | 97.61    | 94.35     |
| LLS | 92.16 | 95.46    | 92.35     |
| Mid | 90.41 | 94.46    | 91.35     |
| WTI | 88.96 | 92.61    | 89.35     |

## **PRODUCTS**

|           | Last   | Week Ago | Month Ago |
|-----------|--------|----------|-----------|
| Gulf RBOB | 241.45 | 258.23   | 262.48    |
| Gulf ULSD | 332.74 | 384.98   | 396.83    |
| NYH RBOB  | 286    | 314.48   | 272.61    |
| NYH ULSD  | 444.26 | 486.48   | 434.58    |
| USGC 3%   | 66.63  | 63.88    | 57.38     |









# NGLs

## MB

|                  | Last   | Week Ago | Month Ago |
|------------------|--------|----------|-----------|
| Butane           | 101.75 | 103      | 97.88     |
| IsoButane        | 116.82 | 109      | 111.94    |
| Natural Gasoline | 163.5  | 168.25   | 167.25    |
| Propane          | 87.75  | 88.38    | 85.5      |

## **MB NON**

|                  | Last   | Week Ago | Month Ago |
|------------------|--------|----------|-----------|
| Butane           | 102.75 | 102.75   | 99.88     |
| IsoButane        | 116.82 | 109      | 111.94    |
| Natural Gasoline | 160.5  | 167.25   | 166.25    |
| Propane          | 87.5   | 88.38    | 85.38     |

#### **CONWAY**

|                  | Last   | Week Ago | Month Ago |
|------------------|--------|----------|-----------|
| B