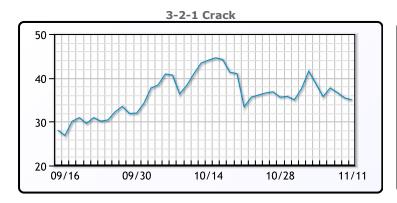

# **Crude & Product Markets**

## **CRUDE**

|     | Last  | Week Ago | Month Ago |
|-----|-------|----------|-----------|
| ANS | 97.81 | 101.31   | 95.95     |
| BLS | 93.66 | 97.61    | 94.35     |
| LLS | 92.16 | 95.46    | 92.35     |
| Mid | 90.41 | 94.46    | 91.35     |
| WTI | 88.96 | 92.61    | 89.35     |

## **PRODUCTS**

|           | Last   | Week Ago | Month Ago |
|-----------|--------|----------|-----------|
| Gulf RBOB | 241.45 | 258.23   | 262.48    |
| Gulf ULSD | 332.74 | 384.98   | 396.83    |
| NYH RBOB  | 286    | 314.48   | 272.61    |
| NYH ULSD  | 444.26 | 486.48   | 434.58    |
| USGC 3%   | 66.63  | 63.88    | 57.38     |