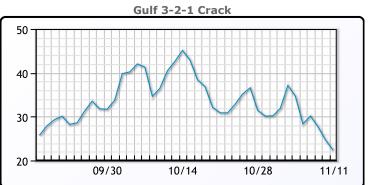

# **Crude & Product Markets**

## **CRUDE**

|     | Last  | Week Ago | Month Ago |
|-----|-------|----------|-----------|
| ANS | 97.81 | 101.31   | 95.95     |
| BLS | 93.66 | 97.61    | 94.35     |
| LLS | 92.16 | 95.46    | 92.35     |
| Mid | 90.41 | 94.46    | 91.35     |
| WTI | 88.96 | 92.61    | 89.35     |

## **PRODUCTS**

|           | Last   | Week Ago | Month Ago |
|-----------|--------|----------|-----------|
| Gulf RBOB | 241.45 | 258.23   | 262.48    |
| Gulf ULSD | 332.74 | 384.98   | 396.83    |
| NYH RBOB  | 286    | 314.48   | 272.61    |
| NYH ULSD  | 444.26 | 486.48   | 434.58    |
| USGC 3%   | 66.63  | 63.88    | 57.38     |