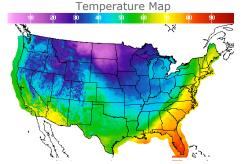

# **Weather Data**

| City         | HIGH °F | LOW °F |
|--------------|---------|--------|
| Calgary      | 29      | 4      |
| Conway       | 20      | 8      |
| Cushing      | 47      | 35     |
| Denver       | 36      | 25     |
| Houston      | 81      | 54     |
| Mont Belvieu | 79      | 55     |
| Sarnia       | 61      | 50     |
| Williston    | 9       | -14    |