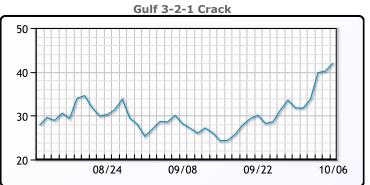

# **Crude & Product Markets**

## **PRODUCTS**

|           | Last   | Week Ago | Month Ago |
|-----------|--------|----------|-----------|
| Gulf RBOB | 273.42 | 242.27   | 238.34    |
| Gulf ULSD | 390.11 | 328.77   | 353.26    |
| NYH RBOB  | 281.39 | 252.13   | 256.09    |
| NYH ULSD  | 411.99 | 342.83   | 360.88    |
| USGC 3%   | 61.38  | 58.38    | 72.88     |