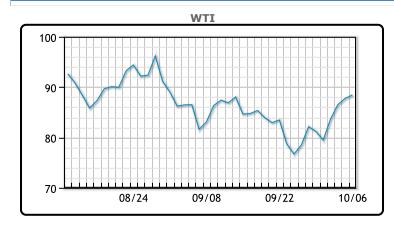

Market Commentary

Oil prices rose again today holding at 3 week highs still gaining ground from the OPEC+ decision."We believe that the price impact of the announced measures will be significant," said Jorge Leon, senior vice president at Rystad Energy. "By December this year, Brent would reach over \$100/bbl, up from our earlier call for \$89." The Biden administration is already talking about releasing more crude from the SPR or other ways to reduce OPEC market control. This all comes amid interest rate hikes from central banks across the globe to fight runaway inflation. These measures are expected to hurt demand and is what was pulling prices in the other direction. WTI traded up \$.69 or .8% to close at \$88.45. Brent traded up \$1.05 or 1.1% to close at \$94.42.

## **CRUDE**

|     | Last  | Week Ago | Month Ago |
|-----|-------|----------|-----------|
| ANS | 95.05 | 88.73    | 98.88     |
| BLS | 93.65 | 85.73    | 90.63     |
| LLS | 91.25 | 83.38    | 89.18     |
| Mid | 90.5  | 83.08    | 88.68     |
| WTI | 88.45 | 81.23    | 86.88     |