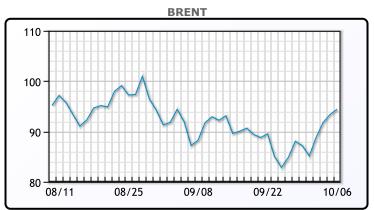

Market Commentary

Oil prices rose again today holding at 3 week highs still gaining ground from the OPEC+ decision."We believe that the price impact of the announced measures will be significant," said Jorge Leon, senior vice president at Rystad Energy. "By December this year, Brent would reach over \$100/bbl, up from our earlier call for \$89." The Biden administration is already talking about releasing more crude from the SPR or other ways to reduce OPEC market control. This all comes amid interest rate hikes from central banks across the globe to fight runaway inflation. These measures are expected to hurt demand and is what was pulling prices in the other direction. WTI traded up \$.69 or .8% to close at \$88.45. Brent traded up \$1.05 or 1.1% to close at \$94.42.

## **CRUDE**

|     | Last  | Week Ago | Month Ago |
|-----|-------|----------|-----------|
| ANS | 95.05 | 88.73    | 98.88     |
| BLS | 93.65 | 85.73    | 90.63     |
| LLS | 91.25 | 83.38    | 89.18     |
| Mid | 90.5  | 83.08    | 88.68     |
| WTI | 88.45 | 81.23    | 86.88     |