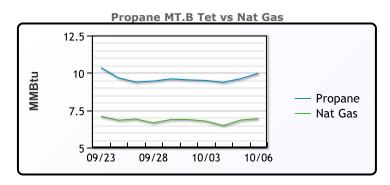

## NGLs

## MB

|                  | Last   | Week Ago | Month Ago |
|------------------|--------|----------|-----------|
| Butane           | 101.75 | 96.25    | 109.25    |
| IsoButane        | 118.5  | 113.13   | 138.5     |
| Natural Gasoline | 171.25 | 158      | 159       |
| Propane          | 92.63  | 87.25    | 108.75    |

## **MB NON**

|                  | Last   | Week Ago | Month Ago |
|------------------|--------|----------|-----------|
| Butane           | 103.75 | 98.25    | 119.25    |
| IsoButane        | 118.5  | 113.13   | 138.5     |
| Natural Gasoline | 170.75 | 157.25   | 158.75    |
| Propane          | 92.88  | 87.5     | 109.5     |