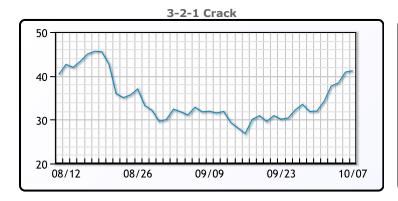

# **Crude & Product Markets**

## **CRUDE**

|     | Last  | Week Ago | Month Ago |
|-----|-------|----------|-----------|
| ANS | 95.05 | 88.73    | 98.88     |
| BLS | 93.65 | 85.73    | 90.63     |
| LLS | 91.25 | 83.38    | 89.18     |
| Mid | 90.5  | 83.08    | 88.68     |
| WTI | 88.45 | 81.23    | 86.88     |

## **PRODUCTS**

|           | Last   | Week Ago | Month Ago |
|-----------|--------|----------|-----------|
| Gulf RBOB | 273.42 | 242.27   | 238.34    |
| Gulf ULSD | 390.11 | 328.77   | 353.26    |
| NYH RBOB  | 281.39 | 252.13   | 256.09    |
| NYH ULSD  | 411.99 | 342.83   | 360.88    |
| USGC 3%   | 61.38  | 58.38    | 72.88     |