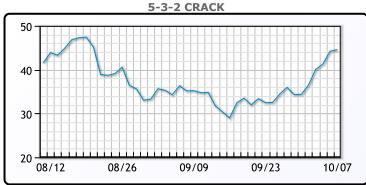

ng prices in the other direction. WTI traded up \$.69 or .8% to close at \$88.45. Brent traded up \$1.05 or 1.1% to close at \$94.42.

# **Crude & Product Markets**





## **CRUDE**

|     | Last  | Week Ago | Month Ago |
|-----|-------|----------|-----------|
| ANS | 95.05 | 88.73    | 98.88     |
| BLS | 93.65 | 85.73    | 90.63     |
| LLS | 91.25 | 83.38    | 89.18     |
| Mid | 90.5  | 83.08    | 88.68     |
| WTI | 88.45 | 81.23    | 86.88     |

## **PRODUCTS**

|           | Last   | Week Ago | Month Ago |
|-----------|--------|----------|-----------|
| Gulf RBOB | 273.42 | 242.27   | 238.34    |
| Gulf ULSD | 390.11 | 328.77   | 353.26    |
| NYH RBOB  | 281.39 | 252.13   | 256.09    |
| NYH ULSD  | 411.99 | 342.83   | 360.88    |
| USGC 3%   | 61.38  | 58.38    | 72.88     |









## NGLs

## MB

|                  | Last   | Week Ago | Month Ago |
|------------------|--------|----------|-----------|
| Butane           | 101.75 | 96.25    | 109.25    |
| IsoButane        | 118.5  | 113.13   | 138.5     |
| Natural Gasoline | 171.25 | 158      | 159       |
| Propane          | 92.63  | 87.25    | 108.75    |

## **MB NON**

|                  | Last   | Week Ago | Month Ago |
|------------------|--------|----------|-----------|
| Butane           | 103.75 | 98.25    | 119.25    |
| IsoButane        | 118.5  | 113.13   | 138.5     |
| Natural Gasoline | 170.75 | 157.25   | 158.75    |
| Propane          | 92.88  | 87.5     | 109.5     |

#### **CONWAY**

|                  | Last   | Week Ago | Month Ago |
|------------------|--------|----------|-----------|
|