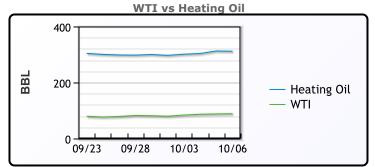

## **CRUDE**

|     | Last  | Week Ago | Month Ago |
|-----|-------|----------|-----------|
| ANS | 95.05 | 88.73    | 98.88     |
| BLS | 93.65 | 85.73    | 90.63     |
| LLS | 91.25 | 83.38    | 89.18     |
| Mid | 90.5  | 83.08    | 88.68     |
| WTI | 88.45 | 81.23    | 86.88     |

## **PRODUCTS**

|           | Last   | Week Ago | Month Ago |
|-----------|--------|----------|-----------|
| Gulf RBOB | 273.42 | 242.27   | 238.34    |
| Gulf ULSD | 390.11 | 328.77   | 353.26    |
| NYH RBOB  | 281.39 | 252.13   | 256.09    |
| NYH ULSD  | 411.99 | 342.83   | 360.88    |
| USGC 3%   | 61.38  | 58.38    | 72.88     |