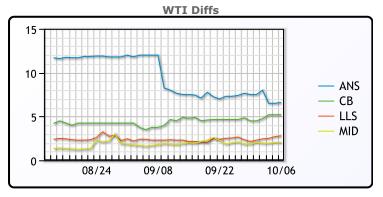

## **CRUDE**

|     | Last  | Week Ago | Month Ago |
|-----|-------|----------|-----------|
| ANS | 95.05 | 88.73    | 98.88     |
| BLS | 93.65 | 85.73    | 90.63     |
| LLS | 91.25 | 83.38    | 89.18     |
| Mid | 90.5  | 83.08    | 88.68     |
| WTI | 88.45 | 81.23    | 86.88     |