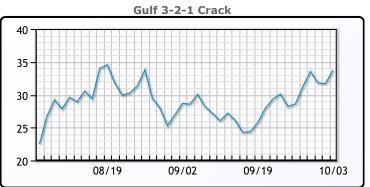

5.2% to close at \$83.63. Brent traded up \$3.72 |
|   | or 4.4% to close at \$88.86                                          |

## **Crude & Product Markets**





## **CRUDE**

|     | Last  | Week Ago | Month Ago |
|-----|-------|----------|-----------|
| ANS | 91.63 | 84.01    | 98.87     |
| BLS | 88.38 | 81.36    | 90.62     |
| LLS | 86.08 | 79.26    | 89.17     |
| Mid | 85.58 | 78.71    | 88.57     |
| WTI | 83.63 | 76.71    | 86.87     |

## **PRODUCTS**

|           | Last   | Week Ago | Month Ago |
|-----------|--------|----------|-----------|
| Gulf RBOB | 261.29 | 234.38   | 241.24    |
| Gulf ULSD | 349.16 | 303.51   | 353.55    |
| NYH RBOB  | 264.79 | 240.17   | 261.86    |
| NYH ULSD  | 354.41 | 314.41   | 361.55    |
| USGC 3%   | 56.88  | 55.88    | 74.38     |









#### NGLs

#### MB

|                  | Last   | Week Ago | Month Ago |
|------------------|--------|----------|-----------|
| Butane           | 99.5   | 91.75    | 109.5     |
| IsoButane        | 109.25 | 129.75   | 135.5     |
| Natural Gasoline | 161.5  | 147.75   | 159       |
| Propane          | 85.75  | 85.88    | 108.25    |

## **MB NON**

|                  | Last   | Week Ago | Month Ago |
|------------------|--------|----------|-----------|
| Butane           | 99.5   | 94.75    | 119.5     |
| IsoButane        | 109.25 | 129.75   | 135.5     |
| Natural Gasoline | 161.5  | 147      | 158.5     |
| Propane          | 86.13  | 87.75    | 108.63    |

#### **CONWAY**

|                  | Last  | Week Ago | Month Ago |
|------------------|-------|----------|-----------|
| Bu