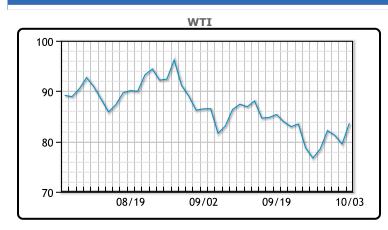

## **CRUDE**

|     | Last  | Week Ago | Month Ago |
|-----|-------|----------|-----------|
| ANS | 91.63 | 84.01    | 98.87     |
| BLS | 88.38 | 81.36    | 90.62     |
| LLS | 86.08 | 79.26    | 89.17     |
| Mid | 85.58 | 78.71    | 88.57     |
| WTI | 83.63 | 76.71    | 86.87     |