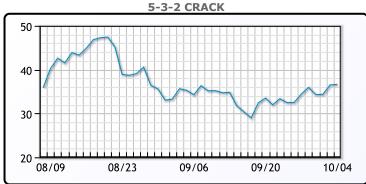

4 or 5.2% to close at \$83.63. Brent traded up \$3.72 |
|   | or 4.4% to close at \$88.86                                          |

## **Crude & Product Markets**





## **CRUDE**

|     | Last  | Week Ago | Month Ago |
|-----|-------|----------|-----------|
| ANS | 91.63 | 84.01    | 98.87     |
| BLS | 88.38 | 81.36    | 90.62     |
| LLS | 86.08 | 79.26    | 89.17     |
| Mid | 85.58 | 78.71    | 88.57     |
| WTI | 83.63 | 76.71    | 86.87     |

## **PRODUCTS**

|           | Last   | Week Ago | Month Ago |
|-----------|--------|----------|-----------|
| Gulf RBOB | 261.29 | 234.38   | 241.24    |
| Gulf ULSD | 349.16 | 303.51   | 353.55    |
| NYH RBOB  | 264.79 | 240.17   | 261.86    |
| NYH ULSD  | 354.41 | 314.41   | 361.55    |
| USGC 3%   | 56.88  | 55.88    | 74.38     |









#### NGLs

#### MB

|                  | Last   | Week Ago | Month Ago |
|------------------|--------|----------|-----------|
| Butane           | 99.5   | 91.75    | 109.5     |
| IsoButane        | 109.25 | 129.75   | 135.5     |
| Natural Gasoline | 161.5  | 147.75   | 159       |
| Propane          | 85.75  | 85.88    | 108.25    |

## **MB NON**

|                  | Last   | Week Ago | Month Ago |
|------------------|--------|----------|-----------|
| Butane           | 99.5   | 94.75    | 119.5     |
| IsoButane        | 109.25 | 129.75   | 135.5     |
| Natural Gasoline | 161.5  | 147      | 158.5     |
| Propane          | 86.13  | 87.75    | 108.63    |

#### **CONWAY**

|                  | Last  | Week Ago | Month Ago |
|------------------|-------|----------|-----------|