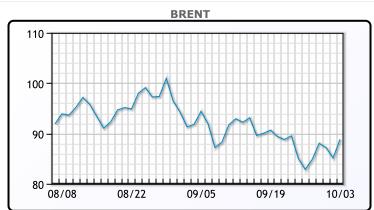

|   | Market Commentary                                                    |
|---|----------------------------------------------------------------------|
| l | Oil prices rallied today, buoyed by the prospect of OPEC+            |
|   | considering reducing output further. Oil prices have been declining  |
|   | for four straight months since June and reports are that OPEC+ is    |
|   | considering cutting output by 1MM/bpd. "After a year of tolerating   |
|   | extremely high prices, missed targets and severely tight markets,    |
|   | the (OPEC+) alliance seemingly has no hesitation when it comes to    |
|   | acting rapidly to support prices amid a deterioration in the         |
|   | economic outlook," Oanda market analyst Craig Erlam said. WTI        |
|   | traded up \$4.14 or 5.2% to close at \$83.63. Brent traded up \$3.72 |
|   | or 4.4% to close at \$88.86                                          |

## **CRUDE**

|     | Last  | Week Ago | Month Ago |
|-----|-------|----------|-----------|
| ANS | 91.63 | 84.01    | 98.87     |
| BLS | 88.38 | 81.36    | 90.62     |
| LLS | 86.08 | 79.26    | 89.17     |
| Mid | 85.58 | 78.71    | 88.57     |
| WTI | 83.63 | 76.71    | 86.87     |