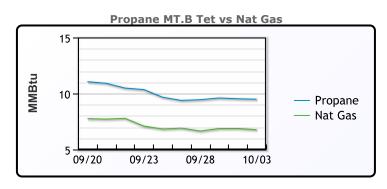

| 119.5     |
| IsoButane        | 109.25 | 129.75   | 135.5     |
| Natural Gasoline | 161.5  | 147      | 158.5     |
| Propane          | 86.13  | 87.75    | 108.63    |

#### **CONWAY**

|                  | Last  | Week Ago | Month Ago |
|------------------|-------|----------|-----------|
| Butane           | 99.25 | 91.5     | 117.25    |
| IsoButane        | 137   | 136.5    | 152       |
| Natural Gasoline | 162   | 149      | 163.25    |
| Propane          | 86.5  | 87.25    | 108.63    |

#### **EDMONTON**

|         | Last | Week Ago | Month Ago |
|---------|------|----------|-----------|
| Propane | 72.5 | 65.25    | 94.63     |

#### **SARNIA**

|         | Last   | Week Ago | Month Ago |
|---------|--------|----------|-----------|
| Propane | 114.75 | 121.25   | 134       |





#### FΧ

|      | Last    | Change  |
|------|---------|---------|
| CAD  | 1.3623  | -0.0001 |
| DXY  | 111.745 | -0.372  |
| Gold | 1701.61 | 1.72    |

#### **RATES**

|          | Last   | Change  |
|----------|--------|---------|
| US 2yr   | 4.1134 | -0.1653 |
| US 10yr  | 3.6387 | -0.1899 |
| CAN 10yr | 3.134  | -0.039  |

## **EQUITIES**

|         | Last     | Change |
|---------|----------|--------|
| Nasdaq  | 10815.43 | 239.81 |
| TSX     | 1142.225 | 25.127 |
| S&P 500 | 3678.43  | 92.81  |

## **Weather Data**



| City         | HIGH °F | LOW °F |
|--------------|---------|--------|
| Calgary      | 74      | 48     |
| Conway       | 73      | 59     |
| Cushing      | 86      | 56     |
| Denver       | 71      | 58     |
| Houston      | 86      | 67     |
| Mont Belv