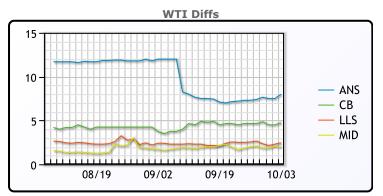

## **CRUDE**

|     | Last  | Week Ago | Month Ago |
|-----|-------|----------|-----------|
| ANS | 91.63 | 84.01    | 98.87     |
| BLS | 88.38 | 81.36    | 90.62     |
| LLS | 86.08 | 79.26    | 89.17     |
| Mid | 85.58 | 78.71    | 88.57     |
| WTI | 83.63 | 76.71    | 86.87     |