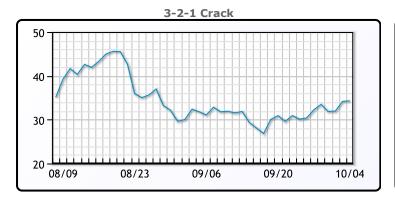

or 5.2% to close at \$83.63. Brent traded up \$3.72 |
|   | or 4.4% to close at \$88.86                                          |

## **Crude & Product Markets**





## **CRUDE**

|     | Last  | Week Ago | Month Ago |
|-----|-------|----------|-----------|
| ANS | 91.63 | 84.01    | 98.87     |
| BLS | 88.38 | 81.36    | 90.62     |
| LLS | 86.08 | 79.26    | 89.17     |
| Mid | 85.58 | 78.71    | 88.57     |
| WTI | 83.63 | 76.71    | 86.87     |

## **PRODUCTS**

|           | Last   | Week Ago | Month Ago |
|-----------|--------|----------|-----------|
| Gulf RBOB | 261.29 | 234.38   | 241.24    |
| Gulf ULSD | 349.16 | 303.51   | 353.55    |
| NYH RBOB  | 264.79 | 240.17   | 261.86    |
| NYH ULSD  | 354.41 | 314.41   | 361.55    |
| USGC 3%   | 56.88  | 55.88    | 74.38     |









#### NGLs

#### MB

|                  | Last   | Week Ago | Month Ago |
|------------------|--------|----------|-----------|
| Butane           | 99.5   | 91.75    | 109.5     |
| IsoButane        | 109.25 | 129.75   | 135.5     |
| Natural Gasoline | 161.5  | 147.75   | 159       |
| Propane          | 85.75  | 85.88    | 108.25    |

## **MB NON**

|                  | Last   | Week Ago | Month Ago |
|------------------|--------|----------|-----------|
| Butane           | 99.5   | 94.75    | 119.5     |
| IsoButane        | 109.25 | 129.75   | 135.5     |
| Natural Gasoline | 161.5  | 147      | 158.5     |
| Propane          | 86.13  | 87.75    | 108.63    |

#### **CONWAY**

|                  | Last  | Week Ago | Month Ago |
|------------------|-------|----------|-----------|
|