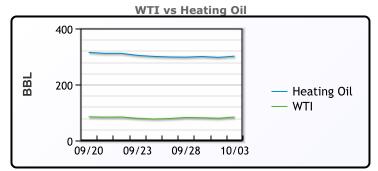

## **CRUDE**

|     | Last  | Week Ago | Month Ago |
|-----|-------|----------|-----------|
| ANS | 91.63 | 84.01    | 98.87     |
| BLS | 88.38 | 81.36    | 90.62     |
| LLS | 86.08 | 79.26    | 89.17     |
| Mid | 85.58 | 78.71    | 88.57     |
| WTI | 83.63 | 76.71    | 86.87     |

## **PRODUCTS**

|           | Last   | Week Ago | Month Ago |
|-----------|--------|----------|-----------|
| Gulf RBOB | 261.29 | 234.38   | 241.24    |
| Gulf ULSD | 349.16 | 303.51   | 353.55    |
| NYH RBOB  | 264.79 | 240.17   | 261.86    |
| NYH ULSD  | 354.41 | 314.41   | 361.55    |
| USGC 3%   | 56.88  | 55.88    | 74.38     |