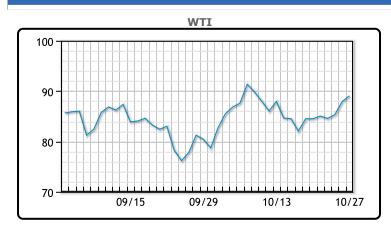

"Crude prices are rallying after the U.S. economy bounced back last quarter," said Edward Moya, senior market analyst at OANDA, referring to strong corporate earnings reports in the latest quarter, though he added oil's gains were capped by the view that an economic slowdown remains. The dollar touched one month lows earlier today but traded up later in the session. WTI traded up \$1.17 or 1.3% to close at \$89.08. Brent traded up \$1.27 or 1.3% to close at \$96.96.

# **CRUDE**

|     | Last  | Week Ago | Month Ago |
|-----|-------|----------|-----------|
| ANS | 96.88 | 93.58    | 85.9      |
| BLS | 94.08 | 91.18    | 83.15     |
| LLS | 91.58 | 89.13    | 81.15     |
| Mid | 90.78 | 87.78    | 80.6      |
| WTI | 89.08 | 85.98    | 78.5      |