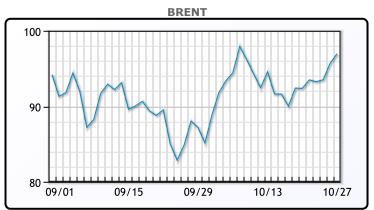

"Crude prices are rallying after the U.S. economy bounced back last quarter," said Edward Moya, senior market analyst at OANDA, referring to strong corporate earnings reports in the latest quarter, though he added oil's gains were capped by the view that an economic slowdown remains. The dollar touched one month lows earlier today but traded up later in the session. WTI traded up \$1.17 or 1.3% to close at \$89.08. Brent traded up \$1.27 or 1.3% to close at \$96.96.

# **CRUDE**

|     | Last  | Week Ago | Month Ago |
|-----|-------|----------|-----------|
| ANS | 96.88 | 93.58    | 85.9      |
| BLS | 94.08 | 91.18    | 83.15     |
| LLS | 91.58 | 89.13    | 81.15     |
| Mid | 90.78 | 87.78    | 80.6      |
| WTI | 89.08 | 85.98    | 78.5      |