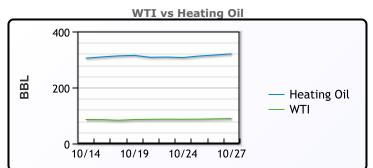

# **CRUDE**

|     | Last  | Week Ago | Month Ago |
|-----|-------|----------|-----------|
| ANS | 96.88 | 93.58    | 85.9      |
| BLS | 94.08 | 91.18    | 83.15     |
| LLS | 91.58 | 89.13    | 81.15     |
| Mid | 90.78 | 87.78    | 80.6      |
| WTI | 89.08 | 85.98    | 78.5      |

# **PRODUCTS**

|           | Last   | Week Ago | Month Ago |
|-----------|--------|----------|-----------|
| Gulf RBOB | 262.15 | 248.28   | 244.4     |
| Gulf ULSD | 371.92 | 350.43   | 315.79    |
| NYH RBOB  | 326.16 | 273.78   | 250.69    |
| NYH ULSD  | 458.89 | 415.68   | 327.87    |
| USGC 3%   | 57.13  | 55.63    | 57.88     |