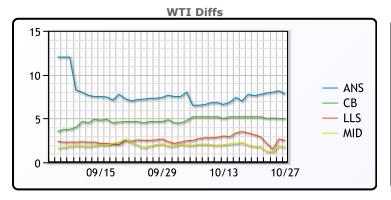

# **CRUDE**

|     | Last  | Week Ago | Month Ago |
|-----|-------|----------|-----------|
| ANS | 96.88 | 93.58    | 85.9      |
| BLS | 94.08 | 91.18    | 83.15     |
| LLS | 91.58 | 89.13    | 81.15     |
| Mid | 90.78 | 87.78    | 80.6      |
| WTI | 89.08 | 85.98    | 78.5      |