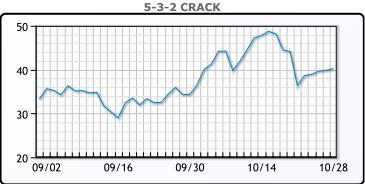

t traded up later in the session. WTI traded up \$1.17 or 1.3% to close at \$89.08. Brent traded up \$1.27 or 1.3% to close at \$96.96.

# **Crude & Product Markets**





# **CRUDE**

|     | Last  | Week Ago | Month Ago |
|-----|-------|----------|-----------|
| ANS | 96.88 | 93.58    | 85.9      |
| BLS | 94.08 | 91.18    | 83.15     |
| LLS | 91.58 | 89.13    | 81.15     |
| Mid | 90.78 | 87.78    | 80.6      |
| WTI | 89.08 | 85.98    | 78.5      |

# **PRODUCTS**

|           | Last   | Week Ago | Month Ago |
|-----------|--------|----------|-----------|
| Gulf RBOB | 262.15 | 248.28   | 244.4     |
| Gulf ULSD | 371.92 | 350.43   | 315.79    |
| NYH RBOB  | 326.16 | 273.78   | 250.69    |
| NYH ULSD  | 458.89 | 415.68   | 327.87    |
| USGC 3%   | 57.13  | 55.63    | 57.88     |









# NGLs

# MB

|                  | Last   | Week Ago | Month Ago |
|------------------|--------|----------|-----------|
| Butane           | 97.13  | 94.25    | 94.5      |
| IsoButane        | 106.38 | 100.25   | 126       |
| Natural Gasoline | 166.5  | 161.5    | 153       |
| Propane          | 87.5   | 83.75    | 86.5      |

# **MB NON**

|                  | Last   | Week Ago | Month Ago |
|------------------|--------|----------|-----------|
| Butane           | 100.38 | 96.25    | 96.75     |
| IsoButane        | 106.38 | 100.25   | 126       |
| Natural Gasoline | 166.25 | 161      | 152.25    |
| Propane          | 87.5   | 83.38    | 86.75     |

#### **CONWAY**

|                  | Last   | Week Ago | Month Ago |
|------------------|--------|----------|-----------|
| But