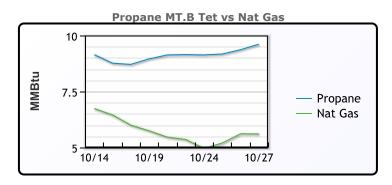

# NGLs

# MB

|                  | Last   | Week Ago | Month Ago |
|------------------|--------|----------|-----------|
| Butane           | 97.13  | 94.25    | 94.5      |
| IsoButane        | 106.38 | 100.25   | 126       |
| Natural Gasoline | 166.5  | 161.5    | 153       |
| Propane          | 87.5   | 83.75    | 86.5      |

# **MB NON**

|                  | Last   | Week Ago | Month Ago |
|------------------|--------|----------|-----------|
| Butane           | 100.38 | 96.25    | 96.75     |
| IsoButane        | 106.38 | 100.25   | 126       |
| Natural Gasoline | 166.25 | 161      | 152.25    |
| Propane          | 87.5   | 83.38    | 86.75     |

#### **CONWAY**

|                  | Last   | Week Ago | Month Ago |
|------------------|--------|----------|-----------|
| Butane           | 101.63 | 97.75    | 92        |
| IsoButane        | 124    | 118      | 145       |
| Natural Gasoline | 169.25 | 163.5    | 154       |
| Propane          | 86.88  | 85.25    | 87.75     |

#### **EDMONTON**

|         | Last  | Week Ago | Month Ago |
|---------|-------|----------|-----------|
| Propane | 71.88 | 71.25    | 75.75     |

#### **SARNIA**

|         | Last | Week Ago | <b>Month Ago</b> |
|---------|------|----------|------------------|
| Propane | 116  | 112      | 112              |