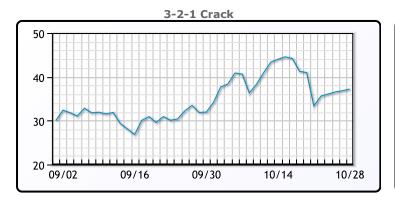

traded up later in the session. WTI traded up \$1.17 or 1.3% to close at \$89.08. Brent traded up \$1.27 or 1.3% to close at \$96.96.

# **Crude & Product Markets**





# **CRUDE**

|     | Last  | Week Ago | Month Ago |
|-----|-------|----------|-----------|
| ANS | 96.88 | 93.58    | 85.9      |
| BLS | 94.08 | 91.18    | 83.15     |
| LLS | 91.58 | 89.13    | 81.15     |
| Mid | 90.78 | 87.78    | 80.6      |
| WTI | 89.08 | 85.98    | 78.5      |

# **PRODUCTS**

|           | Last   | Week Ago | Month Ago |
|-----------|--------|----------|-----------|
| Gulf RBOB | 262.15 | 248.28   | 244.4     |
| Gulf ULSD | 371.92 | 350.43   | 315.79    |
| NYH RBOB  | 326.16 | 273.78   | 250.69    |
| NYH ULSD  | 458.89 | 415.68   | 327.87    |
| USGC 3%   | 57.13  | 55.63    | 57.88     |









# NGLs

# MB

|                  | Last   | Week Ago | Month Ago |
|------------------|--------|----------|-----------|
| Butane           | 97.13  | 94.25    | 94.5      |
| IsoButane        | 106.38 | 100.25   | 126       |
| Natural Gasoline | 166.5  | 161.5    | 153       |
| Propane          | 87.5   | 83.75    | 86.5      |

# **MB NON**

|                  | Last   | Week Ago | Month Ago |
|------------------|--------|----------|-----------|
| Butane           | 100.38 | 96.25    | 96.75     |
| IsoButane        | 106.38 | 100.25   | 126       |
| Natural Gasoline | 166.25 | 161      | 152.25    |
| Propane          | 87.5   | 83.38    | 86.75     |

#### **CONWAY**

|                  | Last   | Week Ago | Month Ago |
|------------------|--------|----------|-----------|
| Butan