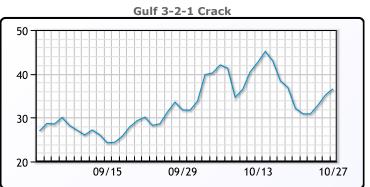

aded up later in the session. WTI traded up \$1.17 or 1.3% to close at \$89.08. Brent traded up \$1.27 or 1.3% to close at \$96.96.

# **Crude & Product Markets**





# **CRUDE**

|     | Last  | Week Ago | Month Ago |
|-----|-------|----------|-----------|
| ANS | 96.88 | 93.58    | 85.9      |
| BLS | 94.08 | 91.18    | 83.15     |
| LLS | 91.58 | 89.13    | 81.15     |
| Mid | 90.78 | 87.78    | 80.6      |
| WTI | 89.08 | 85.98    | 78.5      |

# **PRODUCTS**

|           | Last   | Week Ago | Month Ago |
|-----------|--------|----------|-----------|
| Gulf RBOB | 262.15 | 248.28   | 244.4     |
| Gulf ULSD | 371.92 | 350.43   | 315.79    |
| NYH RBOB  | 326.16 | 273.78   | 250.69    |
| NYH ULSD  | 458.89 | 415.68   | 327.87    |
| USGC 3%   | 57.13  | 55.63    | 57.88     |









# NGLs

# MB

|                  | Last   | Week Ago | Month Ago |
|------------------|--------|----------|-----------|
| Butane           | 97.13  | 94.25    | 94.5      |
| IsoButane        | 106.38 | 100.25   | 126       |
| Natural Gasoline | 166.5  | 161.5    | 153       |
| Propane          | 87.5   | 83.75    | 86.5      |

# **MB NON**

|                  | Last   | Week Ago | Month Ago |
|------------------|--------|----------|-----------|
| Butane           | 100.38 | 96.25    | 96.75     |
| IsoButane        | 106.38 | 100.25   | 126       |
| Natural Gasoline | 166.25 | 161      | 152.25    |
| Propane          | 87.5   | 83.38    | 86.75     |

#### **CONWAY**

|                  | Last   | Week Ago | Month Ago |
|------------------|--------|----------|-----------|
| Butane