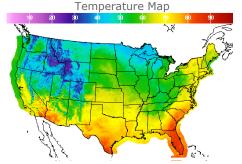

# **Weather Data**

| City         | HIGH °F | LOW °F |
|--------------|---------|--------|
| Calgary      | 46      | 27     |
| Conway       | 42      | 29     |
| Cushing      | 66      | 47     |
| Denver       | 55      | 44     |
| Houston      | 74      | 58     |
| Mont Belvieu | 72      | 52     |
| Sarnia       | 63      | 42     |
| Williston    | 46      | 32     |