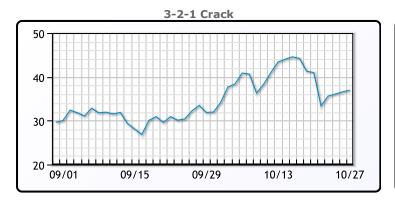

## **PRODUCTS**

|           | Last   | Week Ago | Month Ago |
|-----------|--------|----------|-----------|
| Gulf RBOB | 261.26 | 251.97   | 234.38    |
| Gulf ULSD | 372.16 | 373.43   | 303.51    |
| NYH RBOB  | 315.94 | 277.97   | 240.17    |
| NYH ULSD  | 439.01 | 445.43   | 314.41    |
| USGC 3%   | 56.13  | 55.38    | 55.88     |