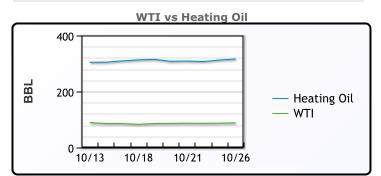

## **CRUDE**

|     | Last  | Week Ago | Month Ago |
|-----|-------|----------|-----------|
| ANS | 96.06 | 93.3     | 84.01     |
| BLS | 92.91 | 90.75    | 81.36     |
| LLS | 90.56 | 88.9     | 79.26     |
| Mid | 89.76 | 87.5     | 78.71     |
| WTI | 87.91 | 85.55    | 76.71     |

## **PRODUCTS**

|           | Last   | Week Ago | Month Ago |
|-----------|--------|----------|-----------|
| Gulf RBOB | 261.26 | 251.97   | 234.38    |
| Gulf ULSD | 372.16 | 373.43   | 303.51    |
| NYH RBOB  | 315.94 | 277.97   | 240.17    |
| NYH ULSD  | 439.01 | 445.43   | 314.41    |
| USGC 3%   | 56.13  | 55.38    | 55.88     |