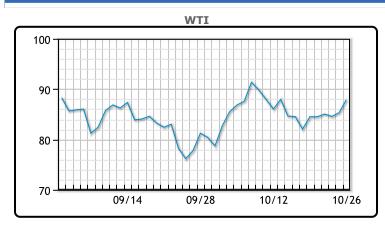

Oil prices were higher again today buoyed by a weakening USD and strong crude exports. "Across the board this is a dollar-denominated move, and if you try to read outside out of that, it's foolish," said Eli Tesfaye, senior market strategist at RJO Futures. US oil inventories rose 2.6MM/bbls last week, which was lower than a forecasted draw of 4.5MM/bbls. Crude exports rose to the highest level ever at 5.1MM/bbls. The surge was attributed to the widening WTI-Brent spread and the additional oil being released from the strategic petroleum (midterm) reserves. WTI traded up \$2.59 or 3% to close at \$87.91. Brent traded up \$2.17 or 2.3% to close at \$95.69.

## **CRUDE**

|     | Last  | Week Ago | Month Ago |
|-----|-------|----------|-----------|
| ANS | 96.06 | 93.3     | 84.01     |
| BLS | 92.91 | 90.75    | 81.36     |
| LLS | 90.56 | 88.9     | 79.26     |
| Mid | 89.76 | 87.5     | 78.71     |
| WTI | 87.91 | 85.55    | 76.71     |