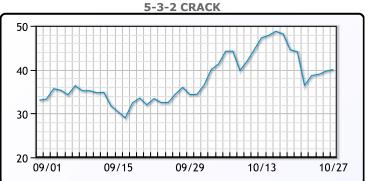

reserves. WTI traded up \$2.59 or 3% to close at \$87.91. Brent traded up \$2.17 or 2.3% to close at \$95.69.

**Market Commentary** 

# **Crude & Product Markets**





## **CRUDE**

|     | Last  | Week Ago | Month Ago |
|-----|-------|----------|-----------|
| ANS | 96.06 | 93.3     | 84.01     |
| BLS | 92.91 | 90.75    | 81.36     |
| LLS | 90.56 | 88.9     | 79.26     |
| Mid | 89.76 | 87.5     | 78.71     |
| WTI | 87.91 | 85.55    | 76.71     |

## **PRODUCTS**

|           | Last   | Week Ago | Month Ago |
|-----------|--------|----------|-----------|
| Gulf RBOB | 261.26 | 251.97   | 234.38    |
| Gulf ULSD | 372.16 | 373.43   | 303.51    |
| NYH RBOB  | 315.94 | 277.97   | 240.17    |
| NYH ULSD  | 439.01 | 445.43   | 314.41    |
| USGC 3%   | 56.13  | 55.38    | 55.88     |









## NGLs

## MB

|                  | Last   | Week Ago | Month Ago |
|------------------|--------|----------|-----------|
| Butane           | 96.5   | 95.63    | 91.75     |
| IsoButane        | 107    | 100.5    | 129.75    |
| Natural Gasoline | 163.25 | 162.5    | 147.75    |
| Propane          | 88     | 83.63    | 85.88     |

## **MB NON**

|                  | Last   | Week Ago | Month Ago |
|------------------|--------|----------|-----------|
| Butane           | 99.5   | 97.13    | 94.75     |
| IsoButane        | 107    | 100.5    | 129.75    |
| Natural Gasoline | 163.25 | 162      | 147       |
| Propane          | 87.63  | 83.25    | 87.75     |

#### **CONWAY**

|                  | Last | Week Ago | Month Ago |
|------------------|------|----------|-----------|
| Buta