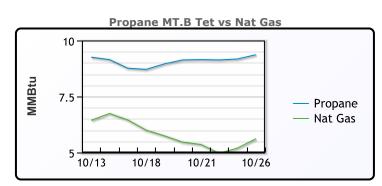

## MB

|                  | Last   | Week Ago | Month Ago |
|------------------|--------|----------|-----------|
| Butane           | 96.5   | 95.63    | 91.75     |
| IsoButane        | 107    | 100.5    | 129.75    |
| Natural Gasoline | 163.25 | 162.5    | 147.75    |
| Propane          | 88     | 83.63    | 85.88     |

## **MB NON**

|                  | Last   | Week Ago | Month Ago |
|------------------|--------|----------|-----------|
| Butane           | 99.5   | 97.13    | 94.75     |
| IsoButane        | 107    | 100.5    | 129.75    |
| Natural Gasoline | 163.25 | 162      | 147       |
| Propane          | 87.63  | 83.25    | 87.75     |