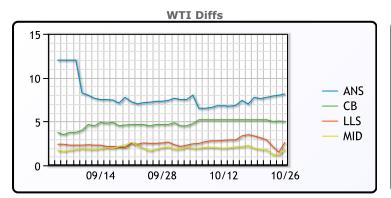

## **CRUDE**

|     | Last  | Week Ago | Month Ago |
|-----|-------|----------|-----------|
| ANS | 96.06 | 93.3     | 84.01     |
| BLS | 92.91 | 90.75    | 81.36     |
| LLS | 90.56 | 88.9     | 79.26     |
| Mid | 89.76 | 87.5     | 78.71     |
| WTI | 87.91 | 85.55    | 76.71     |