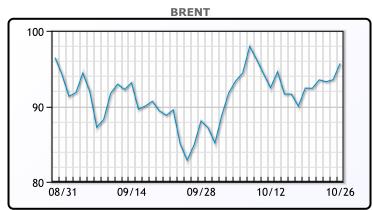

Oil prices were higher again today buoyed by a weakening USD and strong crude exports. "Across the board this is a dollar-denominated move, and if you try to read outside out of that, it's foolish," said Eli Tesfaye, senior market strategist at RJO Futures. US oil inventories rose 2.6MM/bbls last week, which was lower than a forecasted draw of 4.5MM/bbls. Crude exports rose to the highest level ever at 5.1MM/bbls. The surge was attributed to the widening WTI-Brent spread and the additional oil being released from the strategic petroleum (midterm) reserves. WTI traded up \$2.59 or 3% to close at \$87.91. Brent traded up \$2.17 or 2.3% to close at \$95.69.

## **CRUDE**

|     | Last  | Week Ago | Month Ago |
|-----|-------|----------|-----------|
| ANS | 96.06 | 93.3     | 84.01     |
| BLS | 92.91 | 90.75    | 81.36     |
| LLS | 90.56 | 88.9     | 79.26     |
| Mid | 89.76 | 87.5     | 78.71     |
| WTI | 87.91 | 85.55    | 76.71     |