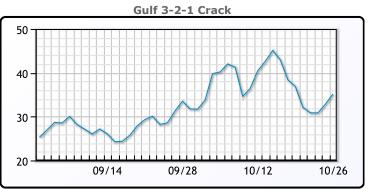

## **PRODUCTS**

|           | Last   | Week Ago | Month Ago |
|-----------|--------|----------|-----------|
| Gulf RBOB | 261.26 | 251.97   | 234.38    |
| Gulf ULSD | 372.16 | 373.43   | 303.51    |
| NYH RBOB  | 315.94 | 277.97   | 240.17    |
| NYH ULSD  | 439.01 | 445.43   | 314.41    |
| USGC 3%   | 56.13  | 55.38    | 55.88     |