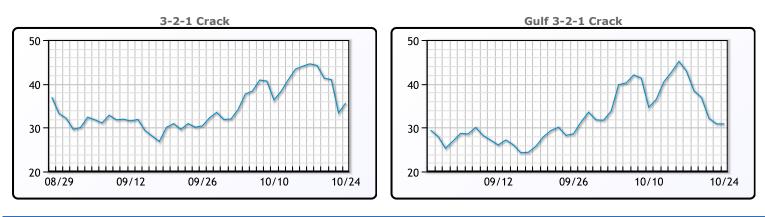

## **Crude & Product Markets**

### CRUDE

|     | Last  | Week Ago | Month Ago |
|-----|-------|----------|-----------|
| ANS | 94.13 | 92.86    | 86.54     |
| BLS | 91.23 | 90.66    | 83.89     |
| LLS | 88.38 | 88.81    | 81.74     |
| Mid | 87.48 | 87.61    | 81.09     |
| WTI | 86.23 | 85.46    | 79.24     |

#### PRODUCTS

|           | Last   | Week Ago | Month Ago |
|-----------|--------|----------|-----------|
| Gulf RBOB | 255.52 | 253.06   | 233.94    |
| Gulf ULSD | 357.47 | 404.02   | 313.88    |
| NYH RBOB  | 289.02 | 269.06   | 239.93    |
| NYH ULSD  | 427.01 | 483.52   | 325.46    |
| USGC 3%   | 54.88  | 55.13    | 57.88     |