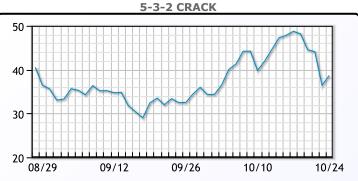

ourth straight month in October. WTI traded down \$.47 or -.6% to close at \$84.58. Brent traded down \$.24 or -.03% to close at \$93.26.

## **Crude & Product Markets**



### CRUDE

|     | Last  | Week Ago | Month Ago |
|-----|-------|----------|-----------|
| ANS | 94.13 | 92.86    | 86.54     |
| BLS | 91.23 | 90.66    | 83.89     |
| LLS | 88.38 | 88.81    | 81.74     |
| Mid | 87.48 | 87.61    | 81.09     |
| WTI | 86.23 | 85.46    | 79.24     |





#### PRODUCTS

|           | Last   | Week Ago | Month Ago |
|-----------|--------|----------|-----------|
| Gulf RBOB | 255.52 | 253.06   | 233.94    |
| Gulf ULSD | 357.47 | 404.02   | 313.88    |
| NYH RBOB  | 289.02 | 269.06   | 239.93    |
| NYH ULSD  | 427.01 | 483.52   | 325.46    |
| USGC 3%   | 54.88  | 55.13    | 57.88     |



# This report has been prepared by PFL Petroleum Limited personnel for your information only and the views expressed are intended to provide market commentary and are not recommendations. This report is not an offer to sell or a solicitation of any offer to buy any security. The information contained herein has been compiled by PFL from sources believed to be reliable, but no representation or warranty, express or implied, is made by PFL Petroleum Limited, its affiliates or any other person as to its accuracy, completeness or correctness. Copyright 2017 PFL Petroleum Limited. All Rights Reserved





| MB                      |       |        |        |  |  |  |  |  |
|-------------------------|-------|--------|--------|--|--|--|--|--|
| Last Week Ago Month Ago |       |        |