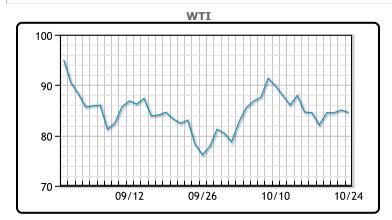

### CRUDE

|     | Last  | Week Ago | Month Ago |
|-----|-------|----------|-----------|
| ANS | 94.13 | 92.86    | 86.54     |
| BLS | 91.23 | 90.66    | 83.89     |
| LLS | 88.38 | 88.81    | 81.74     |
| Mid | 87.48 | 87.61    | 81.09     |
| WTI | 86.23 | 85.46    | 79.24     |