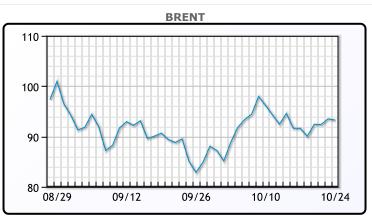

| Market Commentary |
|-------------------|
|-------------------|

Oil prices were lower today in a choppy session on lackluster Chinese demand and a strong US dollar. Although they were higher this month than last, China's September imports were 2% lower than this time last year at 9.79MM/bbls. "The recent recovery in oil imports faltered in September," ANZ analysts said in a note, adding that independent refiners failed to utilize increased quotas as ongoing COVID-related lockdowns weighed on demand. Meanwhile the dollar was stronger again, up on another Forex intervention from Japan. Data also showed that US business activity contracted for a fourth straight month in October. WTI traded down \$.47 or -.6% to close at \$84.58. Brent traded down \$.24 or -.03% to close at \$93.26.