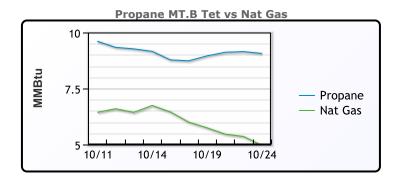

| MB                      |       |        |        |  |  |  |  |  |
|-------------------------|-------|--------|--------|--|--|--|--|--|
| Last Week Ago Month Ago |       |        |        |  |  |  |  |  |
| Butane                  | 97    | 92.75  | 96.75  |  |  |  |  |  |
| IsoButane               | 104   | 101.75 | 126.75 |  |  |  |  |  |
| Natural Gasoline        | 160.5 | 162    | 151.75 |  |  |  |  |  |
| Propane                 | 84.25 | 80     | 88.5   |  |  |  |  |  |

**MB NON** 

|                  | Last  | Week Ago | Month Ago |
|------------------|-------|----------|-----------|
| Butane           | 97    | 92.75    | 96.75     |
| IsoButane        | 104   | 101.75   | 126.75    |
| Natural Gasoline | 159.5 | 161.25   | 152.5     |
| Propane          | 84    | 79.5     | 88.75     |

# CONWAY

|                  | Last  | Week Ago | Month Ago |
|------------------|-------|----------|-----------|
| Butane           | 97.5  | 93       | 96.5      |
| IsoButane        | 120   | 123      | 137       |
| Natural Gasoline | 164   | 164.5    | 157       |
| Propane          | 85.75 | 81       | 89.75     |

## **EDMONTON**

| Last Week Ago Month Ag |       |       |      |  |  |  |  |  |
|------------------------|-------|-------|------|--|--|--|--|--|
| Propane                | 70.25 | 65.75 | 77.5 |  |  |  |  |  |
| SADNTA                 |       |       |      |  |  |  |  |  |

| SAKNIA                 |     |        |        |  |  |  |  |  |
|------------------------|-----|--------|--------|--|--|--|--|--|
| Last Week Ago Month Ag |     |        |        |  |  |  |  |  |
| Propane                | 112 | 111.25 | 121.25 |  |  |  |  |  |