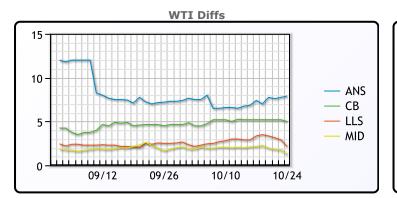

### CRUDE

|     | Last  | Week Ago | Month Ago |
|-----|-------|----------|-----------|
| ANS | 94.13 | 92.86    | 86.54     |
| BLS | 91.23 | 90.66    | 83.89     |
| LLS | 88.38 | 88.81    | 81.74     |
| Mid | 87.48 | 87.61    | 81.09     |
| WTI | 86.23 | 85.46    | 79.24     |