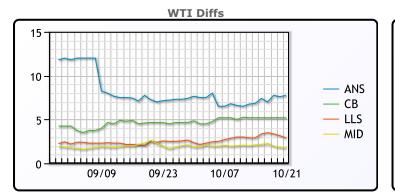

**Crude & Product Markets** 

|     | Last  | Week Ago | Month Ago |
|-----|-------|----------|-----------|
| ANS | 94.4  | 92.46    | 90.59     |
| BLS | 91.85 | 90.81    | 88.09     |
| LLS | 89.55 | 88.51    | 85.99     |
| Mid | 88.4  | 87.71    | 85.39     |
| WTI | 86.65 | 85.61    | 83.44     |