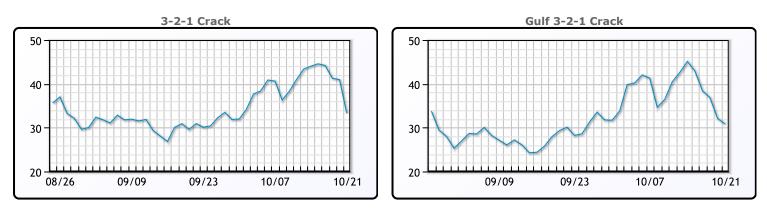

**Crude & Product Markets** 

|     | Last  | Week Ago | Month Ago |
|-----|-------|----------|-----------|
| ANS | 94.4  | 92.46    | 90.59     |
| BLS | 91.85 | 90.81    | 88.09     |
| LLS | 89.55 | 88.51    | 85.99     |
| Mid | 88.4  | 87.71    | 85.39     |
| WTI | 86.65 | 85.61    | 83.44     |

### PRODUCTS

|           | Last   | Week Ago | Month Ago |
|-----------|--------|----------|-----------|
| Gulf RBOB | 248.32 | 256.59   | 245.65    |
| Gulf ULSD | 364.48 | 397.02   | 326.38    |
| NYH RBOB  | 277.95 | 273.59   | 249.15    |
| NYH ULSD  | 422.23 | 473.02   | 334.51    |
| USGC 3%   | 55.63  | 55.38    | 60.63     |