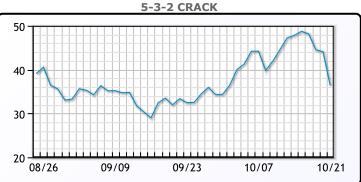

ing Russia, known as OPEC+. WTI traded up \$.54 or .6% to          |
|   | close at \$85.05. Brent traded up \$1.12 or 1.2% to close \$93.50.       |

**Crude & Product Markets** 





|     | Last  | Week Ago | Month Ago |
|-----|-------|----------|-----------|
| ANS | 94.4  | 92.46    | 90.59     |
| BLS | 91.85 | 90.81    | 88.09     |
| LLS | 89.55 | 88.51    | 85.99     |
| Mid | 88.4  | 87.71    | 85.39     |
| WTI | 86.65 | 85.61    | 83.44     |





### PRODUCTS

|           | Last   | Week Ago | Month Ago |
|-----------|--------|----------|-----------|
| Gulf RBOB | 248.32 | 256.59   | 245.65    |
| Gulf ULSD | 364.48 | 397.02   | 326.38    |
| NYH RBOB  | 277.95 | 273.59   | 249.15    |
| NYH ULSD  | 422.23 | 473.02   | 334.51    |
| USGC 3%   | 55.63  | 55.38    | 60.63     |



## This report has been prepared by PFL Petroleum Limited personnel for your information only and the views expressed are intended to provide market commentary and are not recommendations. This report is not an offer to sell or a solicitation of any offer to buy any security. The information contained herein has been compiled by PFL from sources believed to be reliable, but no representation or warranty, express or implied, is made by PFL Petroleum Limited, its affiliates or any other person as to its accuracy, completeness or correctness. Copyright 2017 PFL Petroleum Limited. All Rights Reserved





#### MB Last Week Ago Month Ago 93.75 Butane 91 101 101.75 98.25 IsoButane 138 Natural Gasoline 161 161.5 157.63 Propane 83.63 80.25 96

**MB NON** 

|                  | Last   | Week Ago