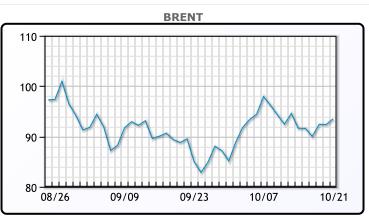

# MARKET DAILY

https://www.pflpetroleum.com 1865 Veterans Park Dr. Suite 303 Naples, Florida 34109 Phone: 239-390-2885 Fax: 239-949-0611 Oct 21, 2022 7:21 PM

| Major Energy Futures |        |        |  |
|----------------------|--------|--------|--|
|                      | Settle | Change |  |
| Brent                | 93.5   | 1.12   |  |
| Gas Oil              | 1050.5 | -2     |  |
| Natural Gas          | 4.959  | -0.104 |  |
| RBOB                 | 266.2  | -0.44  |  |
| ULSD                 | 383.23 | -14.75 |  |
| WTI                  | 85.05  | 0.54   |  |

|   | Market Commentary                                                        |
|---|--------------------------------------------------------------------------|
|   | Oil prices were higher today after trading down over a dollar earlier in |
|   | the session. WTI was down slightly for the week while Brent was up       |
|   | 2%. Traders were squaring up positions ahead of the weekend after        |
|   | the WTI's November contract expiry, increasing volatility. "The bias is  |
|   | to play the weekend to the long side," said John Kilduff, partner at     |
|   | Again Capital LLC in New York. Buoying prices was the dollar easing      |
|   | today. Crude is also gaining support from a looming European Union       |
|   | ban on Russian oil, as well as the recent 2MM/npd output cut agreed      |
| 1 | by the Organization of the Petroleum Exporting Countries and allies      |
|   | including Russia, known as OPEC+. WTI traded up \$.54 or .6% to          |
|   | close at \$85.05. Brent traded up \$1.12 or 1.2% to close \$93.50.       |