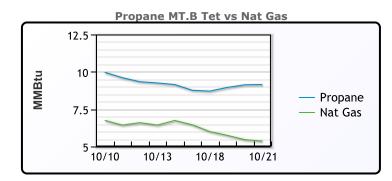

#### MB Last Week Ago Month Ago 93.75 Butane 91 101 101.75 98.25 IsoButane 138 Natural Gasoline 161 161.5 157.63 Propane 83.63 80.25 96

**MB NON** 

|                  | Last   | Week Ago | Month Ago |
|------------------|--------|----------|-----------|
| Butane           | 95.75  | 91.5     | 105       |
| IsoButane        | 101.75 | 98.25    | 138       |
| Natural Gasoline | 160.5  | 161      | 157.13    |
| Propane          | 83.25  | 79.75    | 96.25     |