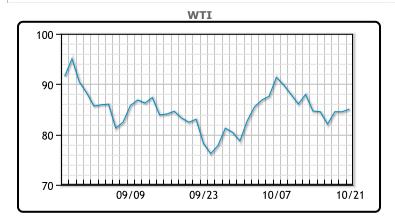

# MARKET DAILY

https://www.pflpetroleum.com 1865 Veterans Park Dr. Suite 303 Naples, Florida 34109 Phone: 239-390-2885 Fax: 239-949-0611 Oct 21, 2022 7:21 PM

| Major Energy Futures |        |        |  |
|----------------------|--------|--------|--|
|                      | Settle | Change |  |
| Brent                | 93.5   | 1.12   |  |
| Gas Oil              | 1050.5 | -2     |  |
| Natural Gas          | 4.959  | -0.104 |  |
| RBOB                 | 266.2  | -0.44  |  |
| ULSD                 | 383.23 | -14.75 |  |
| WTI                  | 85.05  | 0.54   |  |

|   | Market Commentary                                                        |
|---|--------------------------------------------------------------------------|
|   | Oil prices were higher today after trading down over a dollar earlier in |
|   | the session. WTI was down slightly for the week while Brent was up       |
|   | 2%. Traders were squaring up positions ahead of the weekend after        |
|   | the WTI's November contract expiry, increasing volatility. "The bias is  |
|   | to play the weekend to the long side," said John Kilduff, partner at     |
|   | Again Capital LLC in New York. Buoying prices was the dollar easing      |
|   | today. Crude is also gaining support from a looming European Union       |
|   | ban on Russian oil, as well as the recent 2MM/npd output cut agreed      |
| 1 | by the Organization of the Petroleum Exporting Countries and allies      |
|   | including Russia, known as OPEC+. WTI traded up \$.54 or .6% to          |
|   | close at \$85.05. Brent traded up \$1.12 or 1.2% to close \$93.50.       |

**Crude & Product Markets** 

|     | Last  | Week Ago | Month Ago |
|-----|-------|----------|-----------|
| ANS | 94.4  | 92.46    | 90.59     |
| BLS | 91.85 | 90.81    | 88.09     |
| LLS | 89.55 | 88.51    | 85.99     |
| Mid | 88.4  | 87.71    | 85.39     |
| WTI | 86.65 | 85.61    | 83.44     |