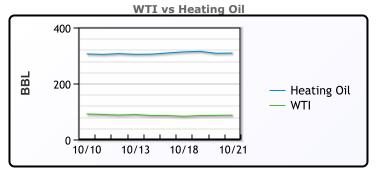

**Crude & Product Markets** 

|     | Last  | Week Ago | Month Ago |
|-----|-------|----------|-----------|
| ANS | 94.4  | 92.46    | 90.59     |
| BLS | 91.85 | 90.81    | 88.09     |
| LLS | 89.55 | 88.51    | 85.99     |
| Mid | 88.4  | 87.71    | 85.39     |
| WTI | 86.65 | 85.61    | 83.44     |