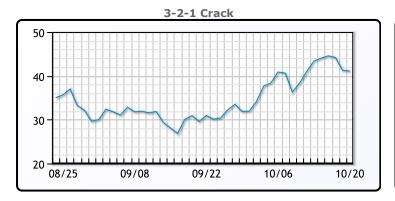

# **PRODUCTS**

|           | Last   | Week Ago | Month Ago |
|-----------|--------|----------|-----------|
| Gulf RBOB | 251.97 | 260.78   | 242.41    |
| Gulf ULSD | 373.43 | 398.28   | 324.93    |
| NYH RBOB  | 277.97 | 273.03   | 247.16    |
| NYH ULSD  | 445.43 | 438.28   | 332.33    |
| USGC 3%   | 55.38  | 55.88    | 62.13     |