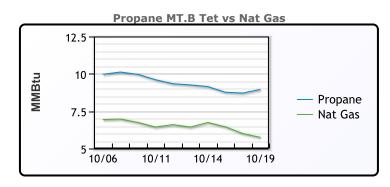

# MB

|                  | Last  | Week Ago | Month Ago |
|------------------|-------|----------|-----------|
| Butane           | 95.63 | 96.63    | 107.13    |
| IsoButane        | 100.5 | 107.63   | 139.63    |
| Natural Gasoline | 162.5 | 164.25   | 160.25    |
| Propane          | 83.63 | 84.75    | 101.25    |

# **MB NON**

|                  | Last  | Week Ago | Month Ago |
|------------------|-------|----------|-----------|
| Butane           | 97.13 | 97.63    | 107.63    |
| IsoButane        | 100.5 | 107.63   | 139.63    |
| Natural Gasoline | 162   | 163.25   | 160       |
| Propane          | 83.25 | 84.63    | 101.5     |