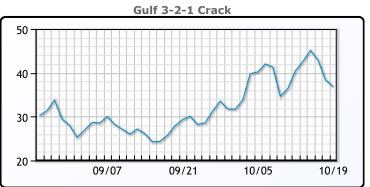

# **PRODUCTS**

|           | Last   | Week Ago | Month Ago |
|-----------|--------|----------|-----------|
| Gulf RBOB | 251.97 | 260.78   | 242.41    |
| Gulf ULSD | 373.43 | 398.28   | 324.93    |
| NYH RBOB  | 277.97 | 273.03   | 247.16    |
| NYH ULSD  | 445.43 | 438.28   | 332.33    |
| USGC 3%   | 55.38  | 55.88    | 62.13     |