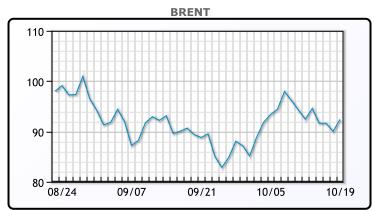

Market Commentary

Oil prices rose on Wednesday as caution over tightening supply countered the negative impact of uncertain demand, and news that the United States will release more crude from its reserves. The Biden administration is planning to release another 15MM/bbls from the SPR. "Realistically an SPR release is near-term bearish, long-term bullish because eventually you're going to have to buy it back," said Gary Cunningham, director of market research at Tradition Energy. "Overall the market continues to swing wildly and chop around on erratic news." Crude inventories were down last week, falling 1.7MM/bbls compared to a forecasted build of 1.4MM/bbls. WTI traded up \$2.73 or 3.3% to close at \$85.55.Brent traded up \$2.38 or 2.6% to close at \$92.41.

# **CRUDE**

|     | Last  | Week Ago | Month Ago |
|-----|-------|----------|-----------|
| ANS | 93.3  | 93.77    | 92.98     |
| BLS | 90.75 | 92.52    | 90.38     |
| LLS | 88.9  | 90.27    | 88.23     |
| Mid | 87.5  | 89.32    | 88.33     |
| WTI | 85.55 | 87.27    | 85.73     |