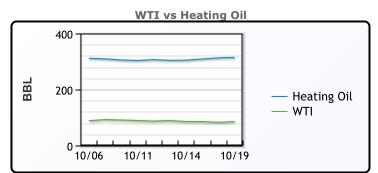

# **CRUDE**

|     | Last  | Week Ago | Month Ago |
|-----|-------|----------|-----------|
| ANS | 93.3  | 93.77    | 92.98     |
| BLS | 90.75 | 92.52    | 90.38     |
| LLS | 88.9  | 90.27    | 88.23     |
| Mid | 87.5  | 89.32    | 88.33     |
| WTI | 85.55 | 87.27    | 85.73     |