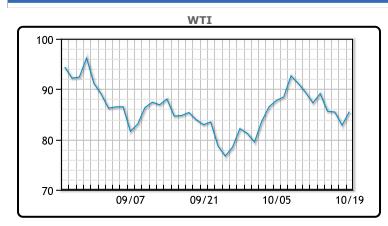

Market Commentary

Oil prices rose on Wednesday as caution over tightening supply countered the negative impact of uncertain demand, and news that the United States will release more crude from its reserves. The Biden administration is planning to release another 15MM/bbls from the SPR. "Realistically an SPR release is near-term bearish, long-term bullish because eventually you're going to have to buy it back," said Gary Cunningham, director of market research at Tradition Energy. "Overall the market continues to swing wildly and chop around on erratic news." Crude inventories were down last week, falling 1.7MM/bbls compared to a forecasted build of 1.4MM/bbls. WTI traded up \$2.73 or 3.3% to close at \$85.55.Brent traded up \$2.38 or 2.6% to close at \$92.41.

# **CRUDE**

|     | Last  | Week Ago | Month Ago |
|-----|-------|----------|-----------|
| ANS | 93.3  | 93.77    | 92.98     |
| BLS | 90.75 | 92.52    | 90.38     |
| LLS | 88.9  | 90.27    | 88.23     |
| Mid | 87.5  | 89.32    | 88.33     |
| WTI | 85.55 | 87.27    | 85.73     |