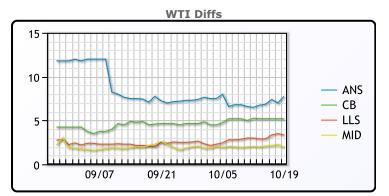

# **CRUDE**

|     | Last  | Week Ago | Month Ago |
|-----|-------|----------|-----------|
| ANS | 93.3  | 93.77    | 92.98     |
| BLS | 90.75 | 92.52    | 90.38     |
| LLS | 88.9  | 90.27    | 88.23     |
| Mid | 87.5  | 89.32    | 88.33     |
| WTI | 85.55 | 87.27    | 85.73     |