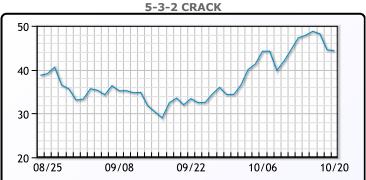

a forecasted build of 1.4MM/bbls. WTI traded up \$2.73 or 3.3% to close at \$85.55.Brent traded up \$2.38 or 2.6% to close at \$92.41.

# **Crude & Product Markets**





# **CRUDE**

|     | Last  | Week Ago | Month Ago |
|-----|-------|----------|-----------|
| ANS | 93.3  | 93.77    | 92.98     |
| BLS | 90.75 | 92.52    | 90.38     |
| LLS | 88.9  | 90.27    | 88.23     |
| Mid | 87.5  | 89.32    | 88.33     |
| WTI | 85.55 | 87.27    | 85.73     |

# **PRODUCTS**

|           | Last   | Week Ago | Month Ago |
|-----------|--------|----------|-----------|
| Gulf RBOB | 251.97 | 260.78   | 242.41    |
| Gulf ULSD | 373.43 | 398.28   | 324.93    |
| NYH RBOB  | 277.97 | 273.03   | 247.16    |
| NYH ULSD  | 445.43 | 438.28   | 332.33    |
| USGC 3%   | 55.38  | 55.88    | 62.13     |









# NGLs

# MB

|                  | Last  | Week Ago | Month Ago |
|------------------|-------|----------|-----------|
| Butane           | 95.63 | 96.63    | 107.13    |
| IsoButane        | 100.5 | 107.63   | 139.63    |
| Natural Gasoline | 162.5 | 164.25   | 160.25    |
| Propane          | 83.63 | 84.75    | 101.25    |

# **MB NON**

|                  | Last  | Week Ago | Month Ago |
|------------------|-------|----------|-----------|
| Butane           | 97.13 | 97.63    | 107.63    |
| IsoButane        | 100.5 | 107.63   | 139.63    |
| Natural Gasoline | 162   | 163.25   | 160       |
| Propane          | 83.25 | 84.63    | 101.5     |

#### **CONWAY**

|                  | Last  | Week Ago | Month Ago |
|------------------|-------|----------|-----------|
| Butane