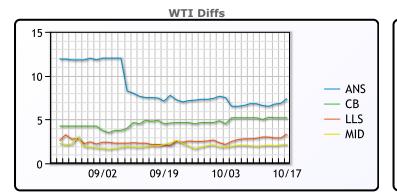

### CRUDE

|     | Last  | Week Ago | Month Ago |
|-----|-------|----------|-----------|
| ANS | 92.86 | 97.93    | 92.86     |
| BLS | 90.66 | 96.33    | 89.71     |
| LLS | 88.81 | 93.98    | 87.11     |
| Mid | 87.61 | 93.08    | 87.41     |
| WTI | 85.46 | 91.13    | 85.11     |