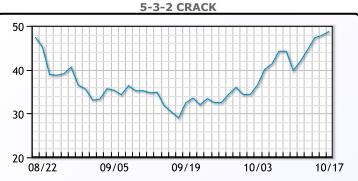

|
|                                                                        |

Market Commentary

### **Crude & Product Markets**



### CRUDE

|     | Last  | Week Ago | Month Ago |
|-----|-------|----------|-----------|
| ANS | 92.86 | 97.93    | 92.86     |
| BLS | 90.66 | 96.33    | 89.71     |
| LLS | 88.81 | 93.98    | 87.11     |
| Mid | 87.61 | 93.08    | 87.41     |
| WTI | 85.46 | 91.13    | 85.11     |





### PRODUCTS

|           | Last   | Week Ago | Month Ago |
|-----------|--------|----------|-----------|
| Gulf RBOB | 253.06 | 261.28   | 238.19    |
| Gulf ULSD | 404.02 | 395.35   | 310.63    |
| NYH RBOB  | 269.06 | 273.28   | 241.82    |
| NYH ULSD  | 483.52 | 430.47   | 317.63    |
| USGC 3%   | 55.13  | 59.13    | 63.38     |



# This report has been prepared by PFL Petroleum Limited personnel for your information only and the views expressed are intended to provide market commentary and are not recommendations. This report is not an offer to sell or a solicitation of any offer to buy any security. The information contained herein has been compiled by PFL from sources believed to be reliable, but no representation or warranty, express or implied, is made by PFL Petroleum Limited, its affiliates or any other person as to its accuracy, completeness or correctness. Copyright 2017 PFL Petroleum Limited. All Rights Reserved





#### MB Last Week Ago **Month Ago** 92.75 108.375 Butane 102.25 101.75 116.25 138.375 IsoButane 170 Natural Gasoline 162 159 80 88 Propane 102.5

| B.4 |   |    | $\sim$ | <b>B</b> . I |
|--