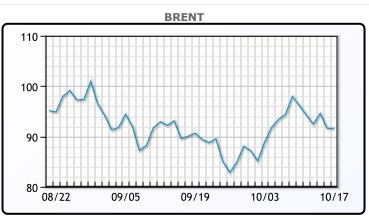

| Plarket Commentary                                                     |
|------------------------------------------------------------------------|
| Oil prices held steady on Monday in choppy trading on fears that       |
| high inflation and energy costs could drag the global economy into     |
| recession. "U.S. inflation remains a front topic and with the Fed set  |
| to raise rates at least into next year, there are fears that demand    |
| destruction will escalate," said Dennis Kissler, senior vice president |
| of trading at BOK Financial. China will greatly increase domestic      |
| energy supply and reserve capacity and step up risk controls in key    |
| commodities including coal, oil, gas and electricity, a senior         |
| National Energy Administration official said on Monday.WTI traded      |
| down \$.15 or2% to close at \$85.46. Brent traded down \$.01 or        |
| 01% to close at \$91.62.                                               |
|                                                                        |