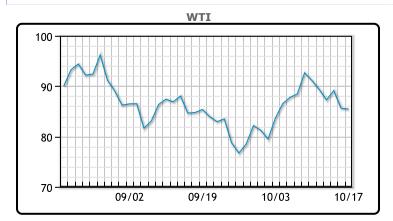

| Plarket Commentary                                                     |
|------------------------------------------------------------------------|
| Oil prices held steady on Monday in choppy trading on fears that       |
| high inflation and energy costs could drag the global economy into     |
| recession. "U.S. inflation remains a front topic and with the Fed set  |
| to raise rates at least into next year, there are fears that demand    |
| destruction will escalate," said Dennis Kissler, senior vice president |
| of trading at BOK Financial. China will greatly increase domestic      |
| energy supply and reserve capacity and step up risk controls in key    |
| commodities including coal, oil, gas and electricity, a senior         |
| National Energy Administration official said on Monday.WTI traded      |
| down \$.15 or2% to close at \$85.46. Brent traded down \$.01 or        |
| 01% to close at \$91.62.                                               |
|                                                                        |

### CRUDE

|     | Last  | Week Ago | Month Ago |
|-----|-------|----------|-----------|
| ANS | 92.86 | 97.93    | 92.86     |
| BLS | 90.66 | 96.33    | 89.71     |
| LLS | 88.81 | 93.98    | 87.11     |
| Mid | 87.61 | 93.08    | 87.41     |
| WTI | 85.46 | 91.13    | 85.11     |