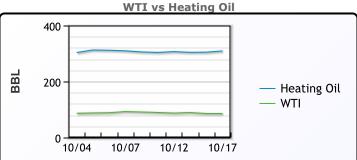

### CRUDE

|     | Last  | Week Ago | Month Ago |
|-----|-------|----------|-----------|
| ANS | 92.86 | 97.93    | 92.86     |
| BLS | 90.66 | 96.33    | 89.71     |
| LLS | 88.81 | 93.98    | 87.11     |
| Mid | 87.61 | 93.08    | 87.41     |
| WTI | 85.46 | 91.13    | 85.11     |