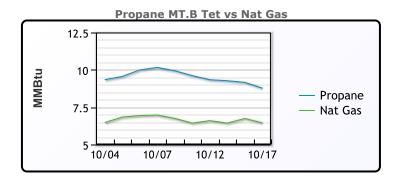

#### MB Last Week Ago **Month Ago** 92.75 108.375 Butane 102.25 101.75 116.25 138.375 IsoButane 170 Natural Gasoline 162 159 80 88 Propane 102.5

| B.4 |   |    | $\sim$ | <b>B</b> . I |
|-----|---|----|--------|--------------|
| IVI | Б | IN | U      | IN           |
|     |   |    |        |              |

|                  | Last   | Week Ago | Month Ago |
|------------------|--------|----------|-----------|
| Butane           | 92.75  | 102.25   | 108.375   |
| IsoButane        | 101.75 | 116.25   | 138.375   |
| Natural Gasoline | 161.25 | 170      | 157.5     |
| Propane          | 79.5   | 88.5     | 102.5     |

#### Week Ago Month Ago Last Butane 93 105 107.75 IsoButane 123 130 148 Natural Gasoline 164.5 173 162 Propane 81 88.625 103.125

CONWAY