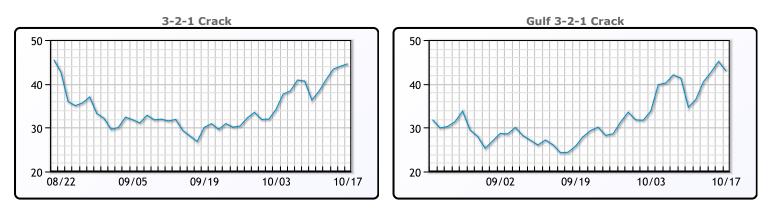

### **Crude & Product Markets**

### CRUDE

|     | Last  | Week Ago | Month Ago |
|-----|-------|----------|-----------|
| ANS | 92.86 | 97.93    | 92.86     |
| BLS | 90.66 | 96.33    | 89.71     |
| LLS | 88.81 | 93.98    | 87.11     |
| Mid | 87.61 | 93.08    | 87.41     |
| WTI | 85.46 | 91.13    | 85.11     |

### PRODUCTS

|           | Last   | Week Ago | Month Ago |
|-----------|--------|----------|-----------|
| Gulf RBOB | 253.06 | 261.28   | 238.19    |
| Gulf ULSD | 404.02 | 395.35   | 310.63    |
| NYH RBOB  | 269.06 | 273.28   | 241.82    |
| NYH ULSD  | 483.52 | 430.47   | 317.63    |
| USGC 3%   | 55.13  | 59.13    | 63.38     |