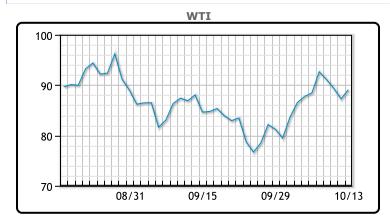

## Market Commentary

Oil prices turned around today as low diesel inventories outweighed surprisingly high crude and gasoline stocks. Diesel stocks were down 4.9MM/bbls, far higher than the 2MM/bbl drop analysts were calling for. "The most disturbing part of the (EIA) report is that distilling inventories are so far below average. Winter is coming," said Phil Flynn, analyst at Price Futures Group in Chicago. "The market is looking at the big picture, as opposed to the short-term demand numbers that were impacted by the storm." The U.S. Energy Secretary in August urged domestic oil refiners to refrain from further increasing exports of fuels like gasoline and diesel, adding the Biden administration may need to consider taking action if the plants do not build inventories. WTI rose \$1.84 or 2.1% to close at \$89.11. Brent traded up \$2.12 or 2.29% to close at \$94.57.

## CRUDE

|     | Last  | Week Ago | Month Ago |
|-----|-------|----------|-----------|
| ANS | 95.86 | 95.05    | 94.81     |
| BLS | 94.31 | 93.65    | 92.11     |
| LLS | 92.01 | 91.25    | 89.46     |
| Mid | 91.11 | 90.5     | 89.31     |
| WTI | 89.11 | 88.45    | 87.31     |