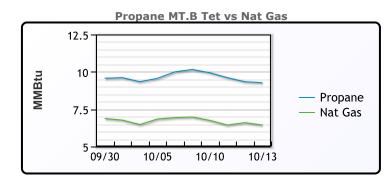

#### MB Last Week Ago **Month Ago** Butane 97 103.5 110.25 108 121 142.25 IsoButane Natural Gasoline 168.25 171.25 160.75 Propane 83.875 93 105.875

**MB NON** 

|                  | Last  | Week Ago | Month Ago |
|------------------|-------|----------|-----------|
| Butane           | 97    | 103.5    | 110.25    |
| IsoButane        | 108   | 121      | 142.25    |
| Natural Gasoline | 167.5 | 170.75   | 161       |
| Propane          | 83.63 | 92.88    | 106.25    |

#### Last Week Ago Month Ago 99 Butane 104.25 108 IsoButane 125 131 151 Natural Gasoline 173 169 163 Propane 84.5 92.75 106.75

CONWAY