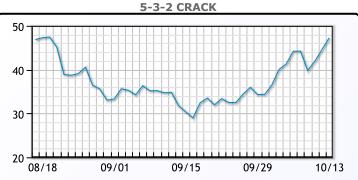

on if the plants do not build inventories. WTI rose \$1.84 or 2.1% to close at \$89.11. Brent traded up \$2.12 or 2.29% to close at \$94.57.

## **Crude & Product Markets**



## CRUDE

|     | Last  | Week Ago | Month Ago |
|-----|-------|----------|-----------|
| ANS | 95.86 | 95.05    | 94.81     |
| BLS | 94.31 | 93.65    | 92.11     |
| LLS | 92.01 | 91.25    | 89.46     |
| Mid | 91.11 | 90.5     | 89.31     |
| WTI | 89.11 | 88.45    | 87.31     |





## PRODUCTS

|           | Last   | Week Ago | Month Ago |
|-----------|--------|----------|-----------|
| Gulf RBOB | 263.09 | 273.42   | 242.29    |
| Gulf ULSD | 424.73 | 390.12   | 348.13    |
| NYH RBOB  | 281.59 | 281.39   | 248.91    |
| NYH ULSD  | 484.48 | 411.99   | 357.76    |
| USGC 3%   | 57.63  | 61.38    | 67.38     |



# This report has been prepared by PFL Petroleum Limited personnel for your information only and the views expressed are intended to provide market commentary and are not recommendations. This report is not an offer to sell or a solicitation of any offer to buy any security. The information contained herein has been compiled by PFL from sources believed to be reliable, but no representation or warranty, express or implied, is made by PFL Petroleum Limited, its affiliates or any other person as to its accuracy, completeness or correctness. Copyright 2017 PFL Petroleum Limited. All Rights Reserved





#### MB Last Week Ago **Month Ago** Butane 97 103.5 110.25 108 121 142.25 IsoButane Natural Gasoline 168.25 171.25 160.75 Propane 83.875 93 105.875

**MB NON** 

|                  | Last  |