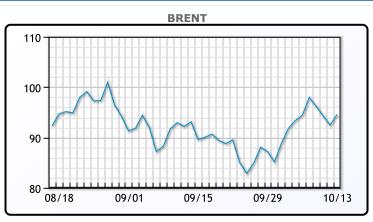

## Market Commentary

Oil prices turned around today as low diesel inventories outweighed surprisingly high crude and gasoline stocks. Diesel stocks were down 4.9MM/bbls, far higher than the 2MM/bbl drop analysts were calling for. "The most disturbing part of the (EIA) report is that distilling inventories are so far below average. Winter is coming," said Phil Flynn, analyst at Price Futures Group in Chicago. "The market is looking at the big picture, as opposed to the short-term demand numbers that were impacted by the storm." The U.S. Energy Secretary in August urged domestic oil refiners to refrain from further increasing exports of fuels like gasoline and diesel, adding the Biden administration may need to consider taking action if the plants do not build inventories. WTI rose \$1.84 or 2.1% to close at \$89.11. Brent traded up \$2.12 or 2.29% to close at \$94.57.

## CRUDE

|     | Last  | Week Ago | Month Ago |
|-----|-------|----------|-----------|
| ANS | 95.86 | 95.05    | 94.81     |
| BLS | 94.31 | 93.65    | 92.11     |
| LLS | 92.01 | 91.25    | 89.46     |
| Mid | 91.11 | 90.5     | 89.31     |
| WTI | 89.11 | 88.45    | 87.31     |