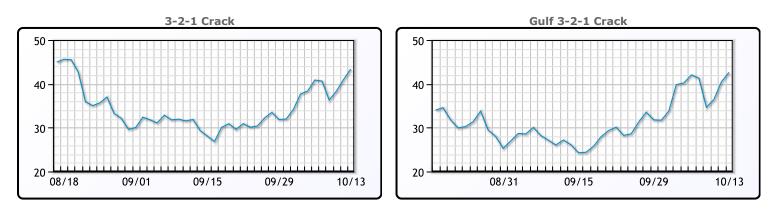

## **Crude & Product Markets**

## CRUDE

|     | Last  | Week Ago | Month Ago |
|-----|-------|----------|-----------|
| ANS | 95.86 | 95.05    | 94.81     |
| BLS | 94.31 | 93.65    | 92.11     |
| LLS | 92.01 | 91.25    | 89.46     |
| Mid | 91.11 | 90.5     | 89.31     |
| WTI | 89.11 | 88.45    | 87.31     |

## PRODUCTS

|           | Last   | Week Ago | Month Ago |
|-----------|--------|----------|-----------|
| Gulf RBOB | 263.09 | 273.42   | 242.29    |
| Gulf ULSD | 424.73 | 390.12   | 348.13    |
| NYH RBOB  | 281.59 | 281.39   | 248.91    |
| NYH ULSD  | 484.48 | 411.99   | 357.76    |
| USGC 3%   | 57.63  | 61.38    | 67.38     |