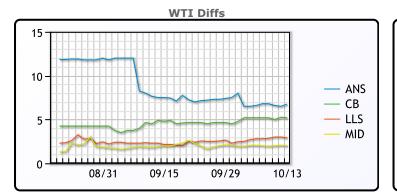

## CRUDE

|     | Last  | Week Ago | Month Ago |
|-----|-------|----------|-----------|
| ANS | 95.86 | 95.05    | 94.81     |
| BLS | 94.31 | 93.65    | 92.11     |
| LLS | 92.01 | 91.25    | 89.46     |
| Mid | 91.11 | 90.5     | 89.31     |
| WTI | 89.11 | 88.45    | 87.31     |