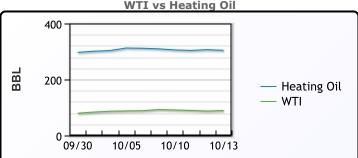

## CRUDE

|     | Last  | Week Ago | Month Ago |
|-----|-------|----------|-----------|
| ANS | 95.86 | 95.05    | 94.81     |
| BLS | 94.31 | 93.65    | 92.11     |
| LLS | 92.01 | 91.25    | 89.46     |
| Mid | 91.11 | 90.5     | 89.31     |
| WTI | 89.11 | 88.45    | 87.31     |

| NTI | vs | Heati | ng | Oil |  |
|-----|----|-------|----|-----|--|
|     |    |       |    |     |  |