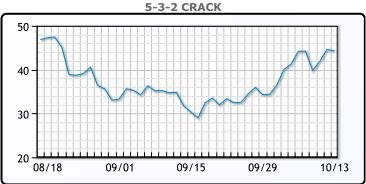

#### **PRODUCTS**

|           | Last   | Week Ago | Month Ago |
|-----------|--------|----------|-----------|
| Gulf RBOB | 260.78 | 270.35   | 239.98    |
| Gulf ULSD | 398.28 | 369.76   | 354.06    |
| NYH RBOB  | 273.03 | 280.35   | 252.23    |
| NYH ULSD  | 438.28 | 391.69   | 363.94    |
| USGC 3%   | 55.88  | 61.13    | 69.63     |