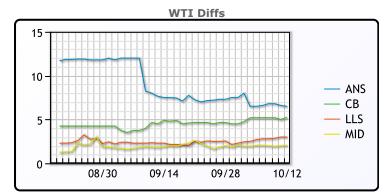

#### **CRUDE**

|     | Last  | Week Ago | Month Ago |
|-----|-------|----------|-----------|
| ANS | 93.77 | 94.26    | 95.28     |
| BLS | 92.52 | 92.96    | 92.68     |
| LLS | 90.27 | 90.46    | 90.08     |
| Mid | 89.32 | 89.81    | 89.68     |
| WTI | 87.27 | 87.76    | 87.78     |