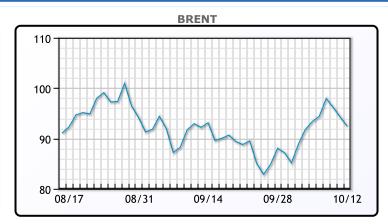

**Market Commentary** 

strengthening dollar, which rallied today against some lower yielding currencies. The PPI also rose more than anticipated, which is a measure of wholesale prices. "We're not trading a slowdown in the economy - it's fear of a slowdown in the future," said Phil Flynn, analyst at Price Futures Group in Chicago. The IMF cut its global growth forecast for 2023 and warning for increasing risk for a global recession. WTI traded down \$2.08 or -2.3% to close at \$87.27. Brent

traded down \$1.84 or -2% to close at \$92.45.

#### **CRUDE**

|     | Last  | Week Ago | Month Ago |
|-----|-------|----------|-----------|
| ANS | 93.77 | 94.26    | 95.28     |
| BLS | 92.52 | 92.96    | 92.68     |
| LLS | 90.27 | 90.46    | 90.08     |
| Mid | 89.32 | 89.81    | 89.68     |
| WTI | 87.27 | 87.76    | 87.78     |