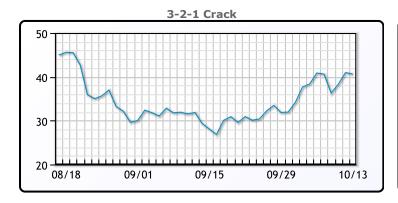

#### **CRUDE**

|     | Last  | Week Ago | Month Ago |
|-----|-------|----------|-----------|
| ANS | 93.77 | 94.26    | 95.28     |
| BLS | 92.52 | 92.96    | 92.68     |
| LLS | 90.27 | 90.46    | 90.08     |
| Mid | 89.32 | 89.81    | 89.68     |
| WTI | 87.27 | 87.76    | 87.78     |

#### **PRODUCTS**

|           | Last   | Week Ago | Month Ago |
|-----------|--------|----------|-----------|
| Gulf RBOB | 260.78 | 270.35   | 239.98    |
| Gulf ULSD | 398.28 | 369.76   | 354.06    |
| NYH RBOB  | 273.03 | 280.35   | 252.23    |
| NYH ULSD  | 438.28 | 391.69   | 363.94    |
| USGC 3%   | 55.88  | 61.13    | 69.63     |