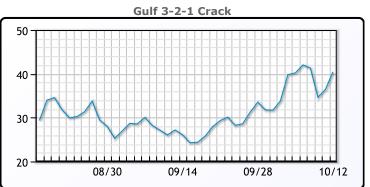

#### **PRODUCTS**

|           | Last   | Week Ago | Month Ago |
|-----------|--------|----------|-----------|
| Gulf RBOB | 260.78 | 270.35   | 239.98    |
| Gulf ULSD | 398.28 | 369.76   | 354.06    |
| NYH RBOB  | 273.03 | 280.35   | 252.23    |
| NYH ULSD  | 438.28 | 391.69   | 363.94    |
| USGC 3%   | 55.88  | 61.13    | 69.63     |