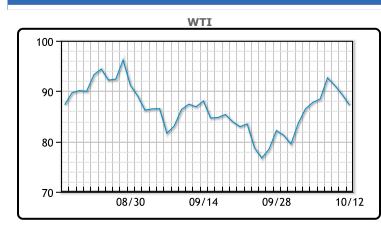

## Oil was lower today, for a third day in a row as some Fed officials continue to present hawkish viewpoints and the dollar strengthened. Fed officials have said there is little evidence inflation is softening and they intend to follow their current course. Fed moves have led to a strengthening dollar, which rallied today against some lower yielding currencies. The PPI also rose more than anticipated, which is a

**Market Commentary** 

strengthening dollar, which rallied today against some lower yielding currencies. The PPI also rose more than anticipated, which is a measure of wholesale prices. "We're not trading a slowdown in the economy - it's fear of a slowdown in the future," said Phil Flynn, analyst at Price Futures Group in Chicago. The IMF cut its global growth forecast for 2023 and warning for increasing risk for a global recession. WTI traded down \$2.08 or -2.3% to close at \$87.27. Brent

traded down \$1.84 or -2% to close at \$92.45.

#### **CRUDE**

|     | Last  | Week Ago | Month Ago |
|-----|-------|----------|-----------|
| ANS | 93.77 | 94.26    | 95.28     |
| BLS | 92.52 | 92.96    | 92.68     |
| LLS | 90.27 | 90.46    | 90.08     |
| Mid | 89.32 | 89.81    | 89.68     |
| WTI | 87.27 | 87.76    | 87.78     |