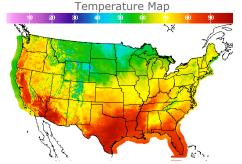

#### **Weather Data**

| City         | HIGH °F | LOW °F |
|--------------|---------|--------|
| Calgary      | 55      | 38     |
| Conway       | 50      | 39     |
| Cushing      | 79      | 64     |
| Denver       | 70      | 52     |
| Houston      | 90      | 74     |
| Mont Belvieu | 87      | 73     |
| Sarnia       | 66      | 58     |
| Williston    | 53      | 43     |