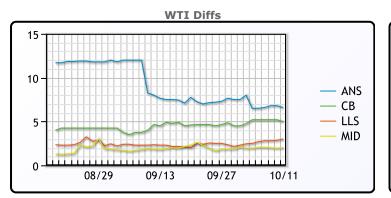

# CRUDE

|     | Last  | Week Ago | Month Ago |
|-----|-------|----------|-----------|
| ANS | 95.95 | 93.02    | 94.44     |
| BLS | 94.35 | 91.72    | 91.29     |
| LLS | 92.35 | 89.02    | 89.09     |
| Mid | 91.35 | 88.47    | 88.59     |
| WTI | 89.35 | 86.52    | 86.79     |