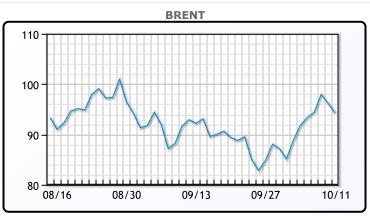

**Market Commentary** 

with the n to lower ca in New York. According to White House national security spokesman John Kirby, the US is re-evaluating its relationship with Saudi Arabia following OPEC+'s recent decision. WTI traded down \$1.78 or -2% to close at \$89.35. Brent traded down \$1.90 or 2% to close at \$94.29.