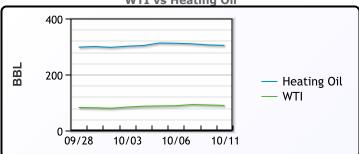

# CRUDE

|     | Last  | Week Ago | Month Ago |
|-----|-------|----------|-----------|
| ANS | 95.95 | 93.02    | 94.44     |
| BLS | 94.35 | 91.72    | 91.29     |
| LLS | 92.35 | 89.02    | 89.09     |
| Mid | 91.35 | 88.47    | 88.59     |
| WTI | 89.35 | 86.52    | 86.79     |

## PRODUCTS

|           | Last   | Week Ago | Month Ago |
|-----------|--------|----------|-----------|
| Gulf RBOB | 262.48 | 276.43   | 237.06    |
| Gulf ULSD | 396.83 | 358.83   | 352       |
| NYH RBOB  | 272.61 | 283.55   | 254.31    |
| NYH ULSD  | 434.58 | 375.58   | 360.62    |
| USGC 3%   | 57.38  | 58.63    | 69.13     |

SARNIA

|       |   | WTI | vs Heati | ng Oil |  |
|-------|---|-----|----------|--------|--|
| 400 - |   |     |          |        |  |
|       | - |     |          |        |  |