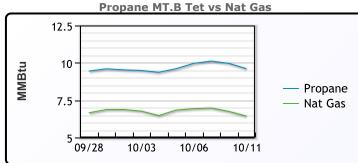

| MB                      |        |        |        |  |  |  |  |
|-------------------------|--------|--------|--------|--|--|--|--|
| Last Week Ago Month Ago |        |        |        |  |  |  |  |
| Butane                  | 97.88  | 100.75 | 110.38 |  |  |  |  |
| IsoButane               | 111.94 | 113.75 | 144.88 |  |  |  |  |
| Natural Gasoline        | 167.25 | 165.75 | 159.5  |  |  |  |  |
| Propane                 | 85.5   | 88     | 104    |  |  |  |  |

**MB NON** 

|                  | Last   | Week Ago | Month Ago |
|------------------|--------|----------|-----------|
| Butane           | 99.88  | 101.75   | 110.88    |
| IsoButane        | 111.94 | 113.75   | 144.88    |
| Natural Gasoline | 166.25 | 166      | 159       |
| Propane          | 85.38  | 88.25    | 104.75    |

## CONWAY Week Ago Month Ago Last Butane 101.75 102 108.75 IsoButane 128 137 150.25 Natural Gasoline 166 167 162 Propane 85.63 88.5 105.38

# **EDMONTON**

|         | Last | Week Ago | Month Ago |  |  |  |  |
|---------|------|----------|-----------|--|--|--|--|
| Propane | 71   | 74.5     | 90.38     |  |  |  |  |
| SADNTA  |      |          |           |  |  |  |  |