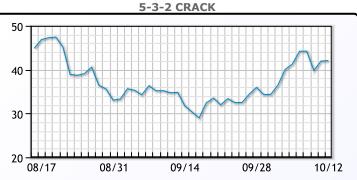

abia following OPEC+'s recent decision. WTI traded down \$1.78 or -2% to close at \$89.35. Brent traded down \$1.90 or 2% to close at \$94.29.

# **Crude & Product Markets**



# CRUDE

|     | Last  | Week Ago | Month Ago |
|-----|-------|----------|-----------|
| ANS | 95.95 | 93.02    | 94.44     |
| BLS | 94.35 | 91.72    | 91.29     |
| LLS | 92.35 | 89.02    | 89.09     |
| Mid | 91.35 | 88.47    | 88.59     |
| WTI | 89.35 | 86.52    | 86.79     |





## PRODUCTS

|           | Last   | Week Ago | Month Ago |
|-----------|--------|----------|-----------|
| Gulf RBOB | 262.48 | 276.43   | 237.06    |
| Gulf ULSD | 396.83 | 358.83   | 352       |
| NYH RBOB  | 272.61 | 283.55   | 254.31    |
| NYH ULSD  | 434.58 | 375.58   | 360.62    |
| USGC 3%   | 57.38  | 58.63    | 69.13     |



This report has been prepared by PFL Petroleum Limited personnel for your information only and the views expressed are intended to provide market commentary and are not recommendations. This report is not an offer to sell or a solicitation of any offer to buy any security. The information contained herein has been compiled by PFL from sources believed to be reliable, but no representation or warranty, express or implied, is made by PFL Petroleum Limited, its affiliates or any other person as to its accuracy, completeness or correctness. Copyright 2017 PFL Petroleum Limited. All Rights Reserved





| MB                      |        |        |        |  |  |  |  |
|-------------------------|--------|--------|--------|--|--|--|--|
| Last Week Ago Month Ago |        |        |        |  |