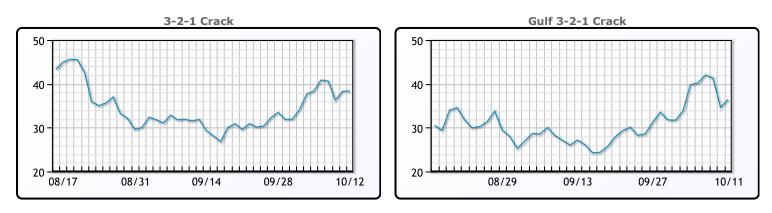

# **Crude & Product Markets**

# CRUDE

|     | Last  | Week Ago | Month Ago |
|-----|-------|----------|-----------|
| ANS | 95.95 | 93.02    | 94.44     |
| BLS | 94.35 | 91.72    | 91.29     |
| LLS | 92.35 | 89.02    | 89.09     |
| Mid | 91.35 | 88.47    | 88.59     |
| WTI | 89.35 | 86.52    | 86.79     |

## PRODUCTS

|           | Last   | Week Ago | Month Ago |
|-----------|--------|----------|-----------|
| Gulf RBOB | 262.48 | 276.43   | 237.06    |
| Gulf ULSD | 396.83 | 358.83   | 352       |
| NYH RBOB  | 272.61 | 283.55   | 254.31    |
| NYH ULSD  | 434.58 | 375.58   | 360.62    |
| USGC 3%   | 57.38  | 58.63    | 69.13     |