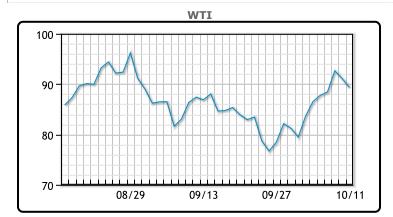

# CRUDE

|     | Last  | Week Ago | Month Ago |
|-----|-------|----------|-----------|
| ANS | 95.95 | 93.02    | 94.44     |
| BLS | 94.35 | 91.72    | 91.29     |
| LLS | 92.35 | 89.02    | 89.09     |
| Mid | 91.35 | 88.47    | 88.59     |
| WTI | 89.35 | 86.52    | 86.79     |

**Market Commentary** 

with the n to lower ca in New York. According to White House national security spokesman John Kirby, the US is re-evaluating its relationship with Saudi Arabia following OPEC+'s recent decision. WTI traded down \$1.78 or -2% to close at \$89.35. Brent traded down \$1.90 or 2% to close at \$94.29.