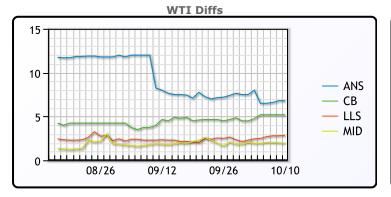

#### **CRUDE**

|     | Last  | Week Ago | Month Ago |
|-----|-------|----------|-----------|
| ANS | 97.93 | 91.63    | 94.44     |
| BLS | 96.33 | 88.38    | 91.29     |
| LLS | 93.98 | 86.08    | 89.09     |
| Mid | 93.08 | 85.58    | 88.59     |
| WTI | 91.13 | 83.63    | 86.79     |