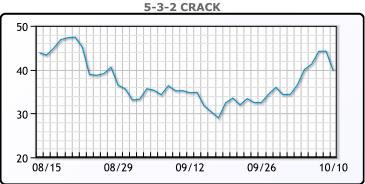

aded down \$1.51 or

-1.6% to close at \$91.13. Brent traded down \$1.73 or -1.8% to

**Market Commentary** 

### **Crude & Product Markets**

close at \$96.19.





#### **CRUDE**

|     | Last  | Week Ago | Month Ago |
|-----|-------|----------|-----------|
| ANS | 97.93 | 91.63    | 94.44     |
| BLS | 96.33 | 88.38    | 91.29     |
| LLS | 93.98 | 86.08    | 89.09     |
| Mid | 93.08 | 85.58    | 88.59     |
| WTI | 91.13 | 83.63    | 86.79     |

#### **PRODUCTS**

|           | Last   | Week Ago | Month Ago |
|-----------|--------|----------|-----------|
| Gulf RBOB | 261.28 | 261.29   | 237.06    |
| Gulf ULSD | 395.35 | 349.16   | 352       |
| NYH RBOB  | 273.28 | 264.79   | 254.31    |
| NYH ULSD  | 430.47 | 354.41   | 360.62    |
| USGC 3%   | 59.13  | 56.88    | 69.13     |









#### NGLs

#### MB

|                  | Last   | Week Ago | Month Ago |
|------------------|--------|----------|-----------|
| Butane           | 102.25 | 99.375   | 111.25    |
| IsoButane        | 116.25 | 115.375  | 143.25    |
| Natural Gasoline | 170    | 161.5    | 159.5     |
| Propane          | 88     | 85.5     | 104       |

#### **MB NON**

|                  | Last   | Week Ago | Month Ago |
|------------------|--------|----------|-----------|
| Butane           | 102.25 | 99.375   | 111.25    |
| IsoButane        | 116.25 | 115.375  | 143.25    |
| Natural Gasoline | 170    | 161      | 159       |
| Propane          | 88.5   | 86.13    | 104.75    |

#### **CONWAY**

|             |       | Last   | Week Ago | Month Ago |
|-------------|-------|--------|----------|---