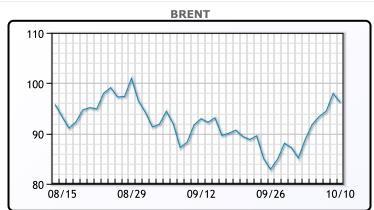

# Oil prices were lower today, cooling off slightly after last week's massive rally. Investors are worried that economic storm clouds hanging over the market will erode fuel demand. Federal Reserve members, out of their blackout period came out today and indicated more rate hikes. "There's more of the doom and gloom from those folks and what they're going to do to the economy, because they're not so convinced they have inflation under control, and that's the macro play that's weighing on oil," said John Kilduff, partner at Again Capital LLC in New York. Oil prices were also struggling on the recent USD strength. WTI traded down \$1.51 or

-1.6% to close at \$91.13. Brent traded down \$1.73 or -1.8% to

**Market Commentary** 