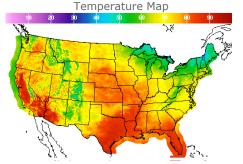

## **Weather Data**

| City         | HIGH °F | LOW °F |
|--------------|---------|--------|
| Calgary      | 71      | 45     |
| Conway       | 70      | 40     |
| Cushing      | 76      | 59     |
| Denver       | 74      | 53     |
| Houston      | 85      | 70     |
| Mont Belvieu | 83      | 64     |
| Sarnia       | 59      | 46     |
| Williston    | 73      | 50     |