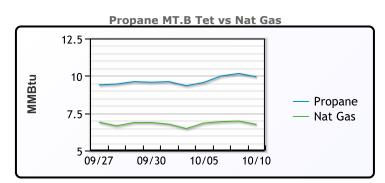

#### NGLs

#### MB

|                  | Last   | Week Ago | Month Ago |
|------------------|--------|----------|-----------|
| Butane           | 102.25 | 99.375   | 111.25    |
| IsoButane        | 116.25 | 115.375  | 143.25    |
| Natural Gasoline | 170    | 161.5    | 159.5     |
| Propane          | 88     | 85.5     | 104       |