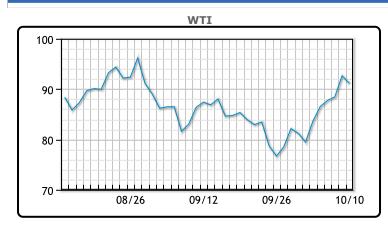

# Oil prices were lower today, cooling off slightly after last week's massive rally. Investors are worried that economic storm clouds hanging over the market will erode fuel demand. Federal Reserve members, out of their blackout period came out today and indicated more rate hikes. "There's more of the doom and gloom from those folks and what they're going to do to the economy, because they're not so convinced they have inflation under control, and that's the macro play that's weighing on oil," said John Kilduff, partner at Again Capital LLC in New York. Oil prices were also struggling on the recent USD strength. WTI traded down \$1.51 or

-1.6% to close at \$91.13. Brent traded down \$1.73 or -1.8% to

**Market Commentary** 

#### **CRUDE**

|     | Last  | Week Ago | Month Ago |
|-----|-------|----------|-----------|
| ANS | 97.93 | 91.63    | 94.44     |
| BLS | 96.33 | 88.38    | 91.29     |
| LLS | 93.98 | 86.08    | 89.09     |
| Mid | 93.08 | 85.58    | 88.59     |
| WTI | 91.13 | 83.63    | 86.79     |