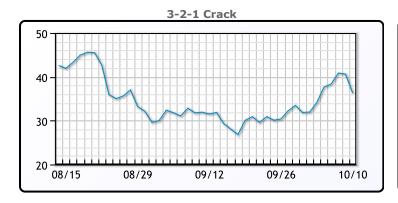

### **Crude & Product Markets**

close at \$96.19.

#### **PRODUCTS**

|           | Last   | Week Ago | Month Ago |
|-----------|--------|----------|-----------|
| Gulf RBOB | 261.28 | 261.29   | 237.06    |
| Gulf ULSD | 395.35 | 349.16   | 352       |
| NYH RBOB  | 273.28 | 264.79   | 254.31    |
| NYH ULSD  | 430.47 | 354.41   | 360.62    |
| USGC 3%   | 59.13  | 56.88    | 69.13     |