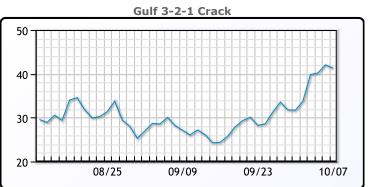

### **Crude & Product Markets**

close at \$96.19.

#### **PRODUCTS**

|           | Last   | Week Ago | Month Ago |
|-----------|--------|----------|-----------|
| Gulf RBOB | 261.28 | 261.29   | 237.06    |
| Gulf ULSD | 395.35 | 349.16   | 352       |
| NYH RBOB  | 273.28 | 264.79   | 254.31    |
| NYH ULSD  | 430.47 | 354.41   | 360.62    |
| USGC 3%   | 59.13  | 56.88    | 69.13     |