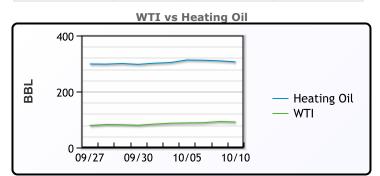

### **Crude & Product Markets**

close at \$96.19.

#### **CRUDE**

|     | Last  | Week Ago | Month Ago |
|-----|-------|----------|-----------|
| ANS | 97.93 | 91.63    | 94.44     |
| BLS | 96.33 | 88.38    | 91.29     |
| LLS | 93.98 | 86.08    | 89.09     |
| Mid | 93.08 | 85.58    | 88.59     |
| WTI | 91.13 | 83.63    | 86.79     |