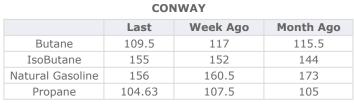

#### MB Last Week Ago **Month Ago** Butane 108.13 108.88 102.38 142.63 134.88 129.88 IsoButane Natural Gasoline 153.25 156.5 174.5 Propane 104.63 108.25 106.13

**MB NON** 

|                  | Last   | Week Ago | Month Ago |
|------------------|--------|----------|-----------|
| Butane           | 111.63 | 118.88   | 117.88    |
| IsoButane        | 142.63 | 134.88   | 129.88    |
| Natural Gasoline | 153    | 156.25   | 174.5     |
| Propane          | 104.5  | 108.63   | 107.13    |