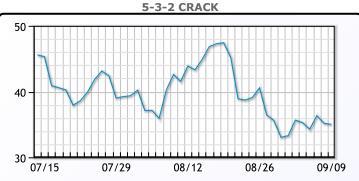

through with a price cap on Russian oil. WTI traded up \$1.60 or 2% to close at \$83.54. Brent traded up \$1.15 or 1.3% to close at \$89.15.

# **Crude & Product Markets**



## CRUDE

|     | Last  | Week Ago | Month Ago |
|-----|-------|----------|-----------|
| ANS | 91.54 | 98.61    | 102.46    |
| BLS | 88.19 | 90.11    | 94.96     |
| LLS | 85.89 | 89.01    | 93.41     |
| Mid | 85.39 | 88.21    | 92.31     |
| WTI | 83.54 | 86.61    | 90.76     |





## PRODUCTS

|           | Last   | Week Ago | Month Ago |
|-----------|--------|----------|-----------|
| Gulf RBOB | 229.61 | 231.78   | 267.87    |
| Gulf ULSD | 348.61 | 352.12   | 311.76    |
| NYH RBOB  | 248.36 | 254.28   | 307.62    |
| NYH ULSD  | 357.26 | 359.75   | 317.54    |
| USGC 3%   | 65.88  | 72.38    | 83.88     |



# This report has been prepared by PFL Petroleum Limited personnel for your information only and the views expressed are intended to provide market commentary and are not recommendations. This report is not an offer to sell or a solicitation of any offer to buy any security. The information contained herein has been compiled by PFL from sources believed to be reliable, but no representation or warranty, express or implied, is made by PFL Petroleum Limited, its affiliates or any other person as to its accuracy, completeness or correctness. Copyright 2017 PFL Petroleum Limited. All Rights Reserved





#### MB Last Week Ago **Month Ago** Butane 108.13 108.88 102.38 142.63 134.88 129.88 IsoButane Natural Gasoline 153.25 156.5 174.5 Propane 104.63 108.25 106.13

**MB NON** 

|