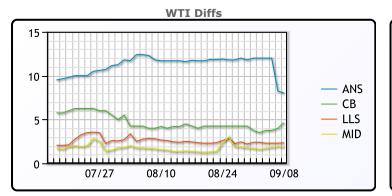

## CRUDE

|     | Last  | Week Ago | Month Ago |
|-----|-------|----------|-----------|
| ANS | 91.54 | 98.61    | 102.46    |
| BLS | 88.19 | 90.11    | 94.96     |
| LLS | 85.89 | 89.01    | 93.41     |
| Mid | 85.39 | 88.21    | 92.31     |
| WTI | 83.54 | 86.61    | 90.76     |