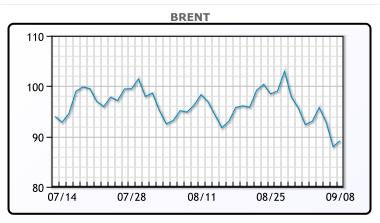

https://www.pflpetroleum.com 1865 Veterans Park Dr. Suite 303 Naples, Florida 34109 Phone: 239-390-2885 Fax: 239-949-0611 Sep 8, 2022 7:56 PM

| Major Energy Futures |        |        |  |  |
|----------------------|--------|--------|--|--|
|                      | Settle | Change |  |  |
| Brent                | 89.15  | 1.15   |  |  |
| Gas Oil              | 1075   | 20.25  |  |  |
| Natural Gas          | 7.915  | 0.073  |  |  |
| RBOB                 | 234.61 | 3.84   |  |  |
| ULSD                 | 354.01 | -4.59  |  |  |
| WTI                  | 83.54  | 1.60   |  |  |

**Market Commentary** 

and gas expo ost 9MM/ bbls , against to increased imports and releases from the SPR. The US is actually considering releasing more crude from the SPR despite its negligible effects on the market overall. "Most of that oil in that build came from the Strategic Petroleum Reserve. The quicker we empty out the SPR, the bigger the draws are going to be in the future," said Phil Flynn, an analyst at Price Futures Group. Russia is threatening to halt exports to certain European buyers if the EU follows through with a price cap on Russian oil. WTI traded up \$1.60 or 2% to close at \$83.54. Brent traded up \$1.15 or 1.3% to close at \$89.15.