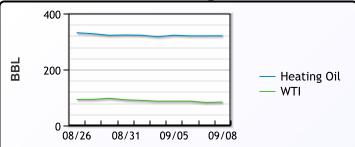

## CRUDE

|     | Last  | Week Ago | Month Ago |
|-----|-------|----------|-----------|
| ANS | 91.54 | 98.61    | 102.46    |
| BLS | 88.19 | 90.11    | 94.96     |
| LLS | 85.89 | 89.01    | 93.41     |
| Mid | 85.39 | 88.21    | 92.31     |
| WTI | 83.54 | 86.61    | 90.76     |