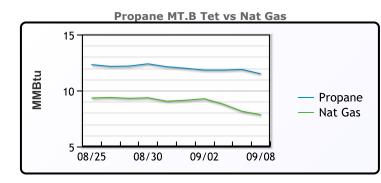

#### MB Last Week Ago **Month Ago** Butane 108.13 108.88 102.38 142.63 134.88 129.88 IsoButane Natural Gasoline 153.25 156.5 174.5 Propane 104.63 108.25 106.13

**MB NON** 

|                  | Last   | Week Ago | Month Ago |
|------------------|--------|----------|-----------|
| Butane           | 111.63 | 118.88   | 117.88    |
| IsoButane        | 142.63 | 134.88   | 129.88    |
| Natural Gasoline | 153    | 156.25   | 174.5     |
| Propane          | 104.5  | 108.63   | 107.13    |