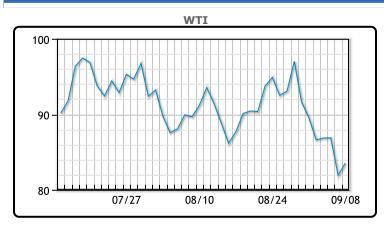

https://www.pflpetroleum.com 1865 Veterans Park Dr. Suite 303 Naples, Florida 34109 Phone: 239-390-2885 Fax: 239-949-0611 Sep 8, 2022 7:56 PM

| Major Energy Futures |        |        |  |  |
|----------------------|--------|--------|--|--|
|                      | Settle | Change |  |  |
| Brent                | 89.15  | 1.15   |  |  |
| Gas Oil              | 1075   | 20.25  |  |  |
| Natural Gas          | 7.915  | 0.073  |  |  |
| RBOB                 | 234.61 | 3.84   |  |  |
| ULSD                 | 354.01 | -4.59  |  |  |
| WTI                  | 83.54  | 1.60   |  |  |

**Market Commentary** 

and gas expo ost 9MM/ bbls , against to increased imports and releases from the SPR. The US is actually considering releasing more crude from the SPR despite its negligible effects on the market overall. "Most of that oil in that build came from the Strategic Petroleum Reserve. The quicker we empty out the SPR, the bigger the draws are going to be in the future," said Phil Flynn, an analyst at Price Futures Group. Russia is threatening to halt exports to certain European buyers if the EU follows through with a price cap on Russian oil. WTI traded up \$1.60 or 2% to close at \$83.54. Brent traded up \$1.15 or 1.3% to close at \$89.15.

## CRUDE

|     | Last  | Week Ago | Month Ago |
|-----|-------|----------|-----------|
| ANS | 91.54 | 98.61    | 102.46    |
| BLS | 88.19 | 90.11    | 94.96     |
| LLS | 85.89 | 89.01    | 93.41     |
| Mid | 85.39 | 88.21    | 92.31     |
| WTI | 83.54 | 86.61    | 90.76     |