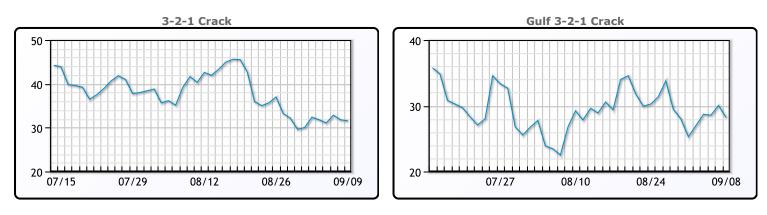

# **Crude & Product Markets**

## CRUDE

|     | Last  | Week Ago | Month Ago |
|-----|-------|----------|-----------|
| ANS | 91.54 | 98.61    | 102.46    |
| BLS | 88.19 | 90.11    | 94.96     |
| LLS | 85.89 | 89.01    | 93.41     |
| Mid | 85.39 | 88.21    | 92.31     |
| WTI | 83.54 | 86.61    | 90.76     |

## PRODUCTS

|           | Last   | Week Ago | Month Ago |
|-----------|--------|----------|-----------|
| Gulf RBOB | 229.61 | 231.78   | 267.87    |
| Gulf ULSD | 348.61 | 352.12   | 311.76    |
| NYH RBOB  | 248.36 | 254.28   | 307.62    |
| NYH ULSD  | 357.26 | 359.75   | 317.54    |
| USGC 3%   | 65.88  | 72.38    | 83.88     |