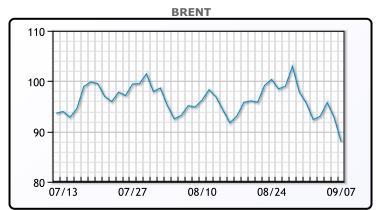

### **Market Commentary**

Oil prices sank today, with Brent settling below \$90 for the first time since the war in Ukraine. China's weak economic data and stringent zero-COVID policy added to demand concerns. Its crude oil imports in August fell 9.4% from a year earlier, customs data showed. More rate hikes are coming, with the ECB set to hike interest rates sharply on Thursday. Canada (expectedly) raised its rates to 14 year highs today and The Fed is expected to follow raise by another 50bps when it meets Sept 21. "Right now the market is basing its concerns about what will happen due to sharply higher energy prices in Europe, slowing demand in Europe, and interest rates rising," said Phil Flynn, an analyst at Price Futures Group. With the way this market is trading all eyes are on tomorrow's inventory report. WTI traded down \$4.94 or -5.7% to close at \$81.94. Brent traded down \$4.83 or -5.04% to close at \$87.79.

## **CRUDE**

|     | Last  | Week Ago | Month Ago |
|-----|-------|----------|-----------|
| ANS | 90.19 | 101.55   | 100.81    |
| BLS | 85.94 | 93.3     | 93.01     |
| LLS | 84.24 | 91.95    | 91.81     |
| Mid | 83.84 | 91.25    | 90.66     |
| WTI | 81.94 | 89.55    | 89.01     |