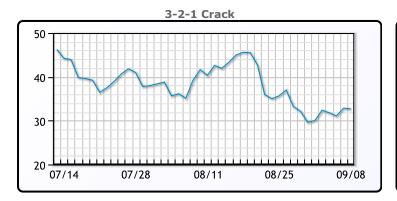

## **PRODUCTS**

|           | Last   | Week Ago | Month Ago |
|-----------|--------|----------|-----------|
| Gulf RBOB | 225.77 | 232.83   | 265.56    |
| Gulf ULSD | 353.85 | 362.74   | 315.09    |
| NYH RBOB  | 245.27 | 259.45   | 310.06    |
| NYH ULSD  | 361.6  | 370.62   | 321.92    |
| USGC 3%   | 65.88  | 75.38    | 82.13     |