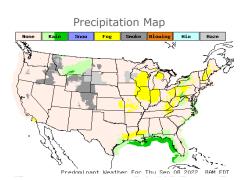

## **Weather Data**

| HIGH °F | LOW °F                           |
|---------|----------------------------------|
| 85      | 54                               |
| 84      | 57                               |
| 91      | 67                               |
| 96      | 73                               |
| 94      | 75                               |
| 89      | 73                               |
| 73      | 54                               |
| 99      | 59                               |
|         | 85<br>84<br>91<br>96<br>94<br>89 |