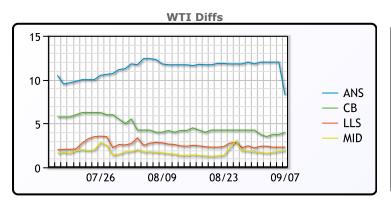

## **CRUDE**

|     | Last  | Week Ago | Month Ago |
|-----|-------|----------|-----------|
| ANS | 90.19 | 101.55   | 100.81    |
| BLS | 85.94 | 93.3     | 93.01     |
| LLS | 84.24 | 91.95    | 91.81     |
| Mid | 83.84 | 91.25    | 90.66     |
| WTI | 81.94 | 89.55    | 89.01     |