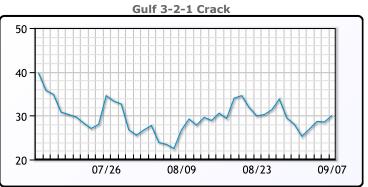

## **PRODUCTS**

|           | Last   | Week Ago | Month Ago |
|-----------|--------|----------|-----------|
| Gulf RBOB | 225.77 | 232.83   | 265.56    |
| Gulf ULSD | 353.85 | 362.74   | 315.09    |
| NYH RBOB  | 245.27 | 259.45   | 310.06    |
| NYH ULSD  | 361.6  | 370.62   | 321.92    |
| USGC 3%   | 65.88  | 75.38    | 82.13     |