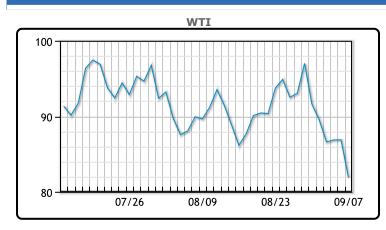

### **Market Commentary**

Oil prices sank today, with Brent settling below \$90 for the first time since the war in Ukraine. China's weak economic data and stringent zero-COVID policy added to demand concerns. Its crude oil imports in August fell 9.4% from a year earlier, customs data showed. More rate hikes are coming, with the ECB set to hike interest rates sharply on Thursday. Canada (expectedly) raised its rates to 14 year highs today and The Fed is expected to follow raise by another 50bps when it meets Sept 21. "Right now the market is basing its concerns about what will happen due to sharply higher energy prices in Europe, slowing demand in Europe, and interest rates rising," said Phil Flynn, an analyst at Price Futures Group. With the way this market is trading all eyes are on tomorrow's inventory report. WTI traded down \$4.94 or -5.7% to close at \$81.94. Brent traded down \$4.83 or -5.04% to close at \$87.79.

## **CRUDE**

|     | Last  | Week Ago | Month Ago |
|-----|-------|----------|-----------|
| ANS | 90.19 | 101.55   | 100.81    |
| BLS | 85.94 | 93.3     | 93.01     |
| LLS | 84.24 | 91.95    | 91.81     |
| Mid | 83.84 | 91.25    | 90.66     |
| WTI | 81.94 | 89.55    | 89.01     |