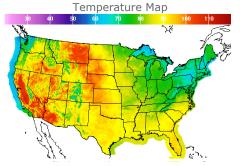

## **Weather Data**

| HIGH °F | LOW °F                           |
|---------|----------------------------------|
| 85      | 54                               |
| 84      | 57                               |
| 91      | 67                               |
| 96      | 73                               |
| 94      | 75                               |
| 89      | 73                               |
| 73      | 54                               |
| 99      | 59                               |
|         | 85<br>84<br>91<br>96<br>94<br>89 |