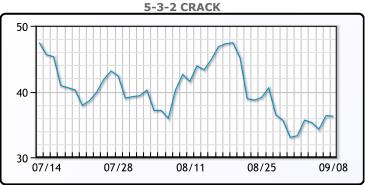

row's inventory report. WTI traded down \$4.94 or -5.7% to close at \$81.94. Brent traded down \$4.83 or -5.04% to close at \$87.79.

## **Crude & Product Markets**





## **CRUDE**

|     | Last  | Week Ago | Month Ago |
|-----|-------|----------|-----------|
| ANS | 90.19 | 101.55   | 100.81    |
| BLS | 85.94 | 93.3     | 93.01     |
| LLS | 84.24 | 91.95    | 91.81     |
| Mid | 83.84 | 91.25    | 90.66     |
| WTI | 81.94 | 89.55    | 89.01     |

## **PRODUCTS**

|           | Last   | Week Ago | Month Ago |
|-----------|--------|----------|-----------|
| Gulf RBOB | 225.77 | 232.83   | 265.56    |
| Gulf ULSD | 353.85 | 362.74   | 315.09    |
| NYH RBOB  | 245.27 | 259.45   | 310.06    |
| NYH ULSD  | 361.6  | 370.62   | 321.92    |
| USGC 3%   | 65.88  | 75.38    | 82.13     |









## NGLs

#### MB

|                  | Last   | Week Ago | Month Ago |
|------------------|--------|----------|-----------|
| Butane           | 110.75 | 104.5    | 102.75    |
| IsoButane        | 144.5  | 138.5    | 127.25    |
| Natural Gasoline | 151.5  | 161      | 171       |
| Propane          | 105.25 | 109.75   | 106.5     |

## **MB NON**

|                  | Last   | Week Ago | Month Ago |
|------------------|--------|----------|-----------|
| Butane           | 114.5  | 120.5    | 118.25    |
| IsoButane        | 144.5  | 138.5    | 127.25    |
| Natural Gasoline | 151.25 | 159.5    | 171       |
| Propane          | 105.5  | 110      | 107.63    |

#### CONWAY

|                  | Last   | Week Ago | Month Ago |
|------------------|--------|----------|-----------|
| Bu