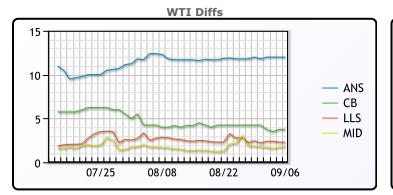

## CRUDE

|     | Last  | Week Ago | Month Ago |
|-----|-------|----------|-----------|
| ANS | 98.88 | 103.44   | 100.81    |
| BLS | 90.63 | 95.89    | 93.01     |
| LLS | 89.18 | 93.84    | 91.81     |
| Mid | 88.68 | 93.39    | 90.66     |
| WTI | 86.88 | 91.64    | 89.01     |