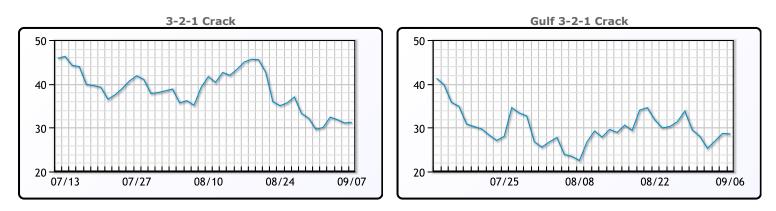

## **Crude & Product Markets**

### PRODUCTS

|           | Last   | Week Ago | Month Ago |
|-----------|--------|----------|-----------|
| Gulf RBOB | 238.34 | 241.53   | 265.56    |
| Gulf ULSD | 353.26 | 374.28   | 315.09    |
| NYH RBOB  | 256.09 | 269.94   | 310.06    |
| NYH ULSD  | 360.88 | 381.71   | 321.92    |
| USGC 3%   | 72.88  | 78.88    | 82.13     |