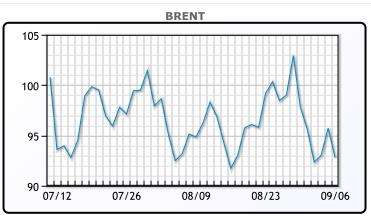

| Market Commentary                                                                                                                            |
|----------------------------------------------------------------------------------------------------------------------------------------------|
| Oil prices were lower today despite the announcement of OPEC+<br>production cuts. OPEC+ announced they will be cutting 100K/bpd from         |
| their October production cuts, but analysts have speculated this might                                                                       |
| not happen unless the parties agree to move forward on the Iran deal.                                                                        |
| The EU's foreign policy chief said he was less hopeful about a quick revival of the deal. "The OPEC+ news is now in the market and the focus |
| has temporarily shifted to economic and inflationary concerns amongst                                                                        |
| which the two relevant factors are the extended COVID lockdowns in                                                                           |
| China and Thursday's ECB rate decision," said Tamas Varga of oil broker                                                                      |
| PVM. On that note China has eased some of its recent Covid-19 curbs.                                                                         |
| WTI traded up \$.01 from Fridays close to settle at \$86.88. Brent traded                                                                    |
| down \$2.91 or -3% to close at \$92.83.                                                                                                      |