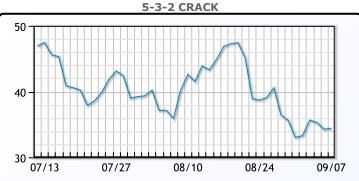

n \$2.91 or -3% to close at \$92.83.                                                                                                      |

## **Crude & Product Markets**



## CRUDE

|     | Last  | Week Ago | Month Ago |
|-----|-------|----------|-----------|
| ANS | 98.88 | 103.44   | 100.81    |
| BLS | 90.63 | 95.89    | 93.01     |
| LLS | 89.18 | 93.84    | 91.81     |
| Mid | 88.68 | 93.39    | 90.66     |
| WTI | 86.88 | 91.64    | 89.01     |





### PRODUCTS

|           | Last   | Week Ago | Month Ago |
|-----------|--------|----------|-----------|
| Gulf RBOB | 238.34 | 241.53   | 265.56    |
| Gulf ULSD | 353.26 | 374.28   | 315.09    |
| NYH RBOB  | 256.09 | 269.94   | 310.06    |
| NYH ULSD  | 360.88 | 381.71   | 321.92    |
| USGC 3%   | 72.88  | 78.88    | 82.13     |



# This report has been prepared by PFL Petroleum Limited personnel for your information only and the views expressed are intended to provide market commentary and are not recommendations. This report is not an offer to sell or a solicitation of any offer to buy any security. The information contained herein has been compiled by PFL from sources believed to be reliable, but no representation or warranty, express or implied, is made by PFL Petroleum Limited, its affiliates or any other person as to its accuracy, completeness or correctness. Copyright 2017 PFL Petroleum Limited. All Rights Reserved





#### MB Week Ago **Month Ago** Last Butane 109.25 105.5 102.75 138.5 139.5 127.25 IsoButane Natural Gasoline 159 163 171 106.5 Propane 108.75 111

**MB NON** 

|                  | Last   |