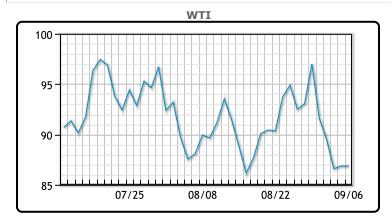

## CRUDE

|     | Last  | Week Ago | Month Ago |
|-----|-------|----------|-----------|
| ANS | 98.88 | 103.44   | 100.81    |
| BLS | 90.63 | 95.89    | 93.01     |
| LLS | 89.18 | 93.84    | 91.81     |
| Mid | 88.68 | 93.39    | 90.66     |
| WTI | 86.88 | 91.64    | 89.01     |