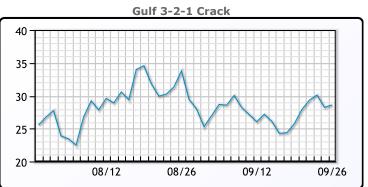

# **Crude & Product Markets**

## **PRODUCTS**

|           | Last   | Week Ago | Month Ago |
|-----------|--------|----------|-----------|
| Gulf RBOB | 234.38 | 242.41   | 256.74    |
| Gulf ULSD | 303.52 | 324.93   | 390.77    |
| NYH RBOB  | 240.17 | 247.16   | 285.88    |
| NYH ULSD  | 314.41 | 332.33   | 401.01    |
| USGC 3%   | 55.88  | 62.13    | 80.63     |