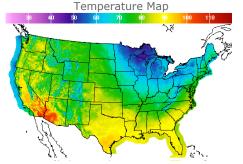

# **Weather Data**

| City         | HIGH °F | LOW °F |
|--------------|---------|--------|
| Calgary      | 76      | 50     |
| Conway       | 63      | 46     |
| Cushing      | 85      | 58     |
| Denver       | 80      | 59     |
| Houston      | 94      | 79     |
| Mont Belvieu | 91      | 75     |
| Sarnia       | 57      | 48     |
| Williston    | 75      | 52     |