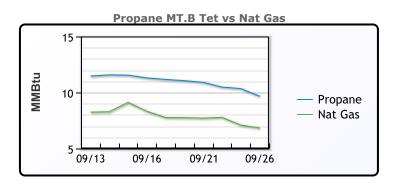

#### **NGLs**

#### MB

|                  | Lock   | Mook Ago | Month Ago |
|------------------|--------|----------|-----------|
|                  | Last   | Week Ago | Month Ago |
| Butane           | 91.75  | 107.13   | 105.5     |
| IsoButane        | 129.75 | 139.63   | 141       |
| Natural Gasoline | 147.75 | 160.25   | 170.75    |
| Propane          | 85.88  | 101.25   | 111.5     |

#### **MB NON**

|                  | Last   | Week Ago | Month Ago |
|------------------|--------|----------|-----------|
| Butane           | 94.75  | 107.63   | 122       |
| IsoButane        | 129.75 | 139.63   | 141       |
| Natural Gasoline | 147    | 160      | 170.5     |
| Propane          | 87.75  | 101.5    | 111.75    |

#### **CONWAY**

|                  | Last  | Week Ago | Month Ago |
|------------------|-------|----------|-----------|
| Butane           | 91.5  | 104.5    | 121.25    |
| IsoButane        | 136.5 | 146      | 160       |
| Natural Gasoline | 149   | 165.75   | 179.5     |
| Propane          | 87.25 | 102.25   | 110.88    |