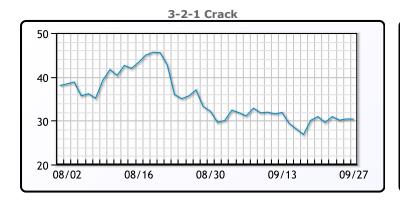

# **Crude & Product Markets**

## **PRODUCTS**

|           | Last   | Week Ago | Month Ago |
|-----------|--------|----------|-----------|
| Gulf RBOB | 234.38 | 242.41   | 256.74    |
| Gulf ULSD | 303.52 | 324.93   | 390.77    |
| NYH RBOB  | 240.17 | 247.16   | 285.88    |
| NYH ULSD  | 314.41 | 332.33   | 401.01    |
| USGC 3%   | 55.88  | 62.13    | 80.63     |