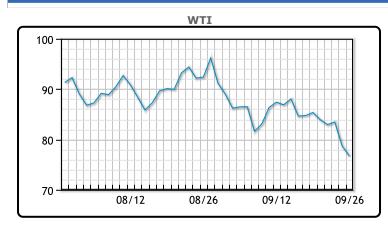

# Market Commentary Oil prices fell \$2 per barrel on Monday, settling at nine-month lows primarily due to a strong U.S. dollar. U.S. West Texas Intermediate (WTI) crude for November delivery dropped by \$2.06 per barrel (-2.3%) to settle at \$76.71 per barrel its lowest since January 6th. Meanwhile Brent crude futures for November settled down \$2.09 per barrel (-2.4%) to US\$84.06 per barrel. On the supply side ahead of Hurricane Ian expected to make landfall somewhere in Florida some produces in the Gulf are evacuating and shutting in platforms in the Gulf including BP and Chevron as a preemptive safety measure.

## **CRUDE**

|     | Last  | Week Ago | Month Ago |
|-----|-------|----------|-----------|
| ANS | 84.01 | 92.98    | 104.86    |
| BLS | 81.36 | 90.38    | 97.31     |
| LLS | 79.26 | 88.23    | 95.31     |
| Mid | 78.71 | 88.33    | 94.96     |
| WTI | 76.71 | 85.73    | 93.06     |