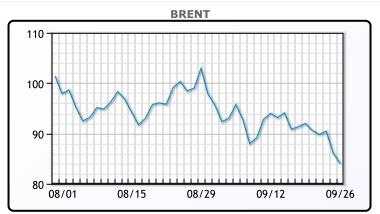

# Market Commentary Oil prices fell \$2 per barrel on Monday, settling at nine-month lows primarily due to a strong U.S. dollar. U.S. West Texas Intermediate (WTI) crude for November delivery dropped by \$2.06 per barrel (-2.3%) to settle at \$76.71 per barrel its lowest since January 6th. Meanwhile Brent crude futures for November settled down \$2.09 per barrel (-2.4%) to US\$84.06 per barrel. On the supply side ahead of Hurricane Ian expected to make landfall somewhere in Florida some produces in the Gulf are evacuating and shutting in platforms in the Gulf including BP and Chevron as a preemptive safety measure.

## **CRUDE**

|     | Last  | Week Ago | Month Ago |
|-----|-------|----------|-----------|
| ANS | 84.01 | 92.98    | 104.86    |
| BLS | 81.36 | 90.38    | 97.31     |
| LLS | 79.26 | 88.23    | 95.31     |
| Mid | 78.71 | 88.33    | 94.96     |
| WTI | 76.71 | 85.73    | 93.06     |