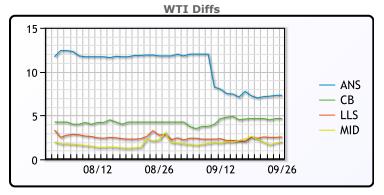

## **CRUDE**

|     | Last  | Week Ago | Month Ago |
|-----|-------|----------|-----------|
| ANS | 84.01 | 92.98    | 104.86    |
| BLS | 81.36 | 90.38    | 97.31     |
| LLS | 79.26 | 88.23    | 95.31     |
| Mid | 78.71 | 88.33    | 94.96     |
| WTI | 76.71 | 85.73    | 93.06     |