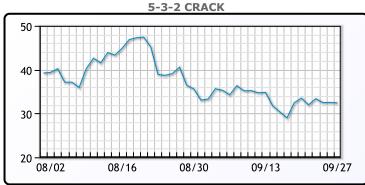

me produces in the Gulf are evacuating and shutting in platforms in the Gulf including BP and Chevron as a preemptive safety measure.

# **Crude & Product Markets**





## **CRUDE**

|     | Last  | Week Ago | Month Ago |
|-----|-------|----------|-----------|
| ANS | 84.01 | 92.98    | 104.86    |
| BLS | 81.36 | 90.38    | 97.31     |
| LLS | 79.26 | 88.23    | 95.31     |
| Mid | 78.71 | 88.33    | 94.96     |
| WTI | 76.71 | 85.73    | 93.06     |

## **PRODUCTS**

|           | Last   | Week Ago | Month Ago |
|-----------|--------|----------|-----------|
| Gulf RBOB | 234.38 | 242.41   | 256.74    |
| Gulf ULSD | 303.52 | 324.93   | 390.77    |
| NYH RBOB  | 240.17 | 247.16   | 285.88    |
| NYH ULSD  | 314.41 | 332.33   | 401.01    |
| USGC 3%   | 55.88  | 62.13    | 80.63     |









#### **NGLs**

#### MB

|                  | Lock   | Mook Ago | Month Ago |
|------------------|--------|----------|-----------|
|                  | Last   | Week Ago | Month Ago |
| Butane           | 91.75  | 107.13   | 105.5     |
| IsoButane        | 129.75 | 139.63   | 141       |
| Natural Gasoline | 147.75 | 160.25   | 170.75    |
| Propane          | 85.88  | 101.25   | 111.5     |

#### **MB NON**

|                  | Last   | Week Ago | Month Ago |
|------------------|--------|----------|-----------|
| Butane           | 94.75  | 107.63   | 122       |
| IsoButane        | 129.75 | 139.63   | 141       |
| Natural Gasoline | 147    | 160      | 170.5     |
| Propane          | 87.75  | 101.5    | 111.75    |

#### **CONWAY**

|                  | Last  | Week Ago | Month