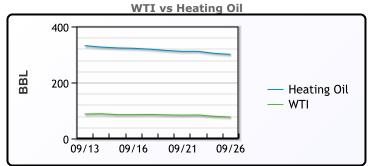

## **CRUDE**

|     | Last  | Week Ago | Month Ago |
|-----|-------|----------|-----------|
| ANS | 84.01 | 92.98    | 104.86    |
| BLS | 81.36 | 90.38    | 97.31     |
| LLS | 79.26 | 88.23    | 95.31     |
| Mid | 78.71 | 88.33    | 94.96     |
| WTI | 76.71 | 85.73    | 93.06     |

## **PRODUCTS**

|           | Last   | Week Ago | Month Ago |
|-----------|--------|----------|-----------|
| Gulf RBOB | 234.38 | 242.41   | 256.74    |
| Gulf ULSD | 303.52 | 324.93   | 390.77    |
| NYH RBOB  | 240.17 | 247.16   | 285.88    |
| NYH ULSD  | 314.41 | 332.33   | 401.01    |
| USGC 3%   | 55.88  | 62.13    | 80.63     |