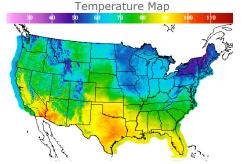

# **Weather Data**

| City         | HIGH °F | LOW °F |
|--------------|---------|--------|
| Calgary      | 68      | 46     |
| Conway       | 67      | 47     |
| Cushing      | 95      | 56     |
| Denver       | 81      | 58     |
| Houston      | 97      | 80     |
| Mont Belvieu | 92      | 76     |
| Sarnia       | 62      | 45     |
| Williston    | 64      | 49     |