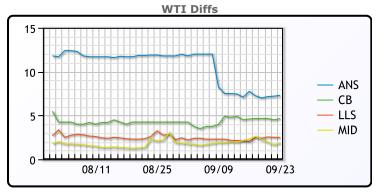

## **CRUDE**

|     | Last  | Week Ago | Month Ago |
|-----|-------|----------|-----------|
| ANS | 86.54 | 92.86    | 106.29    |
| BLS | 83.89 | 89.71    | 98.64     |
| LLS | 81.74 | 87.11    | 97.64     |
| Mid | 81.09 | 87.41    | 96.49     |
| WTI | 79.24 | 85.11    | 94.39     |