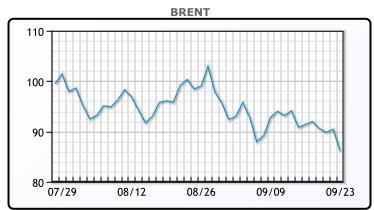

Market Commentary

Oil prices plunged today, down to 8 month lows as the USD traded to the highest level in more than 20 years. Worries are mounting that rising interest rates will tip major economies into a recession and hurt oil demand. This is the fourth week in a row that both benchmarks have declined and are at their lowest levels since January. The Fed hikes rates this week by 75bps, and indicating more rates hike would be coming for longer. "Oil tanks as global growth concerns hit panic mode given a chorus of central bank commitments to fight inflation. It seems central banks are poised to remain aggressive with rate hikes and that will weaken both economic activity and the short-term crude demand outlook," aid Edward Moya from OANDA. Gas markets were also down today surprisingly despite further escalations by Russia against Ukraine. WTI traded down \$4.75 or -5.7% to close at \$78.74. Brent traded down \$4.31 or -4.8% to close at \$86.15.