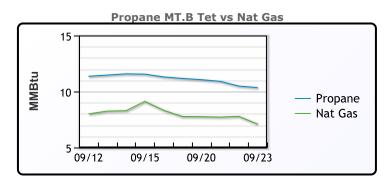

#### MB

|                  | Last   | Week Ago | Month Ago |
|------------------|--------|----------|-----------|
| Butane           | 92.38  | 107.88   | 108.5     |
| IsoButane        | 127.88 | 137.69   | 165       |
| Natural Gasoline | 151.75 | 159      | 176       |
| Propane          | 88.5   | 102.25   | 112.38    |

#### **MB NON**

|                  | Last   | Week Ago | Month Ago |
|------------------|--------|----------|-----------|
| Butane           | 95.88  | 108.88   | 125       |
| IsoButane        | 127.88 | 137.69   | 165       |
| Natural Gasoline | 151.25 | 159      | 176       |
| Propane          | 88.75  | 102.5    | 112.63    |

#### **CONWAY**

|                  | Last  | Week Ago | Month Ago |
|------------------|-------|----------|-----------|
| Butane           | 95.63 | 104.75   | 122.25    |
| IsoButane        | 136.5 | 145.5    | 180       |
| Natural Gasoline | 158   | 162.5    | 178       |
| Propane          | 89.75 | 103      | 111.63    |