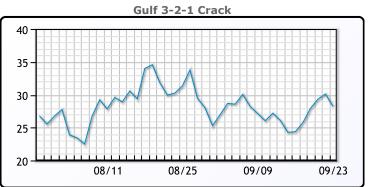

## **PRODUCTS**

|           | Last   | Week Ago | Month Ago |
|-----------|--------|----------|-----------|
| Gulf RBOB | 233.94 | 238.19   | 261.8     |
| Gulf ULSD | 313.88 | 310.63   | 377.57    |
| NYH RBOB  | 239.93 | 241.82   | 295.05    |
| NYH ULSD  | 325.46 | 317.63   | 384.32    |
| USGC 3%   | 57.88  | 63.38    | 80.88     |