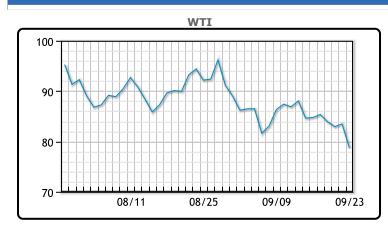

Market Commentary

Oil prices plunged today, down to 8 month lows as the USD traded to the highest level in more than 20 years. Worries are mounting that rising interest rates will tip major economies into a recession and hurt oil demand. This is the fourth week in a row that both benchmarks have declined and are at their lowest levels since January. The Fed hikes rates this week by 75bps, and indicating more rates hike would be coming for longer. "Oil tanks as global growth concerns hit panic mode given a chorus of central bank commitments to fight inflation. It seems central banks are poised to remain aggressive with rate hikes and that will weaken both economic activity and the short-term crude demand outlook," aid Edward Moya from OANDA. Gas markets were also down today surprisingly despite further escalations by Russia against Ukraine. WTI traded down \$4.75 or -5.7% to close at \$78.74. Brent traded down \$4.31 or -4.8% to close at \$86.15.

## **CRUDE**

|     | Last  | Week Ago | Month Ago |
|-----|-------|----------|-----------|
| ANS | 86.54 | 92.86    | 106.29    |
| BLS | 83.89 | 89.71    | 98.64     |
| LLS | 81.74 | 87.11    | 97.64     |
| Mid | 81.09 | 87.41    | 96.49     |
| WTI | 79.24 | 85.11    | 94.39     |