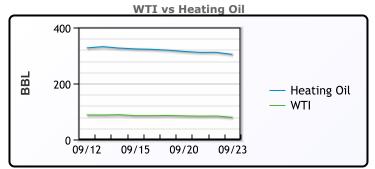

## **CRUDE**

|     | Last  | Week Ago | Month Ago |
|-----|-------|----------|-----------|
| ANS | 86.54 | 92.86    | 106.29    |
| BLS | 83.89 | 89.71    | 98.64     |
| LLS | 81.74 | 87.11    | 97.64     |
| Mid | 81.09 | 87.41    | 96.49     |
| WTI | 79.24 | 85.11    | 94.39     |

## **PRODUCTS**

|           | Last   | Week Ago | Month Ago |
|-----------|--------|----------|-----------|
| Gulf RBOB | 233.94 | 238.19   | 261.8     |
| Gulf ULSD | 313.88 | 310.63   | 377.57    |
| NYH RBOB  | 239.93 | 241.82   | 295.05    |
| NYH ULSD  | 325.46 | 317.63   | 384.32    |
| USGC 3%   | 57.88  | 63.38    | 80.88     |