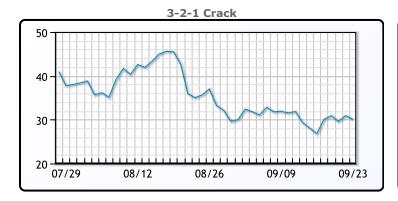

## **CRUDE**

|     | Last  | Week Ago | Month Ago |
|-----|-------|----------|-----------|
| ANS | 86.54 | 92.86    | 106.29    |
| BLS | 83.89 | 89.71    | 98.64     |
| LLS | 81.74 | 87.11    | 97.64     |
| Mid | 81.09 | 87.41    | 96.49     |
| WTI | 79.24 | 85.11    | 94.39     |

## **PRODUCTS**

|           | Last   | Week Ago | Month Ago |
|-----------|--------|----------|-----------|
| Gulf RBOB | 233.94 | 238.19   | 261.8     |
| Gulf ULSD | 313.88 | 310.63   | 377.57    |
| NYH RBOB  | 239.93 | 241.82   | 295.05    |
| NYH ULSD  | 325.46 | 317.63   | 384.32    |
| USGC 3%   | 57.88  | 63.38    | 80.88     |