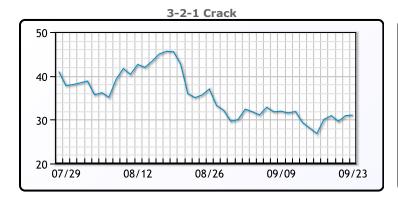

## **PRODUCTS**

|           | Last   | Week Ago | Month Ago |
|-----------|--------|----------|-----------|
| Gulf RBOB | 245.91 | 238.12   | 256.12    |
| Gulf ULSD | 333.02 | 313.27   | 371.37    |
| NYH RBOB  | 253.32 | 244.12   | 292.62    |
| NYH ULSD  | 342.77 | 320.87   | 378       |
| USGC 3%   | 61.63  | 63.13    | 78.13     |