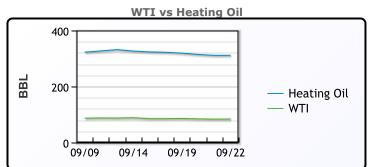

## **CRUDE**

|     | Last  | Week Ago | Month Ago |
|-----|-------|----------|-----------|
| ANS | 91.14 | 92.2     | 102.13    |
| BLS | 88.44 | 89.6     | 94.48     |
| LLS | 86.44 | 87.2     | 92.83     |
| Mid | 85.59 | 87.25    | 92.53     |
| WTI | 83.94 | 85.1     | 90.23     |

## **PRODUCTS**

|           | Last   | Week Ago | Month Ago |
|-----------|--------|----------|-----------|
| Gulf RBOB | 245.91 | 238.12   | 256.12    |
| Gulf ULSD | 333.02 | 313.27   | 371.37    |
| NYH RBOB  | 253.32 | 244.12   | 292.62    |
| NYH ULSD  | 342.77 | 320.87   | 378       |
| USGC 3%   | 61.63  | 63.13    | 78.13     |