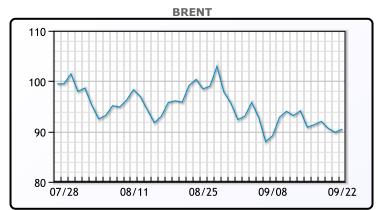

# **Market Commentary**

Oil prices were higher today but paired some gains later in the day. Crude demand in China is rebounding after being hurt by strict Covid restrictions over the last few months. There are also more concerns of Russian supply as tensions between Russia and Ukraine continue to escalate. Russia is pushing ahead with its biggest conscription since WW2 in what it calls a "partial mobilization" but some people within the country have called a full mobilization. Putin's bellicose rhetoric is what's propping up this market," said John Kilduff, partner at Again Capital LLC in New York. Germany agreed to nationalize natural gas company Uniper while the British government said it would cap wholesale electricity and gas costs for businesses. WTI traded up \$.55 or .7% to close at \$83.49. Brent traded up \$.63 or .7% to close at \$90.46.

## **CRUDE**

|     | Last  | Week Ago | Month Ago |
|-----|-------|----------|-----------|
| ANS | 91.14 | 92.2     | 102.13    |
| BLS | 88.44 | 89.6     | 94.48     |
| LLS | 86.44 | 87.2     | 92.83     |
| Mid | 85.59 | 87.25    | 92.53     |
| WTI | 83.94 | 85.1     | 90.23     |