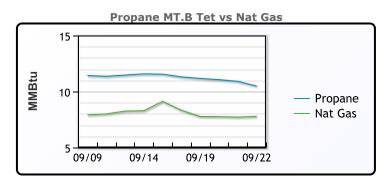

#### MB

|                  | Last   | Week Ago | Month Ago |
|------------------|--------|----------|-----------|
| Butane           | 99.5   | 109.75   | 112.5     |
| IsoButane        | 135.5  | 139.13   | 160.75    |
| Natural Gasoline | 159.75 | 157.5    | 171.5     |
| Propane          | 94.75  | 103.5    | 110.38    |

#### **MB NON**

|                  | Last   | Week Ago | Month Ago |
|------------------|--------|----------|-----------|
| Butane           | 103.5  | 109.25   | 122.75    |
| IsoButane        | 135.5  | 139.13   | 160.75    |
| Natural Gasoline | 159.25 | 157.5    | 171.5     |
| Propane          | 95     | 103.75   | 110.63    |

#### **CONWAY**

|            |         | Last | Week Ago | Month Ago |
|------------|---------|------|----------|-----------|
| Butar      | ne      | 103  | 106.13   | 120       |
| IsoButa    | ane     | 145  | 144.75   | 164       |
| Natural Ga | asoline | 163  | 163      | 170       |
| Propa      | ne      | 96   | 104.25   | 109.5     |

#### **EDMONTON**

|         | Last | Week Ago | Month Ago |
|---------|------|----------|-----------|
| Propane | 84   | 91.75    | 93.5      |

#### **SARNIA**

|         | Last  | Week Ago | Month Ago |
|---------|-------|----------|-----------|
| Propane | 126.5 | 130.25   | 131.25    |