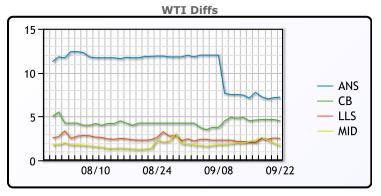

## **CRUDE**

|     | Last  | Week Ago | Month Ago |
|-----|-------|----------|-----------|
| ANS | 91.14 | 92.2     | 102.13    |
| BLS | 88.44 | 89.6     | 94.48     |
| LLS | 86.44 | 87.2     | 92.83     |
| Mid | 85.59 | 87.25    | 92.53     |
| WTI | 83.94 | 85.1     | 90.23     |