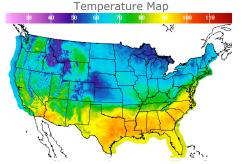

# **Weather Data**

| City         | HIGH °F | LOW °F |
|--------------|---------|--------|
| Calgary      | 62      | 42     |
| Conway       | 59      | 39     |
| Cushing      | 77      | 59     |
| Denver       | 66      | 52     |
| Houston      | 97      | 78     |
| Mont Belvieu | 94      | 75     |
| Sarnia       | 62      | 51     |
| Williston    | 64      | 41     |