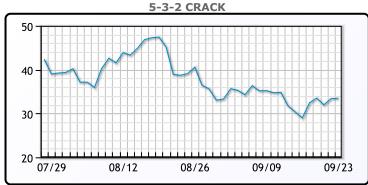

icity and gas costs for businesses. WTI traded up \$.55 or .7% to close at \$83.49. Brent traded up \$.63 or .7% to close at \$90.46.

# **Crude & Product Markets**





## **CRUDE**

|     | Last  | Week Ago | Month Ago |
|-----|-------|----------|-----------|
| ANS | 91.14 | 92.2     | 102.13    |
| BLS | 88.44 | 89.6     | 94.48     |
| LLS | 86.44 | 87.2     | 92.83     |
| Mid | 85.59 | 87.25    | 92.53     |
| WTI | 83.94 | 85.1     | 90.23     |

## **PRODUCTS**

|           | Last   | Week Ago | Month Ago |
|-----------|--------|----------|-----------|
| Gulf RBOB | 245.91 | 238.12   | 256.12    |
| Gulf ULSD | 333.02 | 313.27   | 371.37    |
| NYH RBOB  | 253.32 | 244.12   | 292.62    |
| NYH ULSD  | 342.77 | 320.87   | 378       |
| USGC 3%   | 61.63  | 63.13    | 78.13     |









#### NGLs

#### MB

|                  | Last   | Week Ago | Month Ago |
|------------------|--------|----------|-----------|
| Butane           | 99.5   | 109.75   | 112.5     |
| IsoButane        | 135.5  | 139.13   | 160.75    |
| Natural Gasoline | 159.75 | 157.5    | 171.5     |
| Propane          | 94.75  | 103.5    | 110.38    |

#### **MB NON**

|                  | Last   | Week Ago | Month Ago |
|------------------|--------|----------|-----------|
| Butane           | 103.5  | 109.25   | 122.75    |
| IsoButane        | 135.5  | 139.13   | 160.75    |
| Natural Gasoline | 159.25 | 157.5    | 171.5     |
| Propane          | 95     | 103.75   | 110.63    |

#### **CONWAY**

|            |         | Last | Week Ago | Month Ago |
|------------|---------|------|----------|-----