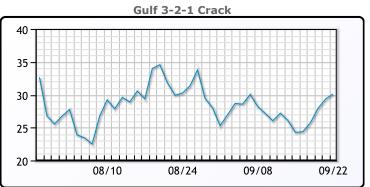

## **PRODUCTS**

|           | Last   | Week Ago | Month Ago |
|-----------|--------|----------|-----------|
| Gulf RBOB | 245.91 | 238.12   | 256.12    |
| Gulf ULSD | 333.02 | 313.27   | 371.37    |
| NYH RBOB  | 253.32 | 244.12   | 292.62    |
| NYH ULSD  | 342.77 | 320.87   | 378       |
| USGC 3%   | 61.63  | 63.13    | 78.13     |