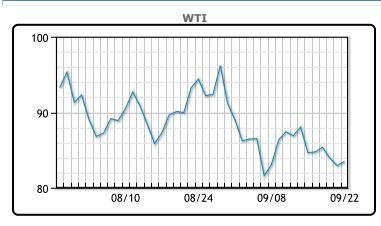

# **Market Commentary**

Oil prices were higher today but paired some gains later in the day. Crude demand in China is rebounding after being hurt by strict Covid restrictions over the last few months. There are also more concerns of Russian supply as tensions between Russia and Ukraine continue to escalate. Russia is pushing ahead with its biggest conscription since WW2 in what it calls a "partial mobilization" but some people within the country have called a full mobilization. Putin's bellicose rhetoric is what's propping up this market," said John Kilduff, partner at Again Capital LLC in New York. Germany agreed to nationalize natural gas company Uniper while the British government said it would cap wholesale electricity and gas costs for businesses. WTI traded up \$.55 or .7% to close at \$83.49. Brent traded up \$.63 or .7% to close at \$90.46.

## **CRUDE**

|     | Last  | Week Ago | Month Ago |
|-----|-------|----------|-----------|
| ANS | 91.14 | 92.2     | 102.13    |
| BLS | 88.44 | 89.6     | 94.48     |
| LLS | 86.44 | 87.2     | 92.83     |
| Mid | 85.59 | 87.25    | 92.53     |
| WTI | 83.94 | 85.1     | 90.23     |