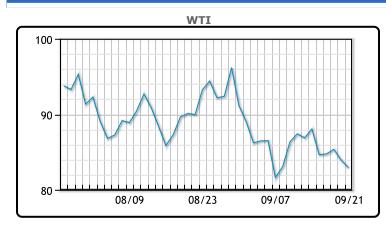

Market Commentary

Oil prices fell today in a volatile session as the Federal Reserve hiked interest rates by another 75bps. Trade was volatile today as prices had initially moved higher with news of Russian troop movements but then traded lower after today's EIA report was released. Crude inventories increased by 1.1MM/bbls, vs a forecasted rise of roughly 500K/bbls. Gasoline demand fell to its lowest level since February according to the EIA, averaging 8.5MM/bpd over the last four weeks. "The stand-out data point is the continuing weakness in gasoline demand. It's really what's been haunting this market," said John Kilduff, partner at Again Capital LLC in New York. WTI traded down \$1.00 or -1.2% to close at \$82.94. Brent traded down \$.79 or -.9% to close at \$89.83.

## **CRUDE**

|     | Last  | Week Ago | Month Ago |
|-----|-------|----------|-----------|
| ANS | 90.59 | 95.93    | 102.62    |
| BLS | 88.09 | 93.38    | 95.02     |
| LLS | 85.99 | 90.63    | 93.12     |
| Mid | 85.39 | 90.43    | 92.12     |
| WTI | 83.44 | 88.48    | 90.77     |