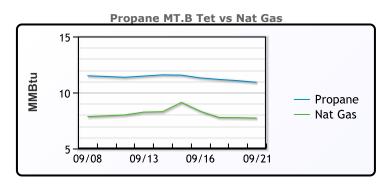

## MB

|                  | Last   | Week Ago | Month Ago |
|------------------|--------|----------|-----------|
| Butane           | 101    | 111      | 113.75    |
| IsoButane        | 138    | 143.5    | 153.75    |
| Natural Gasoline | 157.63 | 163.75   | 173.5     |
| Propane          | 96     | 105.75   | 110.5     |

# **MB NON**

|                  | Last   | Week Ago | Month Ago |
|------------------|--------|----------|-----------|
| Butane           | 105    | 111.5    | 123.75    |
| IsoButane        | 138    | 143.5    | 153.75    |
| Natural Gasoline | 157.13 | 163.5    | 173.75    |
| Propane          | 96.25  | 106      | 110.63    |