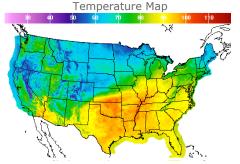

# **Weather Data**

| City         | HIGH °F | LOW °F |
|--------------|---------|--------|
| Calgary      | 62      | 37     |
| Conway       | 55      | 48     |
| Cushing      | 100     | 72     |
| Denver       | 73      | 53     |
| Houston      | 94      | 78     |
| Mont Belvieu | 91      | 74     |
| Sarnia       | 87      | 62     |
| Williston    | 61      | 43     |
|              |         |        |