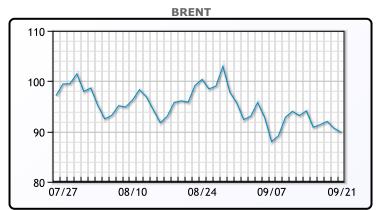

Market Commentary

Oil prices fell today in a volatile session as the Federal Reserve hiked interest rates by another 75bps. Trade was volatile today as prices had initially moved higher with news of Russian troop movements but then traded lower after today's EIA report was released. Crude inventories increased by 1.1MM/bbls, vs a forecasted rise of roughly 500K/bbls. Gasoline demand fell to its lowest level since February according to the EIA, averaging 8.5MM/bpd over the last four weeks. "The stand-out data point is the continuing weakness in gasoline demand. It's really what's been haunting this market," said John Kilduff, partner at Again Capital LLC in New York. WTI traded down \$1.00 or -1.2% to close at \$82.94. Brent traded down \$.79 or -.9% to close at \$89.83.

## **CRUDE**

|     | Last  | Week Ago | Month Ago |
|-----|-------|----------|-----------|
| ANS | 90.59 | 95.93    | 102.62    |
| BLS | 88.09 | 93.38    | 95.02     |
| LLS | 85.99 | 90.63    | 93.12     |
| Mid | 85.39 | 90.43    | 92.12     |
| WTI | 83.44 | 88.48    | 90.77     |