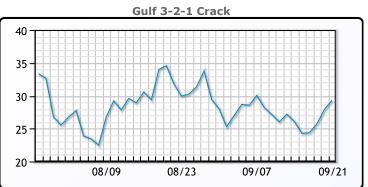

## **PRODUCTS**

|           | Last   | Week Ago | Month Ago |
|-----------|--------|----------|-----------|
| Gulf RBOB | 245.65 | 248.7    | 267.12    |
| Gulf ULSD | 326.38 | 330.76   | 363.9     |
| NYH RBOB  | 249.15 | 254.45   | 311.5     |
| NYH ULSD  | 334.51 | 339.64   | 370.05    |
| USGC 3%   | 60.63  | 67.13    | 78.13     |