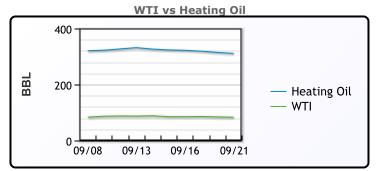

## **CRUDE**

|     | Last  | Week Ago | Month Ago |
|-----|-------|----------|-----------|
| ANS | 90.59 | 95.93    | 102.62    |
| BLS | 88.09 | 93.38    | 95.02     |
| LLS | 85.99 | 90.63    | 93.12     |
| Mid | 85.39 | 90.43    | 92.12     |
| WTI | 83.44 | 88.48    | 90.77     |

## **PRODUCTS**

|           | Last   | Week Ago | Month Ago |
|-----------|--------|----------|-----------|
| Gulf RBOB | 245.65 | 248.7    | 267.12    |
| Gulf ULSD | 326.38 | 330.76   | 363.9     |
| NYH RBOB  | 249.15 | 254.45   | 311.5     |
| NYH ULSD  | 334.51 | 339.64   | 370.05    |
| USGC 3%   | 60.63  | 67.13    | 78.13     |