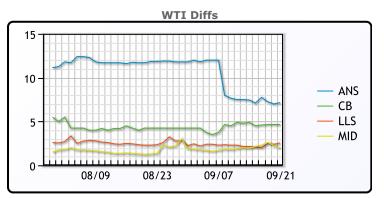

## **CRUDE**

|     | Last  | Week Ago | Month Ago |
|-----|-------|----------|-----------|
| ANS | 90.59 | 95.93    | 102.62    |
| BLS | 88.09 | 93.38    | 95.02     |
| LLS | 85.99 | 90.63    | 93.12     |
| Mid | 85.39 | 90.43    | 92.12     |
| WTI | 83.44 | 88.48    | 90.77     |