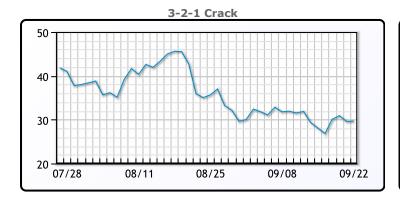

## **PRODUCTS**

|           | Last   | Week Ago | Month Ago |
|-----------|--------|----------|-----------|
| Gulf RBOB | 245.65 | 248.7    | 267.12    |
| Gulf ULSD | 326.38 | 330.76   | 363.9     |
| NYH RBOB  | 249.15 | 254.45   | 311.5     |
| NYH ULSD  | 334.51 | 339.64   | 370.05    |
| USGC 3%   | 60.63  | 67.13    | 78.13     |