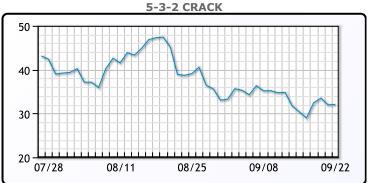

in Capital LLC in New York. WTI traded down \$1.00 or -1.2% to close at \$82.94. Brent traded down \$.79 or -.9% to close at \$89.83.

# **Crude & Product Markets**





## **CRUDE**

|     | Last  | Week Ago | Month Ago |
|-----|-------|----------|-----------|
| ANS | 90.59 | 95.93    | 102.62    |
| BLS | 88.09 | 93.38    | 95.02     |
| LLS | 85.99 | 90.63    | 93.12     |
| Mid | 85.39 | 90.43    | 92.12     |
| WTI | 83.44 | 88.48    | 90.77     |

## **PRODUCTS**

|           | Last   | Week Ago | Month Ago |
|-----------|--------|----------|-----------|
| Gulf RBOB | 245.65 | 248.7    | 267.12    |
| Gulf ULSD | 326.38 | 330.76   | 363.9     |
| NYH RBOB  | 249.15 | 254.45   | 311.5     |
| NYH ULSD  | 334.51 | 339.64   | 370.05    |
| USGC 3%   | 60.63  | 67.13    | 78.13     |









## NGLs

## MB

|                  | Last   | Week Ago | Month Ago |
|------------------|--------|----------|-----------|
| Butane           | 101    | 111      | 113.75    |
| IsoButane        | 138    | 143.5    | 153.75    |
| Natural Gasoline | 157.63 | 163.75   | 173.5     |
| Propane          | 96     | 105.75   | 110.5     |

# **MB NON**

|                  | Last   | Week Ago | Month Ago |
|------------------|--------|----------|-----------|
| Butane           | 105    | 111.5    | 123.75    |
| IsoButane        | 138    | 143.5    | 153.75    |
| Natural Gasoline | 157.13 | 163.5    | 173.75    |
| Propane          | 96.25  | 106      | 110.63    |

#### **CONWAY**

|                  | Last   | Week Ago | Month Ago |
|------------------|--------|----------|-----------|
| B