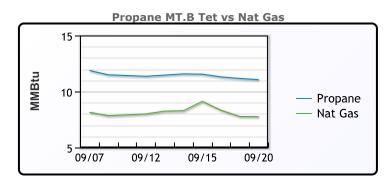

#### NGLs

#### MB

|                  | Last   | Week Ago | Month Ago |
|------------------|--------|----------|-----------|
| Butane           | 106.38 | 110      | 113.75    |
| IsoButane        | 139.38 | 142.5    | 153.75    |
| Natural Gasoline | 159.75 | 160.75   | 173.5     |
| Propane          | 99.88  | 106      | 110.5     |