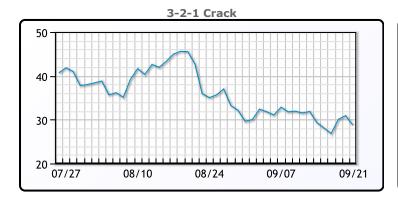

s in percentage terms since the beginning of the COVID. Expect some volatility in the markets again tomorrow. Have a great evening!

# **Crude & Product Markets**





## **CRUDE**

|     | Last  | Week Ago | Month Ago |
|-----|-------|----------|-----------|
| ANS | 91.45 | 94.81    | 102.62    |
| BLS | 89.1  | 92.11    | 95.02     |
| LLS | 86.85 | 89.46    | 93.12     |
| Mid | 86.75 | 89.31    | 92.12     |
| WTI | 84.45 | 87.31    | 90.77     |

## **PRODUCTS**

|           | Last   | Week Ago | Month Ago |
|-----------|--------|----------|-----------|
| Gulf RBOB | 241.91 | 242.29   | 267.12    |
| Gulf ULSD | 330.6  | 348.13   | 363.9     |
| NYH RBOB  | 245.16 | 248.91   | 311.5     |
| NYH ULSD  | 338.85 | 357.76   | 370.05    |
| USGC 3%   | 60.38  | 67.38    | 78.13     |









#### NGLs

#### MB

|                  | Last   | Week Ago | Month Ago |
|------------------|--------|----------|-----------|
| Butane           | 106.38 | 110      | 113.75    |
| IsoButane        | 139.38 | 142.5    | 153.75    |
| Natural Gasoline | 159.75 | 160.75   | 173.5     |
| Propane          | 99.88  | 106      | 110.5     |

# **MB NON**

|                  | Last   | Week Ago | Month Ago |
|------------------|--------|----------|-----------|
| Butane           | 107.38 | 110.5    | 123.75    |
| IsoButane        | 139.38 | 142.5    | 153.75    |
| Natural Gasoline | 159.5  | 160.5    | 173.75    |
| Propane          | 100.13 | 106.25   | 110.63    |

#### **CONWAY**

|                  | Last   | Week Ago | Month Ago |
|------------------|--------|----------|-----------|
|