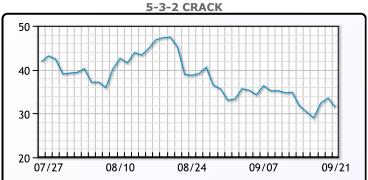

ops in percentage terms since the beginning of the COVID. Expect some volatility in the markets again tomorrow. Have a great evening!

# **Crude & Product Markets**





## **CRUDE**

|     | Last  | Week Ago | Month Ago |
|-----|-------|----------|-----------|
| ANS | 91.45 | 94.81    | 102.62    |
| BLS | 89.1  | 92.11    | 95.02     |
| LLS | 86.85 | 89.46    | 93.12     |
| Mid | 86.75 | 89.31    | 92.12     |
| WTI | 84.45 | 87.31    | 90.77     |

## **PRODUCTS**

|           | Last   | Week Ago | Month Ago |
|-----------|--------|----------|-----------|
| Gulf RBOB | 241.91 | 242.29   | 267.12    |
| Gulf ULSD | 330.6  | 348.13   | 363.9     |
| NYH RBOB  | 245.16 | 248.91   | 311.5     |
| NYH ULSD  | 338.85 | 357.76   | 370.05    |
| USGC 3%   | 60.38  | 67.38    | 78.13     |









#### NGLs

#### MB

|                  | Last   | Week Ago | Month Ago |
|------------------|--------|----------|-----------|
| Butane           | 106.38 | 110      | 113.75    |
| IsoButane        | 139.38 | 142.5    | 153.75    |
| Natural Gasoline | 159.75 | 160.75   | 173.5     |
| Propane          | 99.88  | 106      | 110.5     |

# **MB NON**

|                  | Last   | Week Ago | Month Ago |
|------------------|--------|----------|-----------|
| Butane           | 107.38 | 110.5    | 123.75    |
| IsoButane        | 139.38 | 142.5    | 153.75    |
| Natural Gasoline | 159.5  | 160.5    | 173.75    |
| Propane          | 100.13 | 106.25   | 110.63    |

#### **CONWAY**

|                  | Last   | Week Ago | Month Ago |
|------------------|--------|----------|-----------|