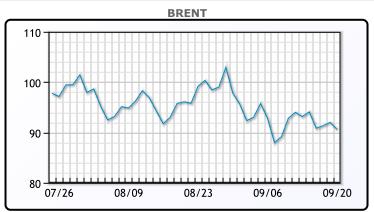

WTI closed below \$85 dollars per barrel closing at \$84.45 per barrel, down -\$1.28 per barrel on the day of its expiration (October Delivery). The more active November contract settled down -\$1.42 per barrel to settle at \$83.94 per barrel. Brent crude futures settled down -\$1.38 per barrel, (-1.5%), to settle at US\$90.62 per barrel.