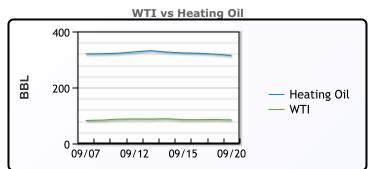

## **CRUDE**

|     | Last  | Week Ago | Month Ago |
|-----|-------|----------|-----------|
| ANS | 91.45 | 94.81    | 102.62    |
| BLS | 89.1  | 92.11    | 95.02     |
| LLS | 86.85 | 89.46    | 93.12     |
| Mid | 86.75 | 89.31    | 92.12     |
| WTI | 84.45 | 87.31    | 90.77     |

## **PRODUCTS**

|           | Last   | Week Ago | Month Ago |
|-----------|--------|----------|-----------|
| Gulf RBOB | 241.91 | 242.29   | 267.12    |
| Gulf ULSD | 330.6  | 348.13   | 363.9     |
| NYH RBOB  | 245.16 | 248.91   | 311.5     |
| NYH ULSD  | 338.85 | 357.76   | 370.05    |
| USGC 3%   | 60.38  | 67.38    | 78.13     |