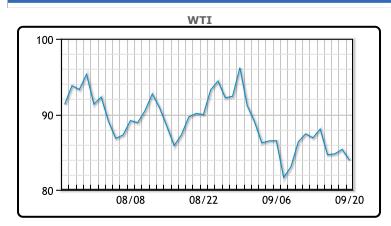

WTI closed below \$85 dollars per barrel closing at \$84.45 per barrel, down -\$1.28 per barrel on the day of its expiration (October Delivery). The more active November contract settled down -\$1.42 per barrel to settle at \$83.94 per barrel. Brent crude futures settled down -\$1.38 per barrel, (-1.5%), to settle at US\$90.62 per barrel.

## **CRUDE**

|     | Last  | Week Ago | Month Ago |
|-----|-------|----------|-----------|
| ANS | 91.45 | 94.81    | 102.62    |
| BLS | 89.1  | 92.11    | 95.02     |
| LLS | 86.85 | 89.46    | 93.12     |
| Mid | 86.75 | 89.31    | 92.12     |
| WTI | 84.45 | 87.31    | 90.77     |