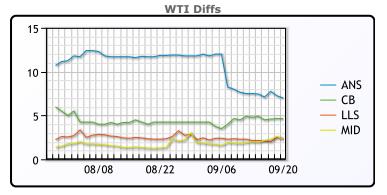

## **CRUDE**

|     | Last  | Week Ago | Month Ago |
|-----|-------|----------|-----------|
| ANS | 91.45 | 94.81    | 102.62    |
| BLS | 89.1  | 92.11    | 95.02     |
| LLS | 86.85 | 89.46    | 93.12     |
| Mid | 86.75 | 89.31    | 92.12     |
| WTI | 84.45 | 87.31    | 90.77     |