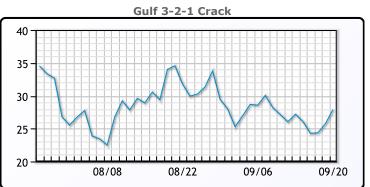

in percentage terms since the beginning of the COVID. Expect some volatility in the markets again tomorrow. Have a great evening!

# **Crude & Product Markets**





## **CRUDE**

|     | Last  | Week Ago | Month Ago |
|-----|-------|----------|-----------|
| ANS | 91.45 | 94.81    | 102.62    |
| BLS | 89.1  | 92.11    | 95.02     |
| LLS | 86.85 | 89.46    | 93.12     |
| Mid | 86.75 | 89.31    | 92.12     |
| WTI | 84.45 | 87.31    | 90.77     |

## **PRODUCTS**

|           | Last   | Week Ago | Month Ago |
|-----------|--------|----------|-----------|
| Gulf RBOB | 241.91 | 242.29   | 267.12    |
| Gulf ULSD | 330.6  | 348.13   | 363.9     |
| NYH RBOB  | 245.16 | 248.91   | 311.5     |
| NYH ULSD  | 338.85 | 357.76   | 370.05    |
| USGC 3%   | 60.38  | 67.38    | 78.13     |









#### NGLs

#### MB

|                  | Last   | Week Ago | Month Ago |
|------------------|--------|----------|-----------|
| Butane           | 106.38 | 110      | 113.75    |
| IsoButane        | 139.38 | 142.5    | 153.75    |
| Natural Gasoline | 159.75 | 160.75   | 173.5     |
| Propane          | 99.88  | 106      | 110.5     |

# **MB NON**

|                  | Last   | Week Ago | Month Ago |
|------------------|--------|----------|-----------|
| Butane           | 107.38 | 110.5    | 123.75    |
| IsoButane        | 139.38 | 142.5    | 153.75    |
| Natural Gasoline | 159.5  | 160.5    | 173.75    |
| Propane          | 100.13 | 106.25   | 110.63    |

#### **CONWAY**

|                  | Last   | Week Ago | Month Ago |
|------------------|--------|----------|-----------|
| B