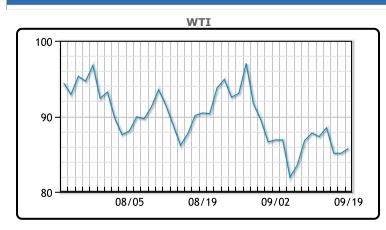

### **Market Commentary**

Oil prices closed higher today as OPEC+ failed to hit its own production target by 3.53 million barrels per day for August.

It was an extremely volatile trading session but at the end of the day Brent crude for November delivery closed up 65 cents per barrel (+ 0.7%) at \$92 per barrel. U.S. West Texas Intermediate (WTI) for October was up 62 cents to close out the trading session at \$85.73 per barrel (+0.7%).

# **CRUDE**

|     | Last  | Week Ago | Month Ago |
|-----|-------|----------|-----------|
| ANS | 92.98 | 95.28    | 102.62    |
| BLS | 90.38 | 92.68    | 95.02     |
| LLS | 88.23 | 90.08    | 93.12     |
| Mid | 88.33 | 89.68    | 92.12     |
| WTI | 85.73 | 87.78    | 90.77     |