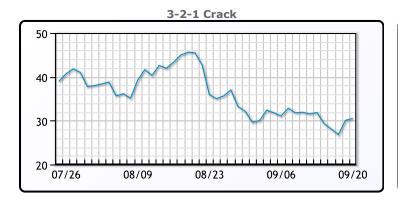

# **Crude & Product Markets**

# **CRUDE**

|     | Last  | Week Ago | Month Ago |
|-----|-------|----------|-----------|
| ANS | 92.98 | 95.28    | 102.62    |
| BLS | 90.38 | 92.68    | 95.02     |
| LLS | 88.23 | 90.08    | 93.12     |
| Mid | 88.33 | 89.68    | 92.12     |
| WTI | 85.73 | 87.78    | 90.77     |

# **PRODUCTS**

|           | Last   | Week Ago | Month Ago |
|-----------|--------|----------|-----------|
| Gulf RBOB | 242.41 | 239.98   | 267.12    |
| Gulf ULSD | 324.93 | 354.06   | 363.9     |
| NYH RBOB  | 247.16 | 252.23   | 311.5     |
| NYH ULSD  | 332.33 | 363.94   | 370.05    |
| USGC 3%   | 62.13  | 69.63    | 78.13     |