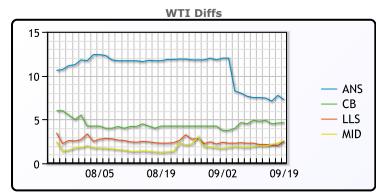

# **CRUDE**

|     | Last  | Week Ago | Month Ago |
|-----|-------|----------|-----------|
| ANS | 92.98 | 95.28    | 102.62    |
| BLS | 90.38 | 92.68    | 95.02     |
| LLS | 88.23 | 90.08    | 93.12     |
| Mid | 88.33 | 89.68    | 92.12     |
| WTI | 85.73 | 87.78    | 90.77     |