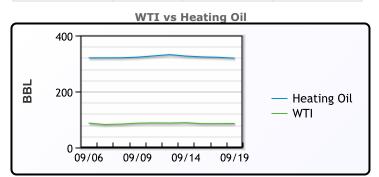

# **Crude & Product Markets**

# **CRUDE**

|     | Last  | Week Ago | Month Ago |
|-----|-------|----------|-----------|
| ANS | 92.98 | 95.28    | 102.62    |
| BLS | 90.38 | 92.68    | 95.02     |
| LLS | 88.23 | 90.08    | 93.12     |
| Mid | 88.33 | 89.68    | 92.12     |
| WTI | 85.73 | 87.78    | 90.77     |

# **PRODUCTS**

|           | Last   | Week Ago | Month Ago |
|-----------|--------|----------|-----------|
| Gulf RBOB | 242.41 | 239.98   | 267.12    |
| Gulf ULSD | 324.93 | 354.06   | 363.9     |
| NYH RBOB  | 247.16 | 252.23   | 311.5     |
| NYH ULSD  | 332.33 | 363.94   | 370.05    |
| USGC 3%   | 62.13  | 69.63    | 78.13     |