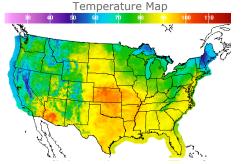

# **Weather Data**

| City         | HIGH °F | LOW °F |
|--------------|---------|--------|
| Calgary      | 52      | 38     |
| Conway       | 79      | 57     |
| Cushing      | 100     | 71     |
| Denver       | 87      | 64     |
| Houston      | 93      | 78     |
| Mont Belvieu | 89      | 76     |
| Sarnia       | 77      | 63     |
| Williston    | 86      | 58     |