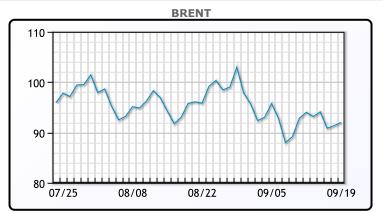

### **Market Commentary**

Oil prices closed higher today as OPEC+ failed to hit its own production target by 3.53 million barrels per day for August.

It was an extremely volatile trading session but at the end of the day Brent crude for November delivery closed up 65 cents per barrel (+ 0.7%) at \$92 per barrel. U.S. West Texas Intermediate (WTI) for October was up 62 cents to close out the trading session at \$85.73 per barrel (+0.7%).