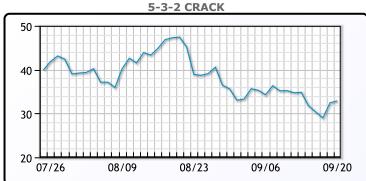

orld were closed today in observance of the Queens funeral. More to report tomorrow - we predict more volatility! Have a great evening.

# **Crude & Product Markets**





# **CRUDE**

|     | Last  | Week Ago | Month Ago |
|-----|-------|----------|-----------|
| ANS | 92.98 | 95.28    | 102.62    |
| BLS | 90.38 | 92.68    | 95.02     |
| LLS | 88.23 | 90.08    | 93.12     |
| Mid | 88.33 | 89.68    | 92.12     |
| WTI | 85.73 | 87.78    | 90.77     |

# **PRODUCTS**

|           | Last   | Week Ago | Month Ago |
|-----------|--------|----------|-----------|
| Gulf RBOB | 242.41 | 239.98   | 267.12    |
| Gulf ULSD | 324.93 | 354.06   | 363.9     |
| NYH RBOB  | 247.16 | 252.23   | 311.5     |
| NYH ULSD  | 332.33 | 363.94   | 370.05    |
| USGC 3%   | 62.13  | 69.63    | 78.13     |









# NGLs

#### MB

|                  | Last   | Week Ago | Month Ago |
|------------------|--------|----------|-----------|
| Butane           | 107.13 | 110.38   | 113.75    |
| IsoButane        | 139.63 | 144.88   | 153.75    |
| Natural Gasoline | 160.25 | 161.5    | 173.5     |
| Propane          | 101.25 | 105      | 110.5     |

# **MB NON**

|                  | Last   | Week Ago | Month Ago |
|------------------|--------|----------|-----------|
| Butane           | 107.63 | 110.88   | 123.75    |
| IsoButane        | 139.63 | 144.88   | 153.75    |
| Natural Gasoline | 160    | 161      | 173.75    |
| Propane          | 101.5  | 105.25   | 110.63    |

#### **CONWAY**

|                  | Last   | Week Ago | Month Ago |
|------------------|--------|----------|-----------|
|