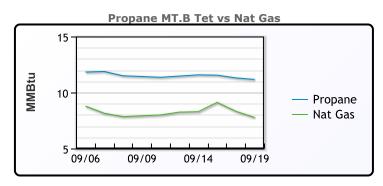

# NGLs

#### MB

|                  | Last   | Week Ago | Month Ago |
|------------------|--------|----------|-----------|
| Butane           | 107.13 | 110.38   | 113.75    |
| IsoButane        | 139.63 | 144.88   | 153.75    |
| Natural Gasoline | 160.25 | 161.5    | 173.5     |
| Propane          | 101.25 | 105      | 110.5     |

# **MB NON**

|                  | Last   | Week Ago | Month Ago |
|------------------|--------|----------|-----------|
| Butane           | 107.63 | 110.88   | 123.75    |
| IsoButane        | 139.63 | 144.88   | 153.75    |
| Natural Gasoline | 160    | 161      | 173.75    |
| Propane          | 101.5  | 105.25   | 110.63    |

#### **CONWAY**

|                  | Last   | Week Ago | Month Ago |
|------------------|--------|----------|-----------|
| Butane           | 104.5  | 109      | 121.5     |
| IsoButane        | 146    | 153      | 162       |
| Natural Gasoline | 165.75 | 163      | 179       |
| Propane          | 102.25 | 106.5    | 109.5     |

#### **EDMONTON**

|         | Last  | Week Ago | Month Ago |
|---------|-------|----------|-----------|
| Propane | 89.75 | 91.5     | 93.5      |

#### **SARNIA**

|         | Last   | Week Ago | Month Ago |
|---------|--------|----------|-----------|
| Propane | 128.25 | 129.5    | 126.75    |