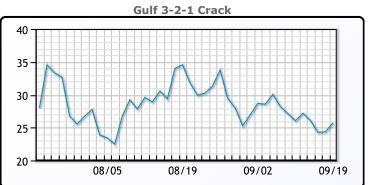

# **Crude & Product Markets**

# **CRUDE**

|     | Last  | Week Ago | Month Ago |
|-----|-------|----------|-----------|
| ANS | 92.98 | 95.28    | 102.62    |
| BLS | 90.38 | 92.68    | 95.02     |
| LLS | 88.23 | 90.08    | 93.12     |
| Mid | 88.33 | 89.68    | 92.12     |
| WTI | 85.73 | 87.78    | 90.77     |

# **PRODUCTS**

|           | Last   | Week Ago | Month Ago |
|-----------|--------|----------|-----------|
| Gulf RBOB | 242.41 | 239.98   | 267.12    |
| Gulf ULSD | 324.93 | 354.06   | 363.9     |
| NYH RBOB  | 247.16 | 252.23   | 311.5     |
| NYH ULSD  | 332.33 | 363.94   | 370.05    |
| USGC 3%   | 62.13  | 69.63    | 78.13     |