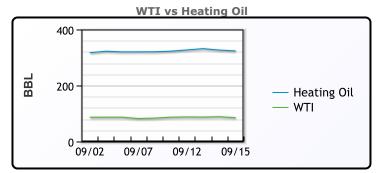

## CRUDE

|     | Last  | Week Ago | Month Ago |
|-----|-------|----------|-----------|
| ANS | 92.2  | 91.54    | 101.16    |
| BLS | 89.6  | 88.19    | 93.66     |
| LLS | 87.2  | 85.89    | 91.86     |
| Mid | 87.25 | 85.39    | 90.76     |
| WTI | 85.1  | 83.54    | 89.41     |

## **PRODUCTS**

|           | Last   | Week Ago | Month Ago |
|-----------|--------|----------|-----------|
| Gulf RBOB | 238.12 | 229.61   | 275.67    |
| Gulf ULSD | 313.27 | 348.61   | 337.9     |
| NYH RBOB  | 244.12 | 248.36   | 314.17    |
| NYH ULSD  | 320.87 | 357.26   | 344.03    |
| USGC 3%   | 63.13  | 65.88    | 79.38     |