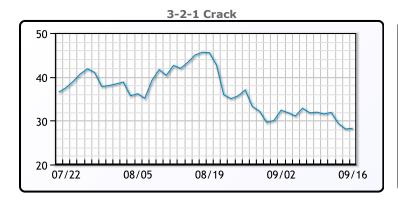

## **Crude & Product Markets**

## **PRODUCTS**

|           | Last   | Week Ago | Month Ago |
|-----------|--------|----------|-----------|
| Gulf RBOB | 238.12 | 229.61   | 275.67    |
| Gulf ULSD | 313.27 | 348.61   | 337.9     |
| NYH RBOB  | 244.12 | 248.36   | 314.17    |
| NYH ULSD  | 320.87 | 357.26   | 344.03    |
| USGC 3%   | 63.13  | 65.88    | 79.38     |