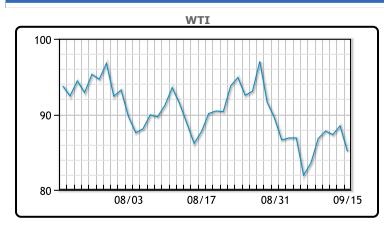

Oil and gas prices slumped today as expectations for a continued weakening of the global economy loomed. Crack spreads were on track for the lowest close since March. Downside risks continue to persist especially with a slowdown in China threatening to drag down the broader global economy. World Bank Chief Economist Indermit Gill said he was concerned about "generalized stagflation," a period of low growth and high inflation, in the global economy, noting the bank had pared back forecasts for three-fourths of all countries. Major railroads and unions secured a tentative deal to avoid a strike. The prospect of the strike was lending some support to the market over the last couple days. "The oil complex is drafting back down on U.S. dollar strength and the tentative agreement that would avert a U.S. rail workers strike," analysts at energy consulting firm Ritterbusch and Associates said, noting crack spreads were weak. WTI traded down \$3.38 or -3.8% to close at \$85.10. Brent traded down \$3.26 or -3.5% to close at \$90.84.

## CRUDE

|     | Last  | Week Ago | Month Ago |
|-----|-------|----------|-----------|
| ANS | 92.2  | 91.54    | 101.16    |
| BLS | 89.6  | 88.19    | 93.66     |
| LLS | 87.2  | 85.89    | 91.86     |
| Mid | 87.25 | 85.39    | 90.76     |
| WTI | 85.1  | 83.54    | 89.41     |