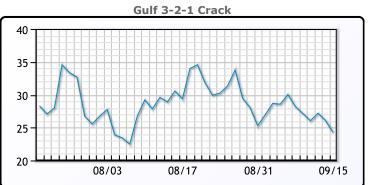

## **Crude & Product Markets**

## **PRODUCTS**

|           | Last   | Week Ago | Month Ago |
|-----------|--------|----------|-----------|
| Gulf RBOB | 238.12 | 229.61   | 275.67    |
| Gulf ULSD | 313.27 | 348.61   | 337.9     |
| NYH RBOB  | 244.12 | 248.36   | 314.17    |
| NYH ULSD  | 320.87 | 357.26   | 344.03    |
| USGC 3%   | 63.13  | 65.88    | 79.38     |