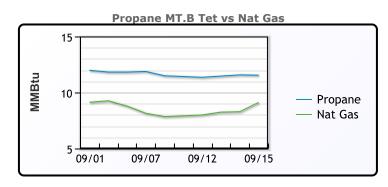

#### NGLs

#### MB

|                  | Last   | Week Ago | Month Ago |
|------------------|--------|----------|-----------|
| Butane           | 109.75 | 108.13   | 104.5     |
| IsoButane        | 139.13 | 142.63   | 134       |
| Natural Gasoline | 157.5  | 153.25   | 169       |
| Propane          | 103.5  | 104.63   | 106.75    |