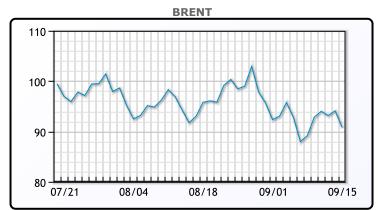

Oil and gas prices slumped today as expectations for a continued weakening of the global economy loomed. Crack spreads were on track for the lowest close since March. Downside risks continue to persist especially with a slowdown in China threatening to drag down the broader global economy. World Bank Chief Economist Indermit Gill said he was concerned about "generalized stagflation," a period of low growth and high inflation, in the global economy, noting the bank had pared back forecasts for three-fourths of all countries. Major railroads and unions secured a tentative deal to avoid a strike. The prospect of the strike was lending some support to the market over the last couple days. "The oil complex is drafting back down on U.S. dollar strength and the tentative agreement that would avert a U.S. rail workers strike," analysts at energy consulting firm Ritterbusch and Associates said, noting crack spreads were weak. WTI traded down \$3.38 or -3.8% to close at \$85.10. Brent traded down \$3.26 or -3.5% to close at \$90.84.

## CRUDE

|     | Last  | Week Ago | Month Ago |
|-----|-------|----------|-----------|
| ANS | 92.2  | 91.54    | 101.16    |
| BLS | 89.6  | 88.19    | 93.66     |
| LLS | 87.2  | 85.89    | 91.86     |
| Mid | 87.25 | 85.39    | 90.76     |
| WTI | 85.1  | 83.54    | 89.41     |