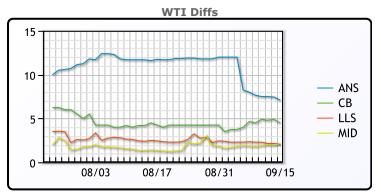

## CRUDE

|     | Last  | Week Ago | Month Ago |
|-----|-------|----------|-----------|
| ANS | 92.2  | 91.54    | 101.16    |
| BLS | 89.6  | 88.19    | 93.66     |
| LLS | 87.2  | 85.89    | 91.86     |
| Mid | 87.25 | 85.39    | 90.76     |
| WTI | 85.1  | 83.54    | 89.41     |