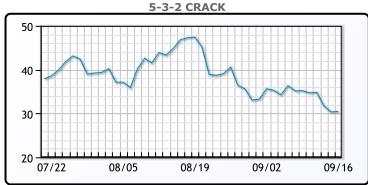

Oil and gas prices slumped today as expectations for a continued weakening of the global economy loomed. Crack spreads were on track for the lowest close since March. Downside risks continue to persist especially with a slowdown in China threatening to drag down the broader global economy. World Bank Chief Economist Indermit Gill said he was concerned about "generalized stagflation," a period of low growth and high inflation, in the global economy, noting the bank had pared back forecasts for three-fourths of all countries. Major railroads and unions secured a tentative deal to avoid a strike. The prospect of the strike was lending some support to the market over the last couple days. "The oil complex is drafting back down on U.S. dollar strength and the tentative agreement that would avert a U.S. rail workers strike," analysts at energy consulting firm Ritterbusch and Associates said, noting crack spreads were weak. WTI traded down \$3.38 or -3.8% to close at \$85.10. Brent traded down \$3.26 or -3.5% to close at \$90.84.