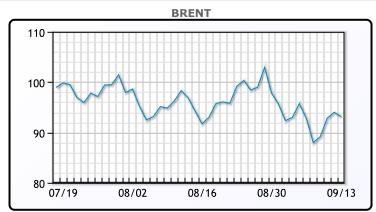

# Market Commentary Oil prices were lower today, reversing earlier gains as the CPI came in higher than expected, lifting expectations that the Fed will deliver another hefty interest rate increase. Inflation was .1% higher after remaining unchanged last month, though economics were forecasting a drop of .1%. The Fed will be meeting Tuesday and Wednesday of next week to decide and are expected to raise by 75 bps after the latest report. "The Fed may have to raise rates quicker than expected which could cause a 'risk back off' sentiment in crude and further strength to the dollar," said Dennis Kissler, senior vice president of trading at BOK Financial. Rising rates will lead to a stronger dollar thus making US crude more expensive for foreign buyers. WTI traded down \$.47 or -.5% to close at \$87.31. Brent traded down \$.83 or

### **Crude & Product Markets**

-.9% to close at \$93.17.