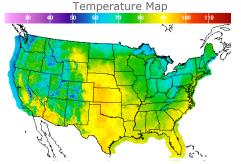

# **Weather Data**

| City         | HIGH °F | LOW °F |
|--------------|---------|--------|
| Calgary      | 69      | 53     |
| Conway       | 67      | 50     |
| Cushing      | 93      | 61     |
| Denver       | 86      | 62     |
| Houston      | 90      | 73     |
| Mont Belvieu | 86      | 68     |
| Sarnia       | 69      | 52     |
| Williston    | 72      | 51     |