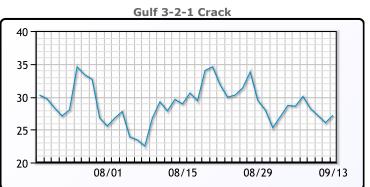

### **Crude & Product Markets**

-.9% to close at \$93.17.

## **CRUDE**

|     | Last  | Week Ago | Month Ago |
|-----|-------|----------|-----------|
| ANS | 94.81 | 98.88    | 103.69    |
| BLS | 92.11 | 90.63    | 96.59     |
| LLS | 89.46 | 89.18    | 94.59     |
| Mid | 89.31 | 88.68    | 93.49     |
| WTI | 87.31 | 86.88    | 92.09     |

## **PRODUCTS**

|           | Last   | Week Ago | Month Ago |
|-----------|--------|----------|-----------|
| Gulf RBOB | 242.29 | 238.34   | 277.48    |
| Gulf ULSD | 348.13 | 353.26   | 345.53    |
| NYH RBOB  | 248.91 | 256.09   | 326.1     |
| NYH ULSD  | 357.76 | 360.88   | 351.61    |
| USGC 3%   | 67.38  | 72.88    | 84.13     |