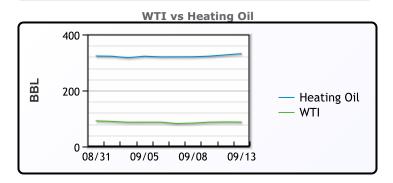

### **Crude & Product Markets**

-.9% to close at \$93.17.

## **CRUDE**

|     | Last  | Week Ago | Month Ago |
|-----|-------|----------|-----------|
| ANS | 94.81 | 98.88    | 103.69    |
| BLS | 92.11 | 90.63    | 96.59     |
| LLS | 89.46 | 89.18    | 94.59     |
| Mid | 89.31 | 88.68    | 93.49     |
| WTI | 87.31 | 86.88    | 92.09     |

## **PRODUCTS**

|           | Last   | Week Ago | Month Ago |
|-----------|--------|----------|-----------|
| Gulf RBOB | 242.29 | 238.34   | 277.48    |
| Gulf ULSD | 348.13 | 353.26   | 345.53    |
| NYH RBOB  | 248.91 | 256.09   | 326.1     |
| NYH ULSD  | 357.76 | 360.88   | 351.61    |
| USGC 3%   | 67.38  | 72.88    | 84.13     |