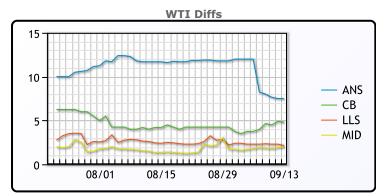

## **CRUDE**

|     | Last  | Week Ago | Month Ago |
|-----|-------|----------|-----------|
| ANS | 94.81 | 98.88    | 103.69    |
| BLS | 92.11 | 90.63    | 96.59     |
| LLS | 89.46 | 89.18    | 94.59     |
| Mid | 89.31 | 88.68    | 93.49     |
| WTI | 87.31 | 86.88    | 92.09     |