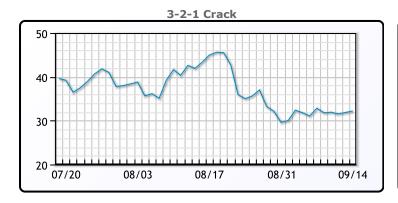

### **Crude & Product Markets**

-.9% to close at \$93.17.

## **CRUDE**

|     | Last  | Week Ago | Month Ago |
|-----|-------|----------|-----------|
| ANS | 94.81 | 98.88    | 103.69    |
| BLS | 92.11 | 90.63    | 96.59     |
| LLS | 89.46 | 89.18    | 94.59     |
| Mid | 89.31 | 88.68    | 93.49     |
| WTI | 87.31 | 86.88    | 92.09     |

## **PRODUCTS**

|           | Last   | Week Ago | Month Ago |
|-----------|--------|----------|-----------|
| Gulf RBOB | 242.29 | 238.34   | 277.48    |
| Gulf ULSD | 348.13 | 353.26   | 345.53    |
| NYH RBOB  | 248.91 | 256.09   | 326.1     |
| NYH ULSD  | 357.76 | 360.88   | 351.61    |
| USGC 3%   | 67.38  | 72.88    | 84.13     |