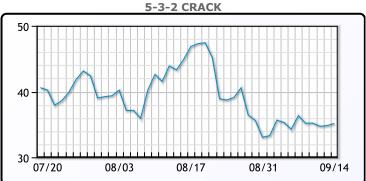

ensive for foreign buyers. WTI traded down \$.47 or -.5% to close at \$87.31. Brent traded down \$.83 or

### **Crude & Product Markets**

-.9% to close at \$93.17.





## **CRUDE**

|     | Last  | Week Ago | Month Ago |
|-----|-------|----------|-----------|
| ANS | 94.81 | 98.88    | 103.69    |
| BLS | 92.11 | 90.63    | 96.59     |
| LLS | 89.46 | 89.18    | 94.59     |
| Mid | 89.31 | 88.68    | 93.49     |
| WTI | 87.31 | 86.88    | 92.09     |

## **PRODUCTS**

|           | Last   | Week Ago | Month Ago |
|-----------|--------|----------|-----------|
| Gulf RBOB | 242.29 | 238.34   | 277.48    |
| Gulf ULSD | 348.13 | 353.26   | 345.53    |
| NYH RBOB  | 248.91 | 256.09   | 326.1     |
| NYH ULSD  | 357.76 | 360.88   | 351.61    |
| USGC 3%   | 67.38  | 72.88    | 84.13     |









### NGLs

### MB

|                  | Last   | Week Ago | Month Ago |
|------------------|--------|----------|-----------|
| Butane           | 110    | 109.25   | 112.87    |
| IsoButane        | 142.5  | 138.5    | 136.88    |
| Natural Gasoline | 160.75 | 159      | 176       |
| Propane          | 106    | 108.75   | 108.75    |

# **MB NON**

|                  | Last   | Week Ago | Month Ago |
|------------------|--------|----------|-----------|
| Butane           | 110.5  | 119.25   | 122.88    |
| IsoButane        | 142.5  | 138.5    | 136.88    |
| Natural Gasoline | 160.5  | 158.75   | 176.25    |
| Propane          | 106.25 | 109.5    | 109.75    |

### **CONWAY**

|                  | Last   | Week Ago | Month Ago |
|------------------|--------|----------|-----------|
|