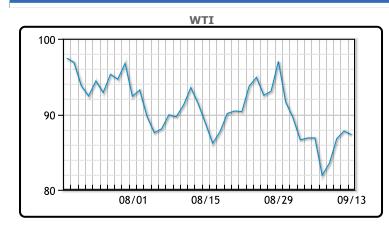

# Market Commentary Oil prices were lower today, reversing earlier gains as the CPI came in higher than expected, lifting expectations that the Fed will deliver another hefty interest rate increase. Inflation was .1% higher after remaining unchanged last month, though economics were forecasting a drop of .1%. The Fed will be meeting Tuesday and Wednesday of next week to decide and are expected to raise by 75 bps after the latest report. "The Fed may have to raise rates quicker than expected which could cause a 'risk back off' sentiment in crude and further strength to the dollar," said Dennis Kissler, senior vice president of trading at BOK Financial. Rising rates will lead to a stronger dollar thus making US crude more expensive for foreign buyers. WTI traded down \$.47 or -.5% to close at \$87.31. Brent traded down \$.83 or

## **CRUDE**

|     | Last  | Week Ago | Month Ago |
|-----|-------|----------|-----------|
| ANS | 94.81 | 98.88    | 103.69    |
| BLS | 92.11 | 90.63    | 96.59     |
| LLS | 89.46 | 89.18    | 94.59     |
| Mid | 89.31 | 88.68    | 93.49     |
| WTI | 87.31 | 86.88    | 92.09     |