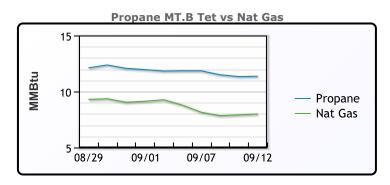

## MB

|                  | Last   | Week Ago | Month Ago |
|------------------|--------|----------|-----------|
| Butane           | 111    | 115      | 115.5     |
| IsoButane        | 143    | 144      | 142.5     |
| Natural Gasoline | 161.5  | 159      | 176       |
| Propane          | 104.75 | 108.5    | 109       |

# **MB NON**

|                  | Last   | Week Ago | Month Ago |
|------------------|--------|----------|-----------|
| Butane           | 111    | 120      | 122.5     |
| IsoButane        | 143    | 144      | 142.5     |
| Natural Gasoline | 160.5  | 159.25   | 175.75    |
| Propane          | 105.25 | 108.63   | 109.75    |