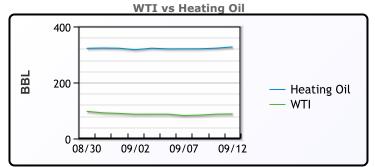

## **CRUDE**

|     | Last  | Week Ago | Month Ago |
|-----|-------|----------|-----------|
| ANS | 95.28 | 98.87    | 103.69    |
| BLS | 92.68 | 90.62    | 96.59     |
| LLS | 90.08 | 89.17    | 94.59     |
| Mid | 89.68 | 88.57    | 93.49     |
| WTI | 87.78 | 86.87    | 92.09     |

## **PRODUCTS**

|           | Last   | Week Ago | Month Ago |
|-----------|--------|----------|-----------|
| Gulf RBOB | 239.98 | 241.24   | 277.48    |
| Gulf ULSD | 354.06 | 353.55   | 345.53    |
| NYH RBOB  | 252.23 | 261.86   | 326.1     |
| NYH ULSD  | 363.93 | 361.55   | 351.61    |
| USGC 3%   | 69.63  | 74.38    | 84.13     |