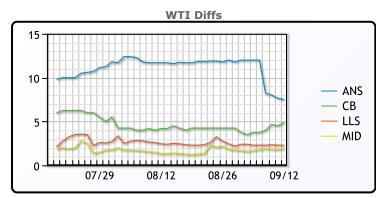

## **CRUDE**

|     | Last  | Week Ago | Month Ago |
|-----|-------|----------|-----------|
| ANS | 95.28 | 98.87    | 103.69    |
| BLS | 92.68 | 90.62    | 96.59     |
| LLS | 90.08 | 89.17    | 94.59     |
| Mid | 89.68 | 88.57    | 93.49     |
| WTI | 87.78 | 86.87    | 92.09     |