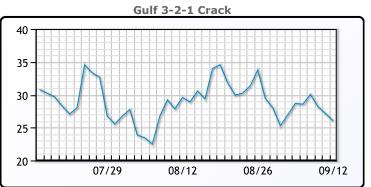

## **PRODUCTS**

|           | Last   | Week Ago | Month Ago |
|-----------|--------|----------|-----------|
| Gulf RBOB | 239.98 | 241.24   | 277.48    |
| Gulf ULSD | 354.06 | 353.55   | 345.53    |
| NYH RBOB  | 252.23 | 261.86   | 326.1     |
| NYH ULSD  | 363.93 | 361.55   | 351.61    |
| USGC 3%   | 69.63  | 74.38    | 84.13     |