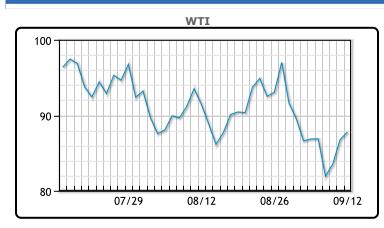

Market Commentary

Oil prices were higher today as the G7 plans to implement a price cap on Russian oil, shaking off weaker demand implications. The Biden administration has released more crude from the strategic petroleum (midterm) reserves, falling by 8.4MM/bbls to the lowest level since 1984. The Biden admin is weighing further releases after the current program ends in October. "The lingering presence of headwinds from China's renewed virus restrictions and further moderation in global economic activities could still draw some reservations over a more sustained upside," said Jun Rong Yeap, market strategist at IG. WTI traded up \$.99 or 1.1% to close at \$87.78. Brent traded up \$1.16 or 1.3% to close at \$94.00.

## **CRUDE**

|     | Last  | Week Ago | Month Ago |
|-----|-------|----------|-----------|
| ANS | 95.28 | 98.87    | 103.69    |
| BLS | 92.68 | 90.62    | 96.59     |
| LLS | 90.08 | 89.17    | 94.59     |
| Mid | 89.68 | 88.57    | 93.49     |
| WTI | 87.78 | 86.87    | 92.09     |