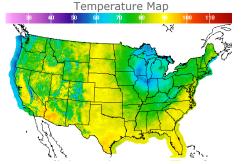

# **Weather Data**

| City         | HIGH °F | LOW °F |
|--------------|---------|--------|
| Calgary      | 67      | 51     |
| Conway       | 84      | 57     |
| Cushing      | 86      | 56     |
| Denver       | 86      | 60     |
| Houston      | 92      | 76     |
| Mont Belvieu | 88      | 71     |
| Sarnia       | 72      | 59     |
| Williston    | 86      | 57     |