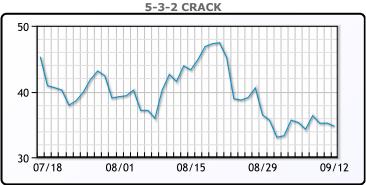

g Yeap, market strategist at IG. WTI traded up \$.99 or 1.1% to close at \$87.78. Brent traded up \$1.16 or 1.3% to close at \$94.00.

# **Crude & Product Markets**





## **CRUDE**

|     | Last  | Week Ago | Month Ago |
|-----|-------|----------|-----------|
| ANS | 95.28 | 98.87    | 103.69    |
| BLS | 92.68 | 90.62    | 96.59     |
| LLS | 90.08 | 89.17    | 94.59     |
| Mid | 89.68 | 88.57    | 93.49     |
| WTI | 87.78 | 86.87    | 92.09     |

## **PRODUCTS**

|           | Last   | Week Ago | Month Ago |
|-----------|--------|----------|-----------|
| Gulf RBOB | 239.98 | 241.24   | 277.48    |
| Gulf ULSD | 354.06 | 353.55   | 345.53    |
| NYH RBOB  | 252.23 | 261.86   | 326.1     |
| NYH ULSD  | 363.93 | 361.55   | 351.61    |
| USGC 3%   | 69.63  | 74.38    | 84.13     |









## NGLs

## MB

|                  | Last   | Week Ago | Month Ago |
|------------------|--------|----------|-----------|
| Butane           | 111    | 115      | 115.5     |
| IsoButane        | 143    | 144      | 142.5     |
| Natural Gasoline | 161.5  | 159      | 176       |
| Propane          | 104.75 | 108.5    | 109       |

# **MB NON**

|                  | Last   | Week Ago | Month Ago |
|------------------|--------|----------|-----------|
| Butane           | 111    | 120      | 122.5     |
| IsoButane        | 143    | 144      | 142.5     |
| Natural Gasoline | 160.5  | 159.25   | 175.75    |
| Propane          | 105.25 | 108.63   | 109.75    |

#### **CONWAY**

|                  | Last | Week Ago | Month Ago |
|------------------|------|----------|-----------|
| Butan