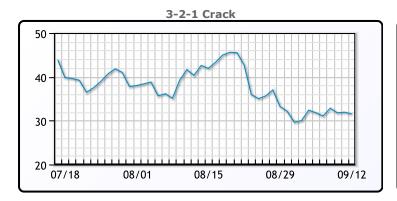

## **PRODUCTS**

|           | Last   | Week Ago | Month Ago |
|-----------|--------|----------|-----------|
| Gulf RBOB | 239.98 | 241.24   | 277.48    |
| Gulf ULSD | 354.06 | 353.55   | 345.53    |
| NYH RBOB  | 252.23 | 261.86   | 326.1     |
| NYH ULSD  | 363.93 | 361.55   | 351.61    |
| USGC 3%   | 69.63  | 74.38    | 84.13     |