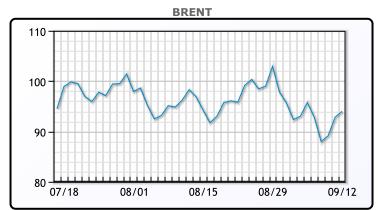

Market Commentary

Oil prices were higher today as the G7 plans to implement a price cap on Russian oil, shaking off weaker demand implications. The Biden administration has released more crude from the strategic petroleum (midterm) reserves, falling by 8.4MM/bbls to the lowest level since 1984. The Biden admin is weighing further releases after the current program ends in October. "The lingering presence of headwinds from China's renewed virus restrictions and further moderation in global economic activities could still draw some reservations over a more sustained upside," said Jun Rong Yeap, market strategist at IG. WTI traded up \$.99 or 1.1% to close at \$87.78. Brent traded up \$1.16 or 1.3% to close at \$94.00.

## **CRUDE**

|     | Last  | Week Ago | Month Ago |
|-----|-------|----------|-----------|
| ANS | 95.28 | 98.87    | 103.69    |
| BLS | 92.68 | 90.62    | 96.59     |
| LLS | 90.08 | 89.17    | 94.59     |
| Mid | 89.68 | 88.57    | 93.49     |
| WTI | 87.78 | 86.87    | 92.09     |