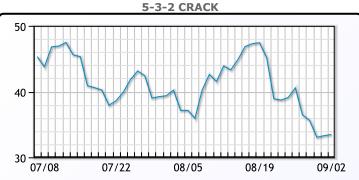

36.                                                                                                                                        |

## **Crude & Product Markets**



## CRUDE

|     | Last  | Week Ago | Month Ago |
|-----|-------|----------|-----------|
| ANS | 98.61 | 104.82   | 105.59    |
| BLS | 90.11 | 97.27    | 98.14     |
| LLS | 89.01 | 95.87    | 97.24     |
| Mid | 88.21 | 96.02    | 95.89     |
| WTI | 86.61 | 93.02    | 93.89     |





## PRODUCTS

|           | Last   | Week Ago | Month Ago |
|-----------|--------|----------|-----------|
| Gulf RBOB | 231.78 | 256.49   | 280.06    |
| Gulf ULSD | 352.12 | 385.98   | 338.88    |
| NYH RBOB  | 254.28 | 281.96   | 346.56    |
| NYH ULSD  | 359.74 | 395.16   | 348       |
| USGC 3%   | 72.38  | 80.63    | 84.88     |



# This report has been prepared by PFL Petroleum Limited personnel for your information only and the views expressed are intended to provide market commentary and are not recommendations. This report is not an offer to sell or a solicitation of any offer to buy any security. The information contained herein has been compiled by PFL from sources believed to be reliable, but no representation or warranty, express or implied, is made by PFL Petroleum Limited, its affiliates or any other person as to its accuracy, completeness or correctness. Copyright 2017 PFL Petroleum Limited. All Rights Reserved





#### MB Week Ago **Month Ago** Last Butane 108.88 105.5 107.5 134.88 146 137.25 IsoButane 170 Natural Gasoline 156.5 176 Propane 108.25 111.25 111

**MB NON** 

|                  | Last   |