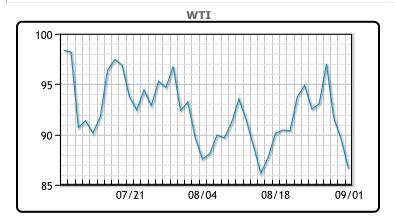

|        | Market Commentary                                                                                                                                                                                                     |
|--------|-----------------------------------------------------------------------------------------------------------------------------------------------------------------------------------------------------------------------|
| а      | bil prices tumbled more than 3% today, down for the third straight day<br>s the market focus shifts back to the demand side. Worries about a<br>lobal economic slowdown persist in financial markets across the world |
| W<br>S | with the main European stock index at 7 week lows. On the flip side trong actions to counter inflation are boosting the dollar to fresh 20 year                                                                       |
| S      | ighs. "Western-world oil demand, as well as China's, is stagnant, while upplies are expanding incrementally, largely on the back of the U.S. hale boom," said Julius Baer analyst Norbert Rucker. Further hurting     |
| ir     | rices is a possible revival of the 2015 Iran nuclear deal, which would nmediately add supply to the market. WTI traded down \$2.94 or                                                                                 |
|        | 3.3% to close at \$86.61. Brent traded down \$3.28 or -3.4% to close at 92.36.                                                                                                                                        |

## CRUDE

|     | Last  | Week Ago | Month Ago |
|-----|-------|----------|-----------|
| ANS | 98.61 | 104.82   | 105.59    |
| BLS | 90.11 | 97.27    | 98.14     |
| LLS | 89.01 | 95.87    | 97.24     |
| Mid | 88.21 | 96.02    | 95.89     |
| WTI | 86.61 | 93.02    | 93.89     |