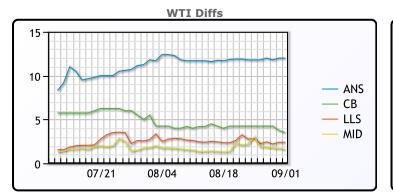

## CRUDE

|     | Last  | Week Ago | Month Ago |
|-----|-------|----------|-----------|
| ANS | 98.61 | 104.82   | 105.59    |
| BLS | 90.11 | 97.27    | 98.14     |
| LLS | 89.01 | 95.87    | 97.24     |
| Mid | 88.21 | 96.02    | 95.89     |
| WTI | 86.61 | 93.02    | 93.89     |