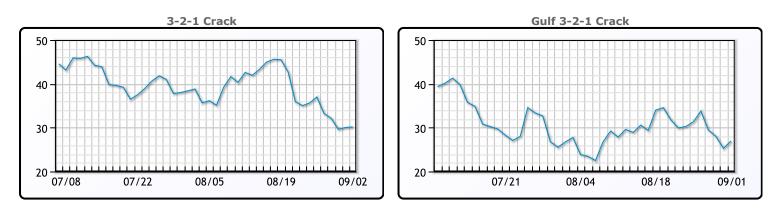

## **Crude & Product Markets**

## CRUDE

|     | Last  | Week Ago | Month Ago |
|-----|-------|----------|-----------|
| ANS | 98.61 | 104.82   | 105.59    |
| BLS | 90.11 | 97.27    | 98.14     |
| LLS | 89.01 | 95.87    | 97.24     |
| Mid | 88.21 | 96.02    | 95.89     |
| WTI | 86.61 | 93.02    | 93.89     |

## PRODUCTS

|           | Last   | Week Ago | Month Ago |
|-----------|--------|----------|-----------|
| Gulf RBOB | 231.78 | 256.49   | 280.06    |
| Gulf ULSD | 352.12 | 385.98   | 338.88    |
| NYH RBOB  | 254.28 | 281.96   | 346.56    |
| NYH ULSD  | 359.74 | 395.16   | 348       |
| USGC 3%   | 72.38  | 80.63    | 84.88     |