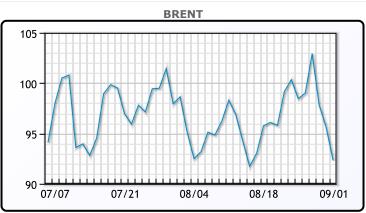

|        | Market Commentary                                                                                                                                                                                                     |
|--------|-----------------------------------------------------------------------------------------------------------------------------------------------------------------------------------------------------------------------|
| а      | bil prices tumbled more than 3% today, down for the third straight day<br>s the market focus shifts back to the demand side. Worries about a<br>lobal economic slowdown persist in financial markets across the world |
| W<br>S | with the main European stock index at 7 week lows. On the flip side trong actions to counter inflation are boosting the dollar to fresh 20 year                                                                       |
| S      | ighs. "Western-world oil demand, as well as China's, is stagnant, while upplies are expanding incrementally, largely on the back of the U.S. hale boom," said Julius Baer analyst Norbert Rucker. Further hurting     |
| ir     | rices is a possible revival of the 2015 Iran nuclear deal, which would nmediately add supply to the market. WTI traded down \$2.94 or                                                                                 |
|        | 3.3% to close at \$86.61. Brent traded down \$3.28 or -3.4% to close at 92.36.                                                                                                                                        |