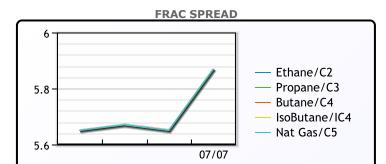

#### MB Week Ago **Month Ago** Last Butane 108.88 105.5 107.5 134.88 146 137.25 IsoButane 170 Natural Gasoline 156.5 176 Propane 108.25 111.25 111

**MB NON** 

|                  | Last   | Week Ago | Month Ago |
|------------------|--------|----------|-----------|
| Butane           | 118.88 | 122      | 123.25    |
| IsoButane        | 134.88 | 146      | 137.25    |
| Natural Gasoline | 156.25 | 170      | 175.75    |
| Propane          | 108.63 | 111.5    | 111.38    |

# CONWAY

|                  | Last  | Week Ago | Month Ago |
|------------------|-------|----------|-----------|
| Butane           | 117   | 122      | 121.5     |
| IsoButane        | 152   | 160      | 145       |
| Natural Gasoline | 160.5 | 178.5    | 184       |
| Propane          | 107.5 | 110.5    | 108.75    |