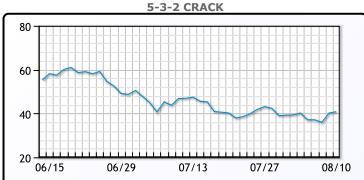

n New York, said in a note. WTI traded down .26 or -.3% to close at \$90.50. Brent traded down \$.34 or -.4% to close at \$96.31.

### **Crude & Product Markets**





### **CRUDE**

|     | Last  | Week Ago | Month Ago |
|-----|-------|----------|-----------|
| ANS | 102.2 | 106.82   | 113.09    |
| BLS | 94.5  | 98.67    | 110.54    |
| LLS | 93.1  | 96.92    | 106.34    |
| Mid | 92    | 96.17    | 106.09    |
| WTI | 90.5  | 94.42    | 104.79    |

### **PRODUCTS**

|           | Last   | Week Ago | Month Ago |
|-----------|--------|----------|-----------|
| Gulf RBOB | 274.52 | 287.17   | 342.71    |
| Gulf ULSD | 327.51 | 332.89   | 368.79    |
| NYH RBOB  | 320.02 | 340.17   | 357.21    |
| NYH ULSD  | 333.05 | 341.79   | 376.54    |
| USGC 3%   | 83.63  | 85.13    | 83.13     |









### NGLs

### MB

|                  | Last   | Week Ago | Month Ago |
|------------------|--------|----------|-----------|
| Butane           | 103    | 109.13   | 123       |
| IsoButane        | 131.5  | 138.63   | 137.63    |
| Natural Gasoline | 174.5  | 180.25   | 203.5     |
| Propane          | 105.75 | 111.63   | 118.5     |

### **MB NON**

|                  | Last   | Week Ago | Month Ago |
|------------------|--------|----------|-----------|
| Butane           | 118.5  | 124.63   | 133       |
| IsoButane        | 131.5  | 138.63   | 151       |
| Natural Gasoline | 174.5  | 180.5    | 203.75    |
| Propane          | 106.75 | 112      | 118.63    |

|                  | Last  | Week Ago | Month Ago |
|------------------|-------|----------|-----------|
| Butane