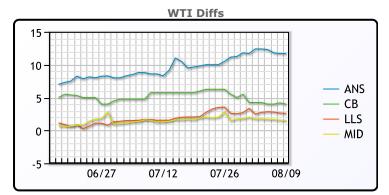

### **CRUDE**

|     | Last  | Week Ago | Month Ago |
|-----|-------|----------|-----------|
| ANS | 102.2 | 106.82   | 113.09    |
| BLS | 94.5  | 98.67    | 110.54    |
| LLS | 93.1  | 96.92    | 106.34    |
| Mid | 92    | 96.17    | 106.09    |
| WTI | 90.5  | 94.42    | 104.79    |