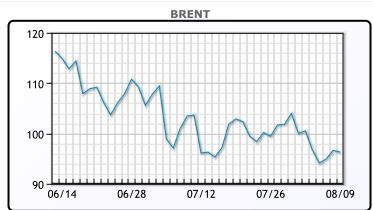

## Market Commentary

Oil prices were lower today in another volatile session. Crude prices have been under pressure for weeks as fears mounted that a recession could cut oil demand with both contracts falling more than 10% last week. Ukraine halted oil flows on the Druzhba oil pipeline to parts of central Europe because Western sanctions had prevented a payment from Moscow for transit fees from going through. Oil initially moved higher on the pipeline news and expectations that the shutdown would tighten supplies, but prices reversed course as details became clearer around what caused the disruption and that flows were expected to resume within days. "Considering the fact it is not the Russian side shutting down pipe, but the Ukrainian side, it would figure to be a situation that can resolved sooner rather than later," Bob Yawger, director of energy futures at Mizuho in New York, said in a note. WTI traded down .26 or -.3% to close at \$90.50. Brent traded down \$.34 or -.4% to close at \$96.31.

### **CRUDE**

|     | Last  | Week Ago | Month Ago |
|-----|-------|----------|-----------|
| ANS | 102.2 | 106.82   | 113.09    |
| BLS | 94.5  | 98.67    | 110.54    |
| LLS | 93.1  | 96.92    | 106.34    |
| Mid | 92    | 96.17    | 106.09    |
| WTI | 90.5  | 94.42    | 104.79    |