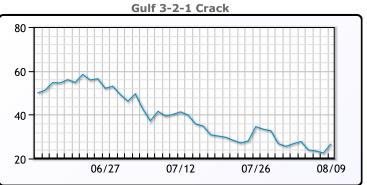

### **PRODUCTS**

|           | Last   | Week Ago | Month Ago |
|-----------|--------|----------|-----------|
| Gulf RBOB | 274.52 | 287.17   | 342.71    |
| Gulf ULSD | 327.51 | 332.89   | 368.79    |
| NYH RBOB  | 320.02 | 340.17   | 357.21    |
| NYH ULSD  | 333.05 | 341.79   | 376.54    |
| USGC 3%   | 83.63  | 85.13    | 83.13     |