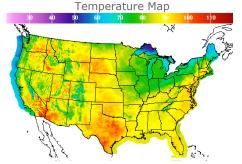

### **Weather Data**

| City         | HIGH °F | LOW °F |
|--------------|---------|--------|
| Calgary      | 78      | 52     |
| Conway       | 79      | 68     |
| Cushing      | 95      | 71     |
| Denver       | 91      | 71     |
| Houston      | 97      | 81     |
| Mont Belvieu | 92      | 79     |
| Sarnia       | 69      | 61     |
| Williston    | 83      | 65     |