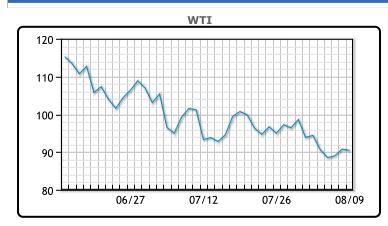

## Market Commentary

Oil prices were lower today in another volatile session. Crude prices have been under pressure for weeks as fears mounted that a recession could cut oil demand with both contracts falling more than 10% last week. Ukraine halted oil flows on the Druzhba oil pipeline to parts of central Europe because Western sanctions had prevented a payment from Moscow for transit fees from going through. Oil initially moved higher on the pipeline news and expectations that the shutdown would tighten supplies, but prices reversed course as details became clearer around what caused the disruption and that flows were expected to resume within days. "Considering the fact it is not the Russian side shutting down pipe, but the Ukrainian side, it would figure to be a situation that can resolved sooner rather than later," Bob Yawger, director of energy futures at Mizuho in New York, said in a note. WTI traded down .26 or -.3% to close at \$90.50. Brent traded down \$.34 or -.4% to close at \$96.31.

### **CRUDE**

|     | Last  | Week Ago | Month Ago |
|-----|-------|----------|-----------|
| ANS | 102.2 | 106.82   | 113.09    |
| BLS | 94.5  | 98.67    | 110.54    |
| LLS | 93.1  | 96.92    | 106.34    |
| Mid | 92    | 96.17    | 106.09    |
| WTI | 90.5  | 94.42    | 104.79    |