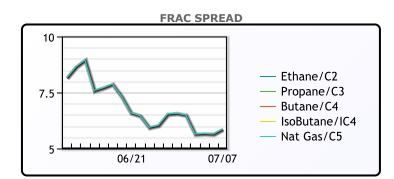

### MB

|                  | Last   | Week Ago | Month Ago |
|------------------|--------|----------|-----------|
| Butane           | 103    | 109.13   | 123       |
| IsoButane        | 131.5  | 138.63   | 137.63    |
| Natural Gasoline | 174.5  | 180.25   | 203.5     |
| Propane          | 105.75 | 111.63   | 118.5     |

### **MB NON**

|                  | Last   | Week Ago | Month Ago |
|------------------|--------|----------|-----------|
| Butane           | 118.5  | 124.63   | 133       |
| IsoButane        | 131.5  | 138.63   | 151       |
| Natural Gasoline | 174.5  | 180.5    | 203.75    |
| Propane          | 106.75 | 112      | 118.63    |

|                  | Last  | Week Ago | Month Ago |
|------------------|-------|----------|-----------|
| Butane           | 116.5 | 122      | 125       |
| IsoButane        | 140   | 151      | 165.25    |
| Natural Gasoline | 173   | 183      | 211       |
| Propane          | 104.5 | 109.75   | 113       |