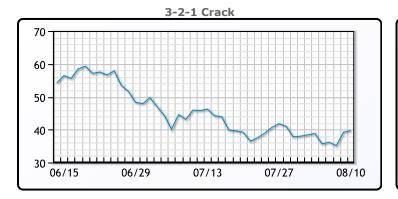

### **PRODUCTS**

|           | Last   | Week Ago | Month Ago |
|-----------|--------|----------|-----------|
| Gulf RBOB | 274.52 | 287.17   | 342.71    |
| Gulf ULSD | 327.51 | 332.89   | 368.79    |
| NYH RBOB  | 320.02 | 340.17   | 357.21    |
| NYH ULSD  | 333.05 | 341.79   | 376.54    |
| USGC 3%   | 83.63  | 85.13    | 83.13     |