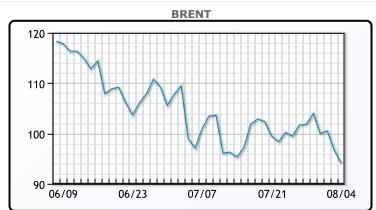

# **Market Commentary**

| Major Energy Futures |        |        |  |
|----------------------|--------|--------|--|
|                      | Settle | Change |  |
| Brent                | 94.12  | -2.66  |  |
| Gas Oil              | 1009   | -26    |  |
| Natural Gas          | 8.122  | -0.144 |  |
| RBOB                 | 279.35 | -11.87 |  |
| ULSD                 | 333.72 | -7.76  |  |
| WTI                  | 88.54  | -2.12  |  |

## **CRUDE**

|     | Last   | Week Ago | Month Ago |
|-----|--------|----------|-----------|
| ANS | 100.84 | 107.67   | 117.23    |
| BLS | 92.54  | 101.42   | 113.18    |
| LLS | 91.39  | 98.97    | 109.98    |
| Mid | 90.24  | 98.17    | 109.78    |
| WTI | 88.54  | 96.42    | 108.43    |