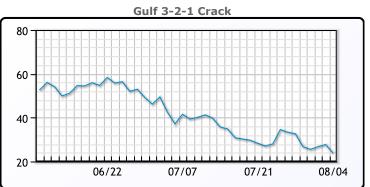

# **Crude & Product Markets**

## **CRUDE**

|     | Last   | Week Ago | Month Ago |
|-----|--------|----------|-----------|
| ANS | 100.84 | 107.67   | 117.23    |
| BLS | 92.54  | 101.42   | 113.18    |
| LLS | 91.39  | 98.97    | 109.98    |
| Mid | 90.24  | 98.17    | 109.78    |
| WTI | 88.54  | 96.42    | 108.43    |

## **PRODUCTS**

|           | Last   | Week Ago | Month Ago |
|-----------|--------|----------|-----------|
| Gulf RBOB | 263.1  | 290.18   | 371.03    |
| Gulf ULSD | 328.37 | 359.13   | 394.14    |
| NYH RBOB  | 311.85 | 367.96   | 380.78    |
| NYH ULSD  | 333.97 | 368.88   | 403.01    |
| USGC 3%   | 81.63  | 89.63    | 90.63     |