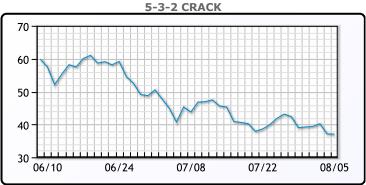

## **PRODUCTS**

|           | Last   | Week Ago | Month Ago |
|-----------|--------|----------|-----------|
| Gulf RBOB | 263.1  | 290.18   | 371.03    |
| Gulf ULSD | 328.37 | 359.13   | 394.14    |
| NYH RBOB  | 311.85 | 367.96   | 380.78    |
| NYH ULSD  | 333.97 | 368.88   | 403.01    |
| USGC 3%   | 81.63  | 89.63    | 90.63     |