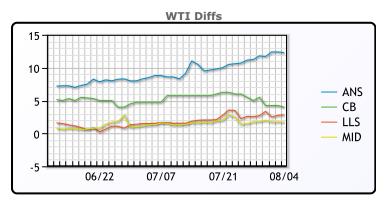

## **CRUDE**

|     | Last   | Week Ago | Month Ago |
|-----|--------|----------|-----------|
| ANS | 100.84 | 107.67   | 117.23    |
| BLS | 92.54  | 101.42   | 113.18    |
| LLS | 91.39  | 98.97    | 109.98    |
| Mid | 90.24  | 98.17    | 109.78    |
| WTI | 88.54  | 96.42    | 108.43    |