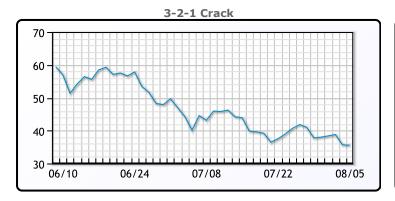

# **Crude & Product Markets**

## **CRUDE**

|     | Last   | Week Ago | Month Ago |
|-----|--------|----------|-----------|
| ANS | 100.84 | 107.67   | 117.23    |
| BLS | 92.54  | 101.42   | 113.18    |
| LLS | 91.39  | 98.97    | 109.98    |
| Mid | 90.24  | 98.17    | 109.78    |
| WTI | 88.54  | 96.42    | 108.43    |

## **PRODUCTS**

|           | Last   | Week Ago | Month Ago |
|-----------|--------|----------|-----------|
| Gulf RBOB | 263.1  | 290.18   | 371.03    |
| Gulf ULSD | 328.37 | 359.13   | 394.14    |
| NYH RBOB  | 311.85 | 367.96   | 380.78    |
| NYH ULSD  | 333.97 | 368.88   | 403.01    |
| USGC 3%   | 81.63  | 89.63    | 90.63     |