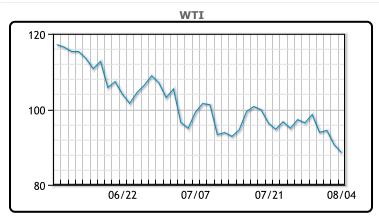

## **CRUDE**

|     | Last   | Week Ago | Month Ago |
|-----|--------|----------|-----------|
| ANS | 100.84 | 107.67   | 117.23    |
| BLS | 92.54  | 101.42   | 113.18    |
| LLS | 91.39  | 98.97    | 109.98    |
| Mid | 90.24  | 98.17    | 109.78    |
| WTI | 88.54  | 96.42    | 108.43    |