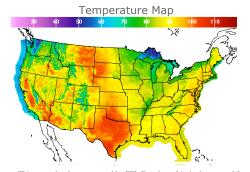

# **Weather Data**

| City         | HIGH °F | LOW °F |
|--------------|---------|--------|
| Calgary      | 68      | 51     |
| Conway       | 83      | 55     |
| Cushing      | 98      | 76     |
| Denver       | 95      | 71     |
| Houston      | 103     | 81     |
| Mont Belvieu | 95      | 80     |
| Sarnia       | 80      | 68     |
| Williston    | 99      | 64     |