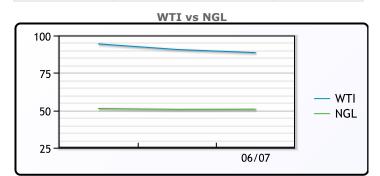

## **CRUDE**

|     | Last   | Week Ago | Month Ago |
|-----|--------|----------|-----------|
| ANS | 100.84 | 107.67   | 117.23    |
| BLS | 92.54  | 101.42   | 113.18    |
| LLS | 91.39  | 98.97    | 109.98    |
| Mid | 90.24  | 98.17    | 109.78    |
| WTI | 88.54  | 96.42    | 108.43    |

# NGLs

#### MB

|                  | Last   | Week Ago | Month Ago |
|------------------|--------|----------|-----------|
| Butane           | 104.13 | 111.5    | 130.63    |
| IsoButane        | 132.63 | 134.5    | 158.63    |
| Natural Gasoline | 169    | 181      | 203.5     |
| Propane          | 108    | 113.75   | 121.38    |

# **MB NON**

|                  | Last   | Week Ago | Month Ago |
|------------------|--------|----------|-----------|
| Butane           | 119.63 | 127      | 140.75    |
| IsoButane        | 132.63 | 134.5    | 158.63    |
| Natural Gasoline | 169    | 181      | 203.25    |
| Propane          | 109.13 | 114      | 121.5     |

#### **CONWAY**

|                  | Last   | Week Ago | Month Ago |
|------------------|--------|----------|-----------|
| Butane           | 117.5  | 123      | 135.25    |
| IsoButane        | 144    | 153      | 175       |
| Natural Gasoline | 168    | 187      | 212.75    |
| Propane          | 106.88 | 110.38   | 116.75    |